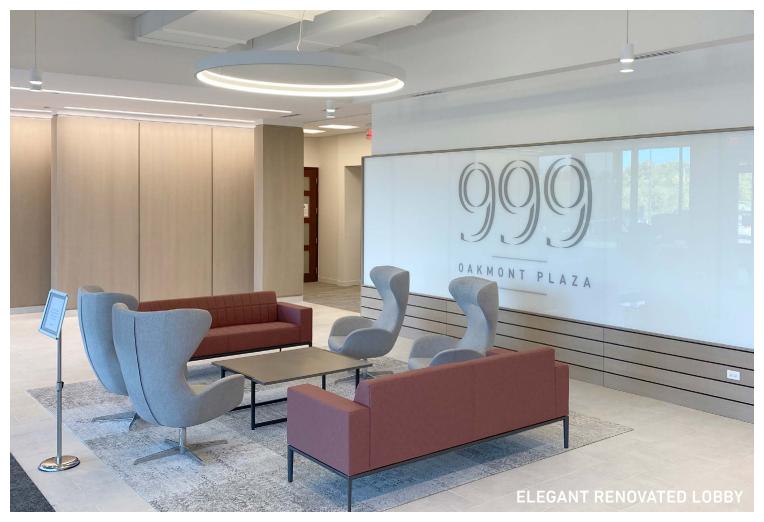

## COMPLETE LOBBY REFRESH

999 Oakmont Plaza is a 6-story,
118,000 square foot, Class A office
property located in Westmont, Illinois.
The building offers many on-site
amenities including a newly renovated
tenant lounge, deli and building
conference room. The Lobby and
Common Corridors have undergone a
complete refresh.