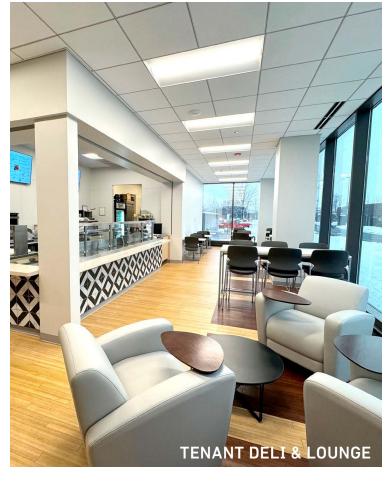

## COMPLETE LOBBY REFRESH

999 Oakmont Plaza is a 6-story,
118,000 square foot, Class A office
property located in Westmont, Illinois.
The building offers many on-site
amenities including a newly renovated
tenant lounge, deli and building
conference room. The Lobby and
Common Corridors have undergone a
complete refresh.

## **BUILDING FEATURES**

999oakmontplaza.com

- Full scale lobby and common areas renovated
- Beautifully landscaped grounds with pond views
- Expansive window lines and up to 12 corner offices per floor
- · New on-site deli and tenant lounge
- New building conference facility
- Covered parking