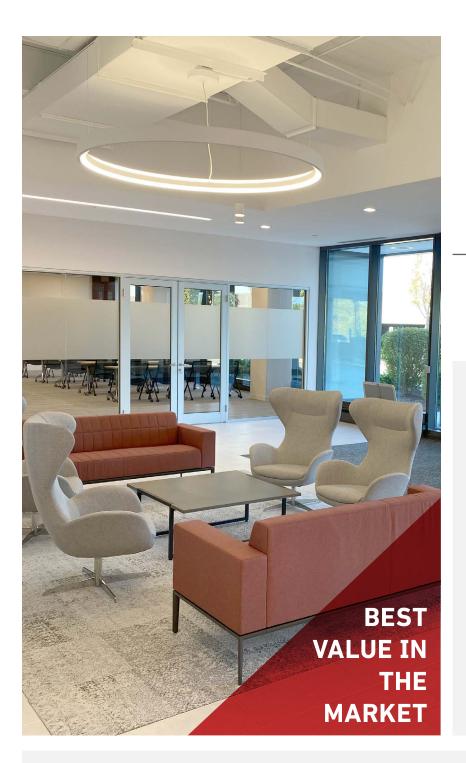

## COMPLETE LOBBY REFRESH

999 Oakmont Plaza is a 6-story,
118,000 square foot, Class A office
property located in Westmont, Illinois.
The building offers many on-site
amenities including a newly renovated
tenant lounge, deli and building
conference room. The Lobby and
Common Corridors have undergone a
complete refresh.