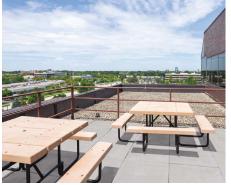

## **BUILDING FEATURES**

999oakmontplaza.com

- Full scale lobby and common areas renovated
- Beautifully landscaped grounds with pond views
- Expansive window lines and up to 12 corner offices per floor
- · New on-site deli and tenant lounge
- New building conference facility
- Covered parking