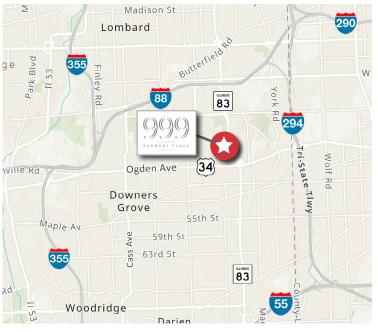

999 Oakmont Plaza is minutes away from world class services and amenities, as well as major thoroughfares which provide easy access to Oak Brook, Midway and O'Hare Airports and the surrounding suburban communities.

- Scenic unobstructed views
- Close proximity to restaurants, hotels, shopping, daycare, and business services
- Direct access and frontage to Route 83 (Kingery Highway)
- Minutes from I-88, I-290 and I-294