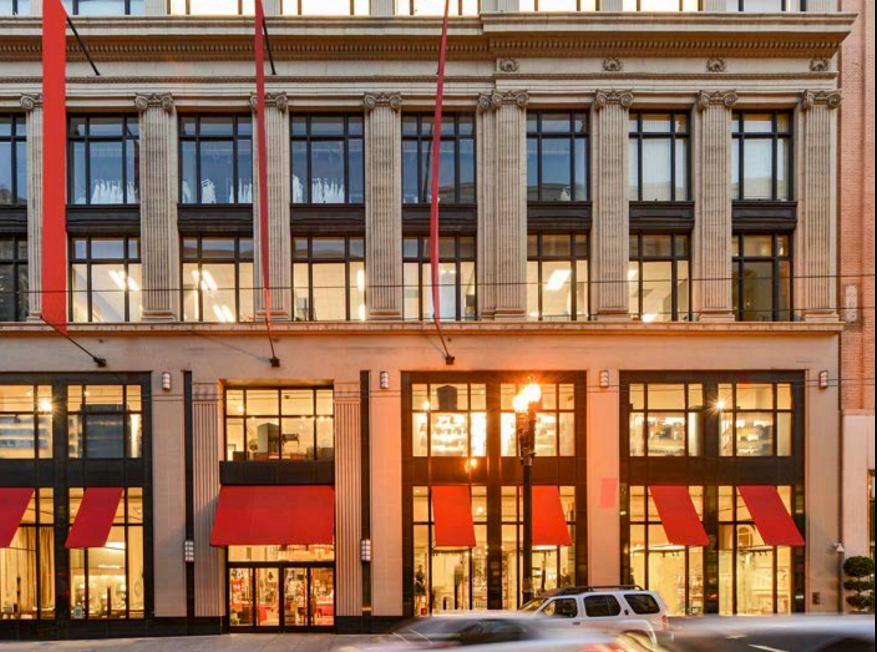

### STELLAR VISIBILITY

- 95' linear frontage on Post Street
- 50' linear frontage on Maiden Lane

**POST STREET** is an iconic flagship opportunity in the heart of the Union Square retail district, San Francisco's most coveted retail destination. Known for its vibrant entertainment, shopping

The building itself features dual entrances with 95 feet of store frontage on Post Street and 50 feet of frontage on Maiden Lane, and floor-toceiling display windows that frame an elegant façade.