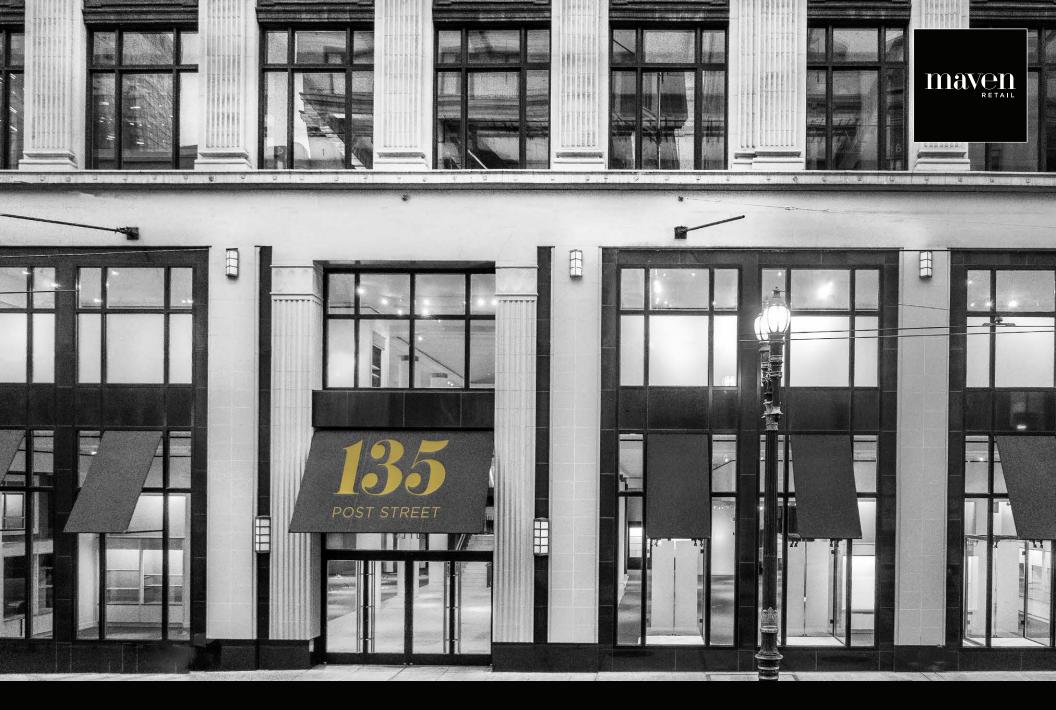

### STELLAR VISIBILITY

- 95' linear frontage on Post Street
- 50' linear frontage on Maiden Lane

**POST STREET** is an iconic flagship opportunity in the heart of the Union Square retail district, San Francisco's most coveted retail destination. Known for its vibrant entertainment, shopping

The building itself features dual entrances with 95 feet of store frontage on Post Street and 50 feet of frontage on Maiden Lane, and floor-toceiling display windows that frame an elegant façade.