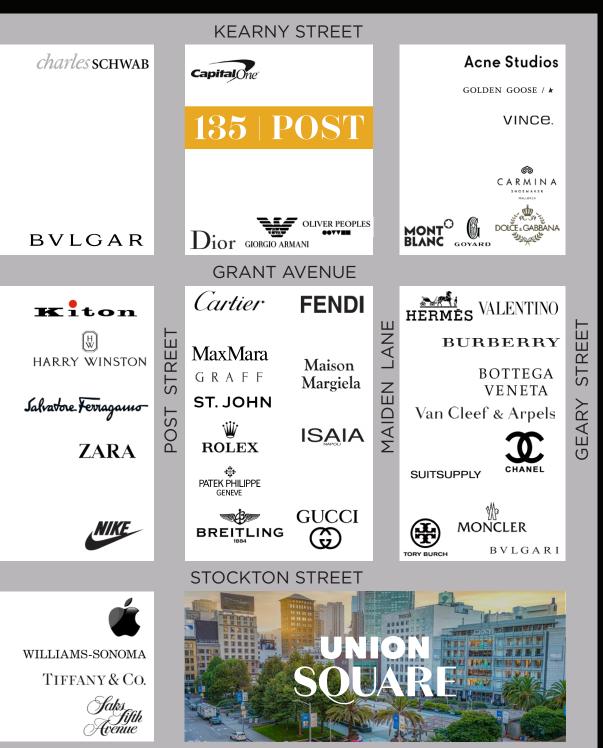

135 Post is in the center of it all, with nearby neighbors including MaxMara, Dior, Harry Winston, Bvlgari, Cartier on Post Street and Hermes, Oliver Peoples, Goyard, Kiton, and Fendi on Grant Avenue.

#### UNION SQUARE

GIORGIO ARMANI

VAN CLEEF

ACNE

DIOR

CAROLINA HERRERA

BRUNELLO CUCINELLI

HERMES

VALENTINO

BOTTEGA VENETA

YSL

NOTICE: This information has been secured from sources we believe to be reliable but we make no representations, warranties, express or implied, as to the accuracy of the information. Listing broker has been given enough information to provide only a preliminary interest in the property. The materials are not to be considered fact. The information contained herein is not a substitute for thorough due diligence investigation. References to square footage, zoning, use, or age are approximate. Please contact the San Francisco Planning Department to verify zoning at (415) 558-6378, as neither broker or landlord represent that this space is suitable for your use. Tenant or Buyer must verify the information at their own expense and bears all the risk for any inaccuracies. By receiving these materials you are agreeing to the disclaimers set forth herein. DRE#01878802