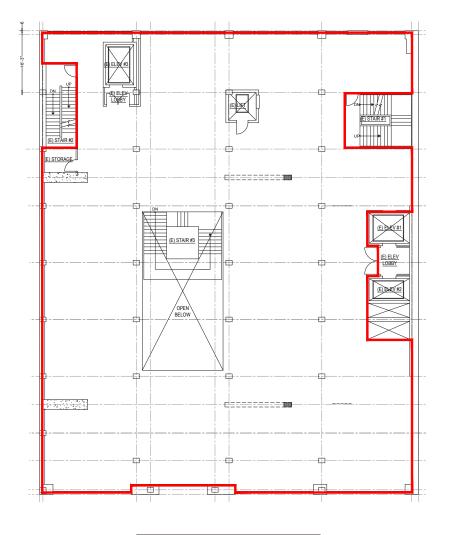

# **FLOOR PLANS**

E) STAIR # (N) LOBBY (E) STAIR # (E) ELEC. (N) SECURITY E BRV#1 (E) ELEV LOBBY E BLEV#2 \_ \_\_ \_\_ \_\_ \_\_\_\_\_ -POST STREET

First Level | 10,000 SF

Second Level | 11,000 SF

POWELL STREET