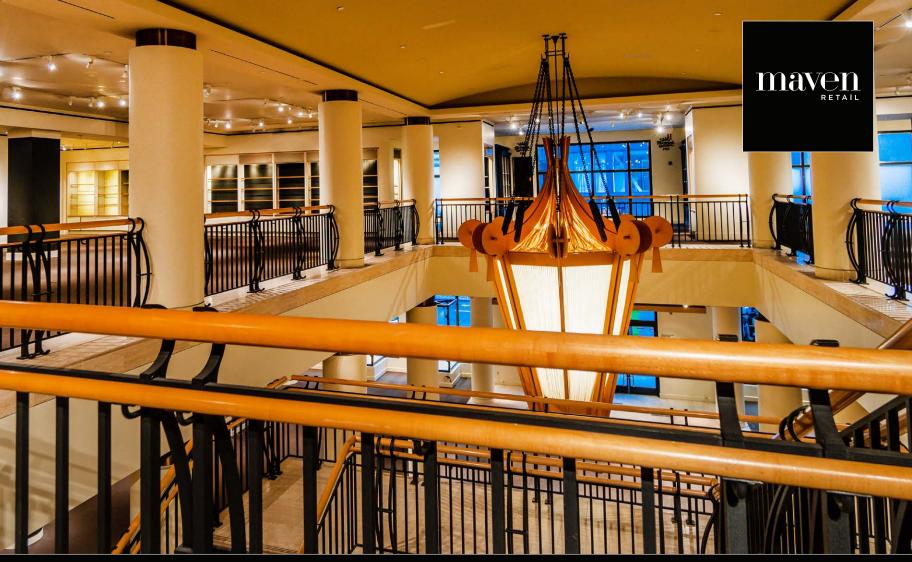

## PRESTIGIOUS BUILDING WITH LARGE FLOORPLATES

**TWO FULL FLOORS** 

- 10,000 sq.ft. rentable on the ground level
- 11,000 sq.ft. rentable on the second level
- 21,000 sq.ft. total
- Space can be demised

SOARING CEILING HEIGHTS

- 16' + on ground level
- 12' + on second level

The building itself features dual entrances with 95 feet of store frontage on Post Street and 50 feet of frontage on Maiden Lane, and floor-toceiling display windows that frame an elegant façade.