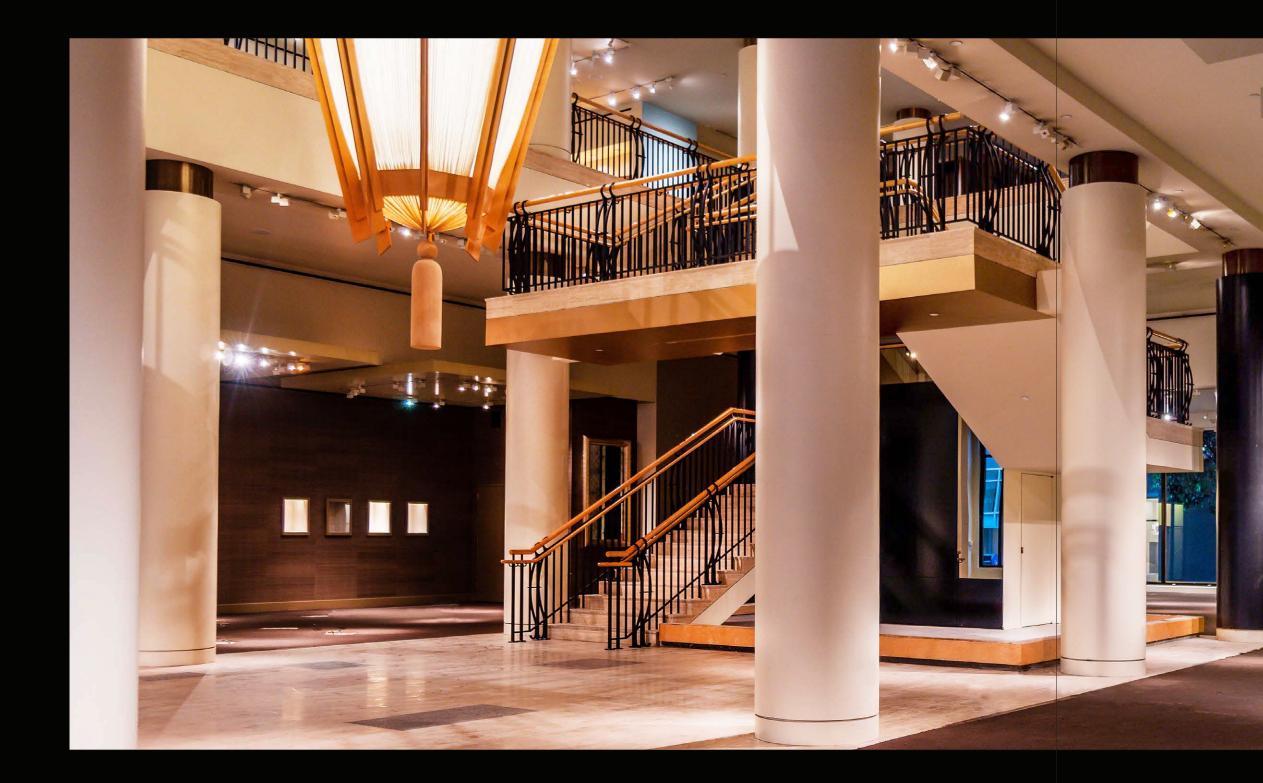

## PRESTIGIOUS BUILDING WITH LARGE FLOORPLATES

**TWO FULL FLOORS** 

- 10,000 sq.ft. rentable on the ground level
- 11,000 sq.ft. rentable on the second level
- 21,000 sq.ft. total
- Space can be demised

SOARING CEILING HEIGHTS

- 16' + on ground level
- 12' + on second level