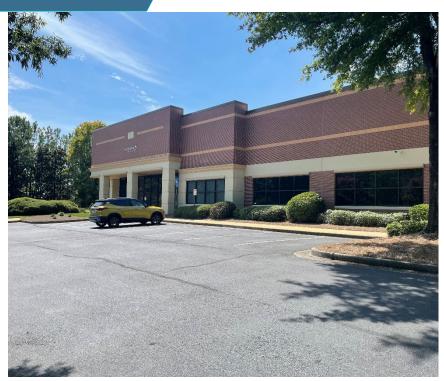

# 270 Riverside Pky

Austell. GA 30168

### 26,209 SF Office/Warehouse

270 Riverside Pky is being offered for sublease through August 30, 2026.

- 26,209 Total SF
- 3,840 SF High Quality Office
- 20' Clear Height
- 9 Dock Doors
- 1 Drive In Doors
- ESFR
- End Cap
- 30+ Parking Spaces
- Alarmed and Large HVLS Fan
- Built in 2001
- Zoned Light Industrial (LI)

### **Chip Craighill**

Senior Director Mobile +1 404 661 7006 Direct +1 404 853 5375

#### Chip.craighill@cushwake.com

1180 Peachtree Street NE, Suite 3100 Atlanta, GA 30309 Main +1 404 875 1000 cushmanwakefield.com







## **AERIAL/LOCATION MAP**







#### **PROPERTY PHOTOS**











cushmanwakefield.com