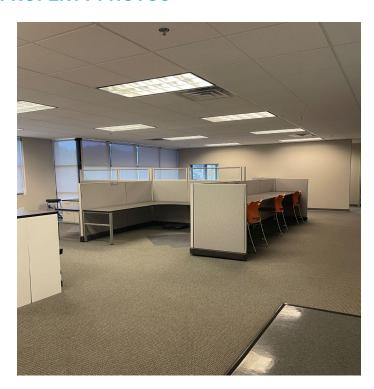

# 270 Riverside Pky

Austell. GA 30168

### 26,209 SF Office/Warehouse

270 Riverside Pky is being offered for sublease through August 30, 2026.

- 26,209 Total SF
- 3,840 SF High Quality Office
- 20' Clear Height
- 9 Dock Doors
- 1 Drive In Doors
- ESFR
- End Cap
- 30+ Parking Spaces
- Alarmed and Large HVLS Fan
- Built in 2001
- Zoned Light Industrial (LI)

### **Chip Craighill**

Senior Director Mobile +1 404 661 7006 Direct +1 404 853 5375

#### Chip.craighill@cushwake.com

1180 Peachtree Street NE, Suite 3100 Atlanta, GA 30309 Main +1 404 875 1000 cushmanwakefield.com







## **AERIAL/LOCATION MAP**







#### **PROPERTY PHOTOS**











cushmanwakefield.com