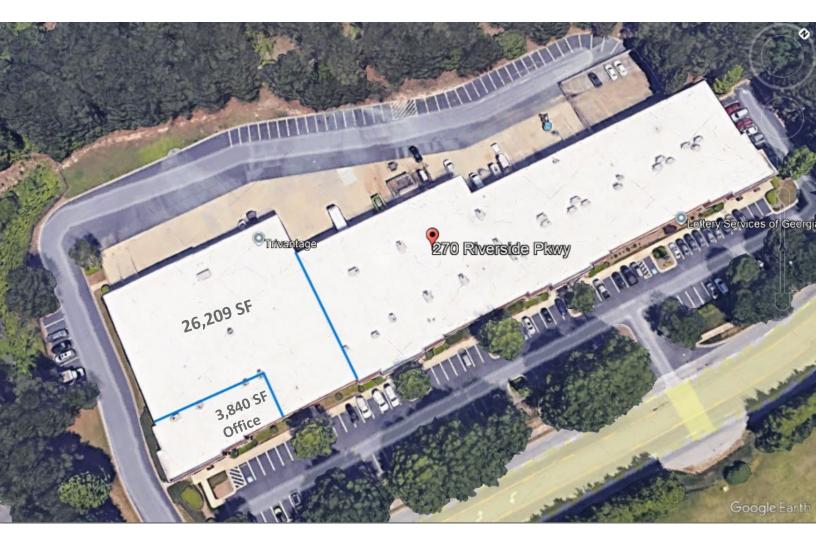

### 26,209 SF Office/Warehouse

270 Riverside Pky is being offered for sublease through August 30, 2026.

- 26,209 Total SF
- 3,840 SF High Quality Office
- 20' Clear Height
- 9 Dock Doors
- 1 Drive In Doors
- ESFR
- End Cap
- 30+ Parking Spaces
- Alarmed and Large HVLS Fan
- Built in 2001
- Zoned Light Industrial (LI)