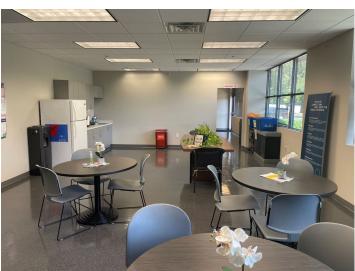

# 270 Riverside Pky

Austell. GA 30168

### 26,209 SF Office/Warehouse

270 Riverside Pky is being offered for sublease through August 30, 2026.

- 26,209 Total SF
- 3,840 SF High Quality Office
- 20' Clear Height
- 9 Dock Doors
- 1 Drive In Doors
- ESFR
- End Cap
- 30+ Parking Spaces
- Alarmed and Large HVLS Fan
- Built in 2001
- Zoned Light Industrial (LI)

### **Chip Craighill**

Senior Director Mobile +1 404 661 7006 Direct +1 404 853 5375

#### Chip.craighill@cushwake.com

1180 Peachtree Street NE, Suite 3100 Atlanta, GA 30309 Main +1 404 875 1000 cushmanwakefield.com







## **AERIAL/LOCATION MAP**







#### **PROPERTY PHOTOS**











cushmanwakefield.com