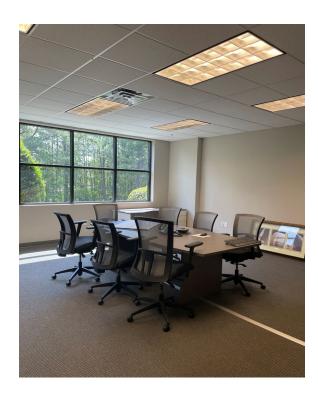

# 270 Riverside Pky

Austell. GA 30168

### 26,209 SF Office/Warehouse

270 Riverside Pky is being offered for sublease through August 30, 2026.

- 26,209 Total SF
- 3,840 SF High Quality Office
- 20' Clear Height
- 9 Dock Doors
- 1 Drive In Doors
- ESFR
- End Cap
- 30+ Parking Spaces
- Alarmed and Large HVLS Fan
- Built in 2001
- Zoned Light Industrial (LI)

### **Chip Craighill**

Senior Director Mobile +1 404 661 7006 Direct +1 404 853 5375

#### Chip.craighill@cushwake.com

1180 Peachtree Street NE, Suite 3100 Atlanta, GA 30309 Main +1 404 875 1000 cushmanwakefield.com







## **AERIAL/LOCATION MAP**







#### **PROPERTY PHOTOS**











cushmanwakefield.com