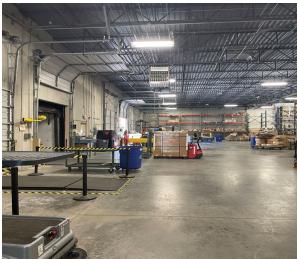

# 270 Riverside Pky

Austell. GA 30168

### 26,209 SF Office/Warehouse

270 Riverside Pky is being offered for sublease through August 30, 2026.

- 26,209 Total SF
- 3,840 SF High Quality Office
- 20' Clear Height
- 9 Dock Doors
- 1 Drive In Doors
- ESFR
- End Cap
- 30+ Parking Spaces
- Alarmed and Large HVLS Fan
- Built in 2001
- Zoned Light Industrial (LI)

### **Chip Craighill**

Senior Director Mobile +1 404 661 7006 Direct +1 404 853 5375

#### Chip.craighill@cushwake.com

1180 Peachtree Street NE, Suite 3100 Atlanta, GA 30309 Main +1 404 875 1000 cushmanwakefield.com







## **AERIAL/LOCATION MAP**







#### **PROPERTY PHOTOS**











cushmanwakefield.com