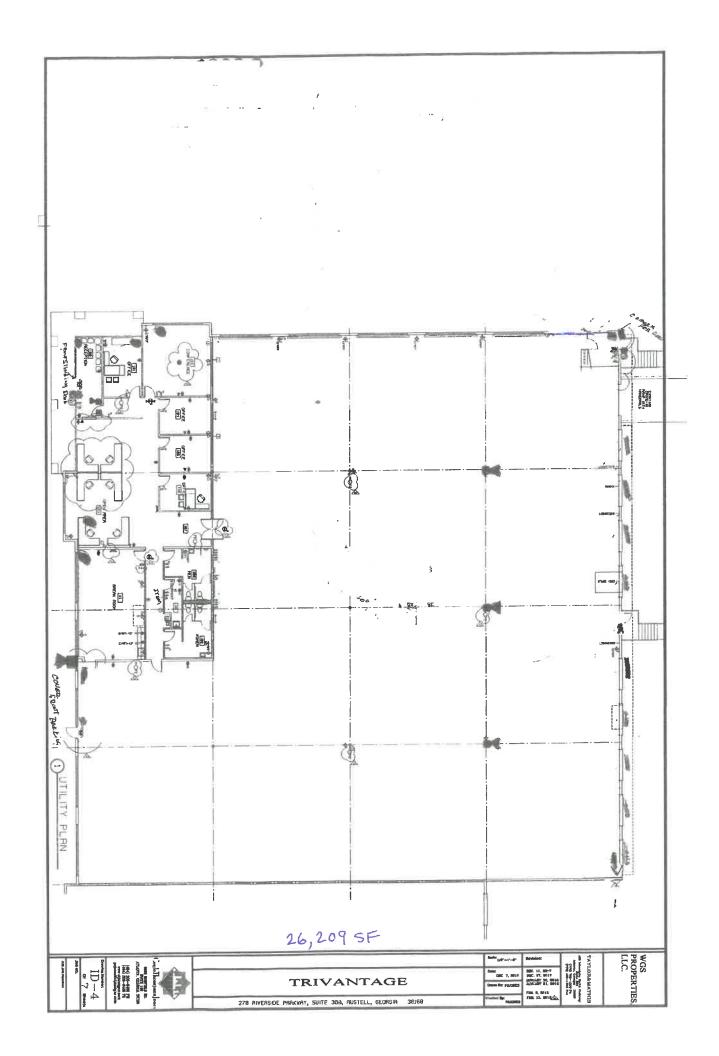

### 26,209 SF Office/Warehouse

270 Riverside Pky is being offered for sublease through August 30, 2026.

- 26,209 Total SF
- 3,840 SF High Quality Office
- 20' Clear Height
- 9 Dock Doors
- 1 Drive In Doors
- ESFR
- End Cap
- 30+ Parking Spaces
- Alarmed and Large HVLS Fan
- Built in 2001
- Zoned Light Industrial (LI)