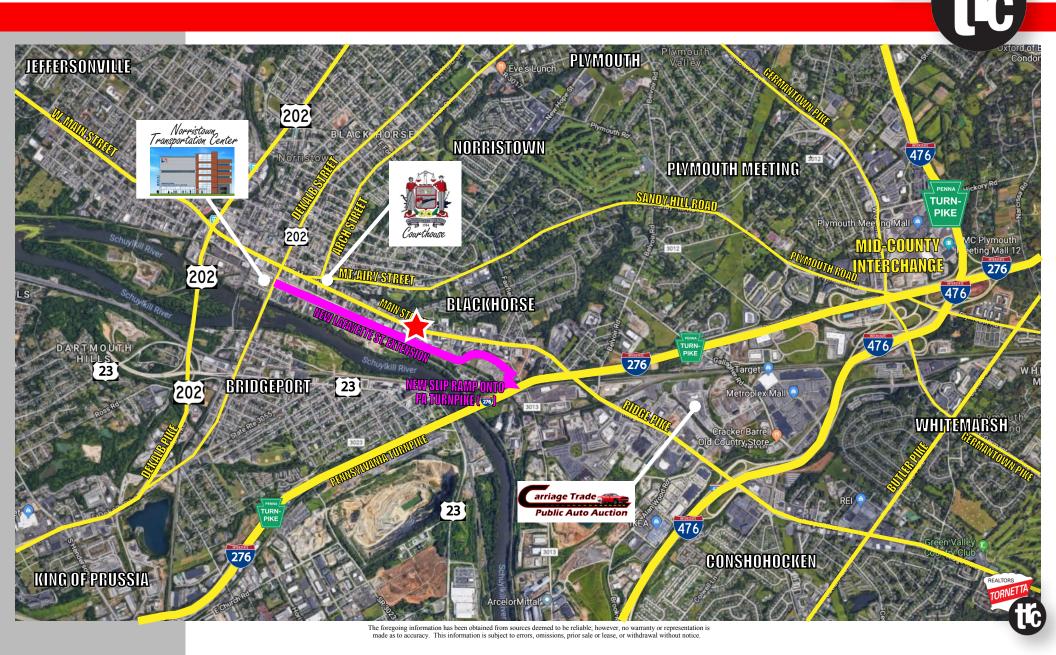

## AVAILABLE FOR LEASE & SALE 906 E. Main St.| Norristown | Montgomery County, PA AUTO SALES W/ SHOW ROOM & REPAIR

Currently a used car dealership with showroom and repair facility, available for Lease and Sale. **220' of frontage on Main Street** which has high traffic counts (27,000+ADT), minutes to all major highway systems, I-476, I-276, I-76, PA Turnpike & Rt. 202, Public Transportation, minutes to Conshohocken, Bridgeport, King of Prussia, Less than a mile from the Montgomery County Court House, close proximity to two major hospitals and 30 minutes to the Philadelphia International Airport.