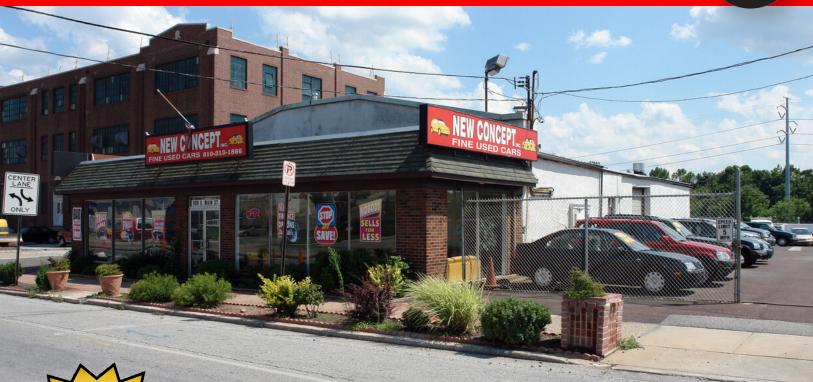

## AVAILABLE FOR LEASE & SALE 906 E. Main St.| Norristown | Montgomery County, PA AUTO SALES W/ SHOW ROOM & REPAIR

Currently a used car dealership with showroom and repair facility, available for Lease and Sale. **220' of frontage on Main Street** which has high traffic counts (27,000+ADT), minutes to all major highway systems, I-476, I-276, I-76, PA Turnpike & Rt. 202, Public Transportation, minutes to Conshohocken, Bridgeport, King of Prussia, Less than a mile from the Montgomery County Court House, close proximity to two major hospitals and 30 minutes to the Philadelphia International Airport.

| Demographics  | 1 mile   | 3 miles  |
|---------------|----------|----------|
| Population    | 20,142   | 99,253   |
| Households    | 7,720    | 40,330   |
| Median Income | \$45,514 | \$67,408 |

- Coned Limited Industrial Mixed Use Gateway Development District
- 1 story 6,288 SF building with showroom and repair facility on .75 acre
- ( Lot has parking for up to 100 vehicles
- Close Proximity to Ridge Pike's auto complexes