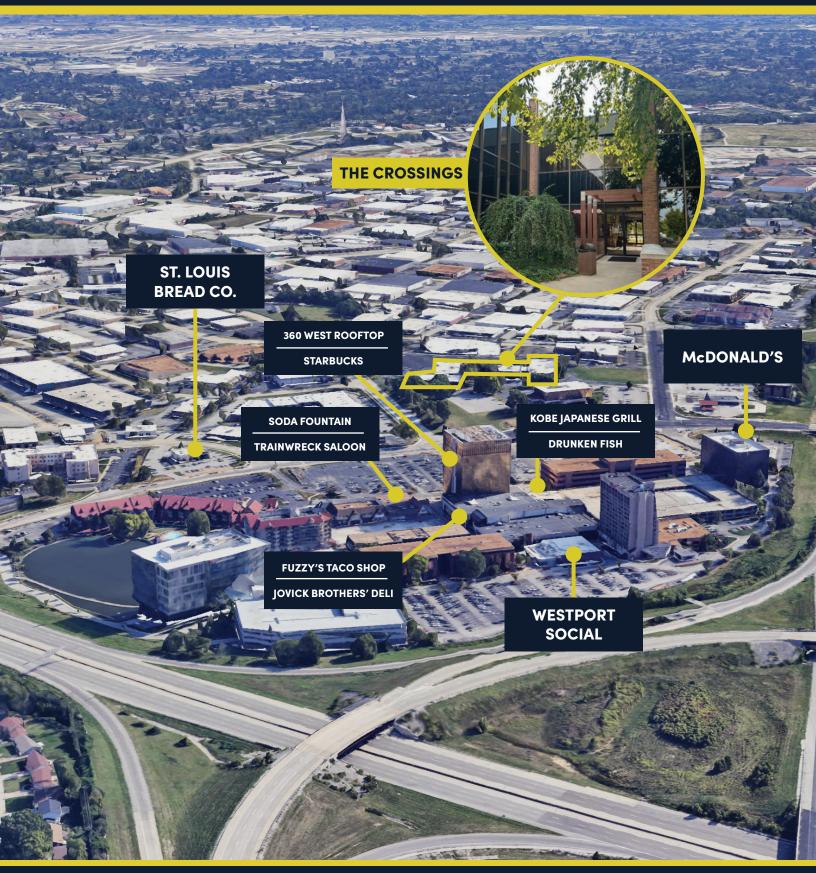

## AMENITIES NEARBY

#### WESTPORT PLAZA

Westport Plaza is a vibrant 42-acre business and entertainment district and is a mere 0.3 miles from The Crossings. It is centrally located and will allow you to get anywhere from St. Louis to St. Charles in just minutes.

Westport Plaza boasts 200,000 SF of restaurants, retail shops, and entertainment venues. Having Westport Plaza as your neighbor makes working, playing, and dinning that much easier.

There are a lot of new and exciting things that have recently come to Westport Plaza. Check out just a few of them below.

## WESTPORT DINING