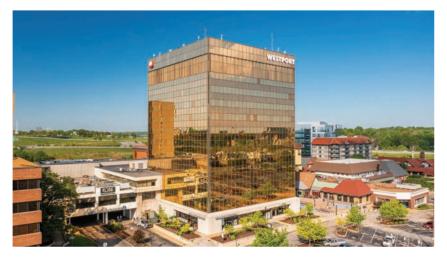

#### WESTPORT PLAZA

Westport Plaza is a vibrant 42-acre business and entertainment district and is a mere 0.3 miles from The Crossings. It is centrally located and will allow you to get anywhere from St. Louis to St. Charles in just minutes.

Westport Plaza boasts 200,000 SF of restaurants, retail shops, and entertainment venues. Having Westport Plaza as your neighbor makes working, playing, and dinning that much easier.

There are a lot of new and exciting things that have recently come to Westport Plaza. Check out just a few of them below.