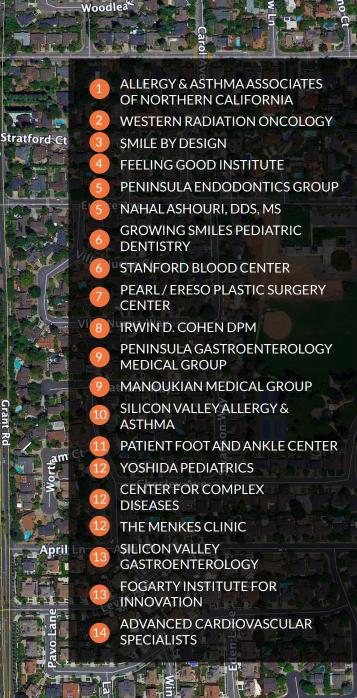

Partner dre license #01736391 | 650.618.3001 | brad.ehikian@prprop.com

### JON GOLDMAN

Partner dre license #01295503 | 650.618.3003 | jon.goldman@prprop.com

#### JESSE EBNER

Vice President dre license #02055989 | 650.618.3017 | jesse.ebner@prprop.com

# PROPERTY DESCRIPTION

- Ideally Situated Across the Street from El Camino Hospital
- In-Suite Kitchenettes & Restrooms
- ±938 Sq. Ft. Ground Floor Space & ±223 Sq. Ft. Basement Space in Each Suite
- Suite 5: Open Area with Reception Desk, Three Treatment Rooms
- Suite 6: Reception / Waiting Area, Five Treatment Rooms
- Parking: ±37 On-Site Parking Spaces
- Zoning: El Camino Medical Park Precise Plan
- Basement Can Be Used as Office, Break Room, or Storage Space
- Available Immediately

ယ

5

S

0

D

코

# **MEDICAL TENANTS AERIA**





Sleeper Av

....

-

T.P

# **TRANSPORTATION MAP**



පා

0

# DEMOGRAPHICS



Average<br/>Household Size:Owner Occupied<br/>Housing Units:Renter Occupied<br/>Housing Units:Median<br/>Housing UnitsAverage<br/>Household IncomeAverage<br/>Household IncomeS200,001Average<br/>Household IncomeS321,624

## MAJOR EMPLOYERS:

| Data for all businesses in area                              | 1 mile |
|--------------------------------------------------------------|--------|
| Total Businesses:                                            | 739    |
| Total Employees:                                             | 13,102 |
| Total Residential Population:                                | 37,260 |
| Employee/Residential Population<br>Ratio (per 100 Residents) | 84     |



 $\odot$  $\bigcirc$ =52 Ð  $\t