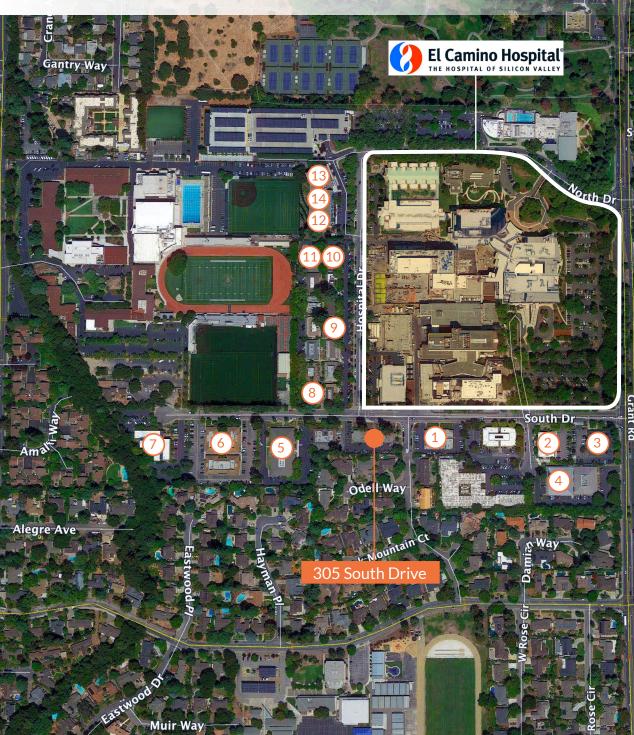

**

Partner dre license #01736391 | 650.618.3001 | brad.ehikian@prprop.com

### JON GOLDMAN

Partner dre license #01295503 | 650.618.3003 | jon.goldman@prprop.com

#### JESSE EBNER

Vice President dre license #02055989 | 650.618.3017 | jesse.ebner@prprop.com

# PROPERTY DESCRIPTION

- Ideally Situated Across the Street from El Camino Hospital
- In-Suite Kitchenettes & Restrooms
- ±938 Sq. Ft. Ground Floor Space & ±223 Sq. Ft. Basement Space in Each Suite
- Suite 5: Open Area with Reception Desk, Three Treatment Rooms
- Suite 6: Reception / Waiting Area, Five Treatment Rooms
- Parking: ±37 On-Site Parking Spaces
- Zoning: El Camino Medical Park Precise Plan
- Basement Can Be Used as Office, Break Room, or Storage Space
- Available Immediately

ယ

5

S

0

D

코

# **MEDICAL TENANTS AERIA**





Sleeper Av

....

-

T.P

# **TRANSPORTATION MAP**



පා

0

# DEMOGRAPHICS



Average<br/>Household Size:Owner Occupied<br/>Housing Units:Renter Occupied<br/>Housing Units:Median<br/>Housing UnitsAverage<br/>Household IncomeAverage<br/>Household IncomeS200,001Average<br/>Household IncomeS321,624

## MAJOR EMPLOYERS:

| Data for all businesses in area                              | 1 mile |
|--------------------------------------------------------------|--------|
| Total Businesses:                                            | 739    |
| Total Employees:                                             | 13,102 |
| Total Residential Population:                                | 37,260 |
| Employee/Residential Population<br>Ratio (per 100 Residents) | 84     |



 $\odot$  $\bigcirc$ =52 Ð  $