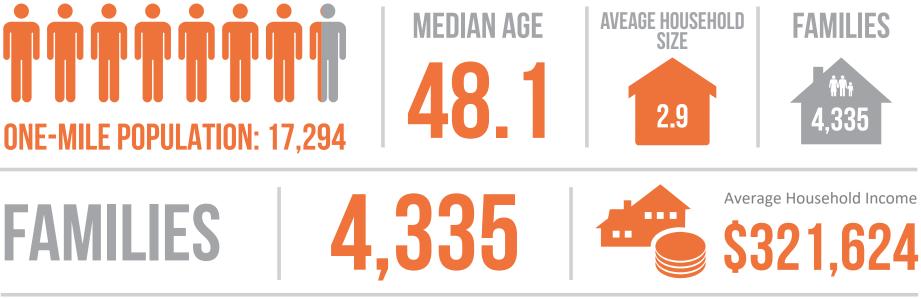

# DEMOGRAPHICS

Average<br/>Household Size:Owner Occupied<br/>Housing Units:Renter Occupied<br/>Housing Units:Median<br/>Housing UnitsAverage<br/>Household IncomeAverage<br/>Household IncomeS200,001Average<br/>Household IncomeS321,624