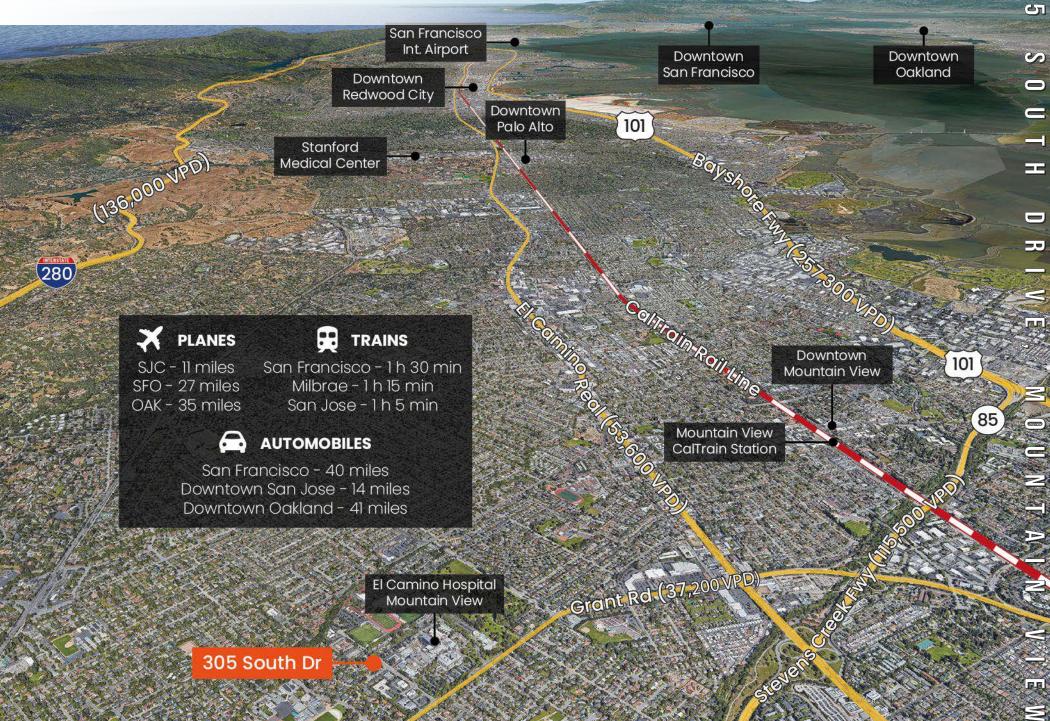

ehikian@prprop.com

### JON GOLDMAN

Partner dre license #01295503 | 650.618.3003 | jon.goldman@prprop.com

#### JESSE EBNER

Vice President dre license #02055989 | 650.618.3017 | jesse.ebner@prprop.com

# PROPERTY DESCRIPTION

- Ideally Situated Across the Street from El Camino Hospital
- In-Suite Kitchenettes & Restrooms
- ±938 Sq. Ft. Ground Floor Space & ±223 Sq. Ft. Basement Space in Each Suite
- Suite 5: Open Area with Reception Desk, Three Treatment Rooms
- Suite 6: Reception / Waiting Area, Five Treatment Rooms
- Parking: ±37 On-Site Parking Spaces
- Zoning: El Camino Medical Park Precise Plan
- Basement Can Be Used as Office, Break Room, or Storage Space
- Available Immediately

ယ

5

S

0

D

코

# **MEDICAL TENANTS AERIA**





Sleeper Av

....

-

T.P

# **TRANSPORTATION MAP**



පා

0

# DEMOGRAPHICS



Average<br/>Household Size:Owner Occupied<br/>Housing Units:Renter Occupied<br/>Housing Units:Median<br/>Housing UnitsAverage<br/>Household IncomeAverage<br/>Household IncomeS200,001Average<br/>Household IncomeS321,624

## MAJOR EMPLOYERS:

| Data for all businesses in area                              | 1 mile |
|--------------------------------------------------------------|--------|
| Total Businesses:                                            | 739    |
| Total Employees:                                             | 13,102 |
| Total Residential Population:                                | 37,260 |
| Employee/Residential Population<br>Ratio (per 100 Residents) | 84     |



 $\odot$  $\bigcirc$ =52 Ð  $\triangleleft$ [rn] 2  $\leq$ 2 -1 2  $\triangleleft$ [r