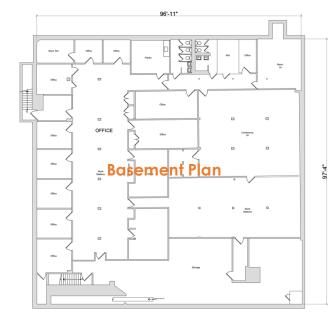

#### Size

| 1 <sup>st</sup> Floor | 10,169 SF |  |  |
|-----------------------|-----------|--|--|
| Basement              | 9,516 SF  |  |  |
| Ceiling Heights       |           |  |  |
| 1 <sup>st</sup> Floor | 16 FT+    |  |  |
| Basement              | 10 FT +   |  |  |