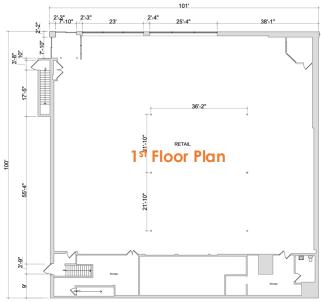

#### Size

| 1 <sup>st</sup> Floor | 10,169 SF |  |  |
|-----------------------|-----------|--|--|
| Basement              | 9,516 SF  |  |  |
| Ceiling Heights       |           |  |  |
| 1 <sup>st</sup> Floor | 16 FT+    |  |  |
| Basement              | 10 FT +   |  |  |