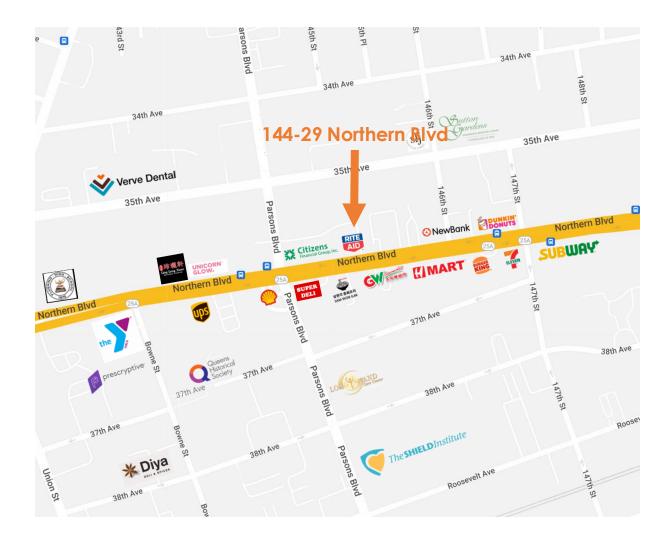

#### Location

End Cap Anchor Retail Space Close to Northern Blvd & Parsons Blvd

#### Frontage

Northern Blvd

Lease Term

Long Term

#### Transportation

Parsons Blvd Bus Station

Q28

101 FT

Q13