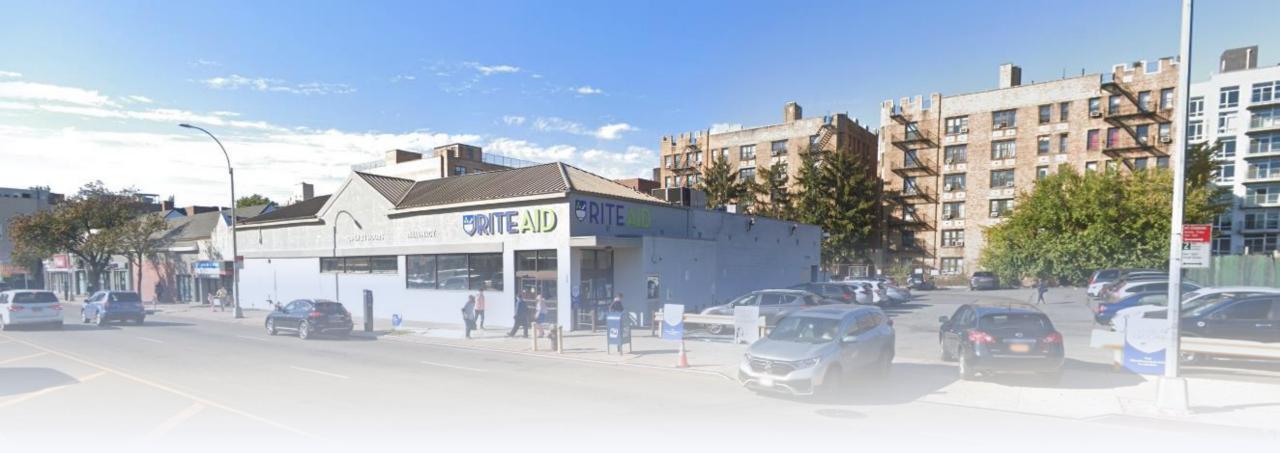

# 144-29 Northern Blvd

Rare Prime End Cap Anchor Retail Space with Ample Parking Downtown Flushing | Queens | New York

10,169 SF 1<sup>st</sup> Floor Retail with 9,516 SF Basement for Lease

#### Location

End Cap Anchor Retail Space Close to Northern Blvd & Parsons Blvd

#### Currently

Rite Aid

Procession

Arranged

#### Comments

First time on the market since 1984, this rare onestory anchor retail space on Northern Boulevard features ample parking. Positioned on Northern Boulevard with high traffic visibility, it offers a combined storefront width exceeding 200 feet. The space is well-configured, with a full-size basement, making it ideal for various retail uses such as a fresh food supermarket. The area boasts a dense residential population with new developments continually emerging, contributing to a mature commercial ecosystem.