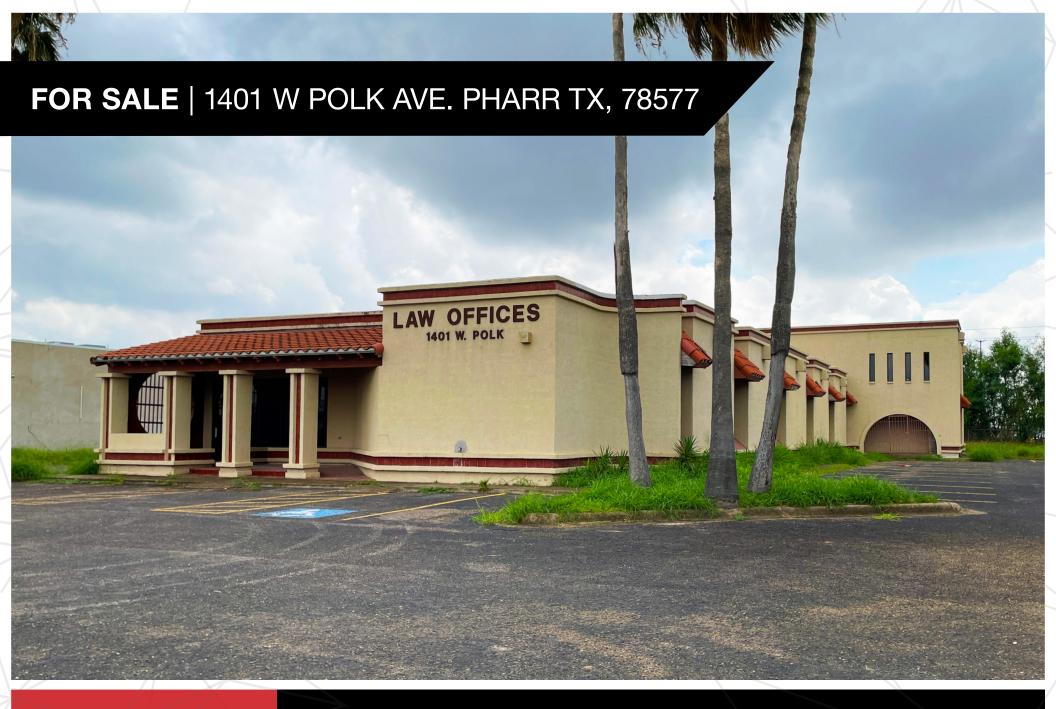

This office building, formerly an attorney's office, exudes architectural brilliance and sits on  $\pm 1.24$  acres of land . It boasts elegant and simplistic design. The property encompasses one distinct building, with 3 units suitable for use as separate offices. The primary building spans 5,322 SF, while the second building covers 2,518 SF, and the third building offers 2,557 SF of space. With a generous 42 parking spaces, it accommodates everyone conveniently. Situated in a rapidly developing area, it offers easy accessibility to all.

### OFFICE BUILDING AVAILABLE