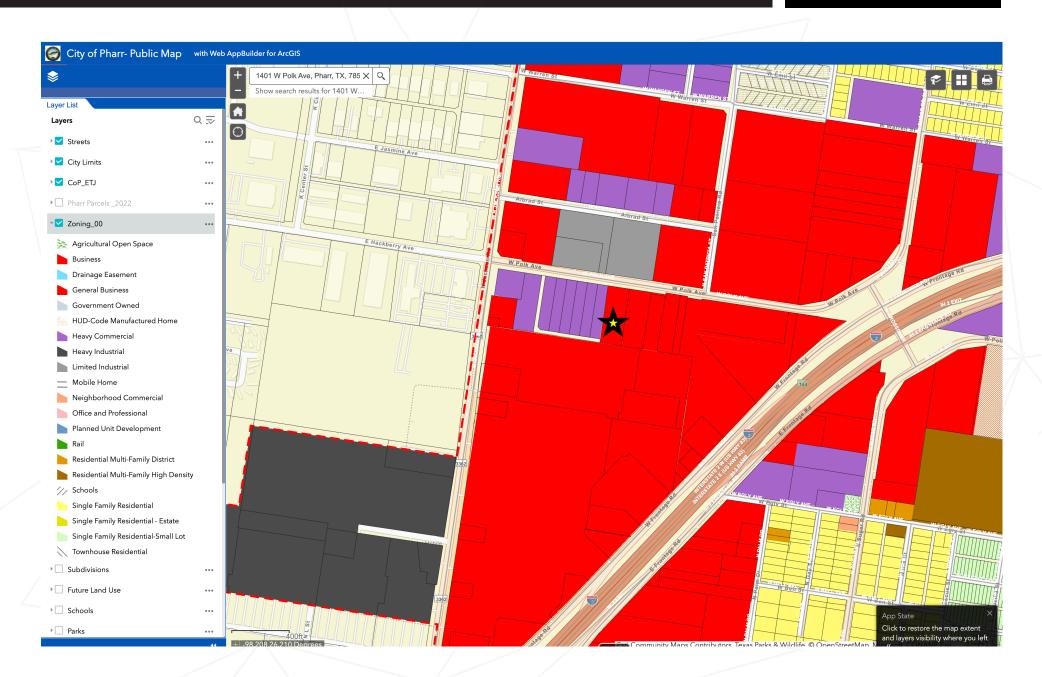

| PROPERTY OVERVIEW |             |                |                      |  |
|-------------------|-------------|----------------|----------------------|--|
| List Price        | \$1,699,900 | Lot Size       | ±1.24 AC             |  |
| Units Available   | 3           | Zoning         | C-3 General Business |  |
| Year Built        | 1984        | Parking Spaces | 42                   |  |
| County            | Hidalgo     | Base Taxes     | \$18,300             |  |