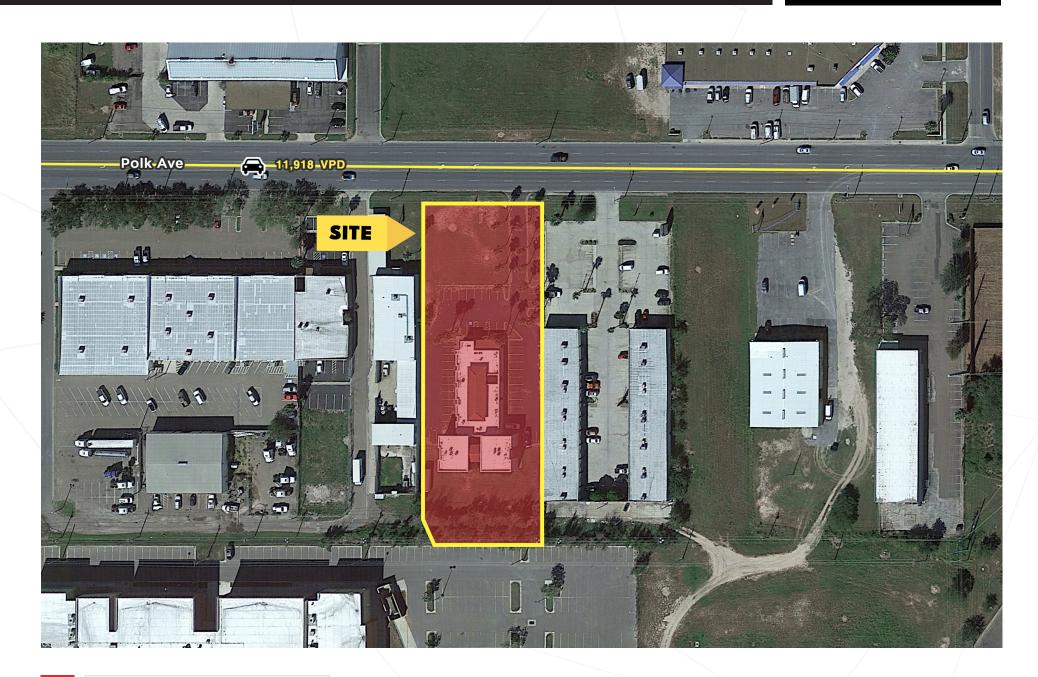

This office building, formerly an attorney's office, exudes architectural brilliance and sits on  $\pm 1.24$  acres of land . It boasts elegant and simplistic design. The property encompasses one distinct building, with 3 units suitable for use as separate offices. The primary building spans 5,322 SF, while the second building covers 2,518 SF, and the third building offers 2,557 SF of space. With a generous 42 parking spaces, it accommodates everyone conveniently. Situated in a rapidly developing area, it offers easy accessibility to all.

| PROPERTY OVERVIEW |             |                |                      |  |
|-------------------|-------------|----------------|----------------------|--|
| List Price        | \$1,699,900 | Lot Size       | ±1.24 AC             |  |
| Units Available   | 3           | Zoning         | C-3 General Business |  |
| Year Built        | 1984        | Parking Spaces | 42                   |  |
| County            | Hidalgo     | Base Taxes     | \$18,300             |  |