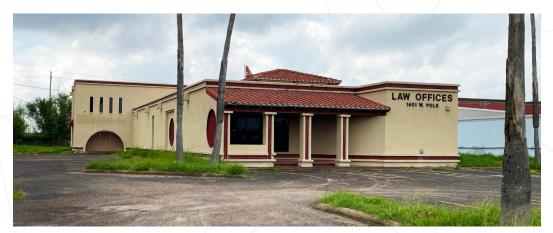

This office building, formerly an attorney's office, exudes architectural brilliance and sits on  $\pm 1.24$  acres of land . It boasts elegant and simplistic design. The property encompasses one distinct building, with 3 units suitable for use as separate offices. The primary building spans 5,322 SF, while the second building covers 2,518 SF, and the third building offers 2,557 SF of space. With a generous 42 parking spaces, it accommodates everyone conveniently. Situated in a rapidly developing area, it offers easy accessibility to all.