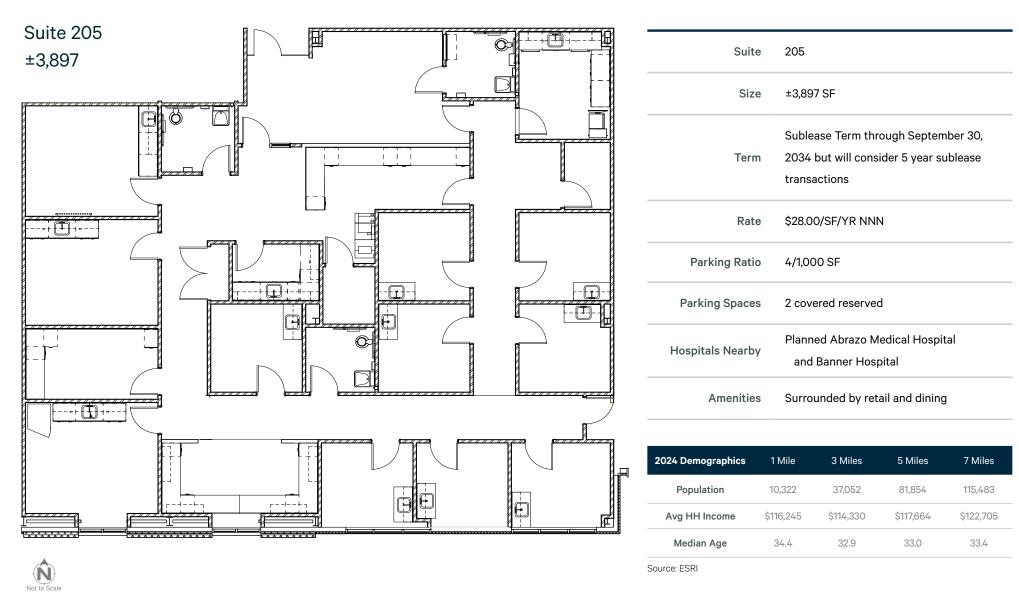

### Medical Office | Sublease

# **Buckeye Medical Plaza**

865 S Watson Rd | Buckeye, AZ 85326

### **Contact Us**

**Bryce Terveen** 

Senior Vice President +1 602 735 1737 bryce.terveen@cbre.com





**Property Highlights** 

#### **Floor Plan**



## © 2024 CBRE, Inc. All rights reserved. This information has been obtained from sources believed reliable but has not been verified for accuracy or completeness. CBRE, Inc. makes no guarantee, representation or warranty and accepts no responsibility or liability as to the accuracy, completeness, or reliability of the information contained herein. You should conduct a careful, independent investigation of the property and verify all information. Any reliance on this information is solely at your own risk.

## CBRE

### Medical Office | Sublease

Surrounded by Dining, Retail and Hotel Amenities



### Medical Office | Sublease

#### 865 S Watson Rd | Ste 205 | Buckeye, AZ 85326