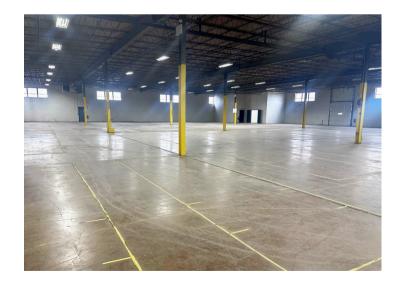

## **Property specifications**

Total Building SF: 76,430 SF
Available SF: 30,712 SF (Suite B)

• Clear Height: 16' - 17'

Loading:

Docks: 2 Dedicated to SubtenantDID:1 Dedicated to Subtenant

• Parking: 20+ Car Parks & 10+ Trailer Stalls

## **Advantages and amenities**

- Ideal for short-term storage or overflow.
- Inquire for information on longer term lease deals.