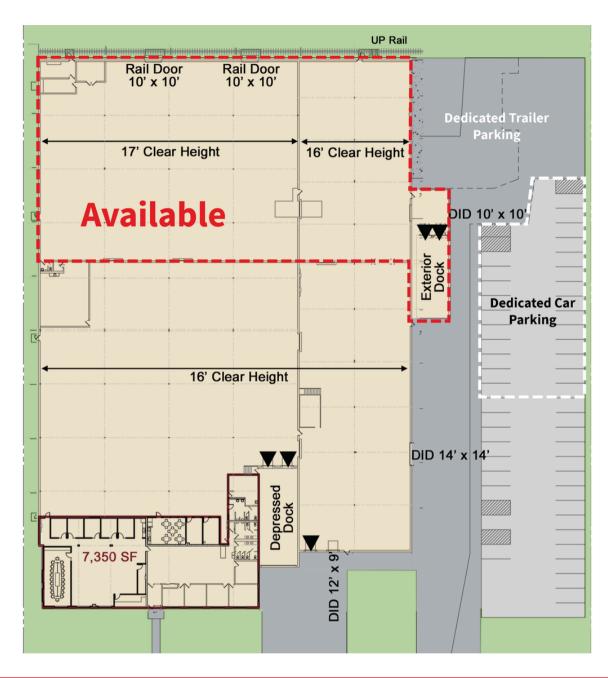

## **Property specifications**

Total Building SF: 76,430 SF
Available SF: 30,712 SF (Suite B)

• Clear Height: 16' - 17'

Loading:

Docks: 2 Dedicated to SubtenantDID:1 Dedicated to Subtenant

• Parking: 20+ Car Parks & 10+ Trailer Stalls

Power: 1,200 Amps @ 277/480V
Office: No Office in Suite Currently

• **Bathrooms:** Bathroom within Suite B

• Available Date: April 15th, 2024 - January 31, 2027. (Will consider month-to-month, or long term deals)