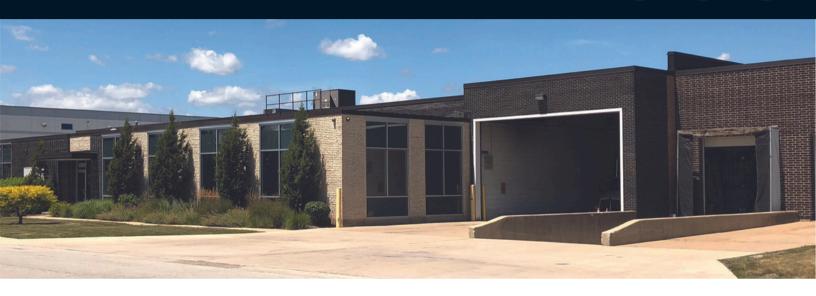

# 30,712 SF For Sublease

Industrial space available now!

## 2250 Arthur Avenue Elk Grove Village, IL 60007

## **Property specifications**

Total Building SF: 76,430 SF
Available SF: 30,712 SF (Suite B)

• Clear Height: 16' - 17'

Loading:

Docks: 2 Dedicated to SubtenantDID:1 Dedicated to Subtenant

• Parking: 20+ Car Parks & 10+ Trailer Stalls