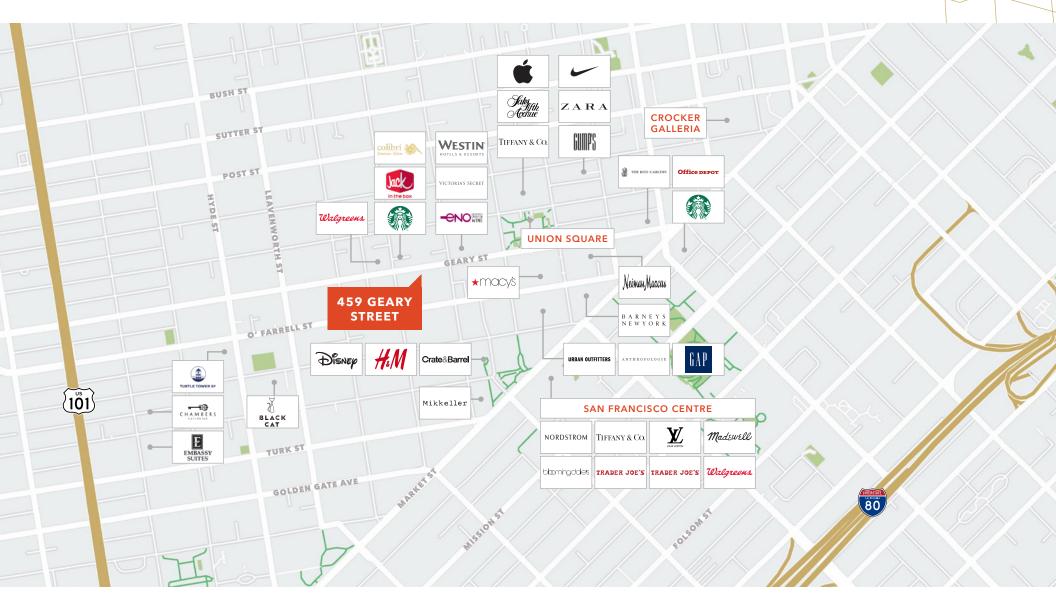

## FOR LEASE

3RD FLOOR | 459 GEARY ST, SAN FRANCISCO CA

Located in the heart of the Theater District in Union Square between the Historic Curran Theatre and Clift Hotel

BART & MUNI ACCESSIBLE