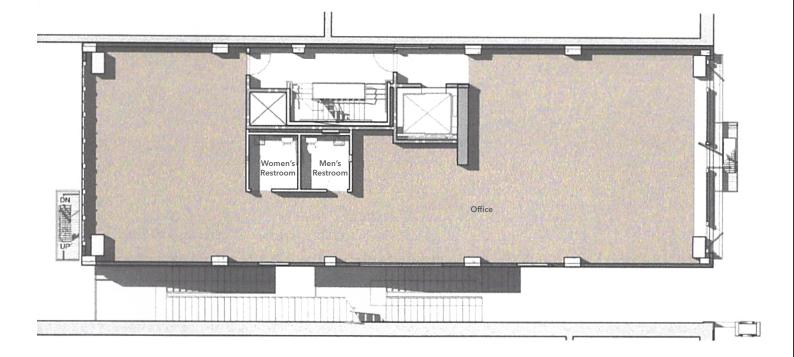

## 459 Geary Street

3RD FLOOR | SAN FRANCISCO CA

Third Floor

±2,665 SF Full floor

**GREAT NATURAL LIGHT** 

**FOUR (4)** small private/call rooms

**THREE (3)** small office/ conference rooms

**TWO (2)** medium conference rooms

**OPEN AREA** 

KITCHEN

EXPOSED CEILING

**GREAT** natural light

JIM WALKER 415.229.8910 jim.walker@kidder.com LIC N° 01750435 **SCOTT VIX** 415.309.4015 scott.vix@kidder.com

KATE SCHMITZ 415.229.8905 kate.schmitz@kidder.com