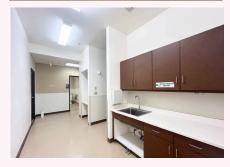

## **Property Highlights:**

- 3,254 s.f. medical/office condominium
- Placer County APN 014-270-057-000
- Former Surgery Center with abundant plumbing
- Single Tenant building
- · Ideal for an investor or owner-user
- · Available individually or as part of a portfolio
- · Business Professional zoning
- Abundant Parking
- Easy access to highway 80
- Outstanding Roseville location

## FOR SALE

1130 CONROY LN, BLDG 300 ROSEVILLE, CA 95661

Existing Bldg Floor Plan of Building 300

| Bldg 300          |                                        |
|-------------------|----------------------------------------|
| Size              | 3,254 SF                               |
| Sale Price        | \$750,000                              |
| Sale Type         | Owner-User                             |
| Tenant            | Single Tenant                          |
| Existing buildout | Professional/<br>Institutional/Medical |