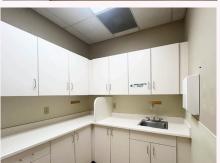

## **Property Highlights:**

- 3,254 s.f. medical/office condominium
- Placer County APN 014-270-057-000
- Former Surgery Center with abundant plumbing
- Single Tenant building
- · Ideal for an investor or owner-user
- · Available individually or as part of a portfolio
- · Business Professional zoning
- Abundant Parking
- Easy access to highway 80
- Outstanding Roseville location

## FOR SALE

1130 CONROY LN, BLDG 300 ROSEVILLE, CA 95661

Existing Bldg Floor Plan of Building 300

| Bldg 300          |                                        |
|-------------------|----------------------------------------|
| Size              | 3,254 SF                               |
| Sale Price        | \$750,000                              |
| Sale Type         | Owner-User                             |
| Tenant            | Single Tenant                          |
| Existing buildout | Professional/<br>Institutional/Medical |