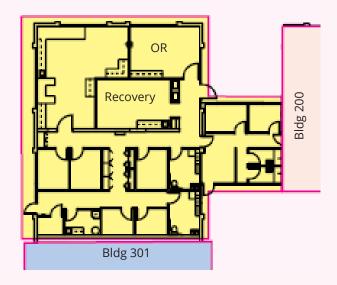

## FOR SALE

1130 CONROY LN, BLDG 300 ROSEVILLE, CA 95661

Existing Bldg Floor Plan of Building 300

| Bldg 300          |                                        |
|-------------------|----------------------------------------|
| Size              | 3,254 SF                               |
| Sale Price        | \$750,000                              |
| Sale Type         | Owner-User                             |
| Tenant            | Single Tenant                          |
| Existing buildout | Professional/<br>Institutional/Medical |