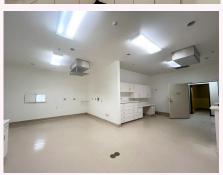

## **Property Highlights:**

- 3,254 s.f. medical/office condominium
- Placer County APN 014-270-057-000
- Former Surgery Center with abundant plumbing
- Single Tenant building
- · Ideal for an investor or owner-user
- · Available individually or as part of a portfolio
- · Business Professional zoning
- Abundant Parking
- Easy access to highway 80
- Outstanding Roseville location

## FOR SALE

1130 CONROY LN, BLDG 300 ROSEVILLE, CA 95661

Existing Bldg Floor Plan of Building 300

| Bldg 300          |                                        |
|-------------------|----------------------------------------|
| Size              | 3,254 SF                               |
| Sale Price        | \$750,000                              |
| Sale Type         | Owner-User                             |
| Tenant            | Single Tenant                          |
| Existing buildout | Professional/<br>Institutional/Medical |