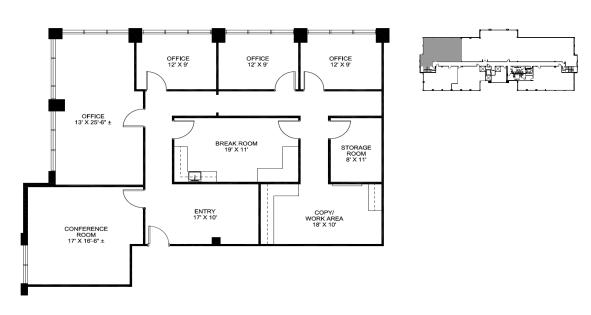

major highways. The building offers tenants outdoor seating and a grab & go tenant lounge. DFW Airport is a quick 9-minute drive away.

### Vineyard Centre I — 1450 Hughes Rd

- 20,172 RSF 2-story building
- Built in 1997
- 4.00/1,000 parking ratio
- Building signage available

### Vineyard Centre II — 1452 Hughes Rd

- 48,583 RSF 3-story building
- Built in 2002
- 4.00/1,000 parking ratio
- Building signage available
- Spec suites available

#### **Lindsay Wolcott**

214.538.6224

lLindsay.Wolcott@FoundryCommercial.com

## **Area amenities**





100+
retail options within 3 miles

25
lodging options
within 6 miles

miles to
DFW Airport

12 parks and golf courses within 5 miles

# **Sample Floor Plans**

#### **SUITE 130 - VINEYARD II**

2,773 SF



### SUITE 360 – VINEYARD II 2,401 SF



### **Lindsay Wolcott**

214.538.6224

1450–1452 Hughes Rd

# Gallery