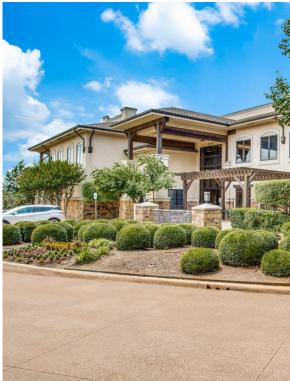

o tenant lounge. DFW Airport is a quick 9-minute drive away.

### Vineyard Centre I — 1450 Hughes Rd

- 20,172 RSF 2-story building
- Built in 1997
- 4.00/1,000 parking ratio
- Building signage available

### Vineyard Centre II — 1452 Hughes Rd

- 48,583 RSF 3-story building
- Built in 2002
- 4.00/1,000 parking ratio
- Building signage available
- Spec suites available

#### **Lindsay Wolcott**

214.538.6224

lLindsay.Wolcott@FoundryCommercial.com

## **Area amenities**





100+
retail options within 3 miles

25
lodging options
within 6 miles

miles to
DFW Airport

12 parks and golf courses within 5 miles

# **Sample Floor Plans**

#### **SUITE 130 - VINEYARD II**

2,773 SF



### SUITE 360 – VINEYARD II 2,401 SF



### **Lindsay Wolcott**

214.538.6224

1450–1452 Hughes Rd

# Gallery