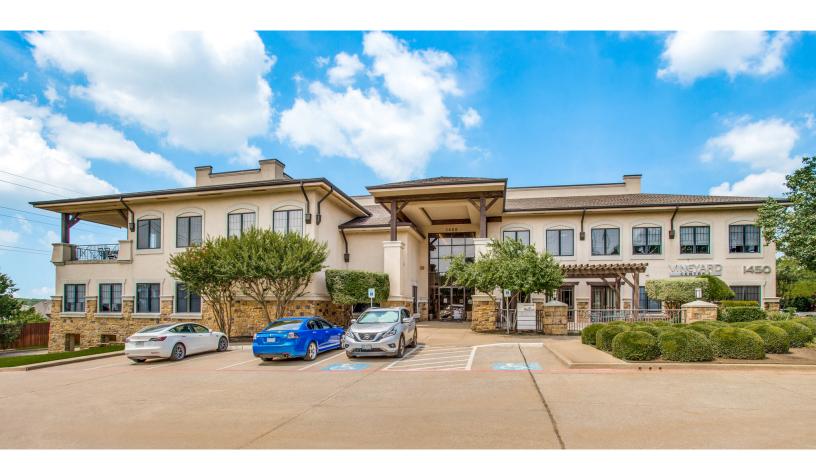

# Neighborhood office space near local vineyards in Grapevine

Vineyard Centre I & II is a Class B office located in the center of 3 local vineyards at Hughes Road off of Highway 121 and other major highways. The building offers tenants outdoor seating and a grab & go tenant lounge. DFW Airport is a quick 9-minute drive away.

### Vineyard Centre I — 1450 Hughes Rd

- 20,172 RSF 2-story building
- Built in 1997
- 4.00/1,000 parking ratio
- Building signage available

### Vineyard Centre II — 1452 Hughes Rd

- 48,583 RSF 3-story building
- Built in 2002
- 4.00/1,000 parking ratio
- Building signage available
- Spec suites available