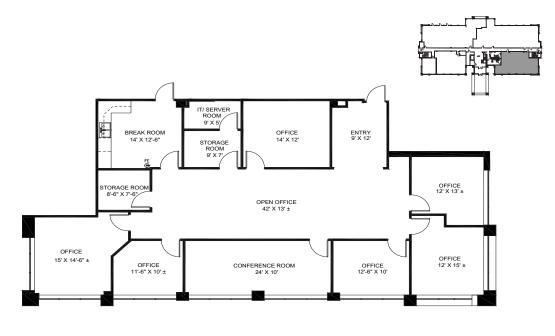

Hughes Road off of Highway 121 and other major highways. The building offers tenants outdoor seating and a grab & go tenant lounge. DFW Airport is a quick 9-minute drive away.

### Vineyard Centre I — 1450 Hughes Rd

- 20,172 RSF 2-story building
- Built in 1997
- 4.00/1,000 parking ratio
- Building signage available

### Vineyard Centre II — 1452 Hughes Rd

- 48,583 RSF 3-story building
- Built in 2002
- 4.00/1,000 parking ratio
- Building signage available
- Spec suites available

#### **Lindsay Wolcott**

214.538.6224

lLindsay.Wolcott@FoundryCommercial.com

## **Area amenities**





100+
retail options within 3 miles

25
lodging options
within 6 miles

miles to
DFW Airport

12 parks and golf courses within 5 miles

# **Sample Floor Plans**

#### **SUITE 130 - VINEYARD II**

2,773 SF



### SUITE 360 – VINEYARD II 2,401 SF



### **Lindsay Wolcott**

214.538.6224

1450–1452 Hughes Rd

# Gallery