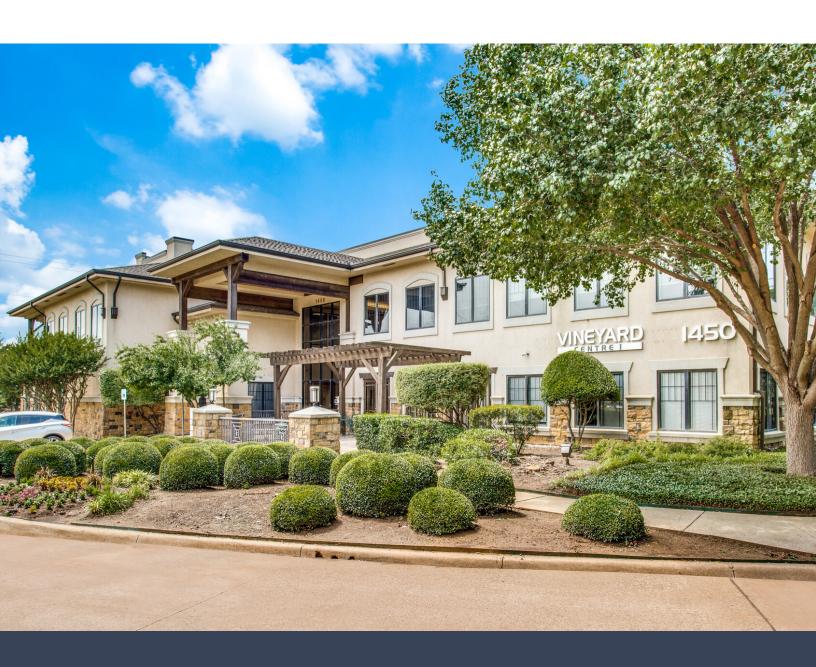

# Neighborhood office space near local vineyards in Grapevine

Vineyard Centre I & II is a Class B office located in the center of 3 local vineyards at Hughes Road off of Highway 121 and other major highways. The building offers tenants outdoor seating and a grab & go tenant lounge. DFW Airport is a quick 9-minute drive away.

### Vineyard Centre I — 1450 Hughes Rd

- 20,172 RSF 2-story building
- Built in 1997
- 4.00/1,000 parking ratio
- Building signage available

### Vineyard Centre II — 1452 Hughes Rd

- 48,583 RSF 3-story building
- Built in 2002
- 4.00/1,000 parking ratio
- Building signage available
- Spec suites available