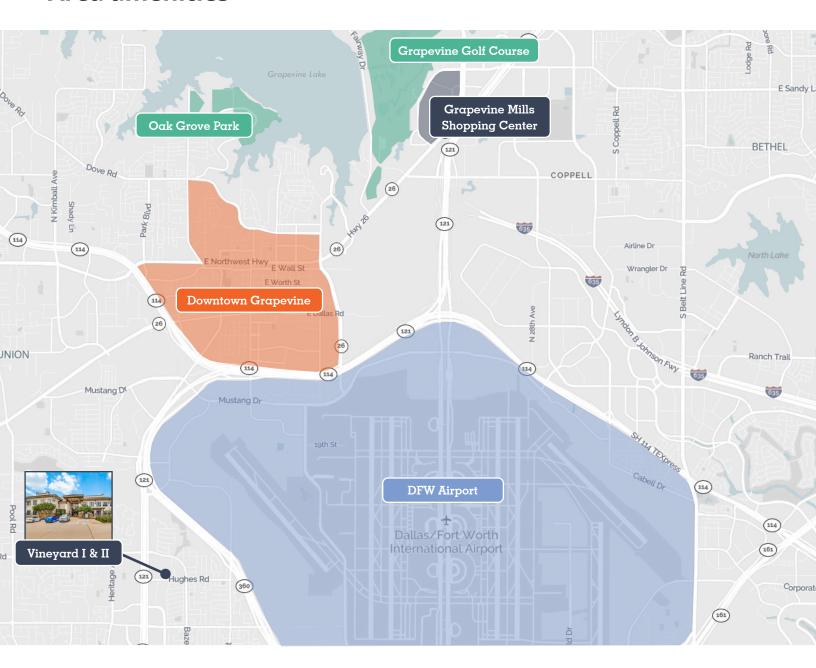

## **Area amenities**

100+
retail options within 3 miles

25
lodging options
within 6 miles

miles to
DFW Airport

12 parks and golf courses within 5 miles