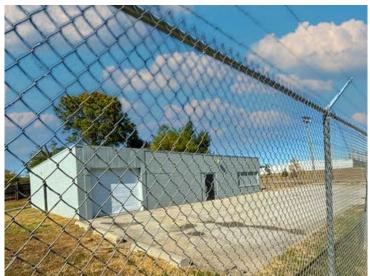

# 3940 Dixon Street

#### Warehouse Building

Des Moines, Iowa 50313 www.cbre.com/desmoines

- + Available Space
  - 2,700 SF warehouse
  - 13,000 SF fenced-in lot
- + Sale Price
  - \$288,000

- + Drive-in door
- + Zoned I1 Industrial District
- + New roof in 2024
- + Easy access to Interstate 235



### For Sale

## **Property Photos**















www.cbre.com/desmoines

### For Sale

### **Property Location**



#### **Contact Us**

Jeff Spence, CCIM

Vice President +1 515 778 1188 jeff.spence@cbre.com Licensed in the State of Iowa

© 2024 CBRE, Inc. All rights reserved. This information has been obtained from sources believed reliable, but has not been verified for accuracy or completeness. You should conduct a careful, independent investigation of the property and verify all information. Any reliance on this information is solely at your own risk. CBRE and the CBRE logo are service marks of CBRE, Inc. All other marks displayed on this document are the property of their respective owners, and the use of such logos does not imply any affiliation with or endorsement of CBRE. Photos herein are the property of their respecti