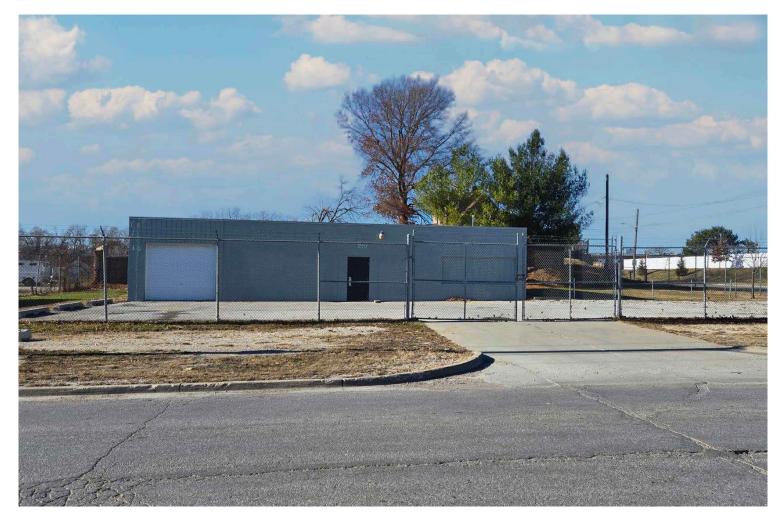

### For Sale

#### Warehouse Building

Des Moines, Iowa 50313 www.cbre.com/desmoines

- + Available Space
  - 2,700 SF warehouse
  - 13,000 SF fenced-in lot
- + Sale Price
  - \$288,000

- + Drive-in door
- + Zoned I1 Industrial District
- + New roof in 2024
- + Easy access to Interstate 235