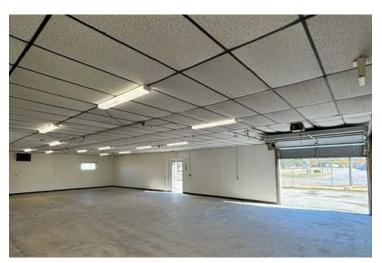

# 3940 Dixon Street

#### Warehouse Building

Des Moines, Iowa 50313 www.cbre.com/desmoines

- + Available Space
  - 2,700 SF warehouse
  - 13,000 SF fenced-in lot
- + Sale Price
  - \$288,000

- + Drive-in door
- + Zoned I1 Industrial District
- + New roof in 2024
- + Easy access to Interstate 235



### For Sale

## **Property Photos**















www.cbre.com/desmoines

### For Sale

### **Property Location**



#### **Contact Us**

Jeff Spence, CCIM

Vice President +1 515 778 1188 jeff.spence@cbre.com Licensed in the State of Iowa

© 2024 CBRE, Inc. All rights reserved. This information has been obtained from sources believed reliable, but has not been verified for accuracy or completeness. You should conduct a careful, independent investigation of the property and verify all information. Any reliance on this information is solely at your own risk. CBRE and the CBRE logo are service marks of CBRE, Inc. All other marks displayed on this document are the property of their respective owners, and the use of such logos does not imply any affiliation with or endorsement of CBRE. Photos herein are the property of their respective o