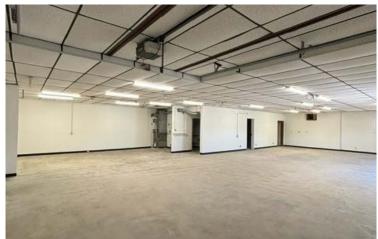

# 3940 Dixon Street

#### Warehouse Building

Des Moines, Iowa 50313 www.cbre.com/desmoines

- + Available Space
  - 2,700 SF warehouse
  - 13,000 SF fenced-in lot
- + Sale Price
  - \$288,000

- + Drive-in door
- + Zoned I1 Industrial District
- + New roof in 2024
- + Easy access to Interstate 235



### For Sale

## **Property Photos**















www.cbre.com/desmoines

### For Sale

### **Property Location**



#### **Contact Us**

Jeff Spence, CCIM

Vice President +1 515 778 1188 jeff.spence@cbre.com Licensed in the State of Iowa

© 2024 CBRE, Inc. All rights reserved. This information has been obtained from sources believed reliable, but has not been verified for accuracy or completeness. You should conduct a careful, independent investigation of the property and verify all information. Any reliance on this information is solely at your own risk. CBRE and the CBRE logo are service marks of CBRE, Inc. All other marks displayed on this document are the property of their respective owners, and the use of such logos does not imply any affiliation with or endorsement of CBRE. Photos herein are the property of their respective own