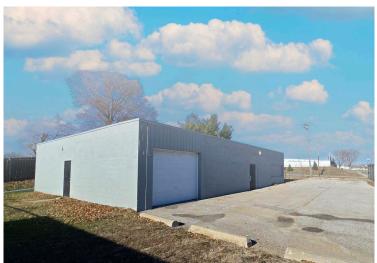

# 3940 Dixon Street

#### Warehouse Building

Des Moines, Iowa 50313 www.cbre.com/desmoines

- + Available Space
  - 2,700 SF warehouse
  - 13,000 SF fenced-in lot
- + Sale Price
  - \$288,000

- + Drive-in door
- + Zoned I1 Industrial District
- + New roof in 2024
- + Easy access to Interstate 235



### For Sale

## **Property Photos**















www.cbre.com/desmoines

### For Sale

### **Property Location**



#### **Contact Us**

Jeff Spence, CCIM

Vice President +1 515 778 1188 jeff.spence@cbre.com Licensed in the State of Iowa

© 2024 CBRE, Inc. All rights reserved. This information has been obtained from sources believed reliable, but has not been verified for accuracy or completeness. You should conduct a careful, independent investigation of the property and verify all information. Any reliance on this information is solely at your own risk. CBRE and the CBRE logo are service marks of CBRE, Inc. All other marks displayed on this document are the property of their respective owners, and the use of such logos does not imply any affiliation with or endorsement of CBRE. Photos herein are the property of their respec