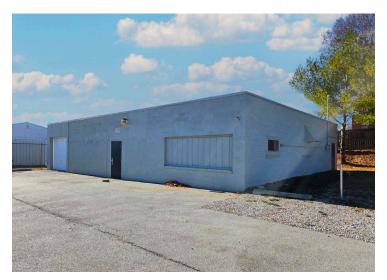

# 3940 Dixon Street

#### Warehouse Building

Des Moines, Iowa 50313 www.cbre.com/desmoines

- + Available Space
  - 2,700 SF warehouse
  - 13,000 SF fenced-in lot
- + Sale Price
  - \$288,000

- + Drive-in door
- + Zoned I1 Industrial District
- + New roof in 2024
- + Easy access to Interstate 235



### For Sale

## **Property Photos**















www.cbre.com/desmoines

### For Sale

### **Property Location**



#### **Contact Us**

Jeff Spence, CCIM

Vice President +1 515 778 1188 jeff.spence@cbre.com Licensed in the State of Iowa

© 2024 CBRE, Inc. All rights reserved. This information has been obtained from sources believed reliable, but has not been verified for accuracy or completeness. You should conduct a careful, independent investigation of the property and verify all information. Any reliance on this information is solely at your own risk. CBRE and the CBRE logo are service marks of CBRE, Inc. All other marks displayed on this document are the property of their respective owners, and the use of such logos does not imply any affiliation with or endorsement of CBRE. Photos herein are the property of their resp