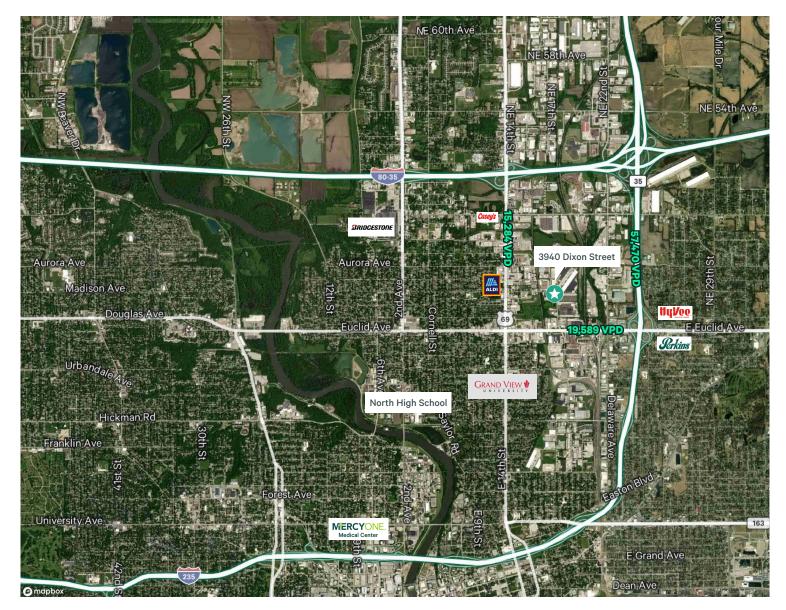

# 3940 Dixon Street

#### Warehouse Building

Des Moines, Iowa 50313 www.cbre.com/desmoines

- + Available Space
  - 2,700 SF warehouse
  - 13,000 SF fenced-in lot
- + Sale Price
  - \$288,000

- + Drive-in door
- + Zoned I1 Industrial District
- + New roof in 2024
- + Easy access to Interstate 235



### For Sale

## **Property Photos**















www.cbre.com/desmoines

### For Sale

### **Property Location**



#### **Contact Us**

Jeff Spence, CCIM

Vice President +1 515 778 1188 jeff.spence@cbre.com Licensed in the State of Iowa

© 2024 CBRE, Inc. All rights reserved. This information has been obtained from sources believed reliable, but has not been verified for accuracy or completeness. You should conduct a careful, independent investigation of the property and verify all information. Any reliance on this information is solely at your own risk. CBRE and the CBRE logo are service marks of CBRE, Inc. All other marks displayed on this document are the property of their respective owners, and the use of such logos does not imply any affiliation with or endorsement of CBRE. Photos herein are the property of their respective owners. Use of these images without the express written consent of the o