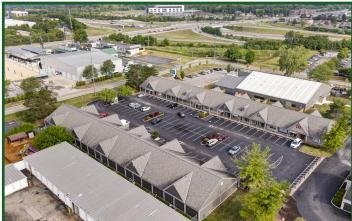

- Multi-suite office park with two separate buildings and close access to Sawmill Rd & I-270.
- 22 fully leased separate office suites total.
- All units have multiple offices, open areas, restrooms, and private entrances.
- Majority of tenants are long-term.
- Each unit is approximately +/-1,152 Sq Ft.

## **Investment Summary**

| LIST PRICE           | Negotiable                                |  |
|----------------------|-------------------------------------------|--|
| PARCEL               | # 590-205616-00                           |  |
| ZONING               | Office                                    |  |
| BUILDINGS            | 2                                         |  |
| UNITS                | 22                                        |  |
| UNIT SQ FT           | ± 1,152 SQ FT                             |  |
| TENANCY              | Multiple                                  |  |
| OCCUPANCY            | 100%                                      |  |
| LOT SIZE             | ± 1.84 AC                                 |  |
| LOT FRONTAGE         | ± 241.81 Ft                               |  |
| LOT DEPTH            | ± 330.04 Ft                               |  |
| GLA                  | ± 25,344 SQ FT                            |  |
| YEAR BUILT           | 1987                                      |  |
| TAXES (2024)         | \$66,032                                  |  |
| NEAREST HIGHWAY      | I-270                                     |  |
| NEAREST AIRPORT      | John Glenn Columbus International Airport |  |
| NEAREST INTERSECTION | Caine Rd at Snouffer Rd                   |  |