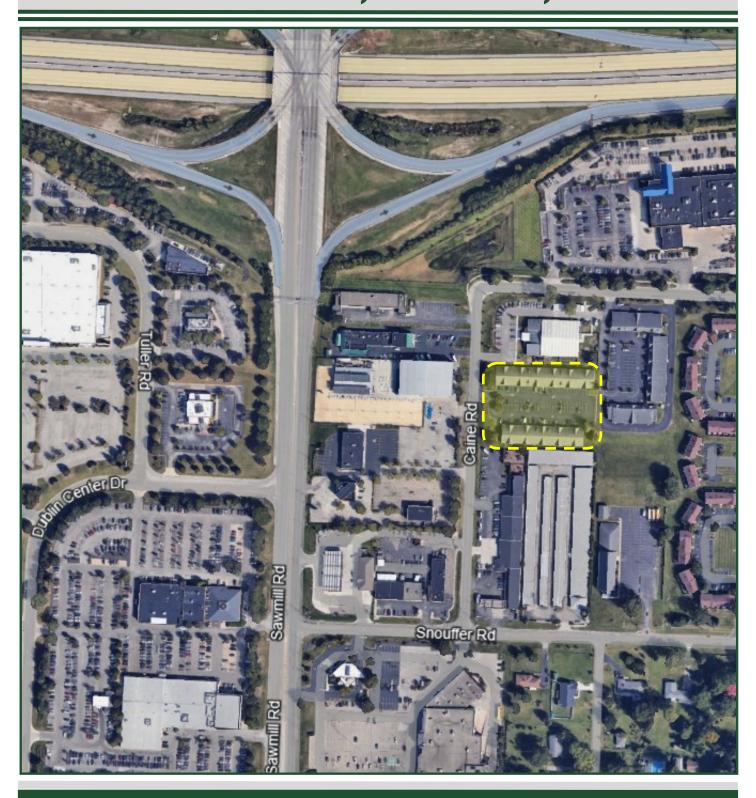

## **Investment Summary**

| LIST PRICE           | Negotiable                                |  |
|----------------------|-------------------------------------------|--|
| PARCEL               | # 590-205616-00                           |  |
| ZONING               | Office                                    |  |
| BUILDINGS            | 2                                         |  |
| UNITS                | 22                                        |  |
| UNIT SQ FT           | ± 1,152 SQ FT                             |  |
| TENANCY              | Multiple                                  |  |
| OCCUPANCY            | 100%                                      |  |
| LOT SIZE             | ± 1.84 AC                                 |  |
| LOT FRONTAGE         | ± 241.81 Ft                               |  |
| LOT DEPTH            | ± 330.04 Ft                               |  |
| GLA                  | ± 25,344 SQ FT                            |  |
| YEAR BUILT           | 1987                                      |  |
| TAXES (2024)         | \$66,032                                  |  |
| NEAREST HIGHWAY      | I-270                                     |  |
| NEAREST AIRPORT      | John Glenn Columbus International Airport |  |
| NEAREST INTERSECTION | Caine Rd at Snouffer Rd                   |  |