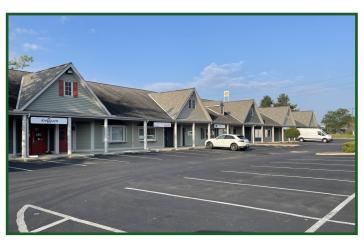

- Multi-suite office park with two separate buildings and close access to Sawmill Rd & I-270.
- 22 fully leased separate office suites total.
- All units have multiple offices, open areas, restrooms, and private entrances.
- Majority of tenants are long-term.
- Each unit is approximately +/-1,152 Sq Ft.