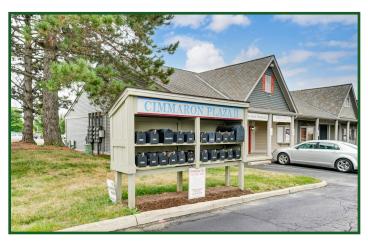

- Multi-suite office park with two separate buildings and close access to Sawmill Rd & I-270.
- 22 fully leased separate office suites total.
- All units have multiple offices, open areas, restrooms, and private entrances.
- Majority of tenants are long-term.
- Each unit is approximately +/-1,152 Sq Ft.