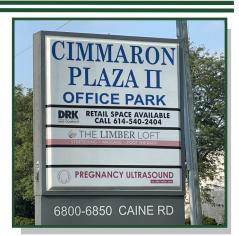

- Multi-suite office park with two separate buildings and close access to Sawmill Rd & I-270.
- 22 fully leased separate office suites total.
- All units have multiple offices, open areas, restrooms, and private entrances.
- Majority of tenants are long-term.
- Each unit is approximately +/-1,152 Sq Ft.

## **Investment Summary**

| LIST PRICE           | Negotiable                                |  |
|----------------------|-------------------------------------------|--|
| PARCEL               | # 590-205616-00                           |  |
| ZONING               | Office                                    |  |
| BUILDINGS            | 2                                         |  |
| UNITS                | 22                                        |  |
| UNIT SQ FT           | ± 1,152 SQ FT                             |  |
| TENANCY              | Multiple                                  |  |
| OCCUPANCY            | 100%                                      |  |
| LOT SIZE             | ± 1.84 AC                                 |  |
| LOT FRONTAGE         | ± 241.81 Ft                               |  |
| LOT DEPTH            | ± 330.04 Ft                               |  |
| GLA                  | ± 25,344 SQ FT                            |  |
| YEAR BUILT           | 1987                                      |  |
| TAXES (2024)         | \$66,032                                  |  |
| NEAREST HIGHWAY      | I-270                                     |  |
| NEAREST AIRPORT      | John Glenn Columbus International Airport |  |
| NEAREST INTERSECTION | Caine Rd at Snouffer Rd                   |  |