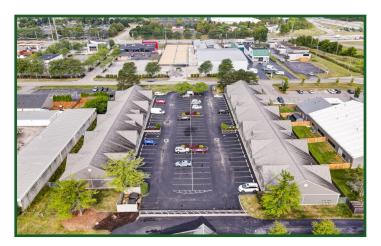

- Multi-suite office park with two separate buildings and close access to Sawmill Rd & I-270.
- 22 fully leased separate office suites total.
- All units have multiple offices, open areas, restrooms, and private entrances.
- Majority of tenants are long-term.
- Each unit is approximately +/-1,152 Sq Ft.

## **Investment Summary**

| LIST PRICE           | Negotiable                                |  |
|----------------------|-------------------------------------------|--|
| PARCEL               | # 590-205616-00                           |  |
| ZONING               | Office                                    |  |
| BUILDINGS            | 2                                         |  |
| UNITS                | 22                                        |  |
| UNIT SQ FT           | ± 1,152 SQ FT                             |  |
| TENANCY              | Multiple                                  |  |
| OCCUPANCY            | 100%                                      |  |
| LOT SIZE             | ± 1.84 AC                                 |  |
| LOT FRONTAGE         | ± 241.81 Ft                               |  |
| LOT DEPTH            | ± 330.04 Ft                               |  |
| GLA                  | ± 25,344 SQ FT                            |  |
| YEAR BUILT           | 1987                                      |  |
| TAXES (2024)         | \$66,032                                  |  |
| NEAREST HIGHWAY      | I-270                                     |  |
| NEAREST AIRPORT      | John Glenn Columbus International Airport |  |
| NEAREST INTERSECTION | Caine Rd at Snouffer Rd                   |  |