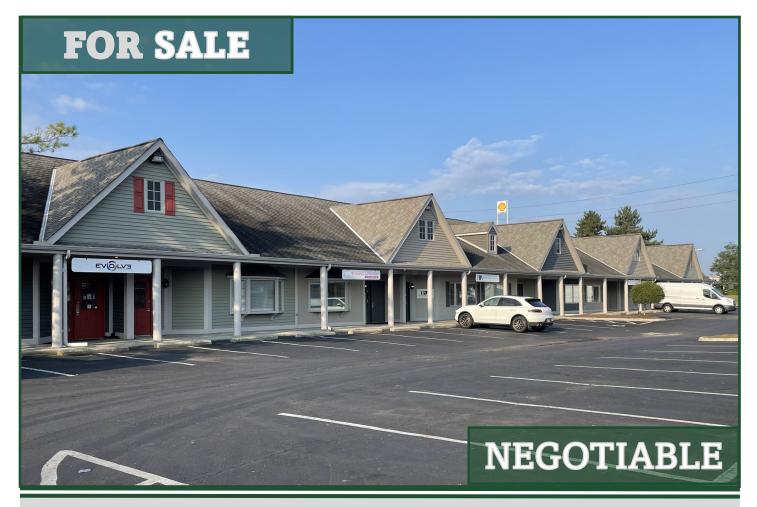

- Multi-suite office park with two separate buildings and close access to Sawmill Rd & I-270.
- 22 fully leased separate office suites total.
- All units have multiple offices, open areas, restrooms, and private entrances.
- Majority of tenants are long-term.
- Each unit is approximately +/-1,152 Sq Ft.

## **Investment Summary**

| LIST PRICE           | Negotiable                                |  |
|----------------------|-------------------------------------------|--|
| PARCEL               | # 590-205616-00                           |  |
| ZONING               | Office                                    |  |
| BUILDINGS            | 2                                         |  |
| UNITS                | 22                                        |  |
| UNIT SQ FT           | ± 1,152 SQ FT                             |  |
| TENANCY              | Multiple                                  |  |
| OCCUPANCY            | 100%                                      |  |
| LOT SIZE             | ± 1.84 AC                                 |  |
| LOT FRONTAGE         | ± 241.81 Ft                               |  |
| LOT DEPTH            | ± 330.04 Ft                               |  |
| GLA                  | ± 25,344 SQ FT                            |  |
| YEAR BUILT           | 1987                                      |  |
| TAXES (2024)         | \$66,032                                  |  |
| NEAREST HIGHWAY      | I-270                                     |  |
| NEAREST AIRPORT      | John Glenn Columbus International Airport |  |
| NEAREST INTERSECTION | Caine Rd at Snouffer Rd                   |  |