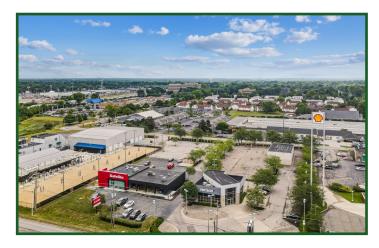

- Multi-suite office park with two separate buildings and close access to Sawmill Rd & I-270.
- 22 fully leased separate office suites total.
- All units have multiple offices, open areas, restrooms, and private entrances.
- Majority of tenants are long-term.
- Each unit is approximately +/-1,152 Sq Ft.

## **Investment Summary**

| LIST PRICE           | Negotiable                                |  |
|----------------------|-------------------------------------------|--|
| PARCEL               | # 590-205616-00                           |  |
| ZONING               | Office                                    |  |
| BUILDINGS            | 2                                         |  |
| UNITS                | 22                                        |  |
| UNIT SQ FT           | ± 1,152 SQ FT                             |  |
| TENANCY              | Multiple                                  |  |
| OCCUPANCY            | 100%                                      |  |
| LOT SIZE             | ± 1.84 AC                                 |  |
| LOT FRONTAGE         | ± 241.81 Ft                               |  |
| LOT DEPTH            | ± 330.04 Ft                               |  |
| GLA                  | ± 25,344 SQ FT                            |  |
| YEAR BUILT           | 1987                                      |  |
| TAXES (2024)         | \$66,032                                  |  |
| NEAREST HIGHWAY      | I-270                                     |  |
| NEAREST AIRPORT      | John Glenn Columbus International Airport |  |
| NEAREST INTERSECTION | Caine Rd at Snouffer Rd                   |  |