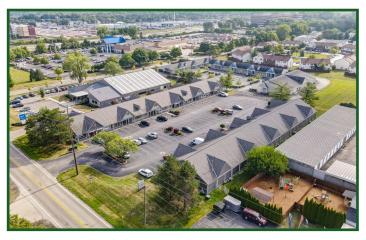

- Multi-suite office park with two separate buildings and close access to Sawmill Rd & I-270.
- 22 fully leased separate office suites total.
- All units have multiple offices, open areas, restrooms, and private entrances.
- Majority of tenants are long-term.
- Each unit is approximately +/-1,152 Sq Ft.

## **Investment Summary**

| LIST PRICE           | Negotiable                                |  |
|----------------------|-------------------------------------------|--|
| PARCEL               | # 590-205616-00                           |  |
| ZONING               | Office                                    |  |
| BUILDINGS            | 2                                         |  |
| UNITS                | 22                                        |  |
| UNIT SQ FT           | ± 1,152 SQ FT                             |  |
| TENANCY              | Multiple                                  |  |
| OCCUPANCY            | 100%                                      |  |
| LOT SIZE             | ± 1.84 AC                                 |  |
| LOT FRONTAGE         | ± 241.81 Ft                               |  |
| LOT DEPTH            | ± 330.04 Ft                               |  |
| GLA                  | ± 25,344 SQ FT                            |  |
| YEAR BUILT           | 1987                                      |  |
| TAXES (2024)         | \$66,032                                  |  |
| NEAREST HIGHWAY      | I-270                                     |  |
| NEAREST AIRPORT      | John Glenn Columbus International Airport |  |
| NEAREST INTERSECTION | Caine Rd at Snouffer Rd                   |  |