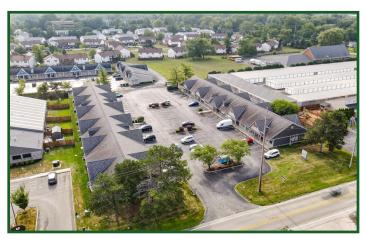

- Multi-suite office park with two separate buildings and close access to Sawmill Rd & I-270.
- 22 fully leased separate office suites total.
- All units have multiple offices, open areas, restrooms, and private entrances.
- Majority of tenants are long-term.
- Each unit is approximately +/-1,152 Sq Ft.

## **Investment Summary**

| LIST PRICE           | Negotiable                                |  |
|----------------------|-------------------------------------------|--|
| PARCEL               | # 590-205616-00                           |  |
| ZONING               | Office                                    |  |
| BUILDINGS            | 2                                         |  |
| UNITS                | 22                                        |  |
| UNIT SQ FT           | ± 1,152 SQ FT                             |  |
| TENANCY              | Multiple                                  |  |
| OCCUPANCY            | 100%                                      |  |
| LOT SIZE             | ± 1.84 AC                                 |  |
| LOT FRONTAGE         | ± 241.81 Ft                               |  |
| LOT DEPTH            | ± 330.04 Ft                               |  |
| GLA                  | ± 25,344 SQ FT                            |  |
| YEAR BUILT           | 1987                                      |  |
| TAXES (2024)         | \$66,032                                  |  |
| NEAREST HIGHWAY      | I-270                                     |  |
| NEAREST AIRPORT      | John Glenn Columbus International Airport |  |
| NEAREST INTERSECTION | Caine Rd at Snouffer Rd                   |  |