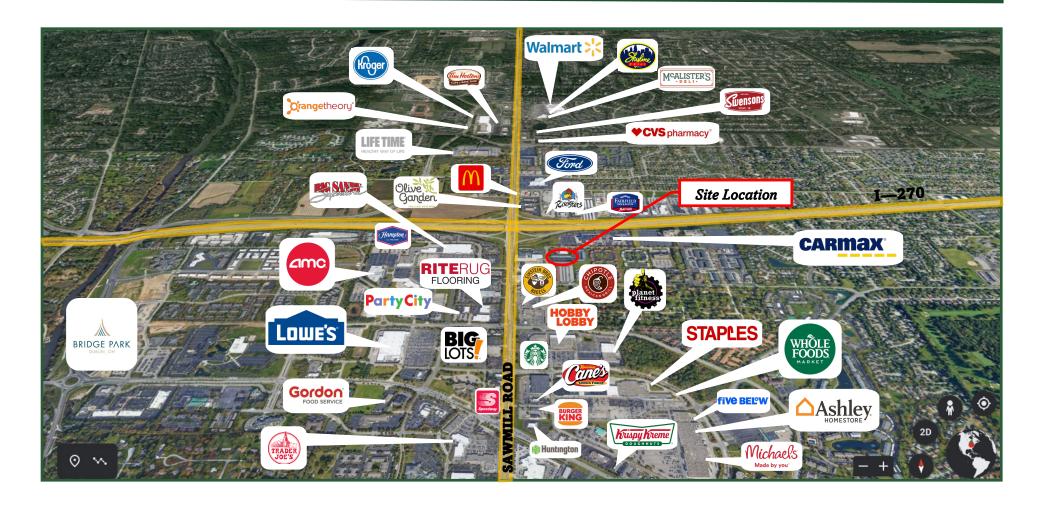

#### TRAFFIC COUNT

| Street   | Avg Daily Volume |  |
|----------|------------------|--|
| CAINE RD | 5,032            |  |

SAWMILL RD 51,943

SNOUFFER RD 12,859