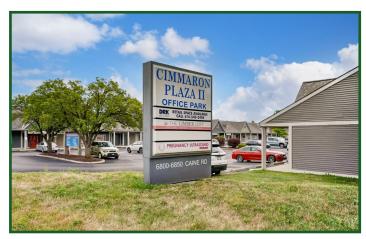

- Multi-suite office park with two separate buildings and close access to Sawmill Rd & I-270.
- 22 fully leased separate office suites total.
- All units have multiple offices, open areas, restrooms, and private entrances.
- Majority of tenants are long-term.
- Each unit is approximately +/-1,152 Sq Ft.