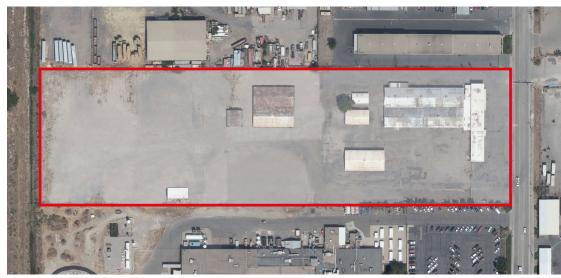

## PROPERTY HIGHLIGHTS

Site

**9.73 Acres** 

Divisible to approximately 4.5 acres

Fenced and secure site

Zoning

M-1 (Light Industrial)

Yard Surface

• Gravel: Approximately 3.5 Acres

• Asphalt/Concrete: 6.23 Acres