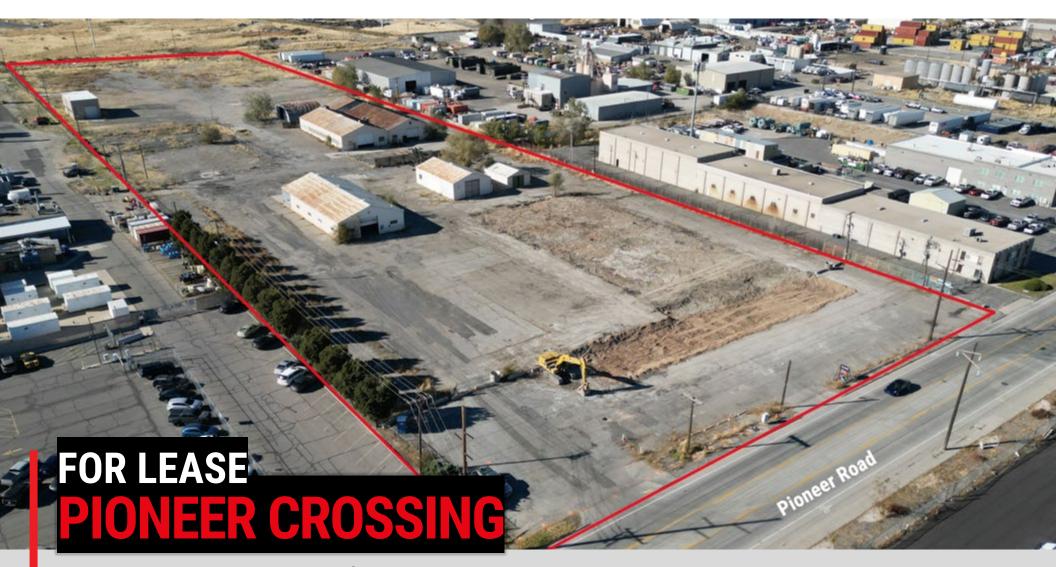

1624-1636 S. Pioneer Road Salt Lake City, UT 84104

9.73 Acres of Prime IOS Land for Lease

For more information, please contact:

Culum J. Mills

T +1 801 456 9526 culum.mills@jll.com

Wick Udy T +1 801 456 9523 wick.udy@jll.com

## **PIONEER CROSSING**

## PROPERTY HIGHLIGHTS

Site

**9.73 Acres** 

Divisible to approximately 4.5 acres

Fenced and secure site

Zoning

M-1 (Light Industrial)

Yard Surface

• Gravel: Approximately 3.5 Acres

• Asphalt/Concrete: 6.23 Acres