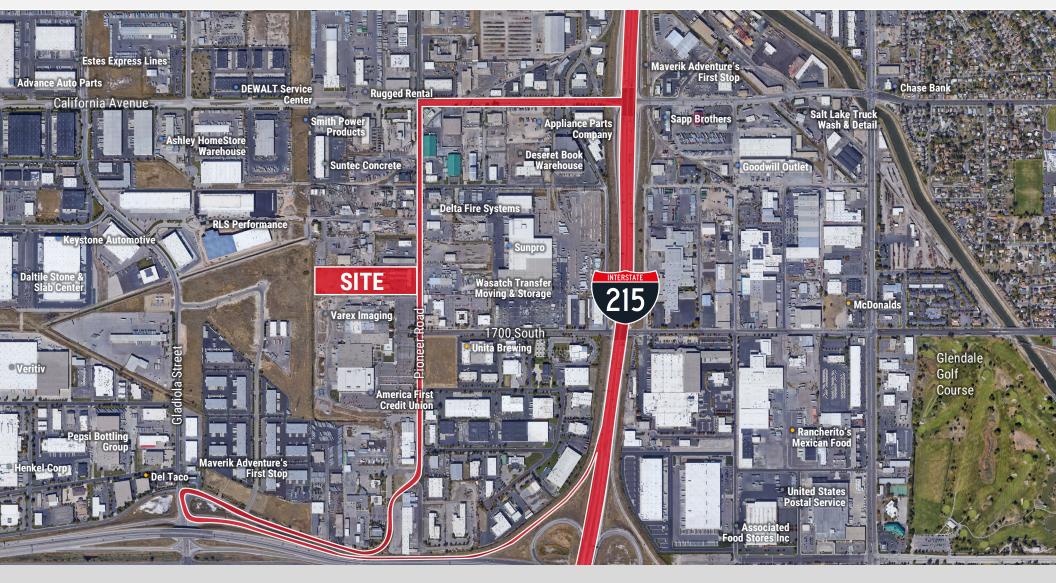

1624-1636 S. Pioneer Road Salt Lake City, UT 84104

9.73 Acres of Prime IOS Land for Lease

For more information, please contact:

Culum J. Mills

T +1 801 456 9526 culum.mills@jll.com

Wick Udy T +1 801 456 9523 wick.udy@jll.com

## **PIONEER CROSSING**