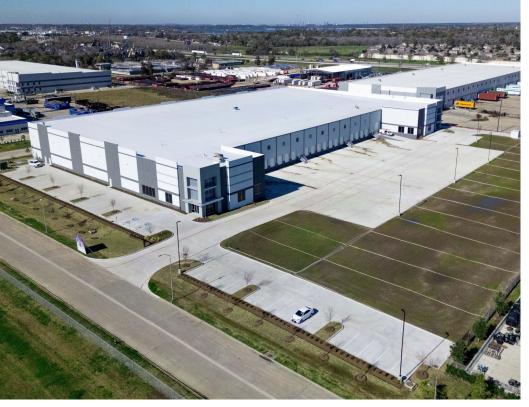

FOR SALE OR LEASE I READY FOR OCCUPANCY

# Triten Thompson Distribution Center

1403 Thompson Park Dr., Baytown, Texas 77521  $\mid$  ±130,775 SF on ±8 acres

FOR MORE INFORMATION:

David Munson, SIOR +1 713 913 5473 david.munson@cushwake.com Garrett Thomas +1 713 260 0244 garrett.thomas@cushwake.com





### **PROJECT HIGHLIGHTS**



#### **LOCATION**

- Minutes from 1-10, TX Spur 330
- Easy access to BW-8, Grand Parkway and Highway 225

#### **PROJECT**

- ±130,755 SF on ±8 acres
- (Divisible to 45,500 SF)
- 4,346 SF Office
- ±1.75 Acres of Outside Storage
- 32' Clear Height
- 52' x 47.5 Column Spacing
- 18 Dock-High Doors & 2 Ramps
- Ample Trailer Parking
- 62 Car Parks
- ESFR Sprinkler
- Up to 83 Additional Trailer Parks Available in Adjacent Drop Yard









### **AERIAL**



## **SITE PLAN**



### **MAP**





©2024 Cushman & Wakefield. All rights reserved. The information contained in this communication is strictly confidential. This information has been obtained from sources believed to be reliable but has not been verified. NO WARRANTY OR REPRESENTATION, EXPRESS OR IMPLIED, IS MADE AS TO THE CONDITION OF THE PROPERTY (OR PROPERTIES) REFERENCED HEREIN OR AS TO THE ACCURACY OR COMPLETENESS OF THE INFORMATION CONTAINED HEREIN, AND SAME IS SUBMITTED SUBJECT TO ERRORS, OMISSIONS, CHANGE OF PRICE, RENTAL OR OTHER CONDITIONS, WITHDRAWAL WITHOUT NOTICE, AND TO ANY SPECIAL LISTING CONDITIONS IMPOSED BY THE PROPERTY OWNER(S). ANY PROJECTIONS, OPINIONS OR ESTIMATES ARE SUBJECT TO UNCERTAINTY AND DO NOT SIGNIFY CURRENT OR FUTURE PROPERTY PERF