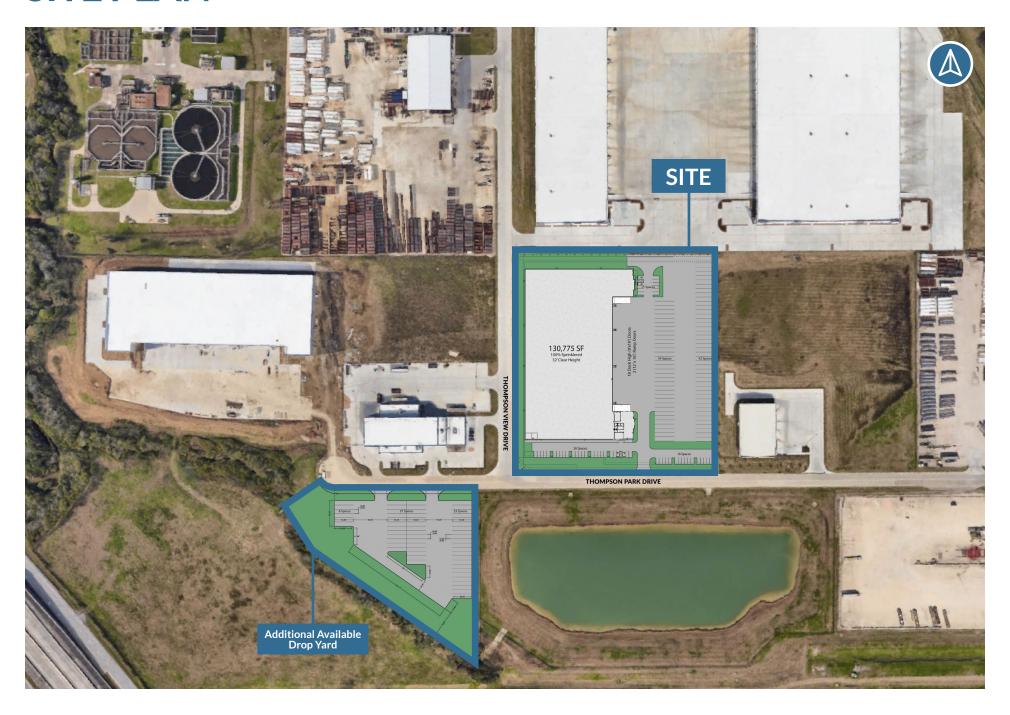

## **SITE PLAN**

#### **PROJECT**

- ±130,755 SF on ±8 acres
- (Divisible to 45,500 SF)
- 4,346 SF Office
- ±1.75 Acres of Outside Storage
- 32' Clear Height
- 52' x 47.5 Column Spacing
- 18 Dock-High Doors & 2 Ramps
- Ample Trailer Parking
- 62 Car Parks
- ESFR Sprinkler
- Up to 83 Additional Trailer Parks Available in Adjacent Drop Yard