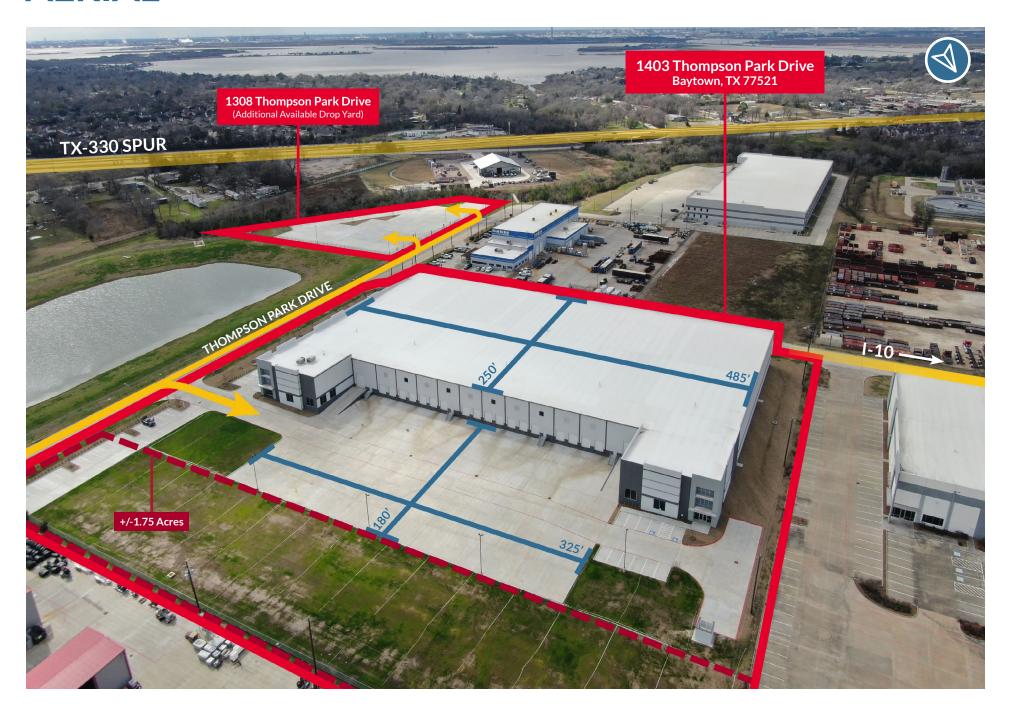

FOR SALE OR LEASE I READY FOR OCCUPANCY

# Triten Thompson Distribution Center

1403 Thompson Park Dr., Baytown, Texas 77521  $\mid$  ±130,775 SF on ±8 acres

FOR MORE INFORMATION:

David Munson, SIOR +1 713 913 5473 david.munson@cushwake.com Garrett Thomas +1 713 260 0244 garrett.thomas@cushwake.com





### **PROJECT HIGHLIGHTS**



#### **LOCATION**

- Minutes from 1-10, TX Spur 330
- Easy access to BW-8, Grand Parkway and Highway 225

#### **PROJECT**

- ±130,755 SF on ±8 acres
- (Divisible to 45,500 SF)
- 4,346 SF Office
- ±1.75 Acres of Outside Storage
- 32' Clear Height
- 52' x 47.5 Column Spacing
- 18 Dock-High Doors & 2 Ramps
- Ample Trailer Parking
- 62 Car Parks
- ESFR Sprinkler
- Up to 83 Additional Trailer Parks Available in Adjacent Drop Yard









### **AERIAL**



## **SITE PLAN**



### **MAP**





©2024 Cushman & Wakefield. All rights reserved. The information contained in this communication is strictly confidential. This information has been obtained from sources believed to be reliable but has not been verified. NO WARRANTY OR REPRESENTATION, EXPRESS OR IMPLIED, IS MADE AS TO THE CONDITION OF THE PROPERTY (OR PROPERTIES) REFERENCED HEREIN OR AS TO THE ACCURACY OR COMPLETENESS OF THE INFORMATION CONTAINED HEREIN, AND SAME IS SUBMITTED SUBJECT TO ERRORS, OMISSIONS, CHANGE OF PRICE, RENTAL OR OTHER CONDITIONS, WITHDRAWAL WITHOUT NOTICE, AND TO ANY SPECIAL LISTING CONDITIONS IMPOSED BY THE PROPERTY OWNER(S). ANY PROJECTIONS, OPINIONS OR ESTIMATES ARE SUBJECT TO UNCERTAINTY AND DO NOT SIGNIFY CURRENT OR FUTURE PROPERTY PERFORMANCE.