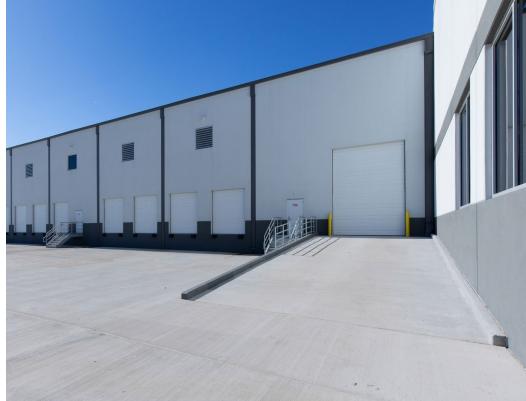

#### **PROJECT**

- ±130,755 SF on ±8 acres
- (Divisible to 45,500 SF)
- 4,346 SF Office
- ±1.75 Acres of Outside Storage
- 32' Clear Height
- 52' x 47.5 Column Spacing
- 18 Dock-High Doors & 2 Ramps
- Ample Trailer Parking
- 62 Car Parks
- ESFR Sprinkler
- Up to 83 Additional Trailer Parks Available in Adjacent Drop Yard