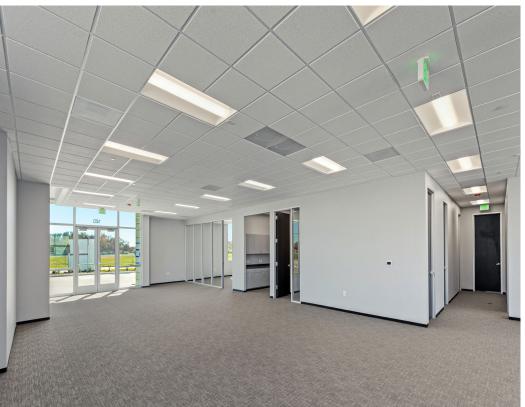

#### **PROJECT**

- ±130,755 SF on ±8 acres
- (Divisible to 45,500 SF)
- 4,346 SF Office
- ±1.75 Acres of Outside Storage
- 32' Clear Height
- 52' x 47.5 Column Spacing
- 18 Dock-High Doors & 2 Ramps
- Ample Trailer Parking
- 62 Car Parks
- ESFR Sprinkler
- Up to 83 Additional Trailer Parks Available in Adjacent Drop Yard