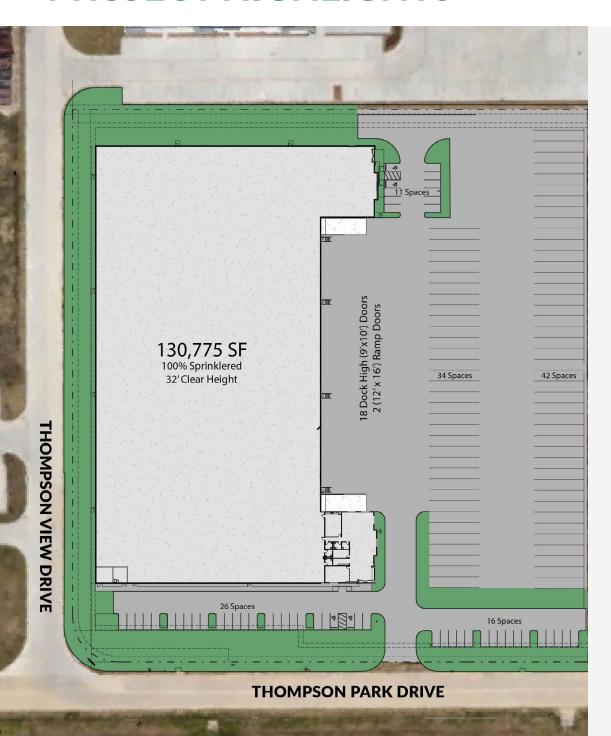

## **SITE PLAN**

#### **PROJECT**

- ±130,755 SF on ±8 acres
- (Divisible to 45,500 SF)
- 4,346 SF Office
- ±1.75 Acres of Outside Storage
- 32' Clear Height
- 52' x 47.5 Column Spacing
- 18 Dock-High Doors & 2 Ramps
- Ample Trailer Parking
- 62 Car Parks
- ESFR Sprinkler
- Up to 83 Additional Trailer Parks Available in Adjacent Drop Yard