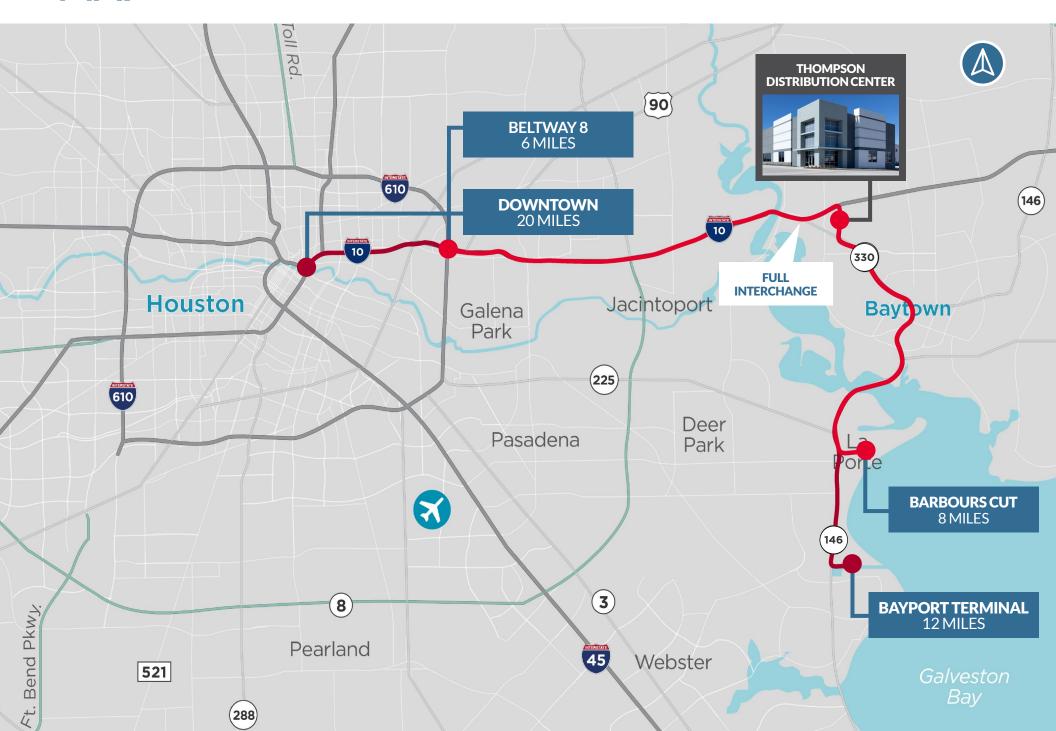

### **MAP**

©2024 Cushman & Wakefield. All rights reserved. The information contained in this communication is strictly confidential. This information has been obtained from sources believed to be reliable but has not been verified. NO WARRANTY OR REPRESENTATION, EXPRESS OR IMPLIED, IS MADE AS TO THE CONDITION OF THE PROPERTY (OR PROPERTIES) REFERENCED HEREIN OR AS TO THE ACCURACY OR COMPLETENESS OF THE INFORMATION CONTAINED HEREIN, AND SAME IS SUBMITTED SUBJECT TO ERRORS, OMISSIONS, CHANGE OF PRICE, RENTAL OR OTHER CONDITIONS, WITHDRAWAL WITHOUT NOTICE, AND TO ANY SPECIAL LISTING CONDITIONS IMPOSED BY THE PROPERTY OWNER(S). ANY PROJECTIONS, OPINIONS OR ESTIMATES ARE SUBJECT TO UNCERTAINTY AND DO NOT SIGNIFY CURRENT OR FUTURE PROPERTY PERFORMANCE.

#### **LOCATION**

- Minutes from 1-10, TX Spur 330
- Easy access to BW-8, Grand Parkway and Highway 225