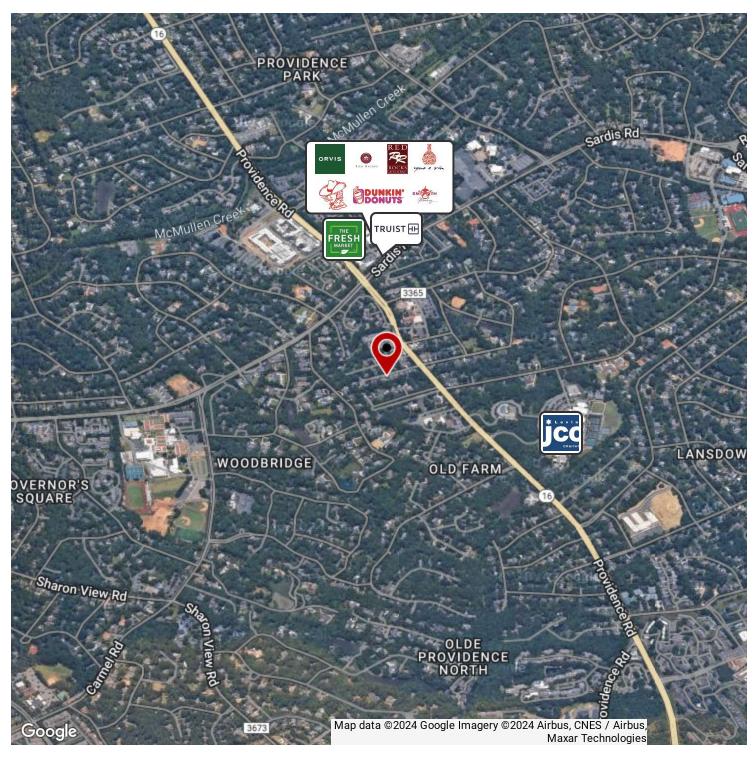

## PROPERTY DESCRIPTION

With its highly desirable location and favorable zoning, this infill property offers potential for lucrative development projects.

Whether you're looking to build or hold for future value appreciation, this parcel is a valuable addition to any investment portfolio.

### **PROPERTY HIGHLIGHTS**

- · Zoning allows for duplex or triplex by right
- · Just a guarter mile from the intersection of Providence Road and Fairview Road