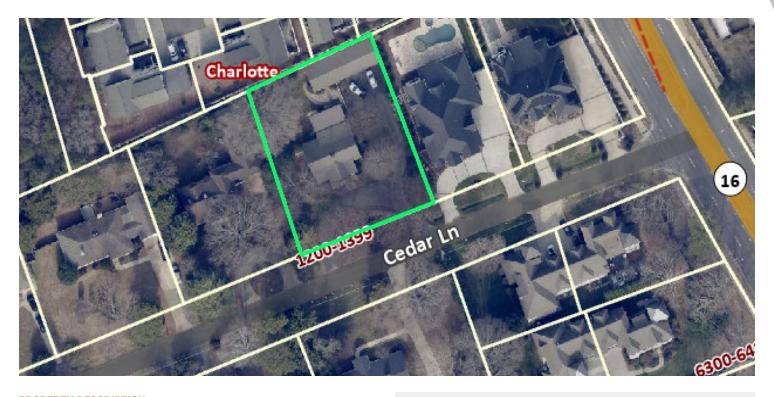

## 1222 CEDAR LANE

Charlotte, NC 28226

## PROPERTY DESCRIPTION

With its highly desirable location and favorable zoning, this infill property offers potential for lucrative development projects.

Whether you're looking to build or hold for future value appreciation, this parcel is a valuable addition to any investment portfolio.

### **PROPERTY HIGHLIGHTS**

- · Zoning allows for duplex or triplex by right
- · Just a guarter mile from the intersection of Providence Road and Fairview Road

#### OFFERING SUMMARY

Sale Price: \$1,090,000 Lot Size: 0.424 Acres Zonina: N1-A Parcel ID: 18706133 County: Mecklenburg

We obtained the information above from sources we believe to be reliable. However, we have not verified its accuracy and make no guarantee, warranty or representation about it. It is submitted subject to the possibility of errors, omissions, change of price, rental or other conditions, prior sale, lease or financing, or withdrawal without notice. We include projections, opinions, assumptions or estimates for example only, and they may not represent current or future performance of the property. You and your tax and legal advisors should conduct your own investigation of the property and transaction.