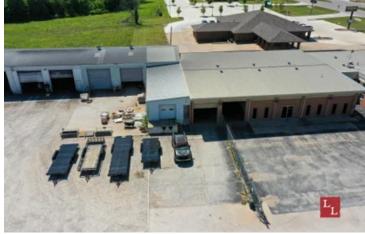

#### **PROPERTY DESCRIPTION**

Incredible commercial property currently being operated as a trailer manufacturing business. With over 23,950 of metal shop buildings, commercial property is conveniently located just off of Interstate 35 in Marietta, Oklahoma, which is only an hour and fifteen minutes fro DFW.

#### Improvements:

- \*6,500 sf brick Office Building with 8 offices, large conference room, loading dock, overhead doors, storage rooms
- \*40' x 140' Metal Building with concrete slab and 7 overhead doors (5,600 sf)
- \*50' x 160' Metal Building with concrete slab and 8 overhead doors (8,000 sf)
- \*50' x 50' Metal Building with concrete slab and overhead doors (2,500 sf)
- \*50' x 100' Metal Building with concrete slab and large overhead door (5,000 sf)
- \*30' x 95' Metal Shed Building with concrete slab (2,850 sf)
- \*6,500 sf of paved parking
- \*123,000 sf of gravel laydown yard
- \*Chainlink perimeter fence with automatic entry gate