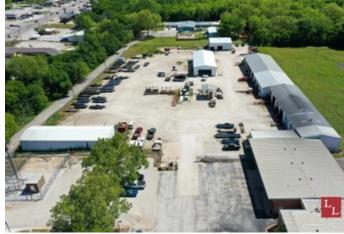

#### **PROPERTY DESCRIPTION**

Incredible commercial property currently being operated as a trailer manufacturing business. With over 23,950 of metal shop buildings, commercial property is conveniently located just off of Interstate 35 in Marietta, Oklahoma, which is only an hour and fifteen minutes fro DFW.

#### Improvements:

- \*6,500 sf brick Office Building with 8 offices, large conference room, loading dock, overhead doors, storage rooms
- \*40' x 140' Metal Building with concrete slab and 7 overhead doors (5,600 sf)
- \*50' x 160' Metal Building with concrete slab and 8 overhead doors (8,000 sf)
- \*50' x 50' Metal Building with concrete slab and overhead doors (2,500 sf)
- \*50' x 100' Metal Building with concrete slab and large overhead door (5,000 sf)
- \*30' x 95' Metal Shed Building with concrete slab (2,850 sf)
- \*6,500 sf of paved parking
- \*123,000 sf of gravel laydown yard
- \*Chainlink perimeter fence with automatic entry gate