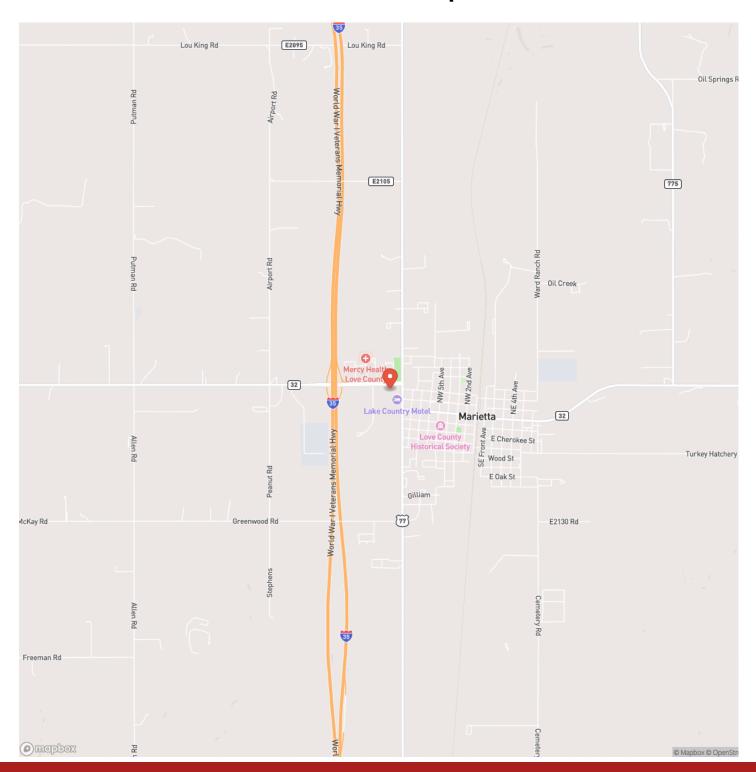

00 sf)
- \*50' x 100' Metal Building with concrete slab and large overhead door (5,000 sf)
- \*30' x 95' Metal Shed Building with concrete slab (2,850 sf)
- \*6,500 sf of paved parking
- \*123,000 sf of gravel laydown yard
- \*Chainlink perimeter fence with automatic entry gate

#### **Equipment:**

\*NA

If you are not already on the Legendary Land Company website, please follow the "Property Website" link.

When purchasing a property listed by Legendary Land Company, a Buyer's Broker, if applicable, must be identified on first contact and m be present at the initial showing of the property in order to participate in a real estate commission. If these conditions are not met, compensation, if any, will be at the sole discretion of Legendary Land Company.















## **Locator Map**





## **Locator Map**





# **Satellite Map**





# LISTING REPRESENTATIVE For more information contact:



Representative

**Trevor Potts** 

Mobile

(580) 220-7790

Email

Trevor@Legendary.Land

**Address** 

111 D Street SW

City / State / Zip Ardmore, OK 73401

| NOTES |  |  |  |
|-------|--|--|--|
|       |  |  |  |
|       |  |  |  |
|       |  |  |  |
|       |  |  |  |
|       |  |  |  |
|       |  |  |  |
|       |  |  |  |
|       |  |  |  |
|       |  |  |  |
|       |  |  |  |
|       |  |  |  |
|       |  |  |  |
|       |  |  |  |



| <u>NOTES</u> |      |  |
|--------------|------|--|
|              |      |  |
|              |      |  |
|              |      |  |
|              |      |  |
|              |      |  |
|              | <br> |  |
|              |      |  |