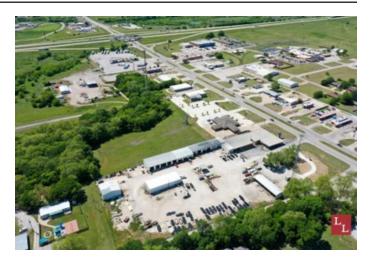

#### **PROPERTY DESCRIPTION**

Incredible commercial property currently being operated as a trailer manufacturing business. With over 23,950 of metal shop buildings, commercial property is conveniently located just off of Interstate 35 in Marietta, Oklahoma, which is only an hour and fifteen minutes fro DFW.

#### Location:

- \*I-35 Less than 1/2 mile
- \*Thackerville 11 miles
- \*Texas State Line 15 miles
- \*Ardmore 33 miles
- \*Dallas 95 miles
- \*Oklahoma City 113 miles

#### Access:

\*Frontage on Memorial Drive / Highway 32 in Marietta, OK