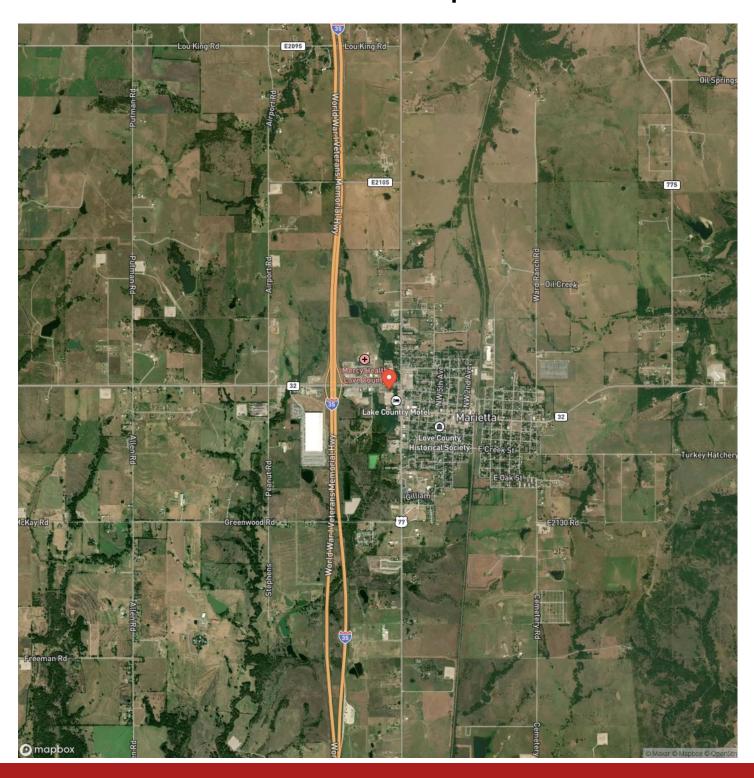

e slab and large overhead door (5,000 sf)
- \*30' x 95' Metal Shed Building with concrete slab (2,850 sf)
- \*6,500 sf of paved parking
- \*123,000 sf of gravel laydown yard
- \*Chainlink perimeter fence with automatic entry gate

#### **Equipment:**

\*NA

If you are not already on the Legendary Land Company website, please follow the "Property Website" link.

When purchasing a property listed by Legendary Land Company, a Buyer's Broker, if applicable, must be identified on first contact and m be present at the initial showing of the property in order to participate in a real estate commission. If these conditions are not met, compensation, if any, will be at the sole discretion of Legendary Land Company.















## **Locator Map**





## **Locator Map**





# **Satellite Map**





# LISTING REPRESENTATIVE For more information contact:



Representative

**Trevor Potts** 

Mobile

(580) 220-7790

Email

Trevor@Legendary.Land

**Address** 

111 D Street SW

City / State / Zip Ardmore, OK 73401

| NOTES |  |  |  |
|-------|--|--|--|
|       |  |  |  |
|       |  |  |  |
|       |  |  |  |
|       |  |  |  |
|       |  |  |  |
|       |  |  |  |
|       |  |  |  |
|       |  |  |  |
|       |  |  |  |
|       |  |  |  |
|       |  |  |  |
|       |  |  |  |
|       |  |  |  |



| <u>NOTES</u> |      |  |
|--------------|------|--|
|              |      |  |
|              |      |  |
|              |      |  |
|              |      |  |
|              |      |  |
|              | <br> |  |
|              |      |  |
|              |      |  |
|              |