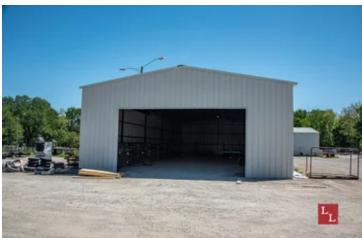

#### **PROPERTY DESCRIPTION**

Incredible commercial property currently being operated as a trailer manufacturing business. With over 23,950 of metal shop buildings, commercial property is conveniently located just off of Interstate 35 in Marietta, Oklahoma, which is only an hour and fifteen minutes fro DFW.

#### Improvements:

- \*6,500 sf brick Office Building with 8 offices, large conference room, loading dock, overhead doors, storage rooms
- \*40' x 140' Metal Building with concrete slab and 7 overhead doors (5,600 sf)
- \*50' x 160' Metal Building with concrete slab and 8 overhead doors (8,000 sf)
- \*50' x 50' Metal Building with concrete slab and overhead doors (2,500 sf)
- \*50' x 100' Metal Building with concrete slab and large overhead door (5,000 sf)
- \*30' x 95' Metal Shed Building with concrete slab (2,850 sf)
- \*6,500 sf of paved parking
- \*123,000 sf of gravel laydown yard
- \*Chainlink perimeter fence with automatic entry gate