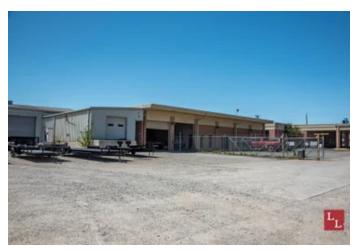

#### Improvements:

- \*6,500 sf brick Office Building with 8 offices, large conference room, loading dock, overhead doors, storage rooms
- \*40' x 140' Metal Building with concrete slab and 7 overhead doors (5,600 sf)
- \*50' x 160' Metal Building with concrete slab and 8 overhead doors (8,000 sf)
- \*50' x 50' Metal Building with concrete slab and overhead doors (2,500 sf)
- \*50' x 100' Metal Building with concrete slab and large overhead door (5,000 sf)
- \*30' x 95' Metal Shed Building with concrete slab (2,850 sf)
- \*6,500 sf of paved parking
- \*123,000 sf of gravel laydown yard
- \*Chainlink perimeter fence with automatic entry gate