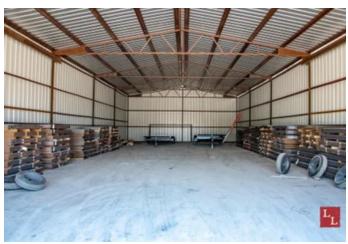

#### Improvements:

- \*6,500 sf brick Office Building with 8 offices, large conference room, loading dock, overhead doors, storage rooms
- \*40' x 140' Metal Building with concrete slab and 7 overhead doors (5,600 sf)
- \*50' x 160' Metal Building with concrete slab and 8 overhead doors (8,000 sf)
- \*50' x 50' Metal Building with concrete slab and overhead doors (2,500 sf)
- \*50' x 100' Metal Building with concrete slab and large overhead door (5,000 sf)
- \*30' x 95' Metal Shed Building with concrete slab (2,850 sf)
- \*6,500 sf of paved parking
- \*123,000 sf of gravel laydown yard
- \*Chainlink perimeter fence with automatic entry gate