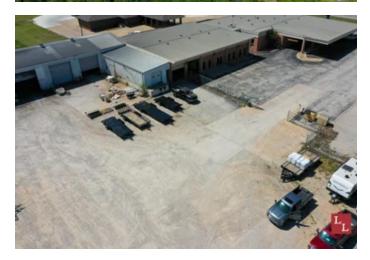

#### Improvements:

- \*6,500 sf brick Office Building with 8 offices, large conference room, loading dock, overhead doors, storage rooms
- \*40' x 140' Metal Building with concrete slab and 7 overhead doors (5,600 sf)
- \*50' x 160' Metal Building with concrete slab and 8 overhead doors (8,000 sf)
- \*50' x 50' Metal Building with concrete slab and overhead doors (2,500 sf)
- \*50' x 100' Metal Building with concrete slab and large overhead door (5,000 sf)
- \*30' x 95' Metal Shed Building with concrete slab (2,850 sf)
- \*6,500 sf of paved parking
- \*123,000 sf of gravel laydown yard
- \*Chainlink perimeter fence with automatic entry gate