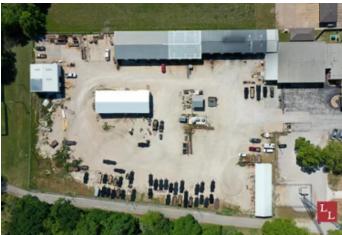

#### **PROPERTY DESCRIPTION**

Incredible commercial property currently being operated as a trailer manufacturing business. With over 23,950 of metal shop buildings, commercial property is conveniently located just off of Interstate 35 in Marietta, Oklahoma, which is only an hour and fifteen minutes fro DFW.

#### Improvements:

- \*6,500 sf brick Office Building with 8 offices, large conference room, loading dock, overhead doors, storage rooms
- \*40' x 140' Metal Building with concrete slab and 7 overhead doors (5,600 sf)
- \*50' x 160' Metal Building with concrete slab and 8 overhead doors (8,000 sf)
- \*50' x 50' Metal Building with concrete slab and overhead doors (2,500 sf)
- \*50' x 100' Metal Building with concrete slab and large overhead door (5,000 sf)
- \*30' x 95' Metal Shed Building with concrete slab (2,850 sf)
- \*6,500 sf of paved parking
- \*123,000 sf of gravel laydown yard
- \*Chainlink perimeter fence with automatic entry gate