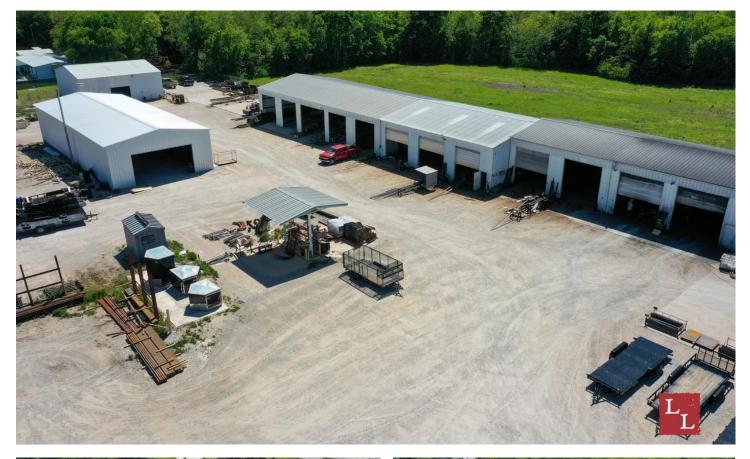

#### **PROPERTY DESCRIPTION**

Incredible commercial property currently being operated as a trailer manufacturing business. With over 23,950 of metal shop buildings, commercial property is conveniently located just off of Interstate 35 in Marietta, Oklahoma, which is only an hour and fifteen minutes fro DFW.

#### Improvements:

- \*6,500 sf brick Office Building with 8 offices, large conference room, loading dock, overhead doors, storage rooms
- \*40' x 140' Metal Building with concrete slab and 7 overhead doors (5,600 sf)
- \*50' x 160' Metal Building with concrete slab and 8 overhead doors (8,000 sf)
- \*50' x 50' Metal Building with concrete slab and overhead doors (2,500 sf)
- \*50' x 100' Metal Building with concrete slab and large overhead door (5,000 sf)
- \*30' x 95' Metal Shed Building with concrete slab (2,850 sf)
- \*6,500 sf of paved parking
- \*123,000 sf of gravel laydown yard
- \*Chainlink perimeter fence with automatic entry gate