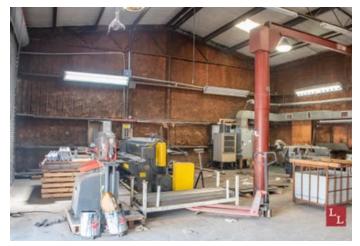

#### **PROPERTY DESCRIPTION**

Incredible commercial property currently being operated as a trailer manufacturing business. With over 23,950 of metal shop buildings, commercial property is conveniently located just off of Interstate 35 in Marietta, Oklahoma, which is only an hour and fifteen minutes fro DFW.

#### **Equipment:**

\*NA

If you are not already on the Legendary Land Company website, please follow the "Property Website" link.

When purchasing a property listed by Legendary Land Company, a Buyer's Broker, if applicable, must be identified on first contact and m be present at the initial showing of the property in order to participate in a real estate commission. If these conditions are not met, compensation, if any, will be at the sole discretion of Legendary Land Company.