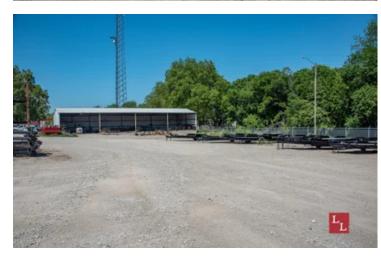

#### Improvements:

- \*6,500 sf brick Office Building with 8 offices, large conference room, loading dock, overhead doors, storage rooms
- \*40' x 140' Metal Building with concrete slab and 7 overhead doors (5,600 sf)
- \*50' x 160' Metal Building with concrete slab and 8 overhead doors (8,000 sf)
- \*50' x 50' Metal Building with concrete slab and overhead doors (2,500 sf)
- \*50' x 100' Metal Building with concrete slab and large overhead door (5,000 sf)
- \*30' x 95' Metal Shed Building with concrete slab (2,850 sf)
- \*6,500 sf of paved parking
- \*123,000 sf of gravel laydown yard
- \*Chainlink perimeter fence with automatic entry gate