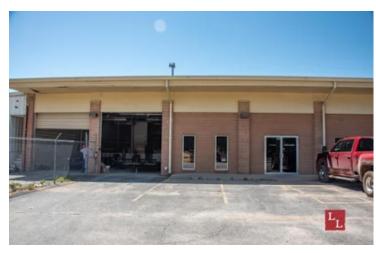

#### Improvements:

- \*6,500 sf brick Office Building with 8 offices, large conference room, loading dock, overhead doors, storage rooms
- \*40' x 140' Metal Building with concrete slab and 7 overhead doors (5,600 sf)
- \*50' x 160' Metal Building with concrete slab and 8 overhead doors (8,000 sf)
- \*50' x 50' Metal Building with concrete slab and overhead doors (2,500 sf)
- \*50' x 100' Metal Building with concrete slab and large overhead door (5,000 sf)
- \*30' x 95' Metal Shed Building with concrete slab (2,850 sf)
- \*6,500 sf of paved parking
- \*123,000 sf of gravel laydown yard
- \*Chainlink perimeter fence with automatic entry gate