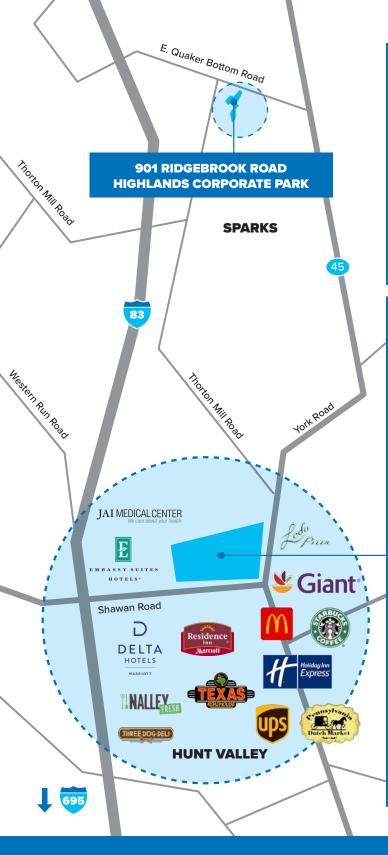

#### **HIGHLANDS CORPORATE PARK**

# NOTABLE DISTANCES

#### 2 Minutes

83

Ann Taylor Loft

Ashley Furniture Homestore

**Bassett Furniture** 

**Bob's Discount** 

**Burlington Coat** 

California Pizza

**Club Pilates** 

**Coal Fire Pizza** 

**Dick's Sporting** 

Chick-Fil-A

Barrett's Grill

from Hunt Valley Towne Centre with over 1,000,000 SF of retail/hotel/restaurants

#### **2.5 Miles North**

of the Hunt Valley Interchange at I-83 and Shawan Rd

**HUNT VALLEY TOWNE CENTRE** 

Hair Cuttery Home Goods Hunt Valley Wine, Liquor & Beer Iron Rooster Izakaya 68 J. Crew Factory J. Jill Jos A. Bank Clothier Lands' End Luxury Nails and Spa M&T Bank Marshalls Mattress Warehouse MGH Michaels **Mission BBQ** My Eye Dr. Noodles & **Onelife Fitness Orange Theory** Fitness OrthoRoks

#### **20 Minutes**

from Pennsylvania and downtown **Baltimore**