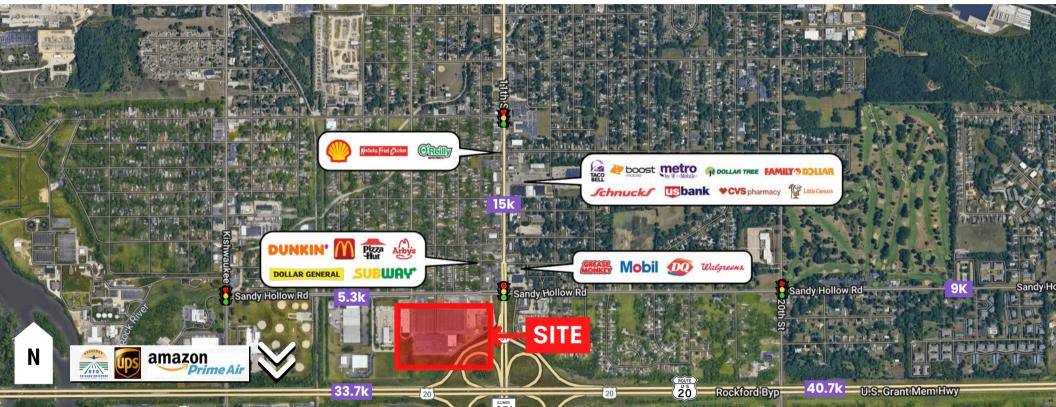

# SOUTHGATE SHOPPING CENTER

1501 SANDY HOLLOW ROAD ROCKFORD, IL 61109

## Demographics

- Irreplaceable Route 20 Ramp Location
- High Nearby Traffic Counts
- Signage Available from Bypass 20
- Strong Retail Corner with Significant Upside Potential

leasing@firstmidwestgroup.com

• New Construction Opportunity

815-229-3000

|          | Population | Average Household Income | Businesses |
|----------|------------|--------------------------|------------|
| 1 Mile:  | 4,585      | \$89,019                 | 401        |
| 3 Miles: | 35,324     | \$90,828                 | 1,113      |
| 5 Miles: | 85,631     | \$99,699                 | 2,618      |