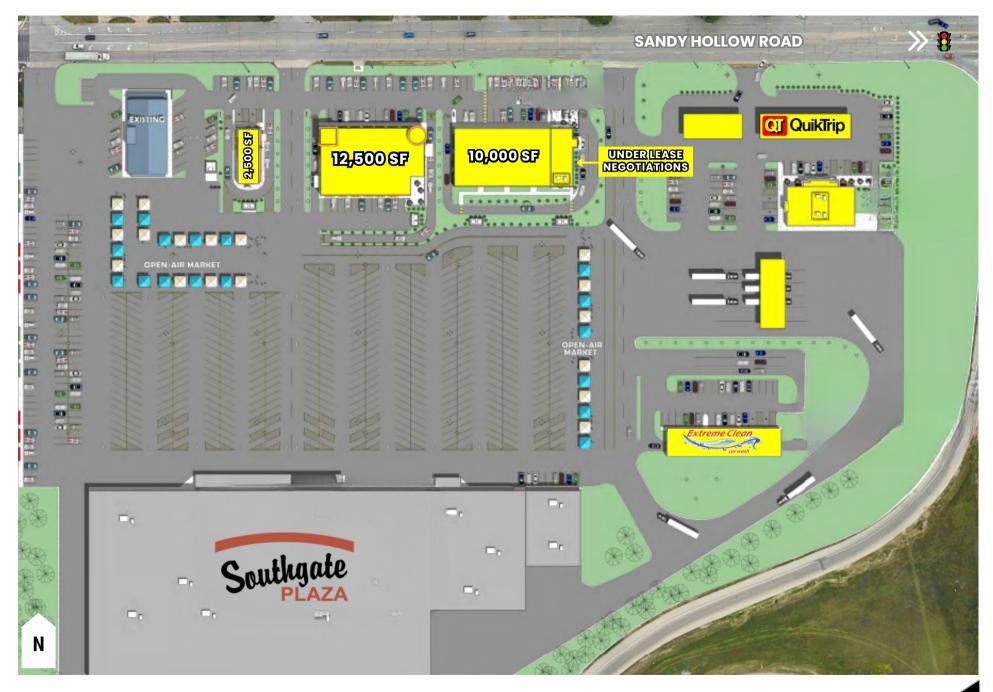

#### **PROPOSED DEVELOPMENT** | 1501 SANDY HOLLOW ROAD, ROCKFORD, IL 61109

6801 Spring Creek Road, Rockford, IL 61114

0

6801 Spring Creek Road, Rockford, IL 61114