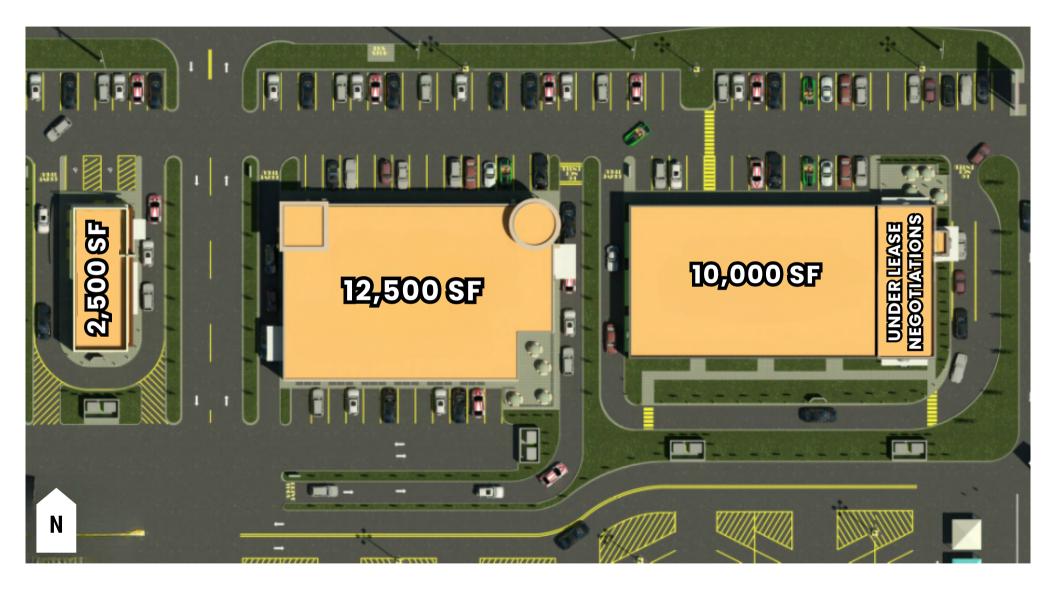

#### **PROPOSED DEVELOPMENT** | 1501 SANDY HOLLOW ROAD, ROCKFORD, IL 61109

6801 Spring Creek Road, Rockford, IL 61114

0

6801 Spring Creek Road, Rockford, IL 61114