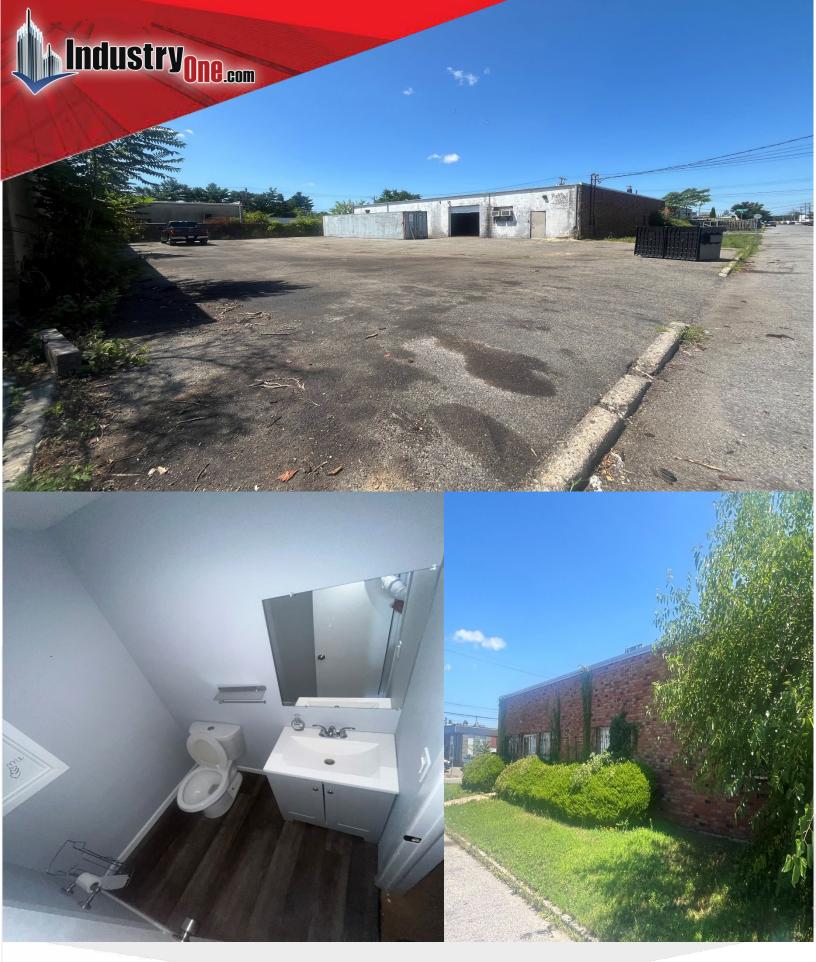

## **Property Description**

- 6,000 SF Industrial Building
- 14,725 SF Lot
- 14' Ceiling
- 1 drive in door
- Premier Location
- Boasts Heavy Power
- Taxes- \$18,889

Pricing: \$17.00 SF Gross

Specialists in Office, Industrial, Retail & Investment Real Estate Since 1985