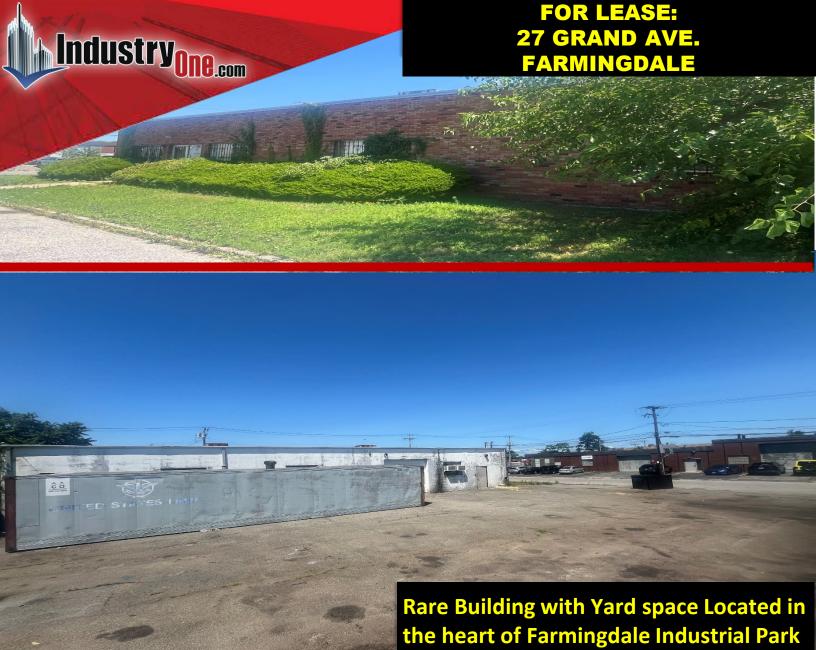

## **Property Description**

- 6,000 SF Industrial Building
- 14,725 SF Lot
- 14' Ceiling
- 1 drive in door
- Premier Location
- Boasts Heavy Power
- Taxes- \$18,889

Pricing: \$17.00 SF Gross

Specialists in Office, Industrial, Retail & Investment Real Estate Since 1985