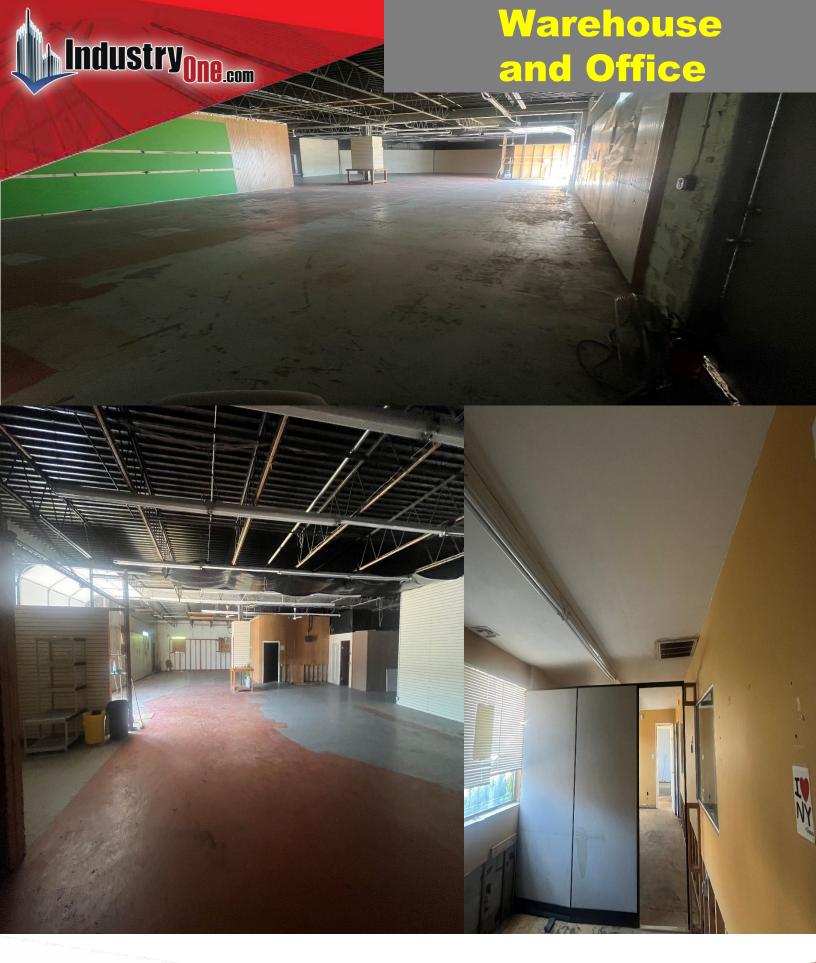

## **Property Description**

- 6,000 SF Industrial Building
- 14,725 SF Lot
- 14' Ceiling
- 1 drive in door
- Premier Location
- Boasts Heavy Power
- Taxes- \$18,889

Pricing: \$17.00 SF Gross

Specialists in Office, Industrial, Retail & Investment Real Estate Since 1985