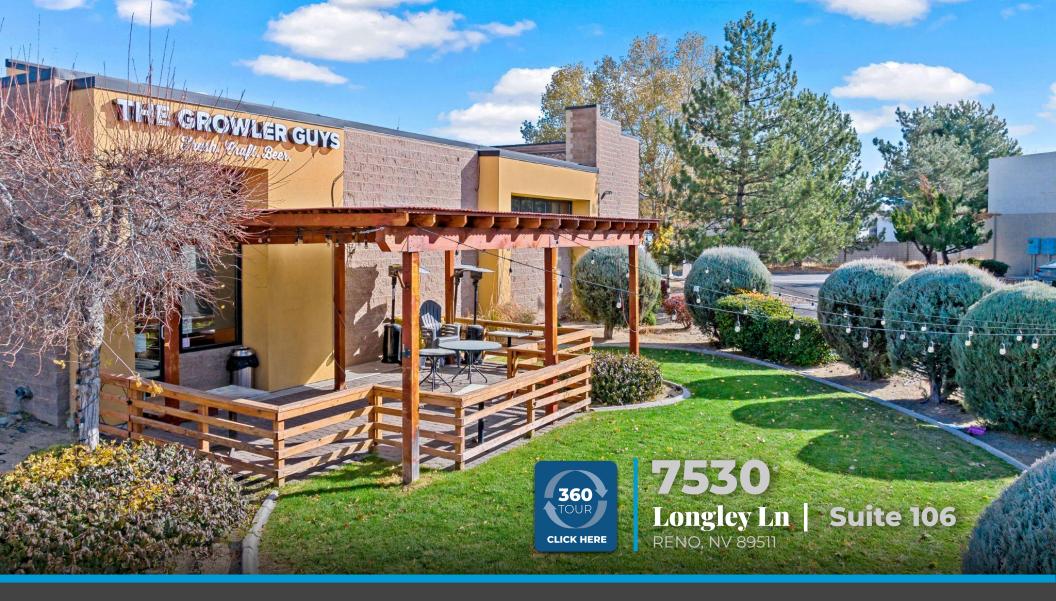

# **7530** Longley Ln | Suite 106 RENO, NV 89511

**JOSH MENANTE** 

DCG 775.351.5578 **CELL** thansen@dicksoncg.com S.170076

TRAVIS HANSEN, SIOR, CCIM

775.527.6186 **CELL** jmenante@dicksoncg.com S.201761

### **About the Property**

- Previously used as a bar and growler fill station with approximately 50 taps, this retail space features an open concept of ±1,981 SF with two bathrooms, kitchen and walk-in refrigerator. Equipment list available upon request and to be negotiated for purchase with previous tenant.
- Space connected to grease interceptor (size to be verified).
- Outdoor covered patio and lawn area.
- Proximity to a variety of restaurants and fast food options.
- Within a mile of Highway 395 and major thoroughfare, South Virginia Street.