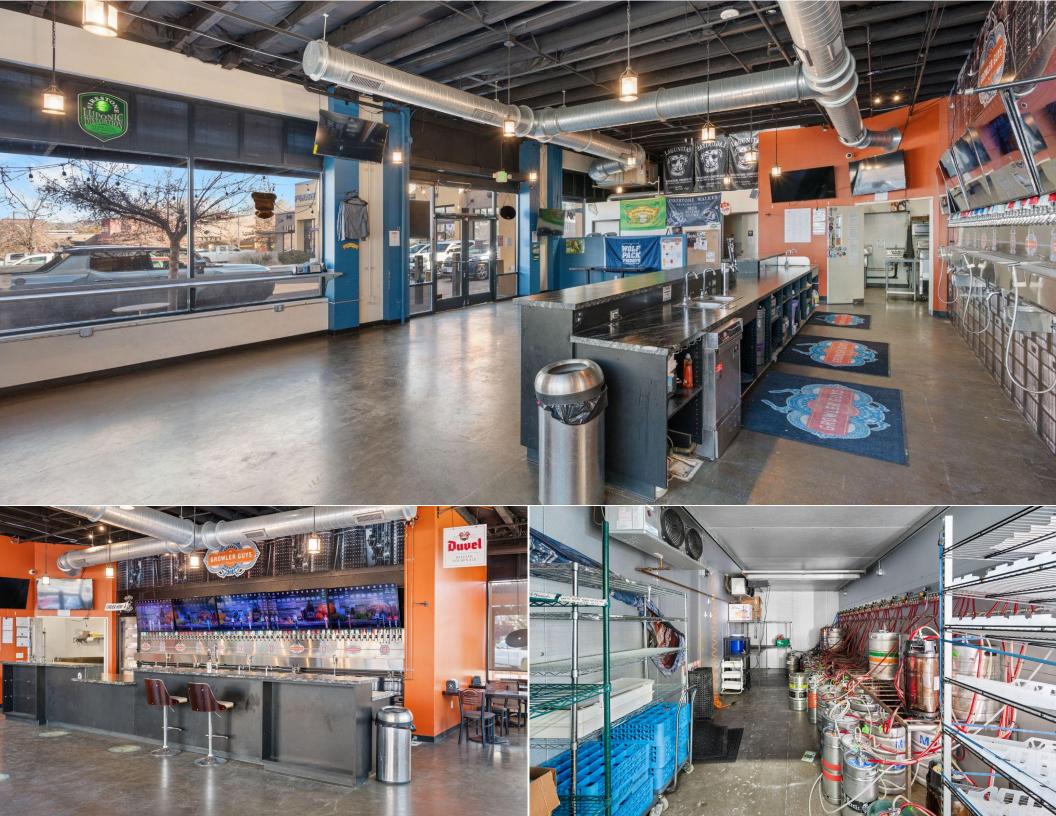

### **About the Property**

- Previously used as a bar and growler fill station with approximately 50 taps, this retail space features an open concept of ±1,981 SF with two bathrooms, kitchen and walk-in refrigerator. Equipment list available upon request and to be negotiated for purchase with previous tenant.
- Space connected to grease interceptor (size to be verified).
- Outdoor covered patio and lawn area.
- Proximity to a variety of restaurants and fast food options.
- Within a mile of Highway 395 and major thoroughfare, South Virginia Street.