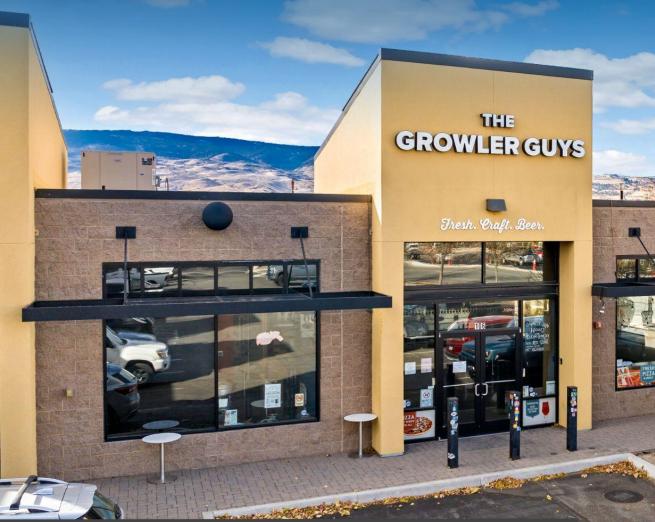

### **About the Property**

- Previously used as a bar and growler fill station with approximately 50 taps, this retail space features an open concept of ±1,981 SF with two bathrooms, kitchen and walk-in refrigerator. Equipment list available upon request and to be negotiated for purchase with previous tenant.
- Space connected to grease interceptor (size to be verified).
- Outdoor covered patio and lawn area.
- Proximity to a variety of restaurants and fast food options.
- Within a mile of Highway 395 and major thoroughfare, South Virginia Street.

**Lease Rate** | \$Negotiable/SF NNN EXPENSES ~ \$0.48/SF

**Size** | ±1,981 SF

**Zoning** | MS MIXED-USE SUBURBAN

**APN** | 164-110-03