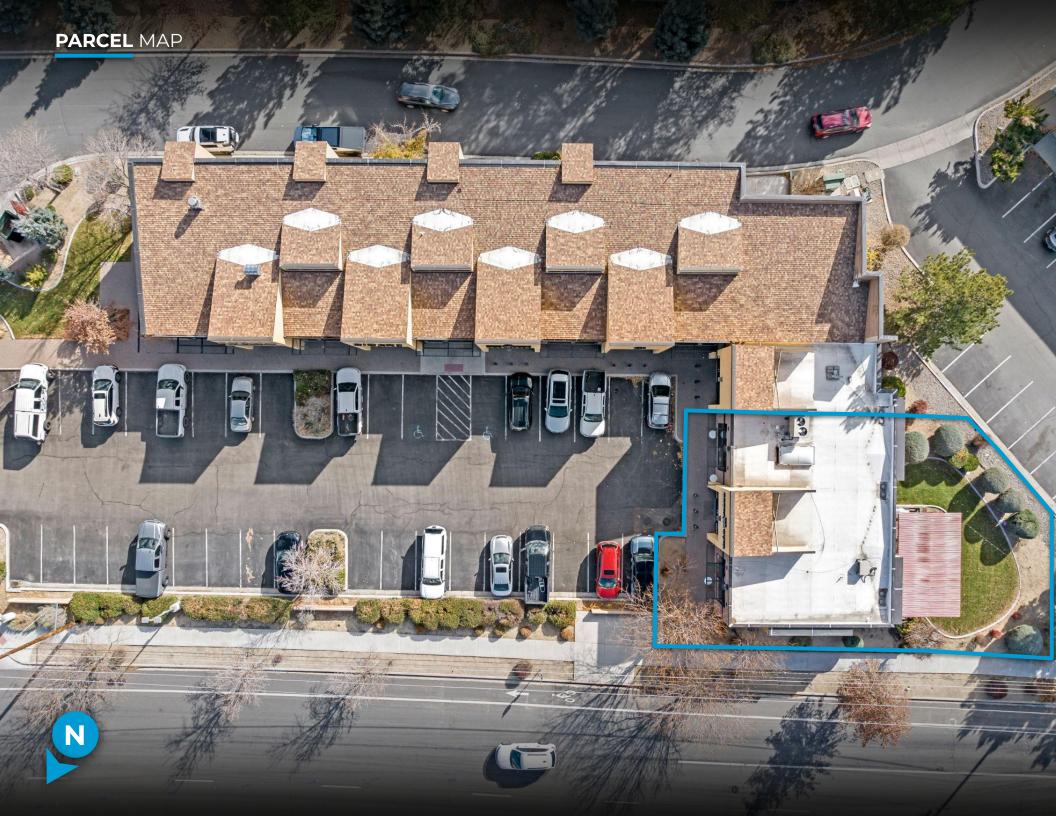

**Lease Rate** | \$Negotiable/SF NNN EXPENSES ~ \$0.48/SF

**Size** | ±1,981 SF

**Zoning** | MS MIXED-USE SUBURBAN

**APN** | 164-110-03