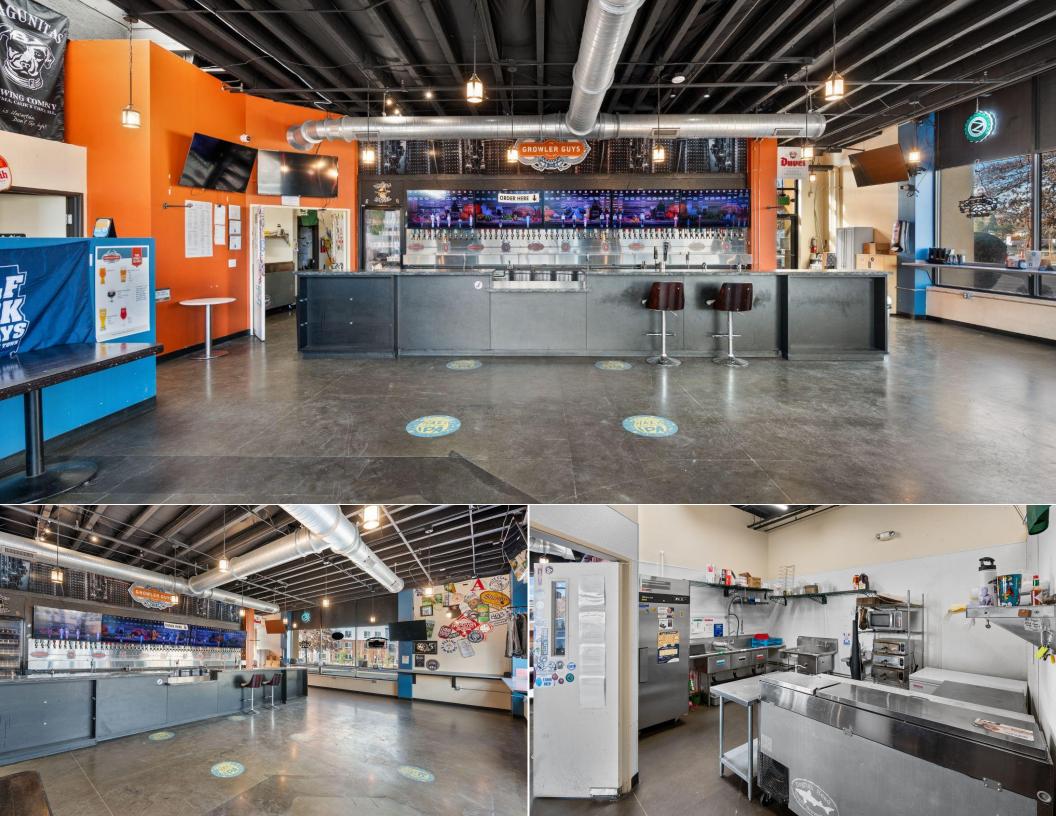

### **About the Property**

- Previously used as a bar and growler fill station with approximately 50 taps, this retail space features an open concept of ±1,981 SF with two bathrooms, kitchen and walk-in refrigerator. Equipment list available upon request and to be negotiated for purchase with previous tenant.
- Space connected to grease interceptor (size to be verified).
- Outdoor covered patio and lawn area.
- Proximity to a variety of restaurants and fast food options.
- Within a mile of Highway 395 and major thoroughfare, South Virginia Street.