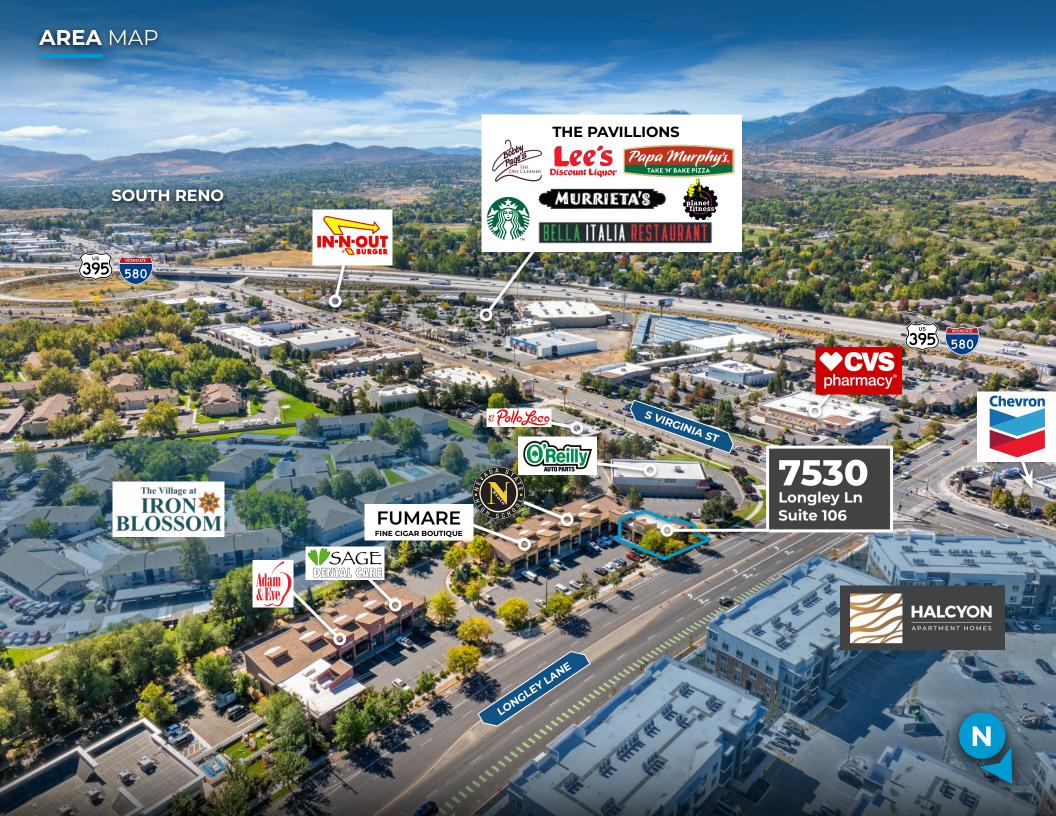

### **About the Property**

- Previously used as a bar and growler fill station with approximately 50 taps, this retail space features an open concept of ±1,981 SF with two bathrooms, kitchen and walk-in refrigerator. Equipment list available upon request and to be negotiated for purchase with previous tenant.
- Space connected to grease interceptor (size to be verified).
- Outdoor covered patio and lawn area.
- Proximity to a variety of restaurants and fast food options.
- Within a mile of Highway 395 and major thoroughfare, South Virginia Street.