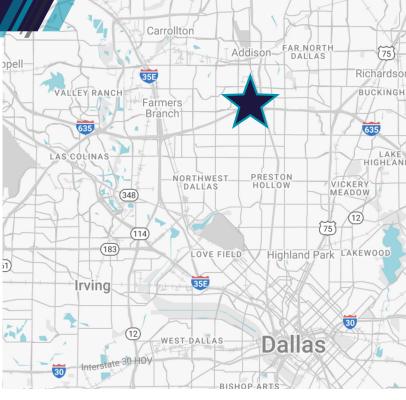

## AVAILABLE FOR SUBLEASE 49,550 SF SUBLEASE TERM - MARCH 2027



## **Property Highlights**

Total Available Area: 49.550 SF

 Office SF: 3,200 SF (2 privates, 1 conference room, 1 break room, 1 open work area)

Sublease Term: March 2027

• Clear Height: 20'-22'

Loading: 7 dock high doors and 1 ramped door

Column Dimensions: 23.5'x39'

 HVAC: 100% in warehouse - pin-weld insulation throughout

Sprinklered

For more information, please contact:

JAY BENNER
Director
+1 205 864 7086
jay.benner@cushwake.com

CLAY BALCH, SIOR Executive Director +1 972 663 9853 clay.balch@cushwake.com



DAVID ESEKE, SIOR

Vice Chairman +1 972 663 9852 david.eseke@cushwake.com

## 4531 SIMONTON RD FARMERS BRANCH, TX 75244

## **PHOTOS**







For more information, please contact:

JAY BENNER
Director
+1 205 864 7086
jay.benner@cushwake.com

CLAY BALCH, SIOR
Executive Director
+1 972 663 9853
clay.balch@cushwake.com

DAVID ESEKE, SIOR Vice Chairman +1 972 663 9852 david.eseke@cushwake.com



©2024 Cushman & Wakefield. All rights reserved. The information contained in this communication is strictly confidential. This information has been obtained from sources believed to be reliable but has not been verified. NO WARRANTY OR REPRESENTATION, EXPRESS OR IMPLIED, IS MADE AS TO THE CONDITION OF THE PROPERTY (OR PROPERTIES) REFERENCED HEREIN OR AS TO THE ACCURACY OR COMPLETENESS OF THE INFORMAT