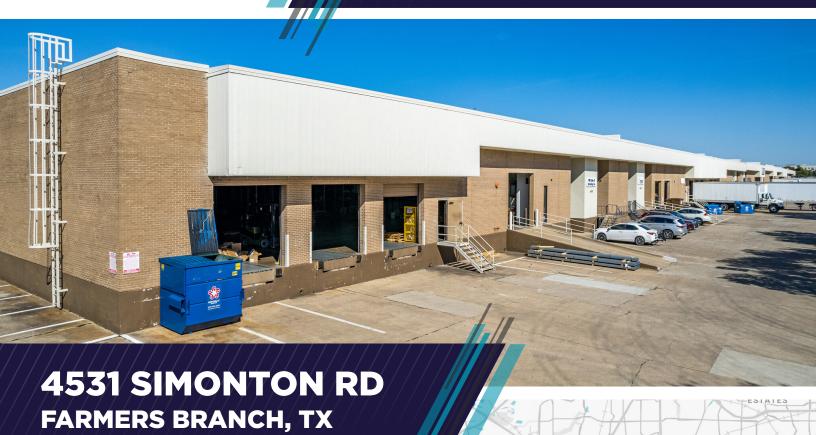

## AVAILABLE FOR SUBLEASE 49,550 SF SUBLEASE TERM - MARCH 2027



## **Property Highlights**

Total Available Area: 49.550 SF

 Office SF: 3,200 SF (2 privates, 1 conference room, 1 break room, 1 open work area)

Sublease Term: March 2027

• Clear Height: 20'-22'

Loading: 7 dock high doors and 1 ramped door

Column Dimensions: 23.5'x39'

 HVAC: 100% in warehouse - pin-weld insulation throughout

Sprinklered

For more information, please contact:

JAY BENNER
Director
+1 205 864 7086
jay.benner@cushwake.com

CLAY BALCH, SIOR Executive Director +1 972 663 9853 clay.balch@cushwake.com



DAVID ESEKE, SIOR

Vice Chairman +1 972 663 9852 david.eseke@cushwake.com

## 4531 SIMONTON RD FARMERS BRANCH, TX 75244

## **PHOTOS**







For more information, please contact:

JAY BENNER
Director
+1 205 864 7086
jay.benner@cushwake.com

CLAY BALCH, SIOR
Executive Dir