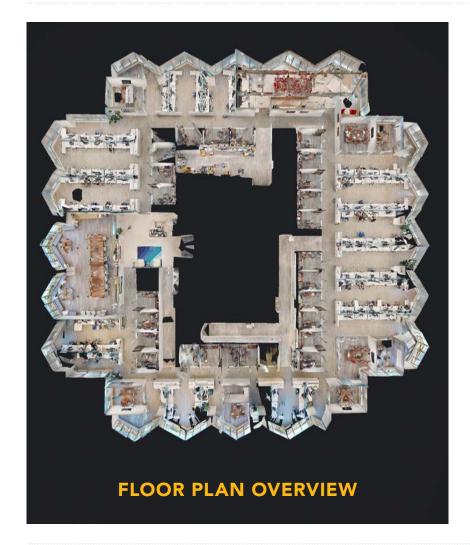

## **PROPERTY HIGHLIGHTS**

- ±19,735 AVAILABLE FOR SUBLEASE
- LED 3/31/2028
- 24 private offices
- 7 conference rooms
- Boardroom

- ±100 workstations
- Lots of natural light
- Full Kitchen
- 2 double door entries from elevator
- Tours by appointment only