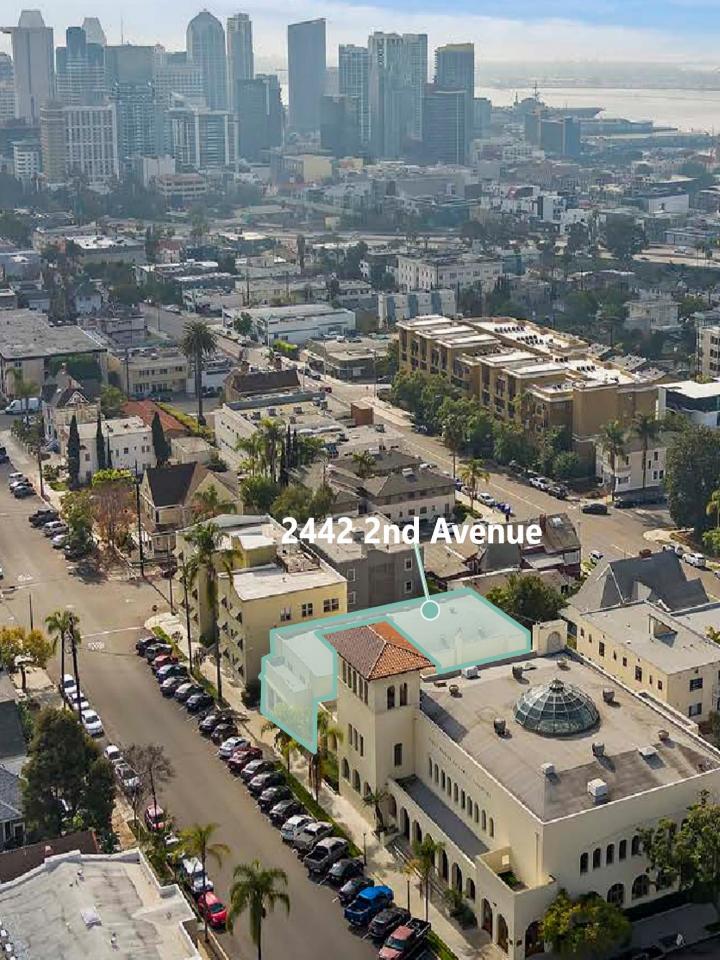

## **FOR SALE**

# Bankers Hill 'Creative' &/or Assembly Building



#### 2442 SECOND AVENUE, SAN DIEGO, CA 92101

Brokers:

PAUL SLOMAN: Broker License # 00892531

psloman@sdinvestment.com; 619/692-1100

**ADAM PASCU: Broker License # 01465911** 

adam@73degrees.com; 858/761-1707

San Diego Investment Real Estate, Inc.: Lic. # 01378658





#### **FOR SALE**

# 'Creative' Commercial &/or Assembly Building Future Development Site Possibilities!

• LIST PRICE: \$1,800,000

• ADDRESS: 2442 Second Avenue, San Diego, CA 92101

• **BUILDING SIZE:** Footprint: ±4,000 gross square feet

+ Very large mezzanine

+ Partial basement

(NOTE: Buyer to independently verify building size)

• **PARCEL SIZE:** ±5,000 square feet

(NOTE: Buyer to independently verify parcel size)

• **POSSIBLE USES:** Gym, instructional studios (e.g. yoga),

religious assembly, 'creative office' etc.

• **BUILD-OUT:** Reception area, conference room,

open work space, 20 semi-private workstations,

kitchen, 4 restrooms

• **ZONING:** City of San Diego: CC3-4

• **SHOWINGS:** By appointment only - to schedule please contact:

**ADAM PASCU** 

adam@73degrees.