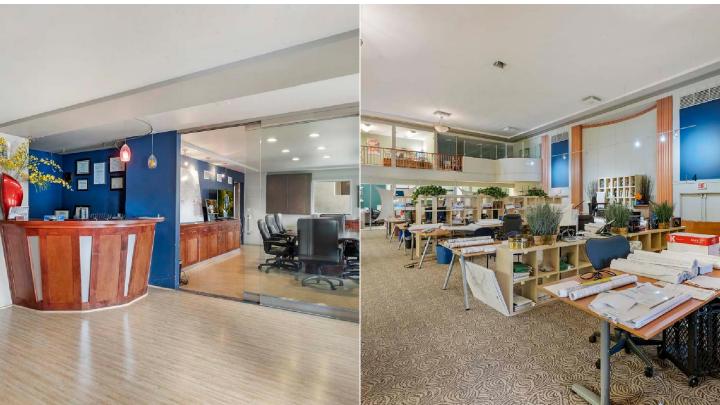

## **INTERIOR**

#### **INTERIOR**

religious assembly, 'creative office' etc.

• **BUILD-OUT:** Reception area, conference room,

open work space, 20 semi-private workstations,

kitchen, 4 restrooms

• **ZONING:** City of San Diego: CC3-4

• **SHOWINGS:** By appointment only - to schedule please contact: