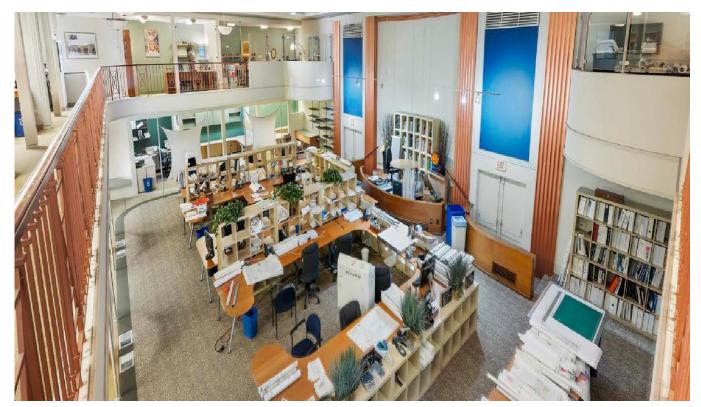

## **INTERIOR**

#### **INTERIOR**

# 'Creative' Commercial &/or Assembly Building Future Development Site Possibilities!

• LIST PRICE: \$1,800,000

• ADDRESS: 2442 Second Avenue, San Diego, CA 92101

• **BUILDING SIZE:** Footprint: ±4,000 gross square feet

+ Very large mezzanine

+ Partial basement

(NOTE: Buyer to independently verify building size)

• **PARCEL SIZE:** ±5,000 square feet

(NOTE: Buyer to independently verify parcel size)

• **POSSIBLE USES:** Gym, instructional studios (e.g. yoga),

religious assembly, 'creative office' etc.

• **BUILD-OUT:** Reception area, conference room,

open work space, 20 semi-private workstations,

kitchen, 4 restrooms

• **ZONING:** City of San Diego: CC3-4

• **SHOWINGS:** By appointment only - to schedule please contact: