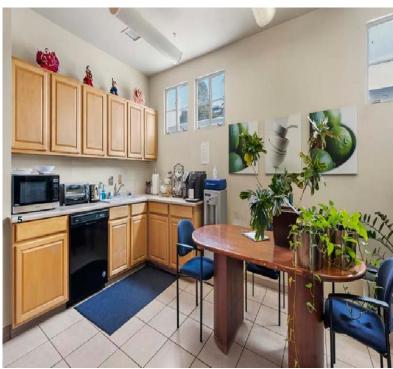

## **INTERIOR**

#### **INTERIOR**

religious assembly, 'creative office' etc.

• **BUILD-OUT:** Reception area, conference room,

open work space, 20 semi-private workstations,

kitchen, 4 restrooms

• **ZONING:** City of San Diego: CC3-4

• **SHOWINGS:** By appointment only - to schedule please contact: