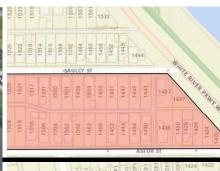

**MULTI-FAMILY**DEVELOPMENT SITE

3.2 +/- acres

Saulcy and Astor Street Indianapolis-White River Indianapolis, Indiana 46222

This Mixed-Use, 3.2 +/- acre site is located at White River Parkway and overlooks the spectacular views of downtown Indianapolis and scenic White River.

Located across from IUPUI campus, Eskenazi Hospital, Riley Children's Hospital and just blocks from Indianapolis Zoo and White River Gardens.

SALE

**Call for Price** 

Total of Parcels: **3.2 +/- acres** 