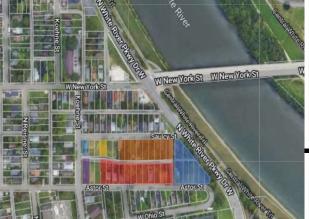

**MULTI-FAMILY**DEVELOPMENT SITE

3.2 +/- acres

Saulcy and Astor Street Indianapolis-White River Indianapolis, Indiana 46222

This Mixed-Use, 3.2 +/- acre site is located at White River Parkway and overlooks the spectacular views of downtown Indianapolis and scenic White River.

Located across from IUPUI campus, Eskenazi Hospital, Riley Children's Hospital and just blocks from Indianapolis Zoo and White River Gardens.

SALE

**Call for Price** 

Total of Parcels: **3.2 +/- acres** 