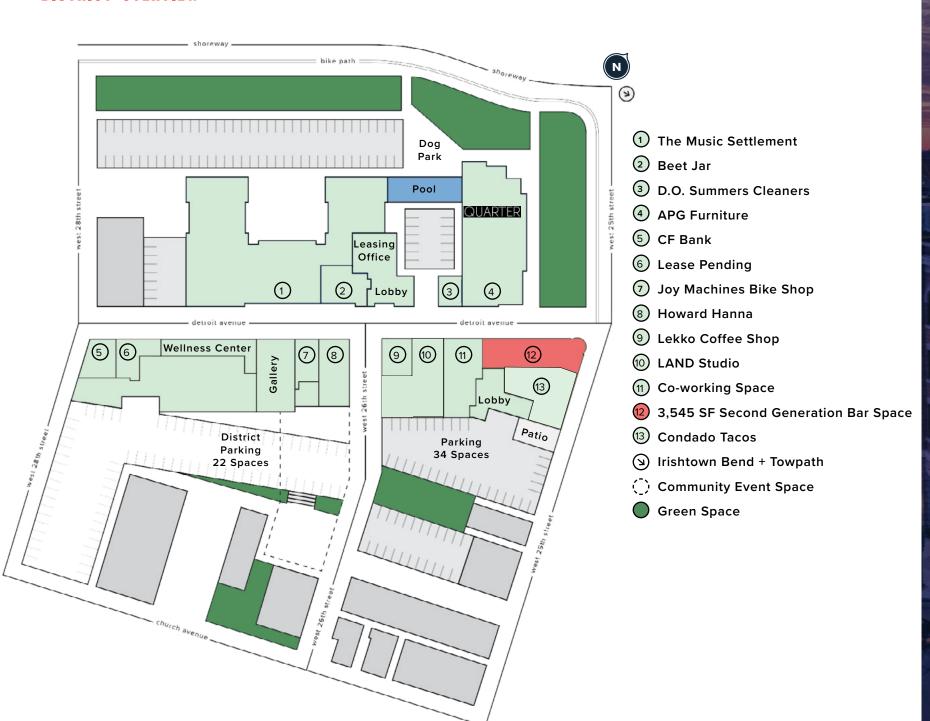

# PROPERTY SUMMARY

3,545 SF SECOND GENERATION BAR SPACE AVAILABLE FOR LEASE

THE QUARTER FEATURES 195 LUXURY APARTMENTS AND INCLUDES ON-SITE AMENITIES SUCH AS AN ART GALLERY, GROCERY, DOG PARK, AND HEATED POOL.

GATEWAY TO OHIO CITY, HINGETOWN, DETROIT SHOREWAY

AMAZING OPPORTUNITIES FOR SIGNAGE AND BRANDING

SUPER RARE - OHIO CITY PARKING: AMPLE PARKING WITH 34 ON-SITE SPACES AVAILABLE WITH AN ADDITIONAL 65 OFF-SITE SPACES AVAILABLE!

## DISTRICT OVERVIEW

**Detroit Avenue** 