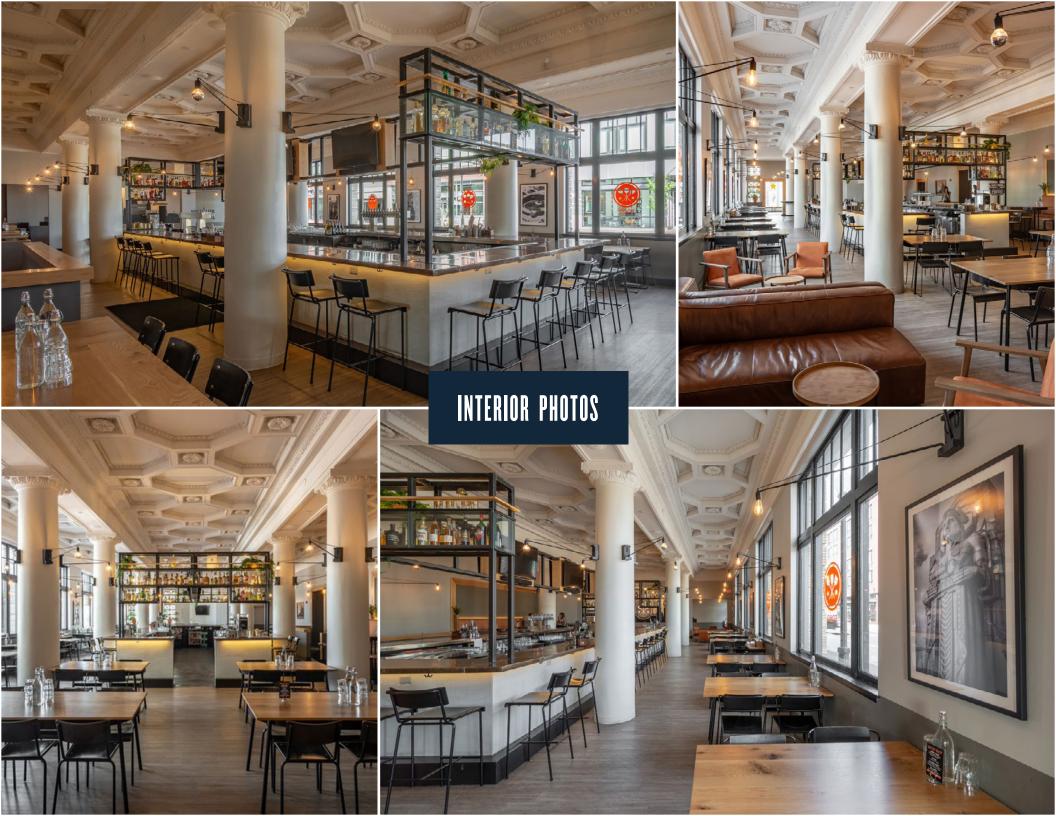

# PROPERTY SUMMARY

3,545 SF SECOND GENERATION BAR SPACE AVAILABLE FOR LEASE

THE QUARTER FEATURES 195 LUXURY APARTMENTS AND INCLUDES ON-SITE AMENITIES SUCH AS AN ART GALLERY, GROCERY, DOG PARK, AND HEATED POOL.