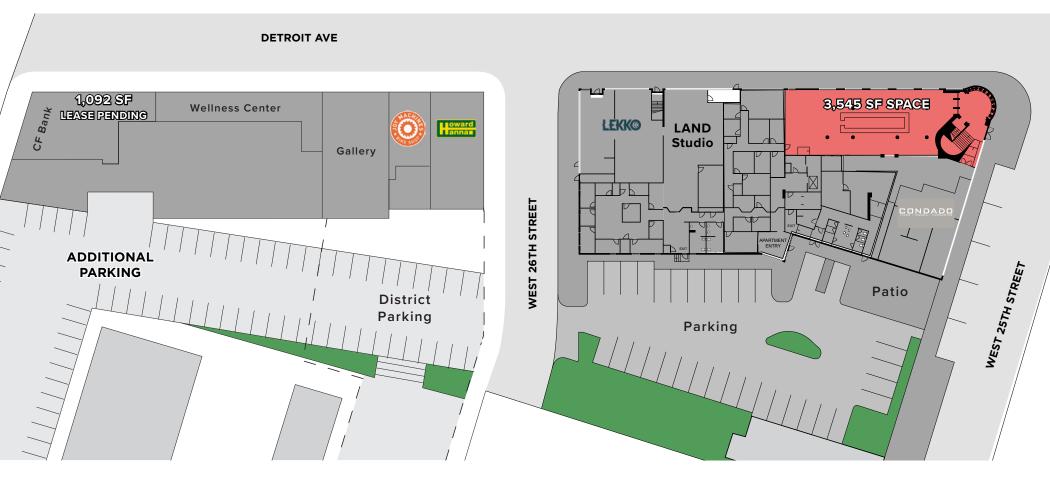

# PROPERTY SUMMARY

3,545 SF SECOND GENERATION BAR SPACE AVAILABLE FOR LEASE

THE QUARTER FEATURES 195 LUXURY APARTMENTS AND INCLUDES ON-SITE AMENITIES SUCH AS AN ART GALLERY, GROCERY, DOG PARK, AND HEATED POOL.

GATEWAY TO OHIO CITY, HINGETOWN, DETROIT SHOREWAY

AMAZING OPPORTUNITIES FOR SIGNAGE AND BRANDING

SUPER RARE - OHIO CITY PARKING: AMPLE PARKING WITH 34 ON-SITE SPACES AVAILABLE WITH AN ADDITIONAL 65 OFF-SITE SPACES AVAILABLE!