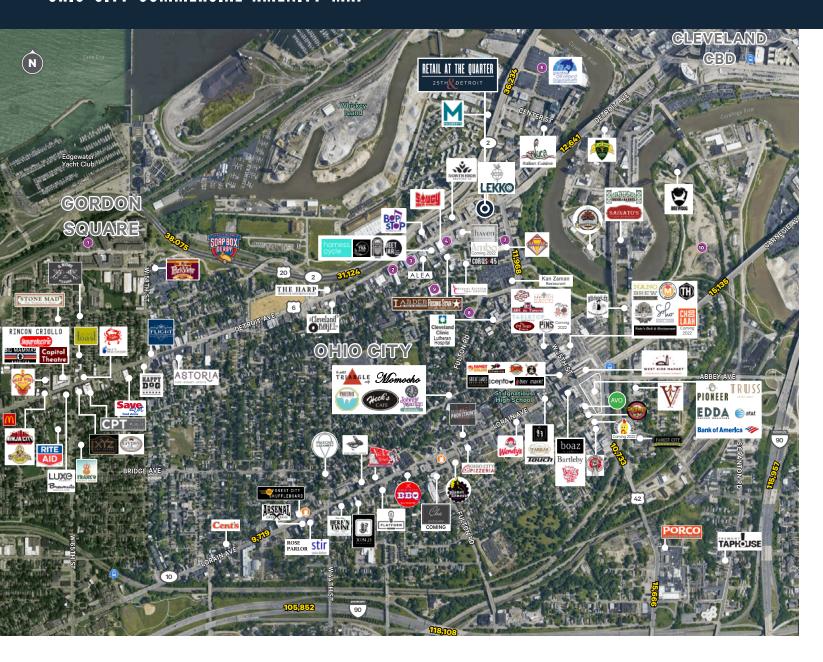

# OHIO CITY COMMERCIAL AMENITY MAP

### TRADE AREA INFO

W 25th Street & Detroit Avenue (3 Miles)

- Population: 100,332
- Daytime Population: 150,249
- Total Households: 42.036
- Median HH Income: \$33.711
- Total Businesses: 6,161
- Total Employees: 144,602

#### MAJOR OFFICE BUILDINGS

39.2M Total SF

(Source, CoStar)

- 1. Key Tower 1,425,00 SF
- 2. 200 Public Square 1,270,204 SF
- 3. Carl B. Stokes U.S. Courthouse 800,000 SF
- 4. PNC Center 789,491 SF
- 5. Tower at Erieview 760,339 SF

#### NEW RESIDENTIAL DEVELOPMENT

18 Hotels/2,798 Rooms

(Source, CoStar)

- 1. The Edison (306)
- 2. Edge (62)
- 3. Mariner's Watch (62)
- 4. Church & State (161)
- 5. The Quarter (232)
- 6. Nautica Waterfront District (664)
- 7. W 25th Street Lofts (83)
- 8. Franklin Circle (119)
- 9. Clinton West (70)
- 10. Thunderbird (330)

### MAJOR EMPLOYERS

- 1. Sherwin Williams 4,000 employees
- 2. KeyCorp 2,000 employees
- 3. Jones Day 1,500 employees
- 4. AmTrust Financial 1,466 employees
- 5. Medical Mutual 1,430 employees

Senior Associate +1 216 535 0188 vince.mingo@cbre.com