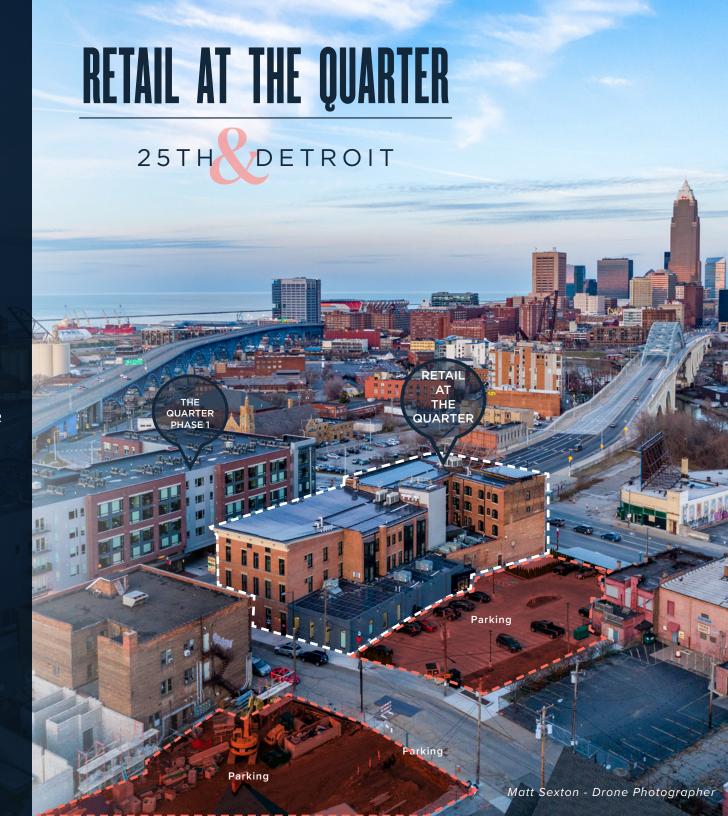

# PROPERTY SUMMARY



3,545 SF SECOND GENERATION BAR SPACE AVAILABLE FOR LEASE



THE QUARTER FEATURES 195 LUXURY APARTMENTS AND INCLUDES ON-SITE AMENITIES SUCH AS AN ART GALLERY, GROCERY, DOG PARK, AND HEATED POOL.



GATEWAY TO OHIO CITY, HINGETOWN, DETROIT SHOREWAY



AMAZING OPPORTUNITIES FOR SIGNAGE AND BRANDING



SUPER RARE - OHIO CITY PARKING: AMPLE PARKING WITH 34 ON-SITE SPACES AVAILABLE WITH AN ADDITIONAL 65 OFF-SITE SPACES AVAILABLE!



WALKING DISTANCE TO CBD



CONVENIENT ACCESS TO ROUTE 2, I-90, I-77, AND I-71



1,000 NEW
RESIDENTIAL UNITS
WITHIN 1/2 MILE



## DISTRICT OVERVIEW











**Detroit Avenue** 



# OHIO CITY COMMERCIAL AMENITY MAP



### TRADE AREA INFO

W 25th Street & Detroit Avenue (3 Miles)

- Population: 100,332
- Daytime Population: 150,249
- Total Households: 42.036
- Median HH Income: \$33.711
- Total Businesses: 6,161
- Total Employees: 144,602

#### MAJOR OFFICE BUILDINGS

39.2M Total SF

(Source, CoStar)

- 1. Key Tower 1,425,00 SF
- 2. 200 Public Square 1,270,204 SF
- 3. Carl B. Stokes U.S. Courthouse 800,000 SF
- 4. PNC Center 789,491 SF
- 5. Tower at Erieview 760,339 SF

#### NEW RESIDENTIAL DEVELOPMENT

18 Hotels/2,798 Rooms

(Source, CoStar)

- 1. The Edison (306)
- 2. Edge (62)
- 3. Mariner's Watch (62)
- 4. Church & State (161)
- 5. The Quarter (232)
- 6. Nautica Waterfront District (664)
- 7. W 25th Street