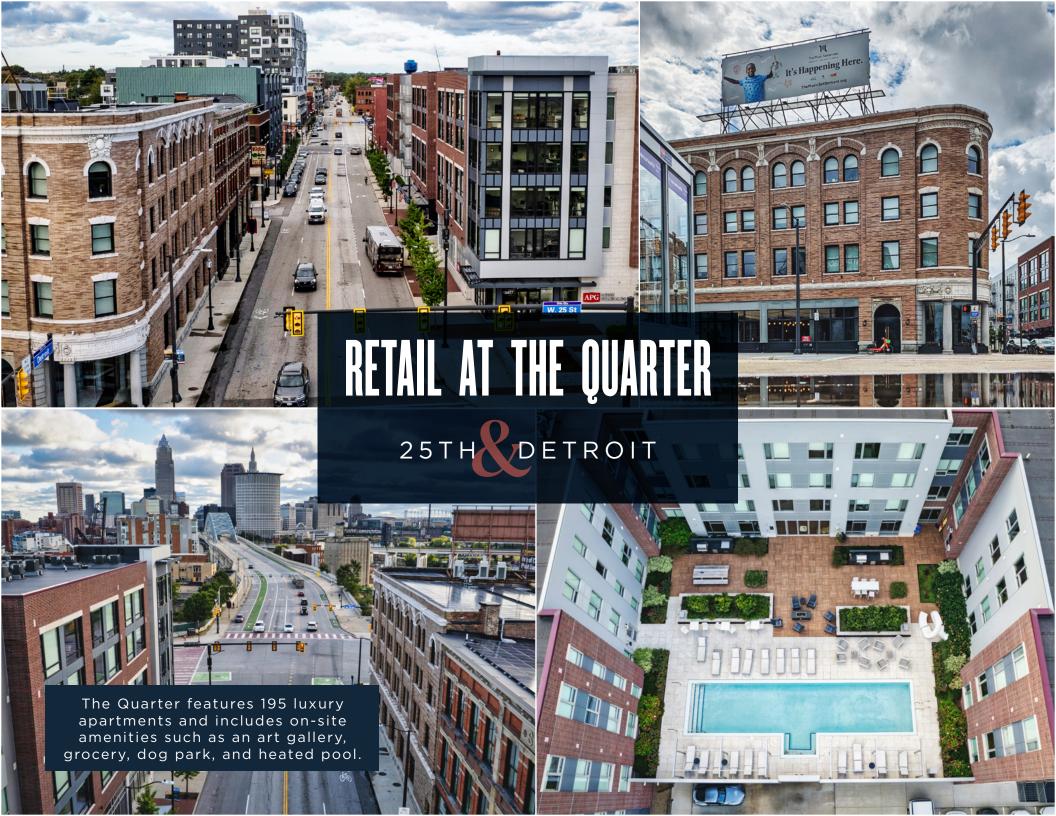

# PROPERTY SUMMARY

3,545 SF SECOND GENERATION BAR SPACE AVAILABLE FOR LEASE

THE QUARTER FEATURES 195 LUXURY APARTMENTS AND INCLUDES ON-SITE AMENITIES SUCH AS AN ART GALLERY, GROCERY, DOG PARK, AND HEATED POOL.

GATEWAY TO OHIO CITY, HINGETOWN, DETROIT SHOREWAY

AMAZING OPPORTUNITIES FOR SIGNAGE AND BRANDING

SUPER RARE - OHIO CITY PARKING: AMPLE PARKING WITH 34 ON-SITE SPACES AVAILABLE WITH AN ADDITIONAL 65 OFF-SITE SPACES AVAILABLE!

WALKING DISTANCE TO CBD

CONVENIENT ACCESS TO ROUTE 2, I-90, I-77, AND I-71

1,000 NEW
RESIDENTIAL UNITS
WITHIN 1/2 MILE