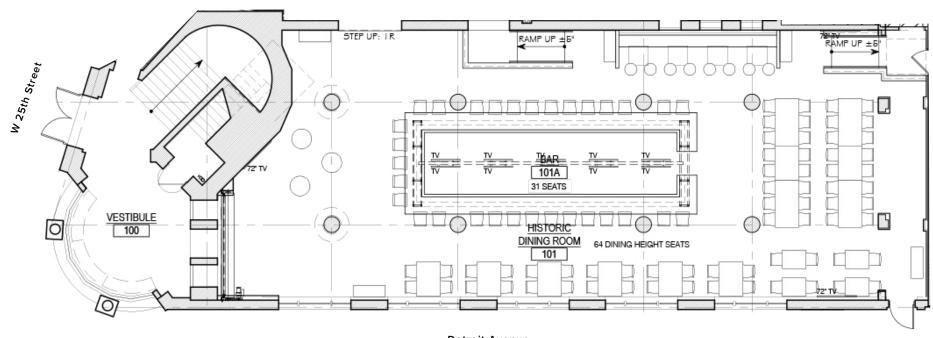

# PROPERTY SUMMARY

3,545 SF SECOND GENERATION BAR SPACE AVAILABLE FOR LEASE

THE QUARTER FEATURES 195 LUXURY APARTMENTS AND INCLUDES ON-SITE AMENITIES SUCH AS AN ART GALLERY, GROCERY, DOG PARK, AND HEATED POOL.