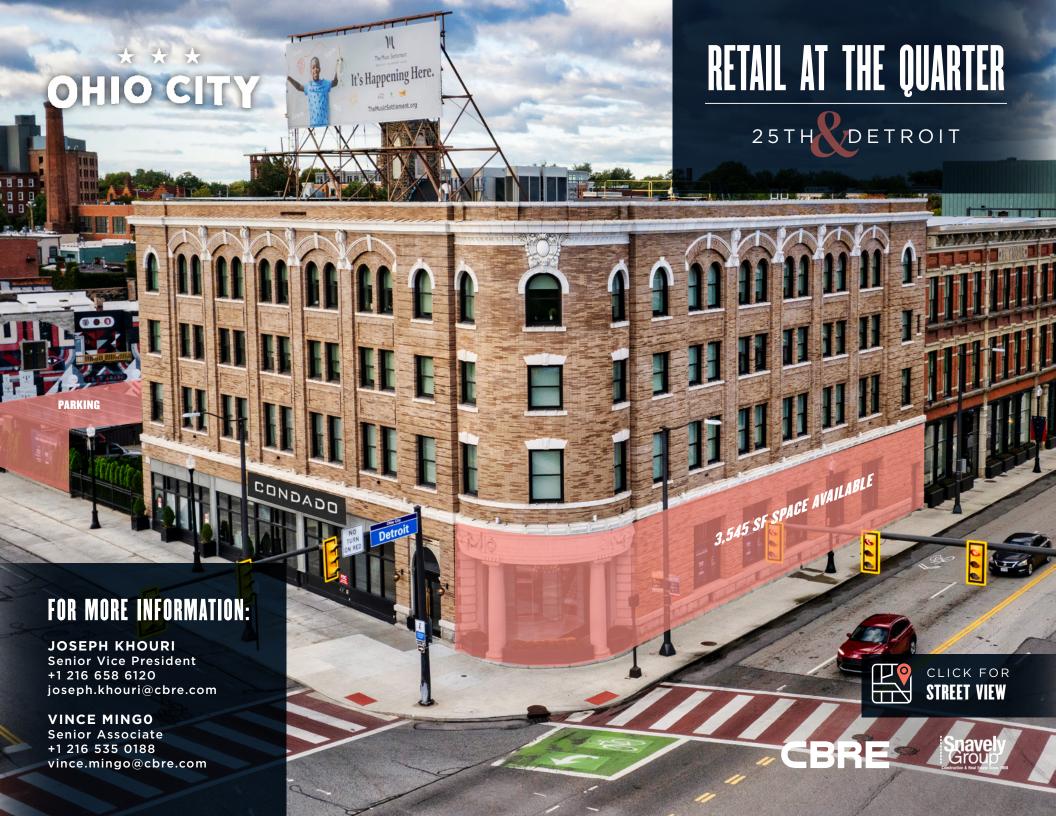

# PROPERTY SUMMARY

3,545 SF SECOND GENERATION BAR SPACE AVAILABLE FOR LEASE

THE QUARTER FEATURES 195 LUXURY APARTMENTS AND INCLUDES ON-SITE AMENITIES SUCH AS AN ART GALLERY, GROCERY, DOG PARK, AND HEATED POOL.

GATEWAY TO OHIO CITY, HINGETOWN, DETROIT SHOREWAY

AMAZING OPPORTUNITIES FOR SIGNAGE AND BRANDING

SUPER RARE - OHIO CITY PARKING: AMPLE PARKING WITH 34 ON-SITE SPACES AVAILABLE WITH AN ADDITIONAL 65 OFF-SITE SPACES AVAILABLE!

WALKING DISTANCE TO CBD

CONVENIENT ACCESS TO ROUTE 2, I-90, I-77, AND I-71

1,000 NEW
RESIDENTIAL UNITS
WITHIN 1/2 MILE