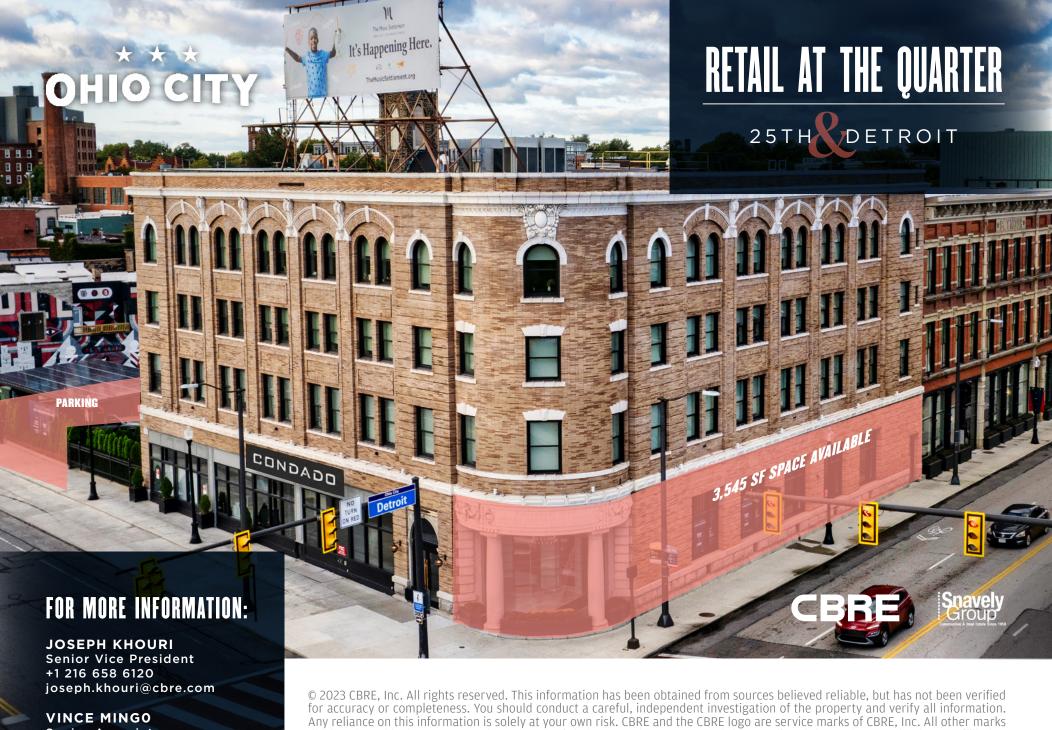

# PROPERTY SUMMARY

3,545 SF SECOND GENERATION BAR SPACE AVAILABLE FOR LEASE

THE QUARTER FEATURES 195 LUXURY APARTMENTS AND INCLUDES ON-SITE AMENITIES SUCH AS AN ART GALLERY, GROCERY, DOG PARK, AND HEATED POOL.

GATEWAY TO OHIO CITY, HINGETOWN, DETROIT SHOREWAY

AMAZING OPPORTUNITIES FOR SIGNAGE AND BRANDING

SUPER RARE - OHIO CITY PARKING: AMPLE PARKING WITH 34 ON-SITE SPACES AVAILABLE WITH AN ADDITIONAL 65 OFF-SITE SPACES AVAILABLE!

WALKING DISTANCE TO CBD

CONVENIENT ACCESS TO ROUTE 2, I-90, I-77, AND I-71

1,000 NEW
RESIDENTIAL UNITS
WITHIN 1/2 MILE