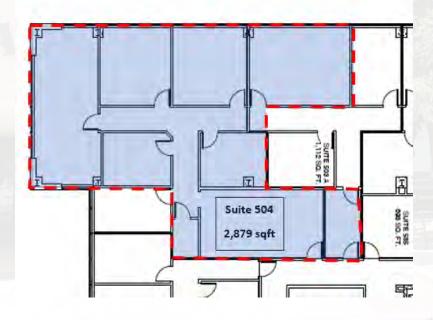

## BRANDON MCCLAIN

President/Broker Mobile: 4329673354 bsmcclain@Imbgroup.com License #: 552990

LMB Real Estate Group

3300 N. "A" Street, Building 5, Suite 100 Midland, TX 79705

306

FOR LEASE

504

## BRANDON MCCLAIN

President/Broker Mobile: 4329673354 bsmcclain@Imbgroup.com License #: 552990

| SPACE | SPACE USE | LEASE RATE     | LEASE TYPE | SIZE(SF) | TERM      |
|-------|-----------|----------------|------------|----------|-----------|
| #270  | office    | \$ 20.00 SF/Yr | FSG        | 3,023 SF | 3 - 7 Yrs |
| #300  | office    | \$ 20.00 SF/Yr | FSG        | 3,870 SF | 3 - 7 Yrs |
| #306  | office    | \$ 20.00 SF/Yr | FSG        | 2,226 SF | 3 - 7 Yrs |
| #504  | office    | \$ 20.00 SF/Yr | FSG        | 2,879 SF | 3 - 7 Yrs |
| #506  | office    | \$ 20.00 SF/Yr | FSG        | 693 SF   | 3 - 7 Yrs |