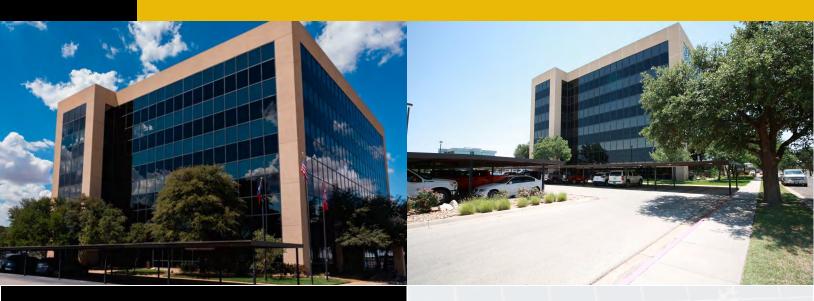

# **PROPERTY SUMMARY**

TGAAR TOWER is located in the heart of one of Midland's most sought-after office markets on the North side of the city. Up to 3,800 square feet of contiguous office space in a high trafficked area with excellent growth potential. Exclusive covered and surface parking with multiple ingress and egress points for added convenience. Located minutes from coveted restaurants and shopping destinations.  Lush Landscaping surrounds TGAAR TOWER, while inside, the building offers a quiet and peaceful work environment for all tenants.

| Building SqFt | 92,448 SqFt           |
|---------------|-----------------------|
| Year Built    | 1982                  |
| Lot Size (SF) | 94,143.00 SqFt        |
| Parcel ID     | 00024300.012.0010     |
| Zoning Type   | OFFICE                |
| County        | Midland               |
| Coordinates   | 32.034009,-102.090324 |