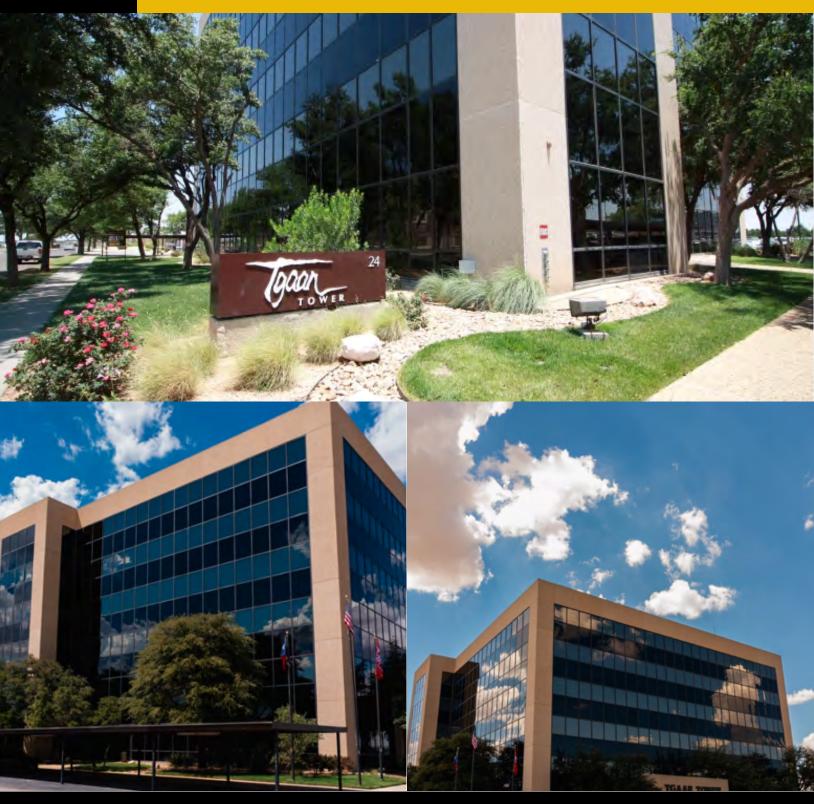

# **PROPERTY SUMMARY**

TGAAR TOWER is located in the heart of one of Midland's most sought-after office markets on the North side of the city. Up to 3,800 square feet of contiguous office space in a high trafficked area with excellent growth potential. Exclusive covered and surface parking with multiple ingress and egress points for added convenience. Located minutes from coveted restaurants and shopping destinations.  Lush Landscaping surrounds TGAAR TOWER, while inside, the building offers a quiet and peaceful work environment for all tenants.