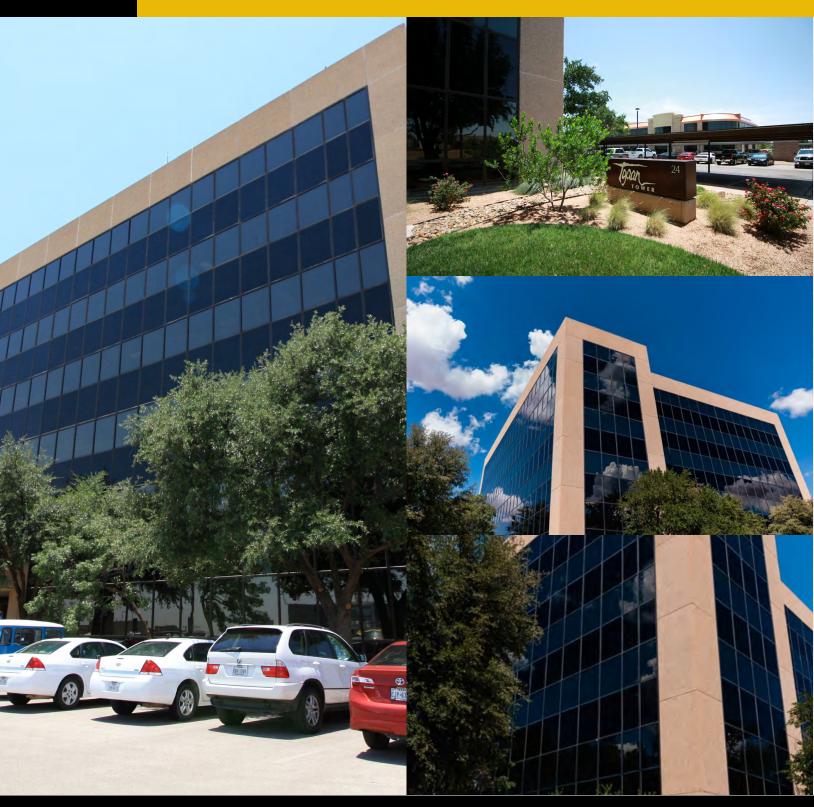

# **PROPERTY SUMMARY**

TGAAR TOWER is located in the heart of one of Midland's most sought-after office markets on the North side of the city. Up to 3,800 square feet of contiguous office space in a high trafficked area with excellent growth potential. Exclusive covered and surface parking with multiple ingress and egress points for added convenience. Located minutes from coveted restaurants and shopping destinations.  Lush Landscaping surrounds TGAAR TOWER, while inside, the building offers a quiet and peaceful work environment for all tenants.