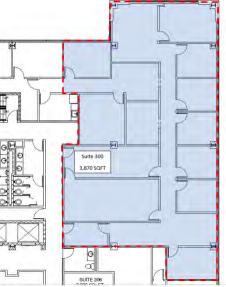

FOR LEASE

300

## BRANDON MCCLAIN

President/Broker Mobile: 4329673354 bsmcclain@Imbgroup.com License #: 552990

| SPACE | SPACE USE | LEASE RATE     | LEASE TYPE | SIZE(SF) | TERM      |
|-------|-----------|----------------|------------|----------|-----------|
| #270  | office    | \$ 20.00 SF/Yr | FSG        | 3,023 SF | 3 - 7 Yrs |
| #300  | office    | \$ 20.00 SF/Yr | FSG        | 3,870 SF | 3 - 7 Yrs |
| #306  | office    | \$ 20.00 SF/Yr | FSG        | 2,226 SF | 3 - 7 Yrs |
| #504  | office    | \$ 20.00 SF/Yr | FSG        | 2,879 SF | 3 - 7 Yrs |
| #506  | office    | \$ 20.00 SF/Yr | FSG        | 693 SF   | 3 - 7 Yrs |