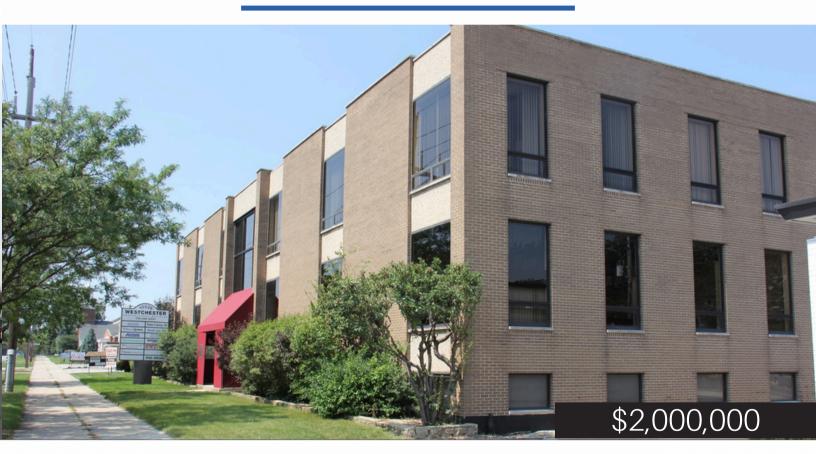

# ABOUT 10526 W CERMAK

### BUILDING INFORMATION:

Address: 10526 W Cermak Rd, Westchester, IL, 60154

| Offering Price: | \$2,000,000 |
|-----------------|-------------|
| Lot Size:       | 0.34 AC     |
| GLA:            | 31,000 SF   |
| Year Built:     | 1976        |
| Parking:        | 110 spaces  |