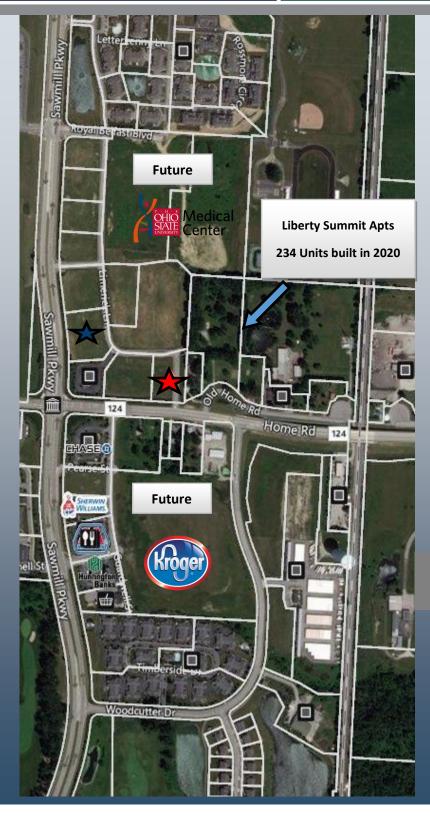

## LAND LEASE AVAILABLE

0.9 +/- ACRE PARCEL — \$80,000 / YEAR

1.8 +/- ACRE PARCEL — \$160,000 / YEAR

**SAWMILL PKWY & HOME RD** 

- At the Premier Intersection of Sawmill Parkway and Home Road .
- New OSU Regional Hospital Planned directly behind this site.
- All utilities on site.

- New Kroger Shopping Center planned on the South Side of Home Road in SE Corner of intersection.
- 19,000 Traffic Volume.