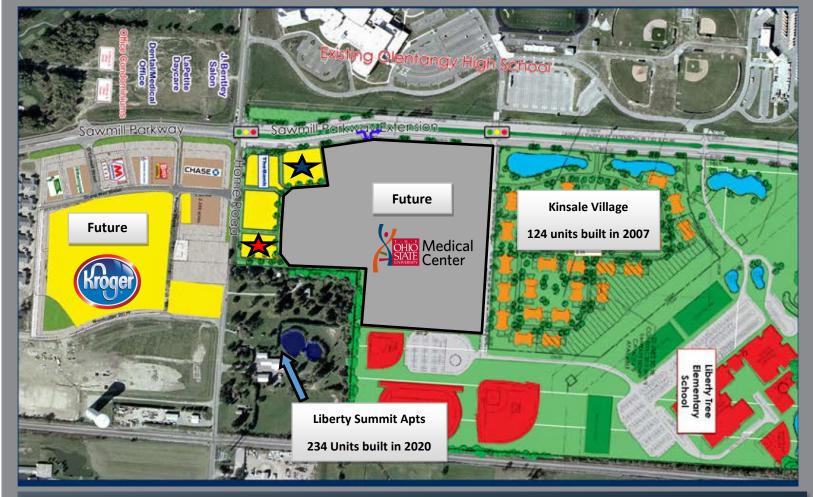

## LAND LEASE AVAILABLE

0.9 +/- ACRE PARCEL — \$80,000 / YEAR

1.8 +/- ACRE PARCEL — \$160,000 / YEAR

**SAWMILL PKWY & HOME RD** 

- At the Premier Intersection of Sawmill Parkway and Home Road .
- New OSU Regional Hospital Planned directly behind this site.
- All utilities on site.

- New Kroger Shopping Center planned on the South Side of Home Road in SE Corner of intersection.
- 19,000 Traffic Volume.

Olentangy Liberty High School is directly across the street.