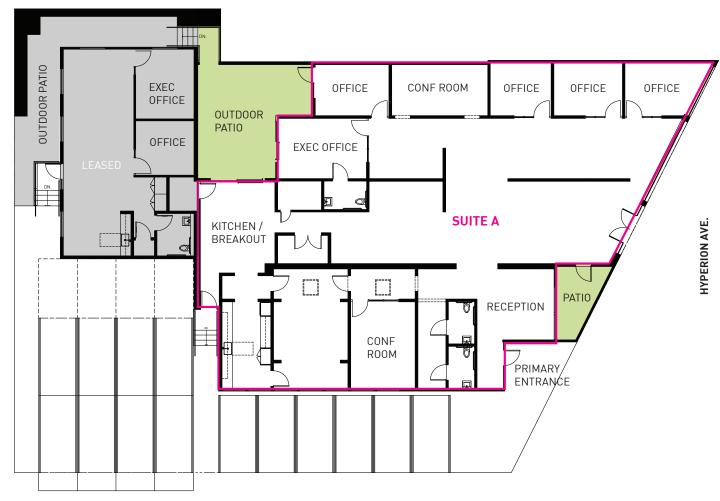

# **GROUND FLOOR** STE A ±6,095 RSF

#### PROGRAM SUMMARY

- · 2 Conf Rooms
- · 1 Exec Office
- · 4 Private Offices
- · 25+ Open Desk Seating
- · 1 Kitchen
- · 3 Restrooms
- · 2 Outdoor Patios
- · 2 Storage/IT closets

NOT TO SCALE. Floor plan for information purposes only. Layout and furnishings may vary