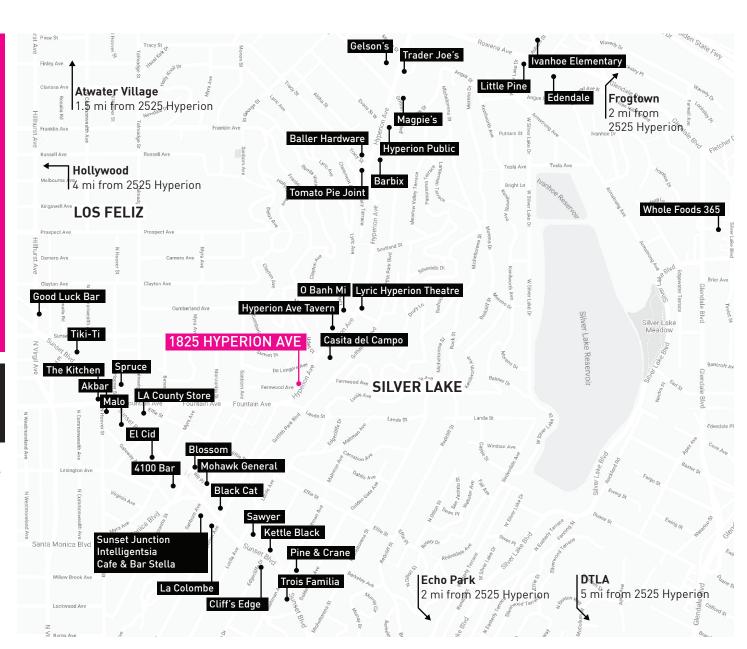

# About the neighborhood

Walkable Street in one of LA's hottest neighborhoods

Some of LA's very best food, coffee, cocktails, and shops are in Silver Lake, including the iconic Sunset Junction. 2000 Hyperion is quite literally surrounded by all of it.

Very walkable neighborhood with easy access to the 101 and 5 Freeways

## 8-MIN DRIVE TO 5-FWY 80/100 WALKSCORE

No warranty or representation is made to the accuracy of the foregoing information. Terms of sale or lease are subject to change or withdrawal without notice.

©2024 INDUSTRY PARTNERS, INC.