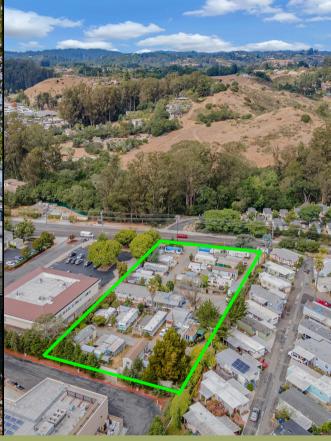

# PROPERTY SUMMARY

**LAND AREA:** 43,386 SQ FT **MOBILE HOME SPACES: 20 OWNER OWNED UNITS: 14 CURRENT ZONING: RM-3-MH GENERAL PLAN: R-UH** 