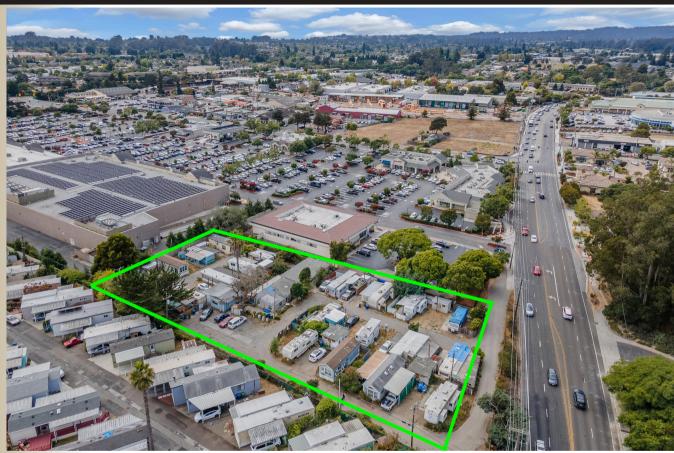

# PROPERTY SUMMARY

**LAND AREA:** 43,386 SQ FT **MOBILE HOME SPACES: 20 OWNER OWNED UNITS: 14 CURRENT ZONING: RM-3-MH GENERAL PLAN: R-UH** 