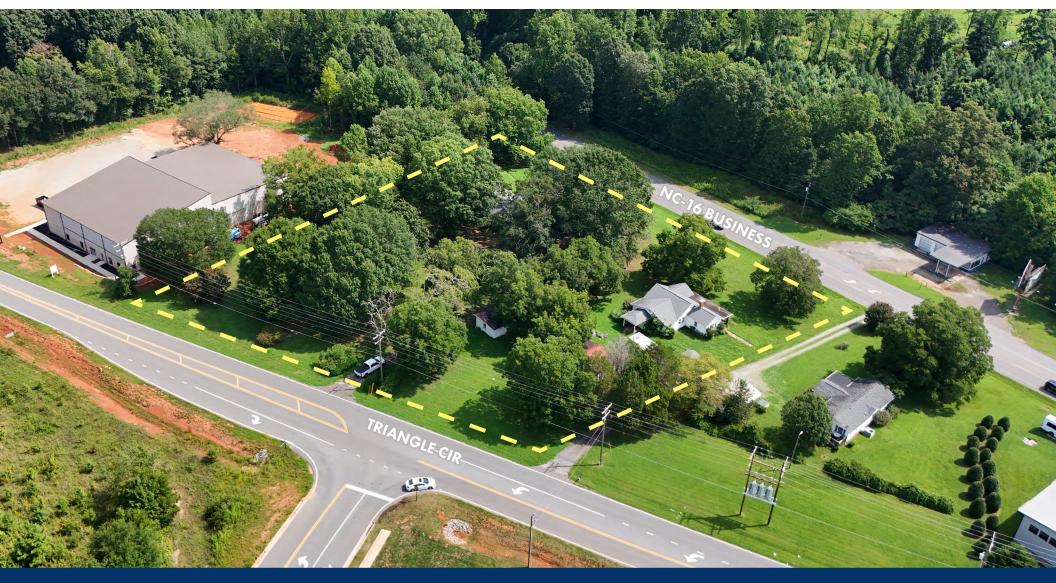

### **LAND FOR SALE** ±2.483 AC | ZONED ELDD B-N

1007 NC-16 BUSINESS | DENVER, NC 28037

**CONTACT STEWART HASTY** 980.265.5361 | shasty@piedmontproperties.com

# **PROPERTY HIGHLIGHTS**

1007 NC-16 BUS | DENVER, NC 28037

| ACREAGE                 | ±2.483 acres                                                            |
|-------------------------|-------------------------------------------------------------------------|
| ZONING                  | ELDD B-N (See below)                                                    |
| CURRENT<br>IMPROVEMENTS | ±2,278 SF ranch home<br>±357 SF storage<br>±1,260 SF single family home |
| PIN #                   | 4603-61-2808                                                            |
| LOCATION                | Located between I-40 & I-85<br>High growth area of Lake Norman          |