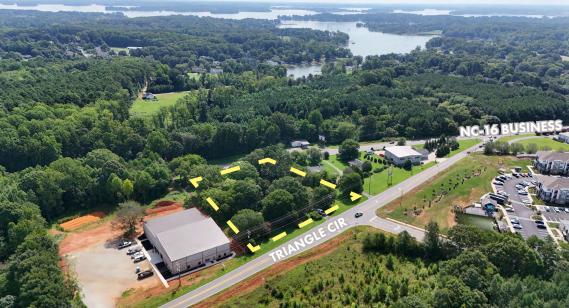

### **LAND FOR SALE** ±2.483 AC | ZONED ELDD B-N

1007 NC-16 BUSINESS | DENVER, NC 28037

**CONTACT STEWART HASTY** 980.265.5361 | shasty@piedmontproperties.com

# **PROPERTY HIGHLIGHTS**

1007 NC-16 BUS | DENVER, NC 28037

| ACREAGE                 | ±2.483 acres                                                            |
|-------------------------|-------------------------------------------------------------------------|
| ZONING                  | ELDD B-N (See below)                                                    |
| CURRENT<br>IMPROVEMENTS | ±2,278 SF ranch home<br>±357 SF storage<br>±1,260 SF single family home |
| PIN #                   | 4603-61-2808                                                            |
| LOCATION                | Located between I-40 & I-85<br>High growth area of Lake Norman          |