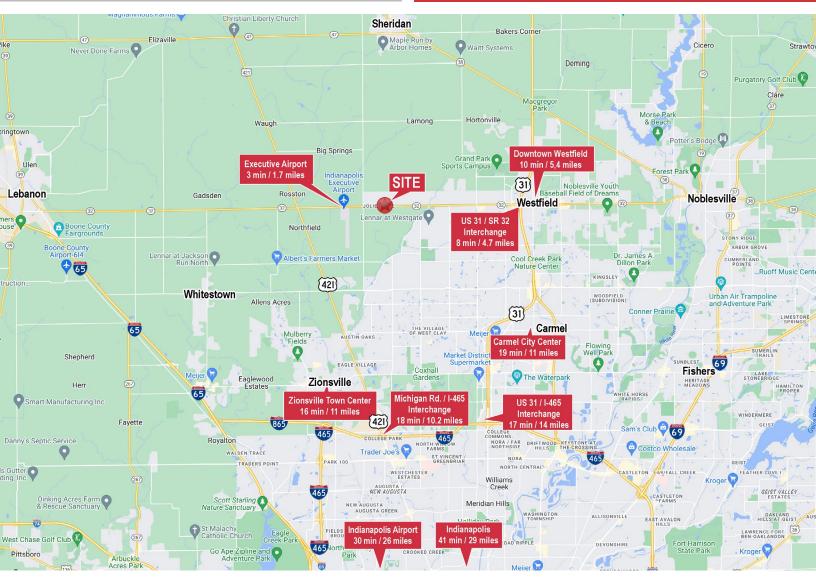

#### **LOCATION OVERVIEW**

### FOR LEASE OR BTS OPPORTUNITY IN WESTFIELD 3818 & 3834 SR 32 | Westfield, IN 46074

- Prime location in Western Hamilton County / Boone County
- Indy Executive Airport: 3 Minutes / 1.7 Miles
- US 31/SR 32 Interchange: 8 Minutes / 4.7 Miles
- US 31/I-465 Interchange: 17 Minutes / 14 Miles
- I-65/IN-32 Interchange: 20 Minutes/ 14.4 Miles
- I-465/Michigan Rd Interchange: 18 Minutes / 10.2 Miles
- Indianapolis Airport: 35 Minutes / 26 Miles
- Nearby downtowns: Westfield: 9 Minutes, Downtown Lebanon: 17 Minutes, Downtown Carmel: 14 Minutes, Downtown Zionsville: 15 Minutes