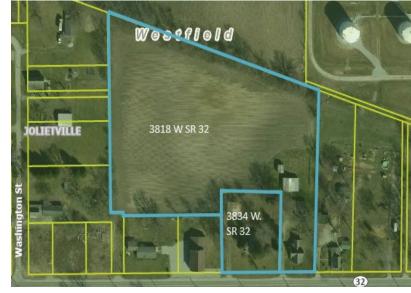

# 7.2 Acres for Flex/Industrial Development

Land: 7.2 Acres (2 parcels)

3818 SR 32 = 6.44 Acres 3834 SR 32 = 0.76 Acres

Location: Located in Westfield on IN-32; 5 miles/10

minutes West of IN-32 and US-31

interchange

#### **Details:**

- Two parcels totaling 7.2 acres with net usable acreage of approximately 5 acres and potential BTS (Build-to-suit) of ~55,000 SF.
- Zoning is currently SF-5, but per the city's preliminary feedback, a rezone to Enclosed Industrial (EI) or Enclosed Industrial Planned Development (EI-PD) would likely be supported.
- El permitted uses include, but are not limited to, light industrial, self-storage, trucking, warehouse and distribution, commercial recreational facility, data center, and more.
- Path of progress opportunity: New Westfield Washington Schools
   Transportation Facility and Middle School are being located 1 mile
   East of the property. Indianapolis Executive Airport is 1.7 miles West.