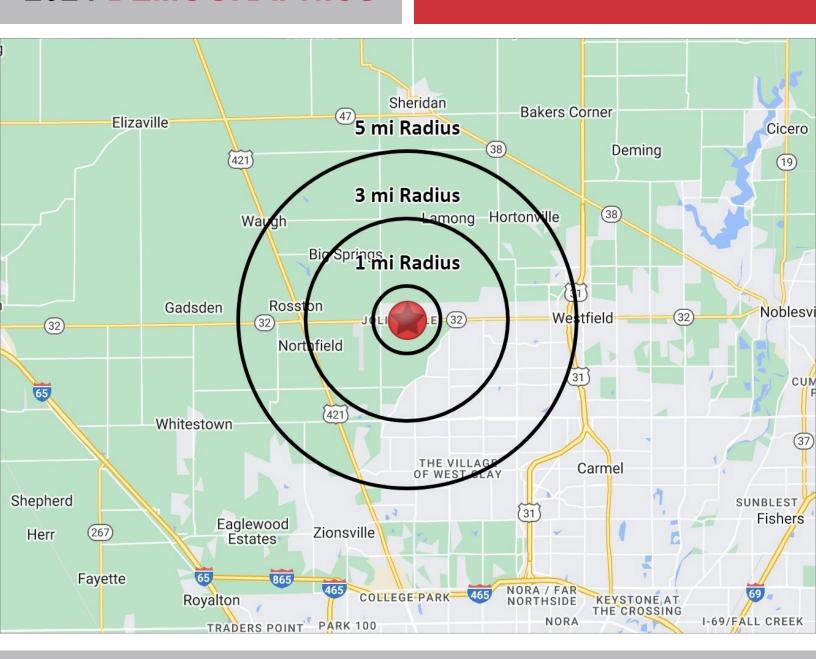

### **2024 DEMOGRAPHICS**

#### FOR LEASE OR BTS OPPORTUNITY IN WESTFIELD 3818 & 3834 SR 32 | Westfield, IN 46074

| 1 MILE | 369    |
|--------|--------|
| 3 MILE | 8,704  |
| 5 MILE | 59 043 |

| 1 MILE | 136    |
|--------|--------|
| 3 MILE | 3,234  |
| 5 MILE | 20 336 |

| 1 MILE | \$192,001 |
|--------|-----------|
| 3 MILE | \$171,484 |
| 5 MILE | \$212,574 |

| 1 MILE | \$149,050 |
|--------|-----------|
| 3 MILE | \$133,515 |
| 5 MILE | \$168,186 |