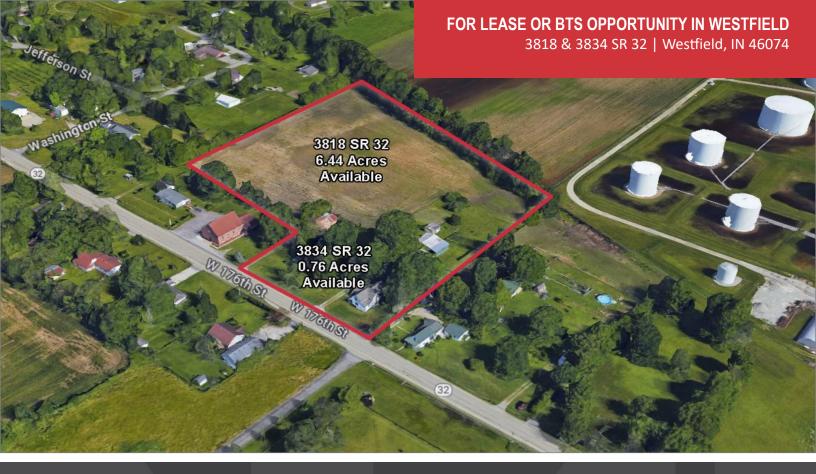

# 7.2 Acres for Flex/Industrial Development

Land: 7.2 Acres (2 parcels)

3818 SR 32 = 6.44 Acres 3834 SR 32 = 0.76 Acres

Location: Located in Westfield on IN-32; 5 miles/10

minutes West of IN-32 and US-31

interchange

#### **Details:**

- Two parcels totaling 7.2 acres with net usable acreage of approximately 5 acres and potential BTS (Build-to-suit) of ~55,000 SF.
- Zoning is currently SF-5, but per the city's preliminary feedback, a rezone to Enclosed Industrial (EI) or Enclosed Industrial Planned Development (EI-PD) would likely be supported.
- El permitted uses include, but are not limited to, light industrial, self-storage, trucking, warehouse and distribution, commercial recreational facility, data center, and more.
- Path of progress opportunity: New Westfield Washington Schools
   Transportation Facility and Middle School are being located 1 mile
   East of the property. Indianapolis Executive Airport is 1.7 miles West.