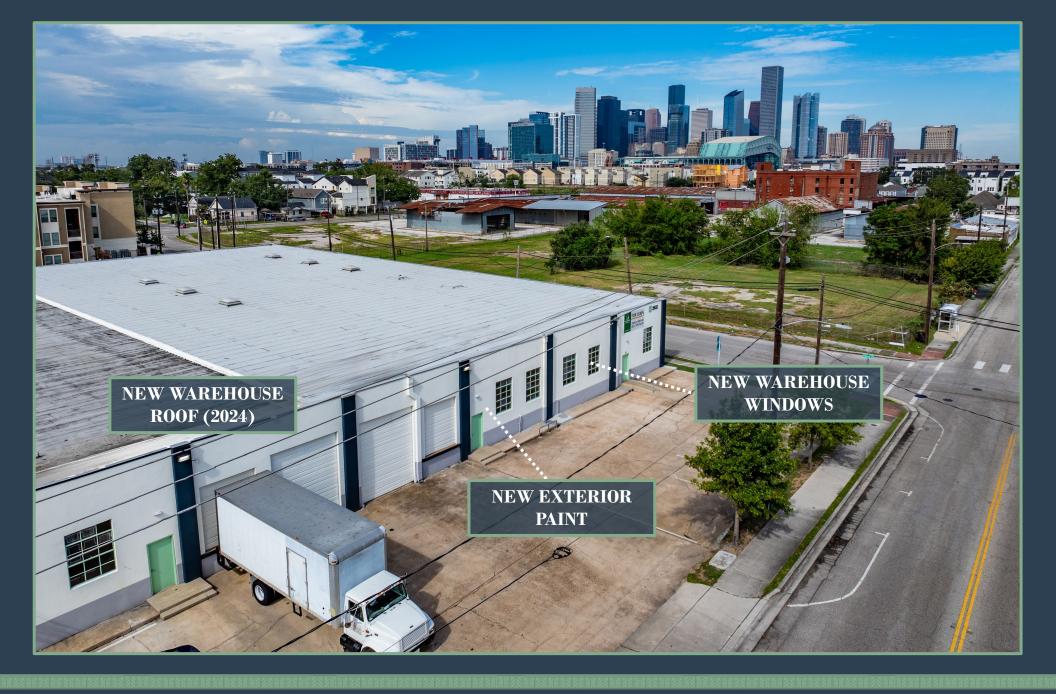

#### PROPERTY INFORMATION:

- o Most Functional Warehouse in EaDo/East End
- 119,340 SF Infill Distribution Building
- 9,750 50,538 SF Available
- Complete Exterior Restoration
- New Interior Makeready and Whitebox
- New Office Buildout Available
- Dock High Loading
- Grade Level Loading Available
- Eighty-Seven (87) Foot Loading Depth
- Improved Parking Lot and Truck Court
- New LED Lighting / Exterior Flood Lights
- Partial New Roof and Major Improvements
- Fully Sprinklered
- 1 Mile From Downtown