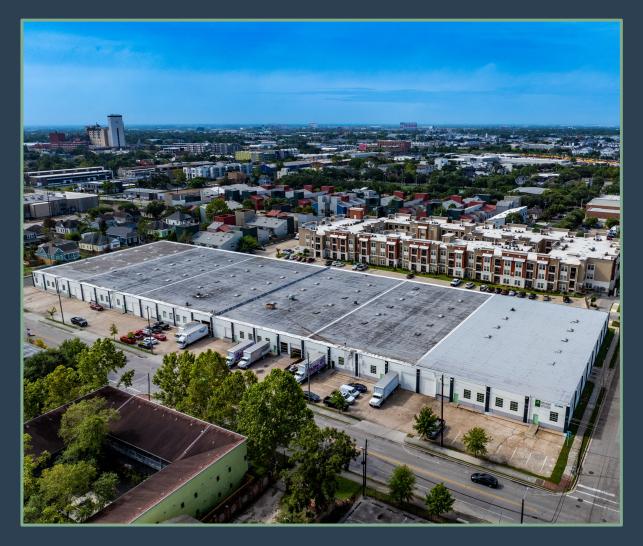

#### PROPERTY INFORMATION:

- o Most Functional Warehouse in EaDo/East End
- 119,340 SF Infill Distribution Building
- 9,750 50,538 SF Available
- Complete Exterior Restoration
- New Interior Makeready and Whitebox
- New Office Buildout Available
- Dock High Loading
- Grade Level Loading Available
- Eighty-Seven (87) Foot Loading Depth
- Improved Parking Lot and Truck Court
- New LED Lighting / Exterior Flood Lights
- Partial New Roof and Major Improvements
- Fully Sprinklered
- 1 Mile From Downtown