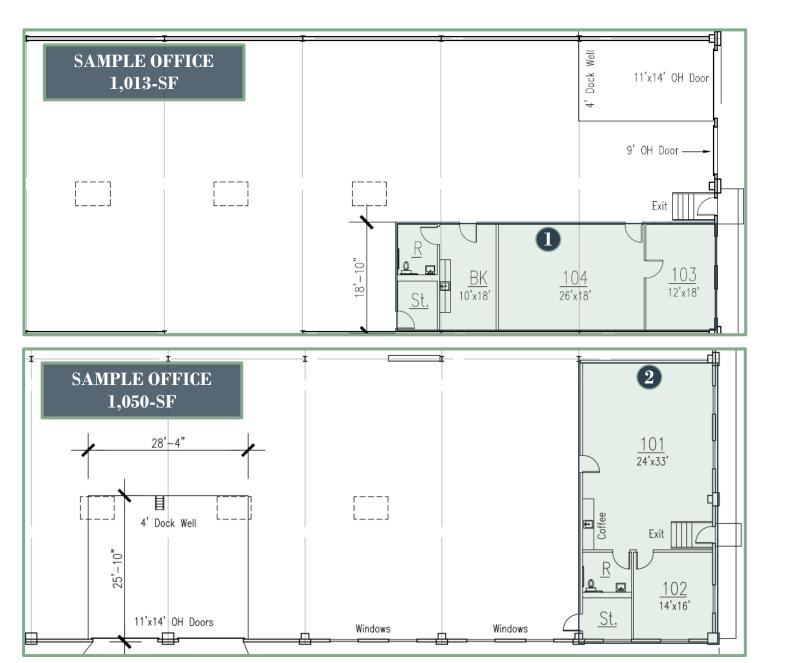

#### AVAILABLE IMMEDIATELY!

- o 9,750 50,538 SF Space
- New Office Buildout Available
- New Interior Makeready
- New Exterior Restoration
- 1 Mile from Downtown