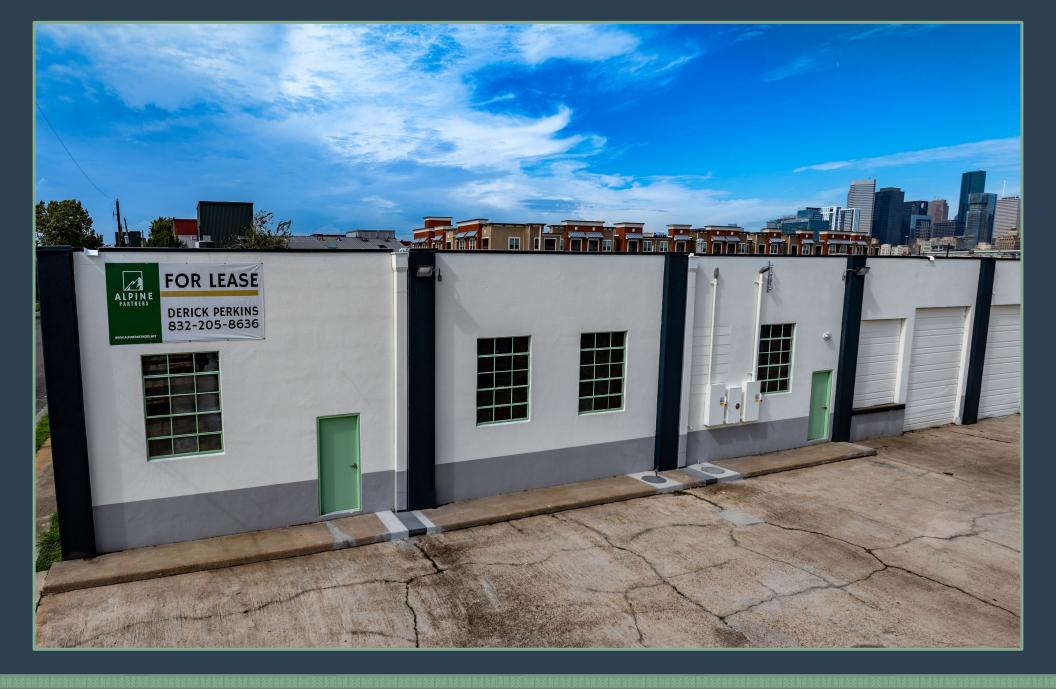

### FOR LEASE

102 Canal Street | Houston, TX 9,750 - 50,538 SF Available

#### PROPERTY INFORMATION:

- o Most Functional Warehouse in EaDo/East End
- 119,340 SF Infill Distribution Building
- 9,750 50,538 SF Available
- Complete Exterior Restoration
- New Interior Makeready and Whitebox
- New Office Buildout Available
- Dock High Loading
- Grade Level Loading Available
- Eighty-Seven (87) Foot Loading Depth
- Improved Parking Lot and Truck Court
- New LED Lighting / Exterior Flood Lights
- Partial New Roof and Major Improvements
- Fully Sprinklered
- 1 Mile From Downtown