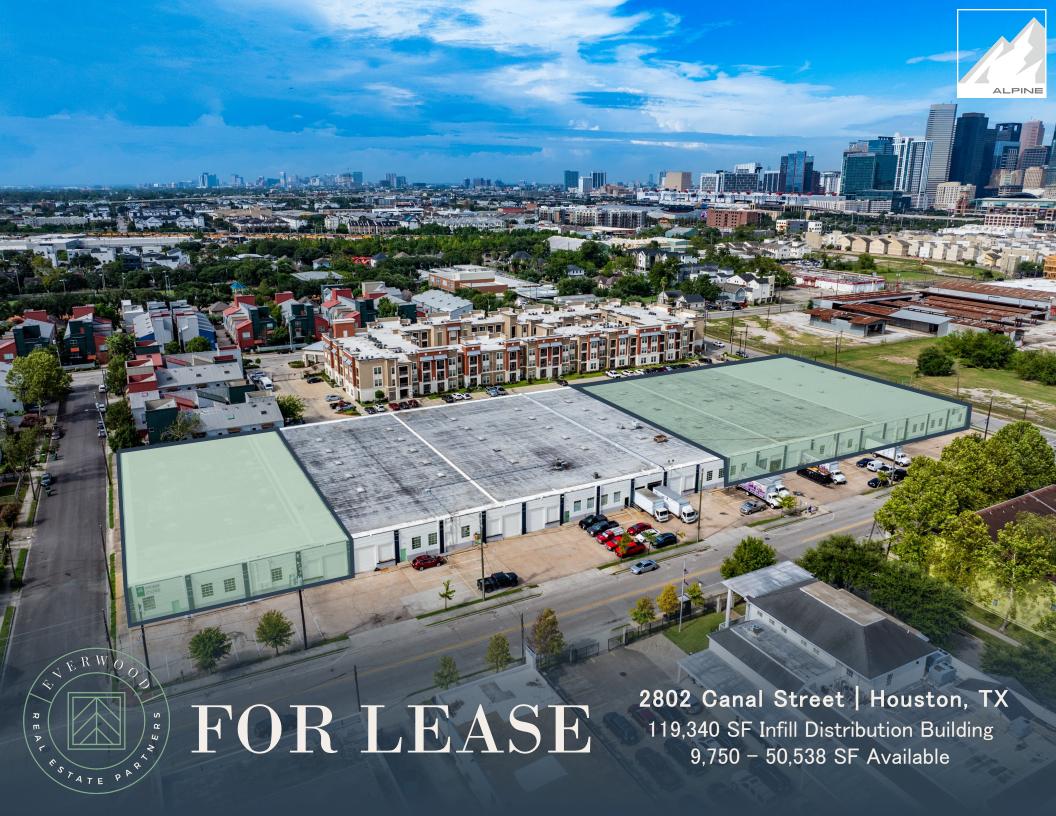

#### PROPERTY INFORMATION:

- o Most Functional Warehouse in EaDo/East End
- 119,340 SF Infill Distribution Building
- 9,750 50,538 SF Available
- Complete Exterior Restoration
- New Interior Makeready and Whitebox
- New Office Buildout Available
- Dock High Loading
- Grade Level Loading Available
- Eighty-Seven (87) Foot Loading Depth
- Improved Parking Lot and Truck Court
- New LED Lighting / Exterior Flood Lights
- Partial New Roof and Major Improvements
- Fully Sprinklered
- 1 Mile From Downtown

### FOR LEASE

102 Canal Street | Houston, TX 9,750 - 50,538 SF Available