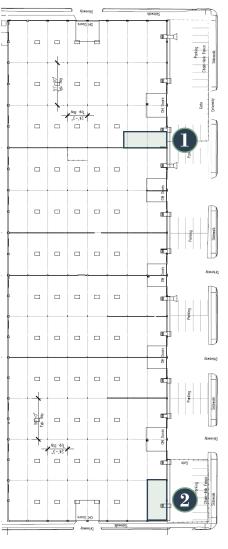

#### PROPERTY INFORMATION:

- o Most Functional Warehouse in EaDo/East End
- 119,340 SF Infill Distribution Building
- 9,750 50,538 SF Available
- Complete Exterior Restoration
- New Interior Makeready and Whitebox
- New Office Buildout Available
- Dock High Loading
- Grade Level Loading Available
- Eighty-Seven (87) Foot Loading Depth
- Improved Parking Lot and Truck Court
- New LED Lighting / Exterior Flood Lights
- Partial New Roof and Major Improvements
- Fully Sprinklered
- 1 Mile From Downtown

#### AVAILABLE IMMEDIATELY!

- o 9,750 50,538 SF Space
- New Office Buildout Available
- New Interior Makeready
- New Exterior Restoration
- 1 Mile from Downtown