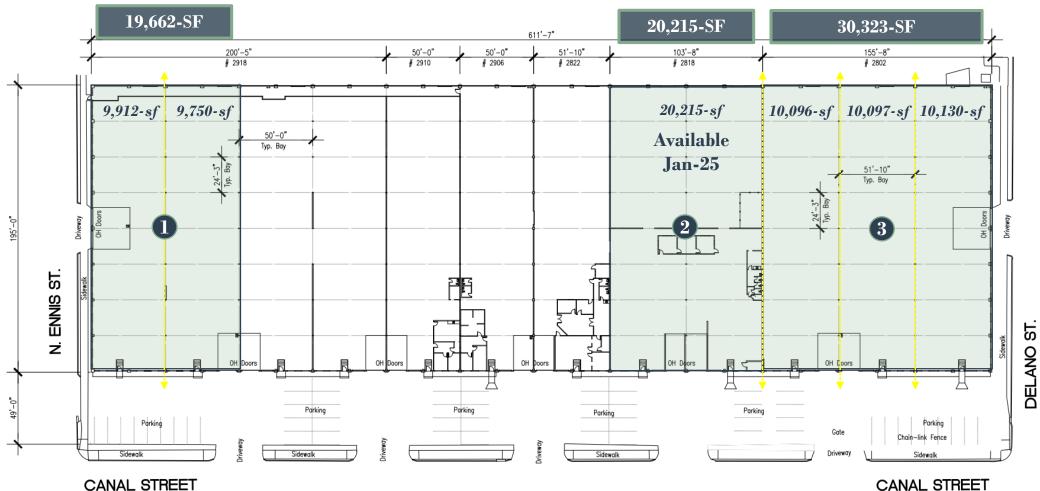

#### PROPERTY INFORMATION:

- o Most Functional Warehouse in EaDo/East End
- 119,340 SF Infill Distribution Building
- 9,750 50,538 SF Available
- Complete Exterior Restoration
- New Interior Makeready and Whitebox
- New Office Buildout Available
- Dock High Loading
- Grade Level Loading Available
- Eighty-Seven (87) Foot Loading Depth
- Improved Parking Lot and Truck Court
- New LED Lighting / Exterior Flood Lights
- Partial New Roof and Major Improvements
- Fully Sprinklered
- 1 Mile From Downtown

#### AVAILABLE IMMEDIATELY!

- o 9,750 50,538 SF Space
- New Office Buildout Available
- New Interior Makeready
- New Exterior Restoration
- 1 Mile from Downtown