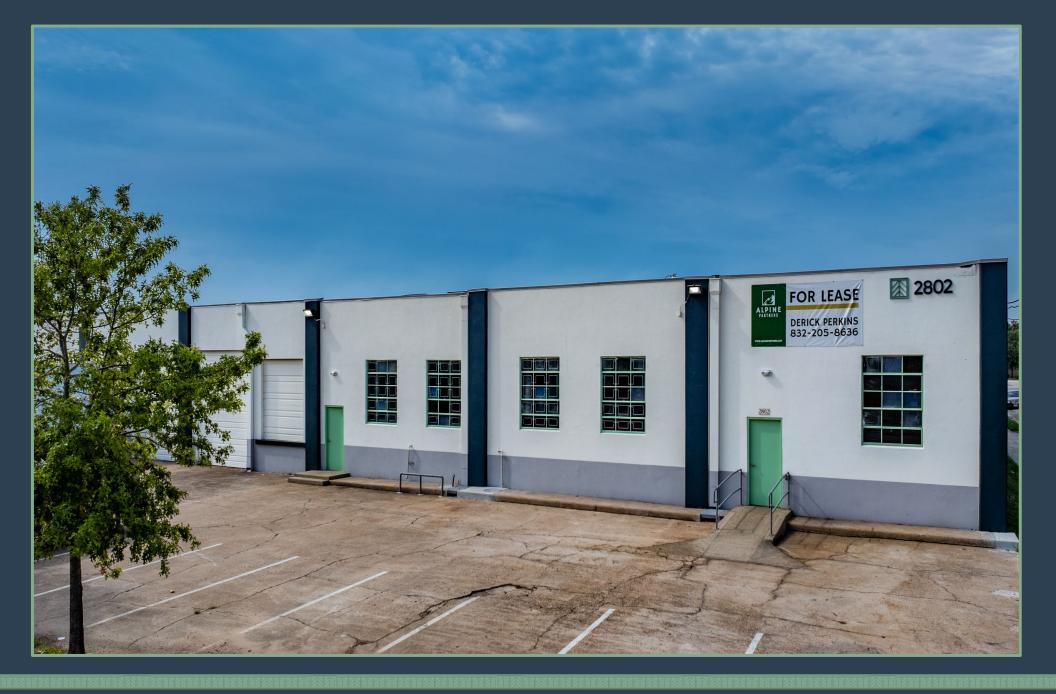

#### PROPERTY INFORMATION:

- o Most Functional Warehouse in EaDo/East End
- 119,340 SF Infill Distribution Building
- 9,750 50,538 SF Available
- Complete Exterior Restoration
- New Interior Makeready and Whitebox
- New Office Buildout Available
- Dock High Loading
- Grade Level Loading Available
- Eighty-Seven (87) Foot Loading Depth
- Improved Parking Lot and Truck Court
- New LED Lighting / Exterior Flood Lights
- Partial New Roof and Major Improvements
- Fully Sprinklered
- 1 Mile From Downtown



#### MARKETED BY:



**Derick Perkins** 432.296.2994 derickp@alpinecre.net **Kyle Fischer** 281.627.0834 kylef@alpinecre.net



### FOR LEASE

102 Canal Street | Houston, TX 9,750 - 50,538 SF Available









































#### AVAILABLE IMMEDIATELY!

- o 9,750 50,538 SF Space
- New Office Buildout Available
- New Interior Makeready
- New Exterior Restoration
- 1 Mile from Downtown

#### **MARKETED BY:**



Derick Perkins 432.296.2994 derickp@alpinecre.net

**Kyle Fischer** 281.627.0834 kylef@alpinecre.net