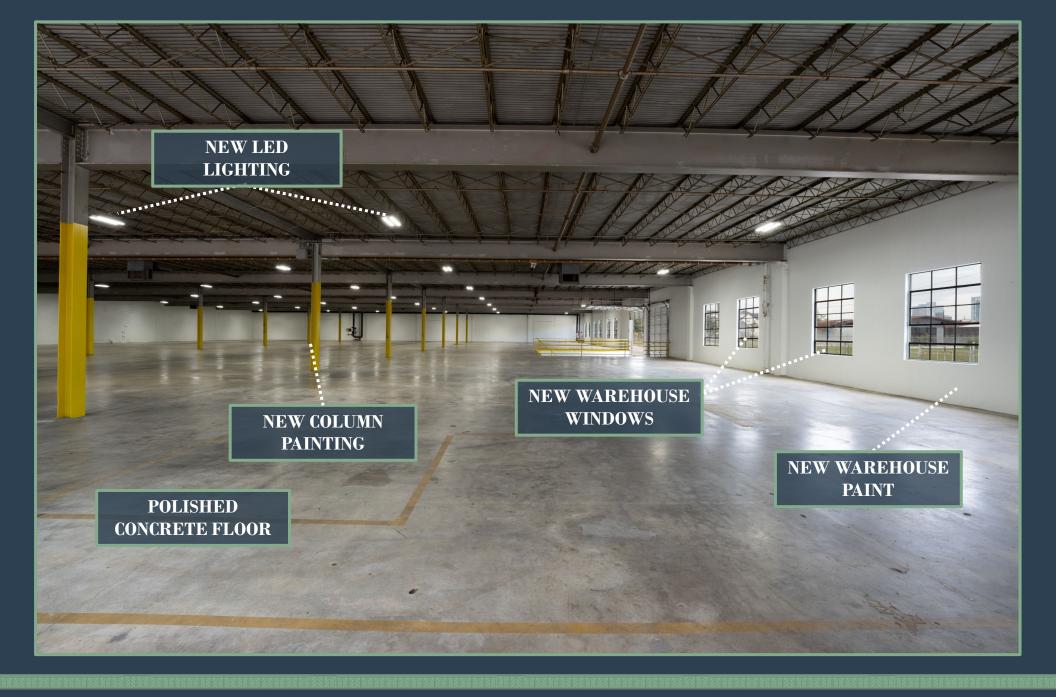

#### PROPERTY INFORMATION:

- o Most Functional Warehouse in EaDo/East End
- 119,340 SF Infill Distribution Building
- 9,750 50,538 SF Available
- Complete Exterior Restoration
- New Interior Makeready and Whitebox
- New Office Buildout Available
- Dock High Loading
- Grade Level Loading Available
- Eighty-Seven (87) Foot Loading Depth
- Improved Parking Lot and Truck Court
- New LED Lighting / Exterior Flood Lights
- Partial New Roof and Major Improvements
- Fully Sprinklered
- 1 Mile From Downtown

#### AVAILABLE IMMEDIATELY!

- o 9,750 50,538 SF Space
- New Office Buildout Available
- New Interior Makeready
- New Exterior Restoration
- 1 Mile from Downtown