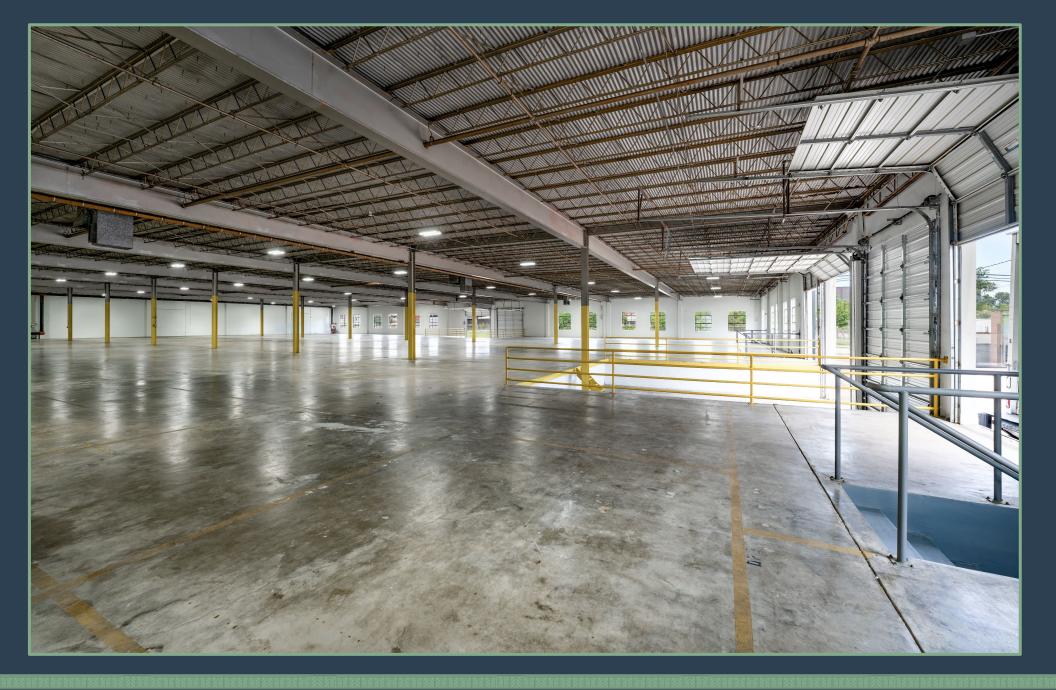

#### PROPERTY INFORMATION:

- o Most Functional Warehouse in EaDo/East End
- 119,340 SF Infill Distribution Building
- 9,750 50,538 SF Available
- Complete Exterior Restoration
- New Interior Makeready and Whitebox
- New Office Buildout Available
- Dock High Loading
- Grade Level Loading Available
- Eighty-Seven (87) Foot Loading Depth
- Improved Parking Lot and Truck Court
- New LED Lighting / Exterior Flood Lights
- Partial New Roof and Major Improvements
- Fully Sprinklered
- 1 Mile From Downtown

#### AVAILABLE IMMEDIATELY!

- o 9,750 50,538 SF Space
- New Office Buildout Available
- New Interior Makeready
- New Exterior Restoration
- 1 Mile from Downtown