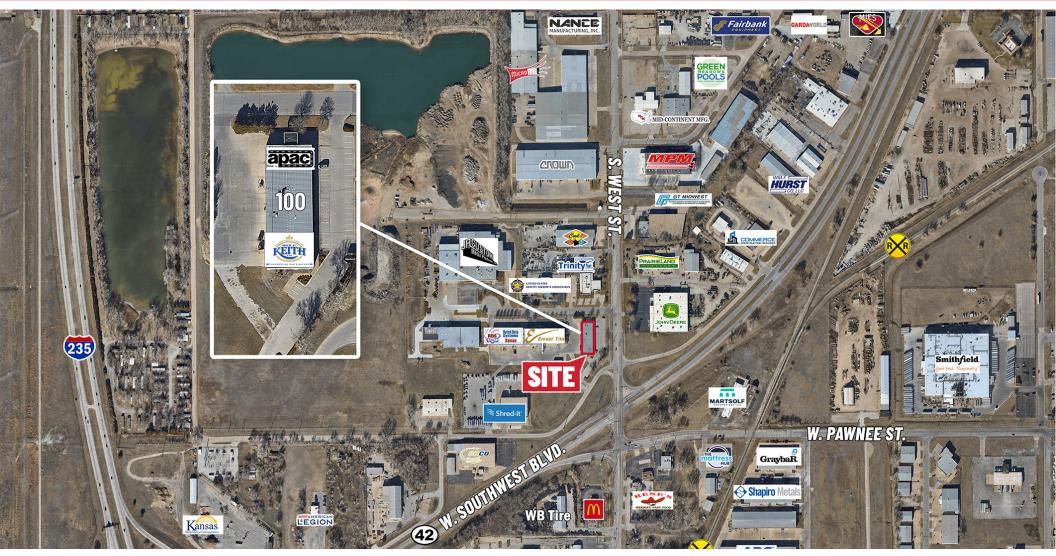

2333 S. West St. Ct. | Bldg. 100 | Wichita, KS 67213

**Suites 104 & 107 LEASE RATE** \$12.00/SF, NNN

**BUILDING SIZE** 

BLDG 100: 15,150 SF

**AVAILABLE SPACES**BLDG 100

SUITE 104: 1,875 SF± APPROX. 50/50 OFFICE/ WAREHOUSE

#### **PROPERTY HIGHLIGHTS**

- Office/warehouse space available for lease in the K-42 and West Business Park.
- Located in Wichita's most desired industrial area along West Street.
- Direct access to all major arterials via West St. and Southwest Blvd./K-42.

2333 S. West St. Ct. | Bldg. 100 | Wichita, KS 67213