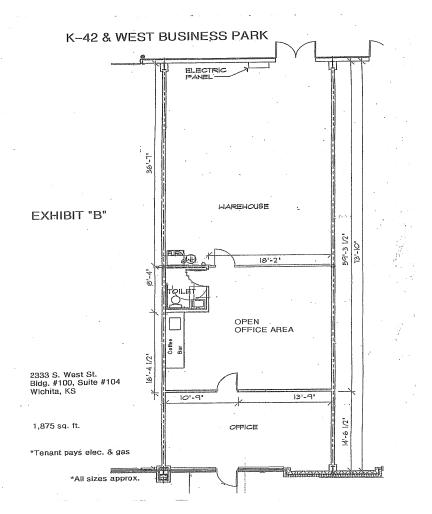

and Southwest Blvd./K-42.





2333 S. West St. Ct. | Bldg. 100 | Wichita, KS 67213

Suites 104 & 107 **LEASE RATE** \$12.00/SF, NNN

### **INTERIOR PHOTOS**













All information furnished regarding property for sale, lease, exchange or financing is from sources deemed reliable but no guarantee is made or responsibility assumed as to its accuracy or completeness and you are advised to make your own analysis and verification.

Broker hereby notifies prospective buyer/lessee that (a) Broker will be acting as an agent of seller/lessor with the duty to represent seller/lessor's interest; (b) Broker will not be the agent of buyer/lessee; and (c) Information given to Broker will be disclosed to seller/



2333 S. West St. Ct. | Bldg. 100 | Wichita, KS 67213

#### FLOOR PLAN - SUITE 104



#### FLOOR PLAN - SUITE 107



All information furnished regarding property for sale, lease, exchange or financing is from sources deemed reliable but no guarantee is made or responsibility assumed as to its accuracy or completeness and you are advised to make your own analysis and verification Broker hereby notifies prospective buyer/lessee that (a) Broker will be acting as an agent of seller/lessor with the duty to represent seller/lessor's interest; (b) Broker will not be the agent of buyer/lessee; and (c) Information given to Broker will be disclosed to seller/



2333 S. West St. Ct. | Bldg. 100 | Wichita, KS 67213

**Suites 104 & 107 LEASE RATE** \$12.00/SF, NNN



All information furnished regarding property for sale, lease, exchange or financing is from sources deemed reliable bu