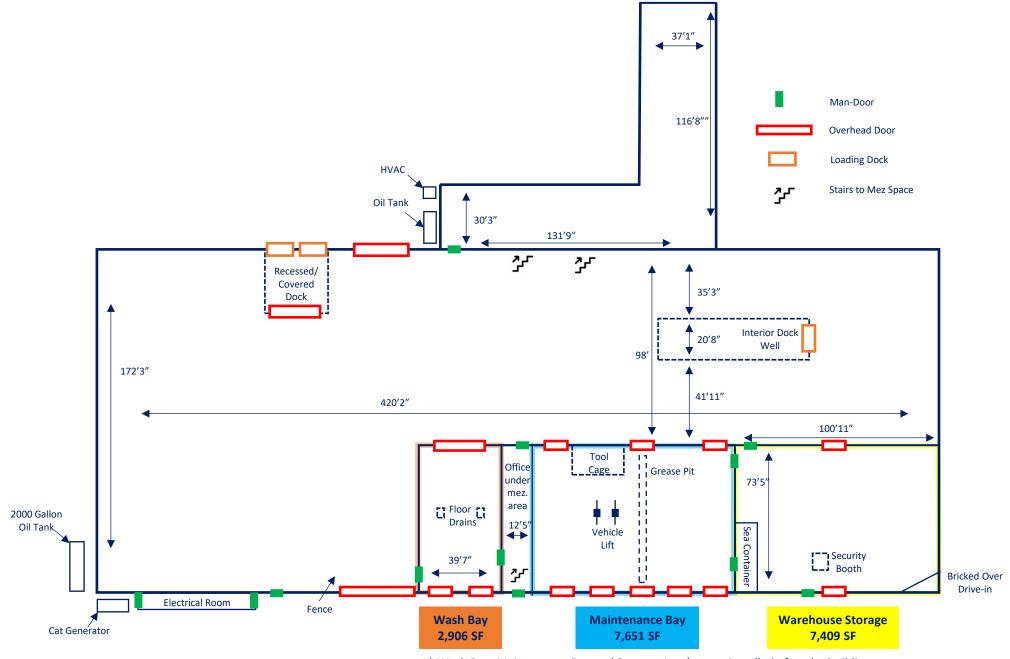

#### 82,585 SF Warehouse Highlights

- 10 Ext. Drive-In Doors, 2 Ext. Loading Docks & 1 Int. Loading Dock Well
- Drive Through Ability & Potential to Convert Drive-In Doors to Loading Docks
- 5 Truck Maintenance Bays & 2 Wash Bays
- 1,200-Amp / 240-Volt Service
- 22' 36'8" Clear Height
- Multiple Interior Cranes

### **Warehouse Site Plan**

<sup>\*</sup> Wash Bay, Maintenance Bay and Storage Area's were installed after the buildings construction and could be removed to create one large open warehouse space.