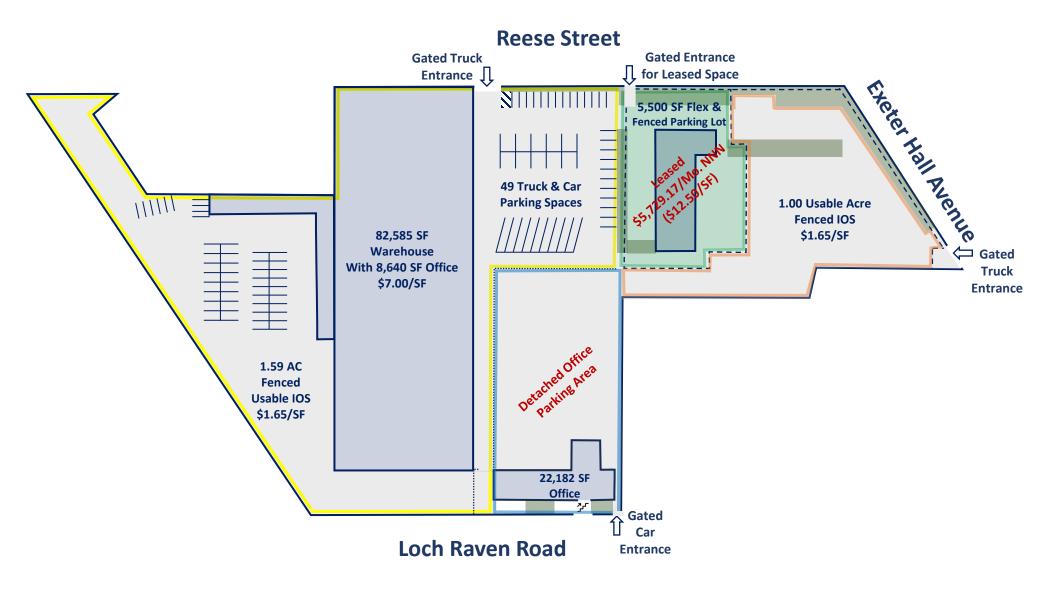

### **Loch Raven Parcel**

### **Exeter Hall Parcel**

## **Warehouse Highlights**

**Building Rent:** \$7.00/SF NNN **Paved Outdoor Storage Rent:** \$1.65/SF NNN

#### **2700 Loch Raven Road Highlights**

- 82,585 SF Warehouse, Including 8,640 SF of Office
- 1.59 Acre Paved Outdoor Storage Area Plus 49 Truck
  & Car Parking Spaces
- I-1 Zoning
- Fully Fenced, Paved & Lit
- Automatic Gates, Security Cameras, Exterior Lights
- Located in the Heart of Baltimore
- Emergency Generator can Provide Full Power