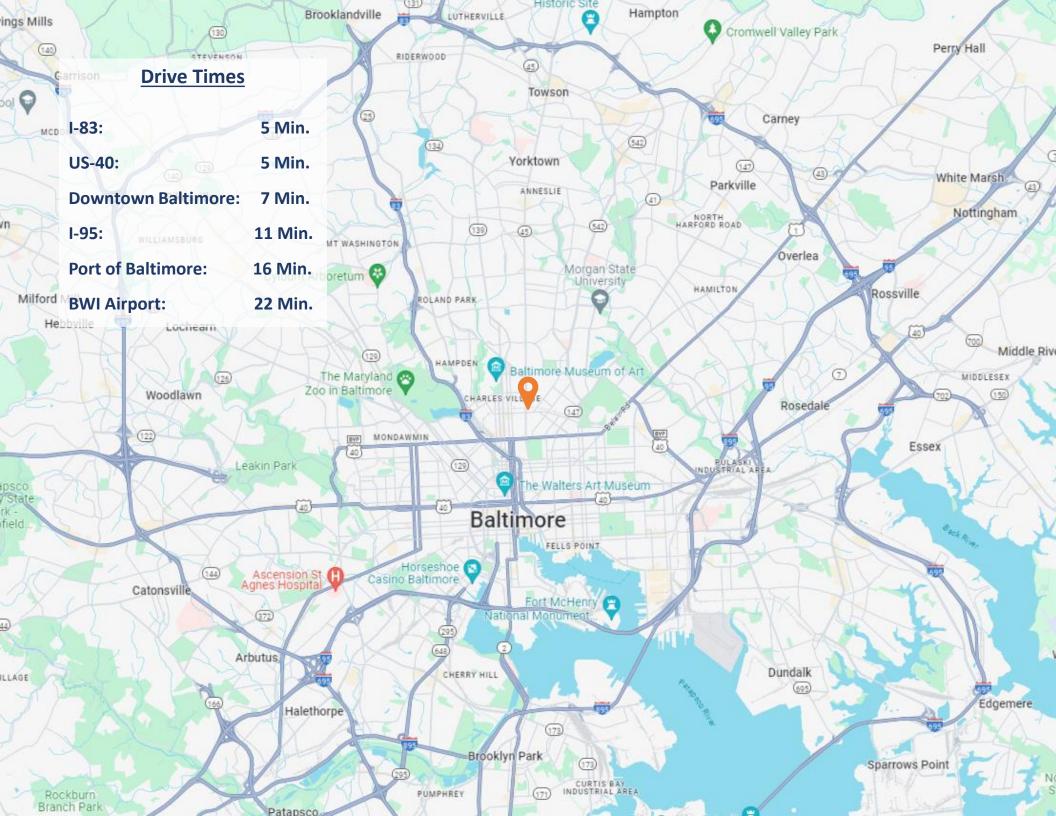

## AVAILABLE FOR LEASE

2700 Loch Raven Rd & 1001 Exeter Hall Ave B A L T I M O R E M A R Y L A N D

- 82,585 SF Warehouse with Outdoor Storage
- 1 Acre Paved & Fenced Outdoor Storage Site
- Located in the Center of Baltimore

1001 Exeter Hall Ave Baltimore, MD 21218

**2700 Loch Raven Road Warehouse** 

Warehouse: 82,585 SF

Outdoor Storage: 1.59 AC (plus parking lot)

Clear Height: 22'-36'8"

**Drive-In Doors:** 10

**Docks:** 2 (plus an int. dock well)