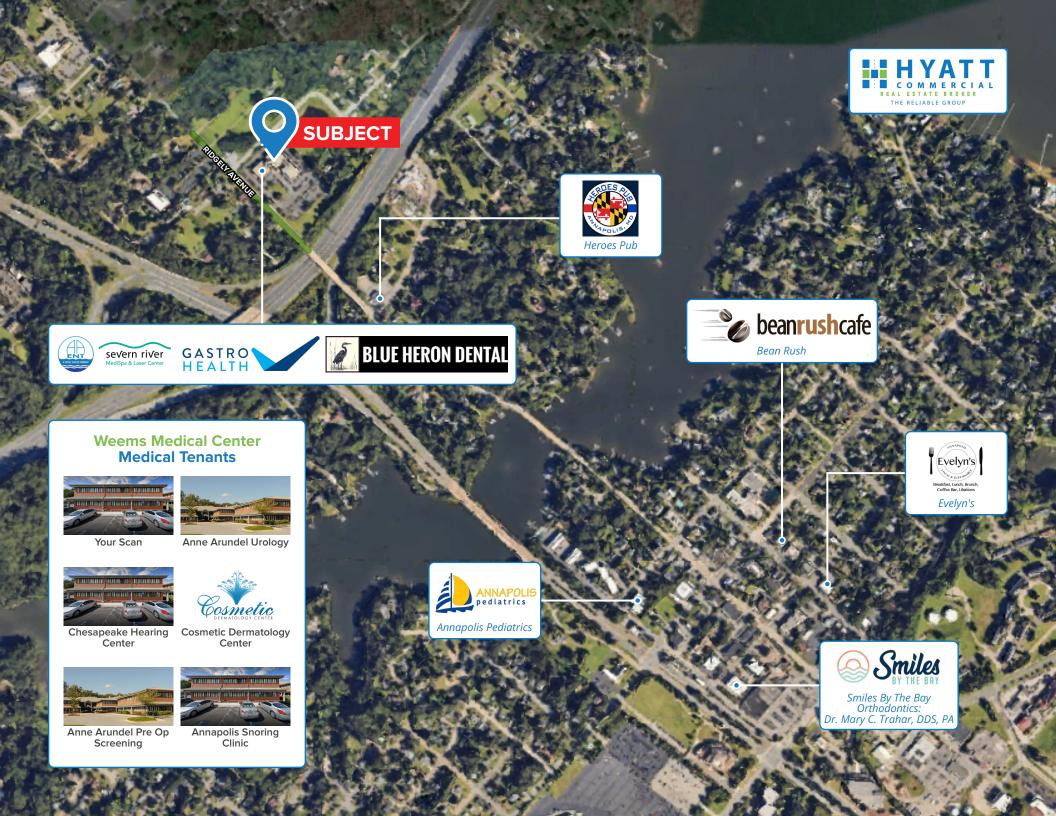

#### **LOCATION DESCRIPTION**

Medical Office Building situated 2 miles from Luminis Anne Arundel Medical Center. Abundant parking. Convenient location off Rt 50.