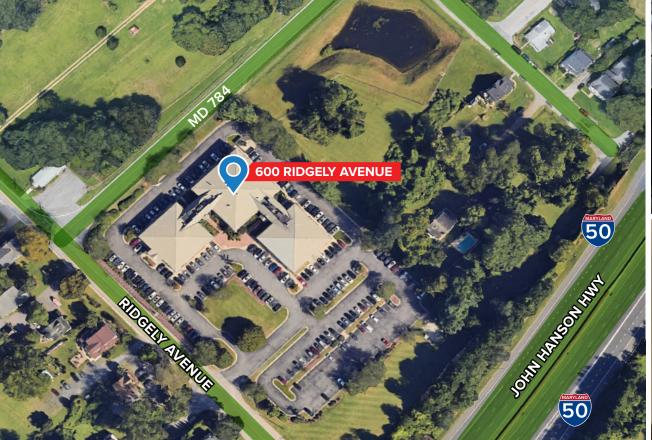

#### **LOCATION DESCRIPTION**

Medical Office Building situated 2 miles from Luminis Anne Arundel Medical Center. Abundant parking. Convenient location off Rt 50.