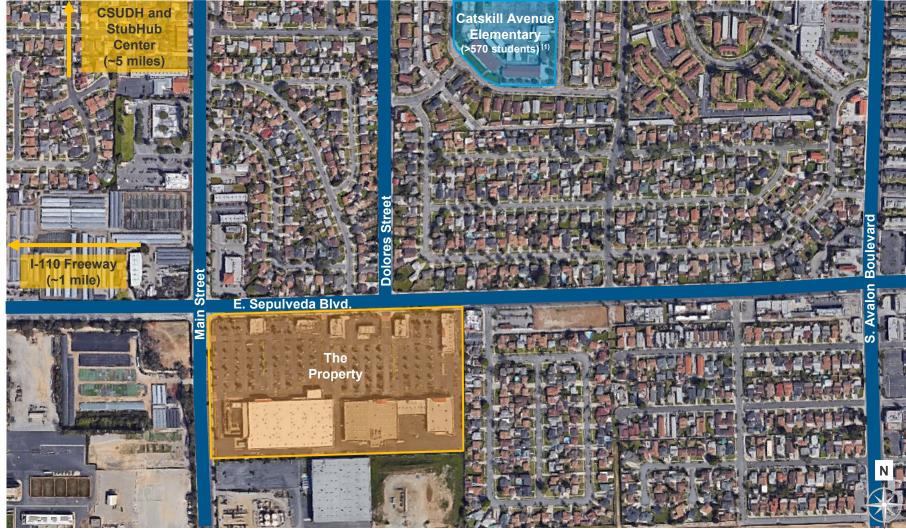

### **Property Map**

Located between two busy signalized intersections (Main St., E. Sepulveda Blvd. and Dolores St.)

(1) Source: California Department of Education. Based on Fall 2017 enrolled students.