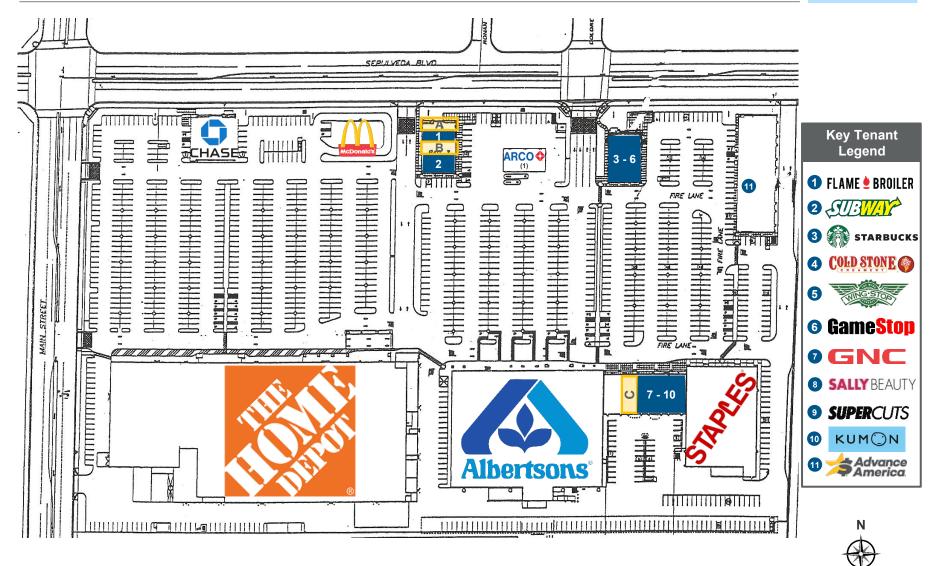

#### Leasing Contact:

Aida Norhadian (818) 956–7599 aida@gaskainc.com

# **Carson Depot**

104 - 286 East Sepulveda Blvd. Carson, CA 90745

GRSKR

## GAZKA

### **Property Map**

Located between two busy signalized intersections (Main St., E. Sepulveda Blvd. and Dolores St.)



(1) Source: California Department of Education. Based on Fall 2017 enrolled students.



#### Property Site Plan





#### Property Overview Demographics

The Property is located in a densely populated residential area of the city of Carson

| Metric                    | 1-Mile                     | 3-Mile    |                         | 5-Mile    |
|---------------------------|----------------------------|-----------|-------------------------|-----------|
| 2018 Total Population     | 30,540                     | 209,      | 464                     | 455,182   |
| 2023 Population           | 30,763                     | 212,598   |                         | 462,411   |
| Pop. Growth 2018 – 2023   | 0.7%                       | 1.5%      |                         | 1.6%      |
| Average Age (in years)    | 37                         | 38        |                         | 38        |
| Households