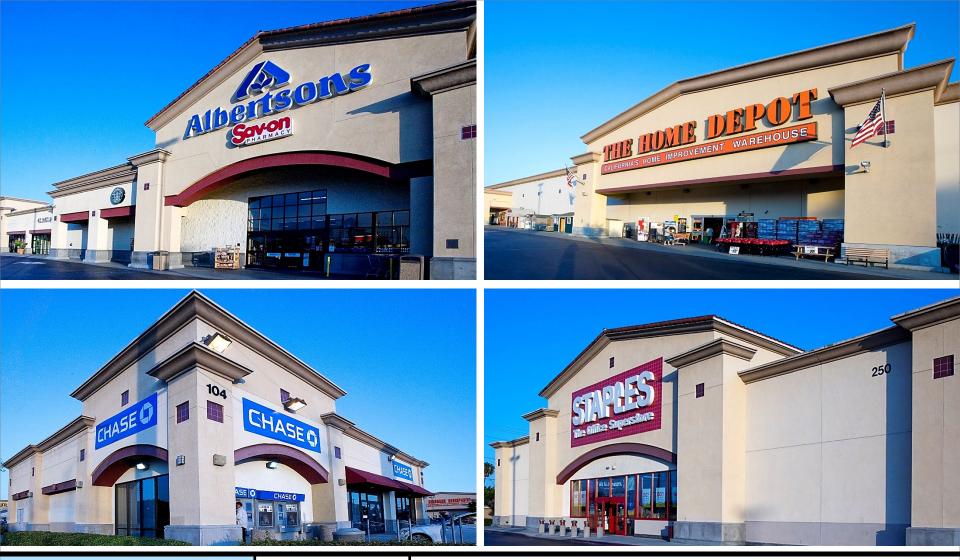

#### Leasing Contact:

Aida Norhadian (818) 956–7599 aida@gaskainc.com

# **Carson Depot**

104 - 286 East Sepulveda Blvd. Carson, CA 90745

GRSKR

## GAZKA

### **Property Map**

Located between two busy signalized intersections (Main St., E. Sepulveda Blvd. and Dolores St.)



(1) Source: California Department of Education. Based on Fall 2017 enrolled students.



#### Property Site Plan





#### Property Overview Demographics

The Property is located in a densely populated residential area of the city of Carson

| Metric                    | 1-Mile                     | 3-Mile    |                         | 5-Mile    |
|---------------------------|----------------------------|-----------|-------------------------|-----------|
| 2018 Total Population     | 30,540                     |