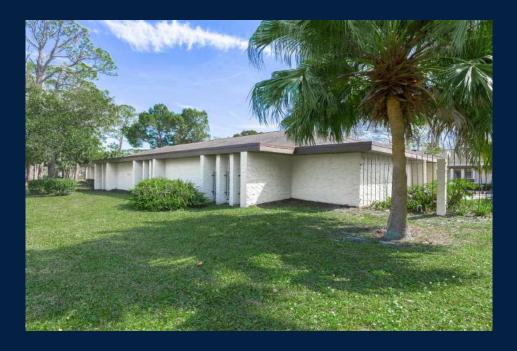

# **HIGHLIGHTS**

- 6 Exam Rooms
- 8 Private Offices
- Free Standing Building
- Pylon Signage Available
- Building faces the street on Dunn Ave
- Walking distance to Halifax Hospital
- Brand New Roof!
- There are 3 space options available
- Space will be delivered with new floors and paint

The building is currently being used as a medical practice on one side and pharmacy on the right side.

Please call or email for income and expense breakdown.

This property is in walking distance to Halifax hospital. There is a limited amount of turn key medical office space space with this many exam rooms in close proximity to Halifax Hospital. Halifax Hospital is developing an 8 acre site on the other side of this parking lot where there used to be a 120,000 square foot hospital named the Atlantic Medical Center.