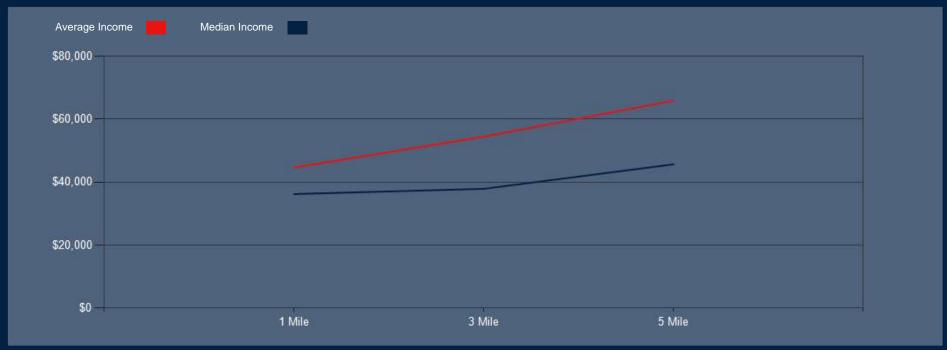

### Regional Map

| 2000 Population         8,784         55,769         115,942           2010 Population         7,941         53,604         113,496           2022 Population         9,359         61,715         131,03           2027 Population         9,436         63,022         135,000           2022 African American         4,873         23,414         29,85           2022 American Indian         43         229         470           2022 Asian         230         1,311         3,20           2022 Hispanic         1,031         6,452         11,960           2022 White         3,086         29,235         82,850           2022 Wultiracial         705         4,960         10,350           2022-2027: Population: Growth Rate         0.80 %         2.10 %         3,000           2022-HOUSEHOLD INCOME         1 MILE         3 MILE         5 MILE           255,000-\$24,999         521         3,620         6,800           \$25,000-\$34,999         417         3,389         7,790           \$35,000-\$49,999         434         2,577         7,318           \$50,000-\$74,999         434         2,577         7,318           \$150,000-\$99,999         434         2,577< |                                    |          |          |          |
|----------------------------------------------------------------------------------------------------------------------------------------------------------------------------------------------------------------------------------------------------------------------------------------------------------------------------------------------------------------------------------------------------------------------------------------------------------------------------------------------------------------------------------------------------------------------------------------------------------------------------------------------------------------------------------------------------------------------------------------------------------------------------------------------------------------------------------------------------------------------------------------------------------------------------------------------------------------------------------------------------------------------------------------------------------------------------------------------------------------------------------------------------------------------------------------------------------------|------------------------------------|----------|----------|----------|
| 2010 Population         7,941         53,604         113,496           2022 Population         9,359         61,715         131,03           2027 Population         9,436         63,022         135,000           2022 African American         4,873         23,414         29,85           2022 American Indian         43         229         470           2022 Asian         230         1,311         3,20           2022 Hispanic         1,031         6,452         11,960           2022 Other Race         407         2,527         4,210           2022 White         3,086         29,235         82,851           2022 Multiracial         705         4,960         10,350           2022-2027: Population: Growth Rate         0.80 %         2.10 %         3.00 %           2022 HOUSEHOLD INCOME         1 MILE         3 MILE         5 MILE           2022 HOUSEHOLD INCOME         1 MILE         3 MILE         5 MILE           \$15,000-\$24,999         521         3,620         6,800           \$25,000-\$49,999         417         3,389         7,790           \$35,000-\$49,999         434         2,577         7,310           \$50,000-\$74,999         434           | POPULATION                         | 1 MILE   | 3 MILE   | 5 MILE   |
| 2022 Population         9,359         61,715         131,03           2027 Population         9,436         63,022         135,000           2022 African American         4,873         23,414         29,850           2022 American Indian         43         229         470           2022 Asian         230         1,311         3,200           2022 Hispanic         1,031         6,452         11,960           2022 Other Race         407         2,527         4,210           2022 White         3,086         29,235         82,850           2022 Multiracial         705         4,960         10,350           2022-2027: Population: Growth Rate         0.80 %         2.10 %         3.00 %           2022 HOUSEHOLD INCOME         1 MILE         3 MILE         5 MILE           less than \$15,000         740         4,593         8,420           \$25,000-\$24,999         521         3,620         6,800           \$25,000-\$49,999         417         3,389         7,790           \$35,000-\$49,999         434         2,577         7,310           \$75,000-\$99,999         434         2,577         7,310           \$100,000-\$149,999         125         1,934    | 2000 Population                    | 8,784    | 55,769   | 115,942  |
| 2027 Population         9,436         63,022         135,000           2022 African American         4,873         23,414         29,85           2022 American Indian         43         229         470           2022 Asian         230         1,311         3,20           2022 Hispanic         1,031         6,452         11,96           2022 Other Race         407         2,527         4,210           2022 White         3,086         29,235         82,85           2022 Multiracial         705         4,960         10,350           2022-2027: Population: Growth Rate         0.80 %         2.10 %         3.00 %           2022 HOUSEHOLD INCOME         1 MILE         3 MILE         5 MILI           less than \$15,000         740         4,593         8,420           \$15,000-\$24,999         521         3,620         6,800           \$25,000-\$34,999         417         3,389         7,793           \$35,000-\$49,999         622         3,759         8,13-           \$50,000-\$74,999         632         4,506         10,760           \$75,000-\$99,999         434         2,577         7,316           \$100,000-\$149,999         125         1,934         | 2010 Population                    | 7,941    | 53,604   | 113,496  |
| 2022 African American         4,873         23,414         29,85           2022 American Indian         43         229         470           2022 Asian         230         1,311         3,20           2022 Hispanic         1,031         6,452         11,96           2022 Other Race         407         2,527         4,210           2022 White         3,086         29,235         82,850           2022 Multiracial         705         4,960         10,350           2022-2027: Population: Growth Rate         0.80 %         2.10 %         3,000           2022 HOUSEHOLD INCOME         1 MILE         3 MILE         5 MILI           15,000-\$24,999         521         3,620         6,800           \$25,000-\$34,999         417         3,389         7,793           \$35,000-\$49,999         622         3,759         8,13-3           \$50,000-\$74,999         632         4,506         10,760           \$75,000-\$99,999         434         2,577         7,310           \$100,000-\$149,999         125         1,934         5,830           \$150,000-\$199,999         2         253         1,750           \$200,000 or greater         5         457         1,7     | 2022 Population                    | 9,359    | 61,715   | 131,031  |
| 2022 American Indian         43         229         470           2022 Asian         230         1,311         3,200           2022 Hispanic         1,031         6,452         11,960           2022 Other Race         407         2,527         4,210           2022 White         3,086         29,235         82,850           2022 Multiracial         705         4,960         10,350           2022-2027: Population: Growth Rate         0.80 %         2,10 %         3,000 %           2022 HOUSEHOLD INCOME         1 MILE         3 MILE         5 MILE           less than \$15,000         740         4,593         8,420           \$15,000-\$24,999         521         3,620         6,800           \$25,000-\$34,999         417         3,389         7,790           \$35,000-\$49,999         632         3,759         8,130           \$50,000-\$74,999         632         4,506         10,760           \$75,000-\$99,999         434         2,577         7,310           \$100,000-\$149,999         125         1,934         5,830           \$150,000-\$199,999         2         253         1,750           \$200,000 or greater         5         457         1,750<   | 2027 Population                    | 9,436    | 63,022   | 135,008  |
| 2022 Asian         230         1,311         3,200           2022 Hispanic         1,031         6,452         11,960           2022 Other Race         407         2,527         4,210           2022 White         3,086         29,235         82,850           2022 Multiracial         705         4,960         10,350           2022-2027: Population: Growth Rate         0.80 %         2.10 %         3.00 %           2022 HOUSEHOLD INCOME         1 MILE         3 MILE         5 MILI           less than \$15,000         740         4,593         8,420           \$15,000-\$24,999         521         3,620         6,800           \$25,000-\$34,999         417         3,389         7,790           \$35,000-\$49,999         622         3,759         8,130           \$50,000-\$74,999         632         4,506         10,760           \$75,000-\$99,999         434         2,577         7,310           \$100,000-\$149,999         125         1,934         5,830           \$150,000-\$199,999         2         253         1,750           \$200,000 or greater         5         457         1,750           Median HH Income         \$36,208         \$37,879          | 2022 African American              | 4,873    | 23,414   | 29,851   |
| 2022 Hispanic         1,031         6,452         11,968           2022 Other Race         407         2,527         4,210           2022 White         3,086         29,235         82,858           2022 Multiracial         705         4,960         10,350           2022-2027: Population: Growth Rate         0.80 %         2.10 %         3.00 %           2022 HOUSEHOLD INCOME         1 MILE         3 MILE         5 MILI           less than \$15,000         740         4,593         8,426           \$15,000-\$24,999         521         3,620         6,806           \$25,000-\$34,999         417         3,389         7,790           \$35,000-\$49,999         622         3,759         8,136           \$50,000-\$74,999         632         4,506         10,766           \$75,000-\$99,999         434         2,577         7,318           \$100,000-\$149,999         125         1,934         5,836           \$150,000-\$199,999         2         253         1,756           \$200,000 or greater         5         457         1,756           Median HH Income         \$36,208         \$37,879         \$45,672                                                      | 2022 American Indian               | 43       | 229      | 470      |
| 2022 Other Race       407       2,527       4,210         2022 White       3,086       29,235       82,850         2022 Multiracial       705       4,960       10,350         2022-2027: Population: Growth Rate       0.80 %       2.10 %       3.00 %         2022 HOUSEHOLD INCOME       1 MILE       3 MILE       5 MILI         less than \$15,000       740       4,593       8,420         \$15,000-\$24,999       521       3,620       6,800         \$25,000-\$34,999       417       3,389       7,793         \$35,000-\$49,999       622       3,759       8,130         \$50,000-\$74,999       632       4,506       10,760         \$75,000-\$99,999       434       2,577       7,318         \$100,000-\$149,999       125       1,934       5,830         \$150,000-\$199,999       2       253       1,750         \$200,000 or greater       5       457       1,750         Median HH Income       \$36,208       \$37,879       \$45,670                                                                                                                                                                                                                                               | 2022 Asian                         | 230      | 1,311    | 3,201    |
| 2022 White         3,086         29,235         82,856           2022 Multiracial         705         4,960         10,356           2022-2027: Population: Growth Rate         0.80 %         2.10 %         3.00 %           2022 HOUSEHOLD INCOME         1 MILE         3 MILE         5 MILI           less than \$15,000         740         4,593         8,426           \$15,000-\$24,999         521         3,620         6,806           \$25,000-\$34,999         417         3,389         7,790           \$35,000-\$49,999         622         3,759         8,136           \$50,000-\$74,999         632         4,506         10,768           \$75,000-\$99,999         434         2,577         7,318           \$100,000-\$149,999         125         1,934         5,836           \$150,000-\$199,999         2         253         1,756           \$200,000 or greater         5         457         1,756           Median HH Income         \$36,208         \$37,879         \$45,673                                                                                                                                                                                           | 2022 Hispanic                      | 1,031    | 6,452    | 11,968   |
| 2022 Multiracial         705         4,960         10,350           2022-2027: Population: Growth Rate         0.80 %         2.10 %         3.00 %           2022 HOUSEHOLD INCOME         1 MILE         3 MILE         5 MILI           less than \$15,000         740         4,593         8,420           \$15,000-\$24,999         521         3,620         6,800           \$25,000-\$34,999         417         3,389         7,790           \$35,000-\$49,999         622         3,759         8,130           \$50,000-\$74,999         632         4,506         10,760           \$75,000-\$99,999         434         2,577         7,310           \$100,000-\$149,999         125         1,934         5,830           \$150,000-\$199,999         2         253         1,750           \$200,000 or greater         5         457         1,750           Median HH Income         \$36,208         \$37,879         \$45,670                                                                                                                                                                                                                                                            | 2022 Other Race                    | 407      | 2,527    | 4,216    |
| 2022-2027: Population: Growth Rate         0.80 %         2.10 %         3.00 %           2022 HOUSEHOLD INCOME         1 MILE         3 MILE         5 MILI           less than \$15,000         740         4,593         8,428           \$15,000-\$24,999         521         3,620         6,808           \$25,000-\$34,999         417         3,389         7,793           \$35,000-\$49,999         622         3,759         8,134           \$50,000-\$74,999         632         4,506         10,768           \$75,000-\$99,999         434         2,577         7,318           \$100,000-\$149,999         125         1,934         5,836           \$150,000-\$199,999         2         253         1,756           \$200,000 or greater         5         457         1,756           Median HH Income         \$36,208         \$37,879         \$45,672                                                                                                                                                                                                                                                                                                                                | 2022 White                         | 3,086    | 29,235   | 82,858   |
| 2022 HOUSEHOLD INCOME         1 MILE         3 MILE         5 MILE           less than \$15,000         740         4,593         8,428           \$15,000-\$24,999         521         3,620         6,808           \$25,000-\$34,999         417         3,389         7,793           \$35,000-\$49,999         622         3,759         8,134           \$50,000-\$74,999         632         4,506         10,763           \$75,000-\$99,999         434         2,577         7,318           \$100,000-\$149,999         125         1,934         5,836           \$150,000-\$199,999         2         253         1,756           \$200,000 or greater         5         457         1,756           Median HH Income         \$36,208         \$37,879         \$45,672                                                                                                                                                                                                                                                                                                                                                                                                                          | 2022 Multiracial                   | 705      | 4,960    | 10,350   |
| less than \$15,000       740       4,593       8,426         \$15,000-\$24,999       521       3,620       6,806         \$25,000-\$34,999       417       3,389       7,793         \$35,000-\$49,999       622       3,759       8,136         \$50,000-\$74,999       632       4,506       10,766         \$75,000-\$99,999       434       2,577       7,318         \$100,000-\$149,999       125       1,934       5,836         \$150,000-\$199,999       2       253       1,756         \$200,000 or greater       5       457       1,756         Median HH Income       \$36,208       \$37,879       \$45,672                                                                                                                                                                                                                                                                                                                                                                                                                                                                                                                                                                                     | 2022-2027: Population: Growth Rate | 0.80 %   | 2.10 %   | 3.00 %   |
| less than \$15,000       740       4,593       8,426         \$15,000-\$24,999       521       3,620       6,806         \$25,000-\$34,999       417       3,389       7,793         \$35,000-\$49,999       622       3,759       8,136         \$50,000-\$74,999       632       4,506       10,766         \$75,000-\$99,999       434       2,577       7,318         \$100,000-\$149,999       125       1,934       5,836         \$150,000-\$199,999       2       253       1,756         \$200,000 or greater       5       457       1,756         Median HH Income       \$36,208       \$37,879       \$45,672                                                                                                                                                                                                                                                                                                                                                                                                                                                                                                                                                                                     | according to the process           | 4 8411 5 | 0.1411.5 | 5.40.5   |
| \$15,000-\$24,999 521 3,620 6,806 \$25,000-\$34,999 417 3,389 7,795 \$35,000-\$49,999 622 3,759 8,136 \$50,000-\$74,999 632 4,506 10,766 \$75,000-\$99,999 434 2,577 7,316 \$100,000-\$149,999 125 1,934 5,836 \$150,000-\$199,999 2 253 1,756 \$200,000 or greater 5 457 1,756 Median HH Income \$36,208 \$37,879 \$45,677                                                                                                                                                                                                                                                                                                                                                                                                                                                                                                                                                                                                                                                                                                                                                                                                                                                                                    |                                    |          |          |          |
| \$25,000-\$34,999 417 3,389 7,793 \$35,000-\$49,999 622 3,759 8,134 \$50,000-\$74,999 632 4,506 10,763 \$75,000-\$99,999 434 2,577 7,318 \$100,000-\$149,999 125 1,934 5,836 \$150,000-\$199,999 2 253 1,753 \$200,000 or greater 5 457 1,755 Median HH Income \$36,208 \$37,879 \$45,673                                                                                                                                                                                                                                                                                                                                                                                                                                                                                                                                                                                                                                                                                                                                                                                                                                                                                                                      | less than \$15,000                 | 740      | 4,593    | 8,428    |
| \$35,000-\$49,999 622 3,759 8,134 \$50,000-\$74,999 632 4,506 10,768 \$75,000-\$99,999 434 2,577 7,318 \$100,000-\$149,999 125 1,934 5,836 \$150,000-\$199,999 2 253 1,758 \$200,000 or greater 5 457 1,756 Median HH Income \$36,208 \$37,879 \$45,672                                                                                                                                                                                                                                                                                                                                                                                                                                                                                                                                                                                                                                                                                                                                                                                                                                                                                                                                                        | \$15,000-\$24,999                  | 521      | 3,620    | 6,808    |
| \$50,000-\$74,999 632 4,506 10,769 \$75,000-\$99,999 434 2,577 7,318 \$100,000-\$149,999 125 1,934 5,839 \$150,000-\$199,999 2 253 1,759 \$200,000 or greater 5 457 1,759 Median HH Income \$36,208 \$37,879 \$45,672                                                                                                                                                                                                                                                                                                                                                                                                                                                                                                                                                                                                                                                                                                                                                                                                                                                                                                                                                                                          | \$25,000-\$34,999                  | 417      | 3,389    | 7,793    |
| \$75,000-\$99,999       434       2,577       7,318         \$100,000-\$149,999       125       1,934       5,836         \$150,000-\$199,999       2       253       1,756         \$200,000 or greater       5       457       1,756         Median HH Income       \$36,208       \$37,879       \$45,672                                                                                                                                                                                                                                                                                                                                                                                                                                                                                                                                                                                                                                                                                                                                                                                                                                                                                                   | \$35,000-\$49,999                  | 622      | 3,759    | 8,134    |
| \$100,000-\$149,999 125 1,934 5,836<br>\$150,000-\$199,999 2 253 1,755<br>\$200,000 or greater 5 457 1,755<br>Median HH Income \$36,208 \$37,879 \$45,672                                                                                                                                                                                                                                                                                                                                                                                                                                                                                                                                                                                                                                                                                                                                                                                                                                                                                                                                                                                                                                                      | \$50,000-\$74,999                  | 632      | 4,506    | 10,765   |
| \$150,000-\$199,999       2       253       1,755         \$200,000 or greater       5       457       1,755         Median HH Income       \$36,208       \$37,879       \$45,672                                                                                                                                                                                                                                                                                                                                                                                                                                                                                                                                                                                                                                                                                                                                                                                                                                                                                                                                                                                                                             | \$75,000-\$99,999                  | 434      | 2,577    | 7,318    |
| \$200,000 or greater       5       457       1,75         Median HH Income       \$36,208       \$37,879       \$45,672                                                                                                                                                                                                                                                                                                                                                                                                                                                                                                                                                                                                                                                                                                                                                                                                                                                                                                                                                                                                                                                                                        | \$100,000-\$149,999                | 125      | 1,934    | 5,836    |
| Median HH Income         \$36,208         \$37,879         \$45,672                                                                                                                                                                                                                                                                                                                                                                                                                                                                                                                                                                                                                                                                                                                                                                                                                                                                                                                                                                                                                                                                                                                                            | \$150,000-\$199,999                | 2        | 253      | 1,755    |
|                                                                                                                                                                                                                                                                                                                                                                                                                                                                                                                                                                                                                                                                                                                                                                                                                                                                                                                                                                                                                                                                                                                                                                                                                | \$200,000 or greater               | 5        | 457      | 1,751    |
| Average HH Income \$44,616 \$54,430 \$65,882                                                                                                                                                                                                                                                                                                                                                                                                                                                                                                                                                                                                                                                                                                                                                                                                                                                                                                                                                                                                                                                                                                                                                                   | Median HH Income                   | \$36,208 | \$37,879 | \$45,672 |
|                                                                                                                                                                                                                                                                                                                                                                                                                                                                                                                                                                                                                                                                                                                                                                                                                                                                                                                                                                                                                                                                                                                                                                                                                | Average HH Income                  | \$44,616 | \$54,430 | \$65,882 |