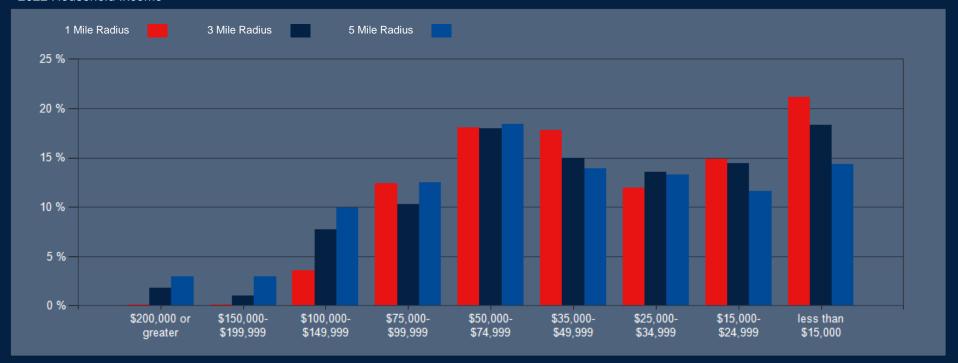

### Regional Map

| 2000 Population         8,784         55,769         115,942           2010 Population         7,941         53,604         113,496           2022 Population         9,359         61,715         131,03           2027 Population         9,436         63,022         135,000           2022 African American         4,873         23,414         29,85           2022 American Indian         43         229         470           2022 Asian         230         1,311         3,20           2022 Hispanic         1,031         6,452         11,960           2022 White         3,086         29,235         82,850           2022 Wultiracial         705         4,960         10,350           2022-2027: Population: Growth Rate         0.80 %         2.10 %         3,000           2022-HOUSEHOLD INCOME         1 MILE         3 MILE         5 MILE           255,000-\$24,999         521         3,620         6,800           \$25,000-\$34,999         417         3,389         7,790           \$35,000-\$49,999         434         2,577         7,318           \$50,000-\$74,999         434         2,577         7,318           \$150,000-\$99,999         434         2,577< |                                    |          |          |          |
|----------------------------------------------------------------------------------------------------------------------------------------------------------------------------------------------------------------------------------------------------------------------------------------------------------------------------------------------------------------------------------------------------------------------------------------------------------------------------------------------------------------------------------------------------------------------------------------------------------------------------------------------------------------------------------------------------------------------------------------------------------------------------------------------------------------------------------------------------------------------------------------------------------------------------------------------------------------------------------------------------------------------------------------------------------------------------------------------------------------------------------------------------------------------------------------------------------------|------------------------------------|----------|----------|----------|
| 2010 Population         7,941         53,604         113,496           2022 Population         9,359         61,715         131,03           2027 Population         9,436         63,022         135,000           2022 African American         4,873         23,414         29,85           2022 American Indian         43         229         470           2022 Asian         230         1,311         3,20           2022 Hispanic         1,031         6,452         11,960           2022 Other Race         407         2,527         4,210           2022 White         3,086         29,235         82,851           2022 Multiracial         705         4,960         10,350           2022-2027: Population: Growth Rate         0.80 %         2.10 %         3.00 %           2022 HOUSEHOLD INCOME         1 MILE         3 MILE         5 MILE           2022 HOUSEHOLD INCOME         1 MILE         3 MILE         5 MILE           \$15,000-\$24,999         521         3,620         6,800           \$25,000-\$49,999         417         3,389         7,790           \$35,000-\$49,999         434         2,577         7,310           \$50,000-\$74,999         434           | POPULATION                         | 1 MILE   | 3 MILE   | 5 MILE   |
| 2022 Population         9,359         61,715         131,03           2027 Population         9,436         63,022         135,000           2022 African American         4,873         23,414         29,850           2022 American Indian         43         229         470           2022 Asian         230         1,311         3,200           2022 Hispanic         1,031         6,452         11,960           2022 Other Race         407         2,527         4,210           2022 White         3,086         29,235         82,850           2022 Multiracial         705         4,960         10,350           2022-2027: Population: Growth Rate         0.80 %         2.10 %         3.00 %           2022 HOUSEHOLD INCOME         1 MILE         3 MILE         5 MILE           less than \$15,000         740         4,593         8,420           \$25,000-\$24,999         521         3,620         6,800           \$25,000-\$49,999         417         3,389         7,790           \$35,000-\$49,999         434         2,577         7,310           \$75,000-\$99,999         434         2,577         7,310           \$100,000-\$149,999         125         1,934    | 2000 Population                    | 8,784    | 55,769   | 115,942  |
| 2027 Population         9,436         63,022         135,000           2022 African American         4,873         23,414         29,85           2022 American Indian         43         229         470           2022 Asian         230         1,311         3,20           2022 Hispanic         1,031         6,452         11,96           2022 Other Race         407         2,527         4,210           2022 White         3,086         29,235         82,85           2022 Multiracial         705         4,960         10,350           2022-2027: Population: Growth Rate         0.80 %         2.10 %         3.00 %           2022 HOUSEHOLD INCOME         1 MILE         3 MILE         5 MILI           less than \$15,000         740         4,593         8,420           \$15,000-\$24,999         521         3,620         6,800           \$25,000-\$34,999         417         3,389         7,793           \$35,000-\$49,999         622         3,759         8,13-           \$50,000-\$74,999         632         4,506         10,760           \$75,000-\$99,999         434         2,577         7,316           \$100,000-\$149,999         125         1,934         | 2010 Population                    | 7,941    | 53,604   | 113,496  |
| 2022 African American         4,873         23,414         29,85           2022 American Indian         43         229         470           2022 Asian         230         1,311         3,20           2022 Hispanic         1,031         6,452         11,96           2022 Other Race         407         2,527         4,210           2022 White         3,086         29,235         82,850           2022 Multiracial         705         4,960         10,350           2022-2027: Population: Growth Rate         0.80 %         2.10 %         3,000           2022 HOUSEHOLD INCOME         1 MILE         3 MILE         5 MILI           15,000-\$24,999         521         3,620         6,800           \$25,000-\$34,999         417         3,389         7,793           \$35,000-\$49,999         622         3,759         8,13-3           \$50,000-\$74,999         632         4,506         10,760           \$75,000-\$99,999         434         2,577         7,310           \$100,000-\$149,999         125         1,934         5,830           \$150,000-\$199,999         2         253         1,750           \$200,000 or greater         5         457         1,7     | 2022 Population                    | 9,359    | 61,715   | 131,031  |
| 2022 American Indian         43         229         470           2022 Asian         230         1,311         3,200           2022 Hispanic         1,031         6,452         11,960           2022 Other Race         407         2,527         4,210           2022 White         3,086         29,235         82,850           2022 Multiracial         705         4,960         10,350           2022-2027: Population: Growth Rate         0.80 %         2,10 %         3,000 %           2022 HOUSEHOLD INCOME         1 MILE         3 MILE         5 MILE           less than \$15,000         740         4,593         8,420           \$15,000-\$24,999         521         3,620         6,800           \$25,000-\$34,999         417         3,389         7,790           \$35,000-\$49,999         632         3,759         8,130           \$50,000-\$74,999         632         4,506         10,760           \$75,000-\$99,999         434         2,577         7,310           \$100,000-\$149,999         125         1,934         5,830           \$150,000-\$199,999         2         253         1,750           \$200,000 or greater         5         457         1,750<   | 2027 Population                    | 9,436    | 63,022   | 135,008  |
| 2022 Asian         230         1,311         3,200           2022 Hispanic         1,031         6,452         11,960           2022 Other Race         407         2,527         4,210           2022 White         3,086         29,235         82,850           2022 Multiracial         705         4,960         10,350           2022-2027: Population: Growth Rate         0.80 %         2.10 %         3.00 %           2022 HOUSEHOLD INCOME         1 MILE         3 MILE         5 MILI           less than \$15,000         740         4,593         8,420           \$15,000-\$24,999         521         3,620         6,800           \$25,000-\$34,999         417         3,389         7,790           \$35,000-\$49,999         622         3,759         8,130           \$50,000-\$74,999         632         4,506         10,760           \$75,000-\$99,999         434         2,577         7,310           \$100,000-\$149,999         125         1,934         5,830           \$150,000-\$199,999         2         253         1,750           \$200,000 or greater         5         457         1,750           Median HH Income         \$36,208         \$37,879          | 2022 African American              | 4,873    | 23,414   | 29,851   |
| 2022 Hispanic         1,031         6,452         11,968           2022 Other Race         407         2,527         4,210           2022 White         3,086         29,235         82,858           2022 Multiracial         705         4,960         10,350           2022-2027: Population: Growth Rate         0.80 %         2.10 %         3.00 %           2022 HOUSEHOLD INCOME         1 MILE         3 MILE         5 MILI           less than \$15,000         740         4,593         8,426           \$15,000-\$24,999         521         3,620         6,806           \$25,000-\$34,999         417         3,389         7,790           \$35,000-\$49,999         622         3,759         8,136           \$50,000-\$74,999         632         4,506         10,766           \$75,000-\$99,999         434         2,577         7,318           \$100,000-\$149,999         125         1,934         5,836           \$150,000-\$199,999         2         253         1,756           \$200,000 or greater         5         457         1,756           Median HH Income         \$36,208         \$37,879         \$45,672                                                      | 2022 American Indian               | 43       | 229      | 470      |
| 2022 Other Race       407       2,527       4,210         2022 White       3,086       29,235       82,850         2022 Multiracial       705       4,960       10,350         2022-2027: Population: Growth Rate       0.80 %       2.10 %       3.00 %         2022 HOUSEHOLD INCOME       1 MILE       3 MILE       5 MILI         less than \$15,000       740       4,593       8,420         \$15,000-\$24,999       521       3,620       6,800         \$25,000-\$34,999       417       3,389       7,793         \$35,000-\$49,999       622       3,759       8,130         \$50,000-\$74,999       632       4,506       10,760         \$75,000-\$99,999       434       2,577       7,318         \$100,000-\$149,999       125       1,934       5,830         \$150,000-\$199,999       2       253       1,750         \$200,000 or greater       5       457       1,750         Median HH Income       \$36,208       \$37,879       \$45,670                                                                                                                                                                                                                                               | 2022 Asian                         | 230      | 1,311    | 3,201    |
| 2022 White         3,086         29,235         82,856           2022 Multiracial         705         4,960         10,356           2022-2027: Population: Growth Rate         0.80 %         2.10 %         3.00 %           2022 HOUSEHOLD INCOME         1 MILE         3 MILE         5 MILI           less than \$15,000         740         4,593         8,426           \$15,000-\$24,999         521         3,620         6,806           \$25,000-\$34,999         417         3,389         7,790           \$35,000-\$49,999         622         3,759         8,136           \$50,000-\$74,999         632         4,506         10,768           \$75,000-\$99,999         434         2,577         7,318           \$100,000-\$149,999         125         1,934         5,836           \$150,000-\$199,999         2         253         1,756           \$200,000 or greater         5         457         1,756           Median HH Income         \$36,208         \$37,879         \$45,673                                                                                                                                                                                           | 2022 Hispanic                      | 1,031    | 6,452    | 11,968   |
| 2022 Multiracial         705         4,960         10,350           2022-2027: Population: Growth Rate         0.80 %         2.10 %         3.00 %           2022 HOUSEHOLD INCOME         1 MILE         3 MILE         5 MILI           less than \$15,000         740         4,593         8,420           \$15,000-\$24,999         521         3,620         6,800           \$25,000-\$34,999         417         3,389         7,790           \$35,000-\$49,999         622         3,759         8,130           \$50,000-\$74,999         632         4,506         10,760           \$75,000-\$99,999         434         2,577         7,310           \$100,000-\$149,999         125         1,934         5,830           \$150,000-\$199,999         2         253         1,750           \$200,000 or greater         5         457         1,750           Median HH Income         \$36,208         \$37,879         \$45,670                                                                                                                                                                                                                                                            | 2022 Other Race                    | 407      | 2,527    | 4,216    |
| 2022-2027: Population: Growth Rate         0.80 %         2.10 %         3.00 %           2022 HOUSEHOLD INCOME         1 MILE         3 MILE         5 MILI           less than \$15,000         740         4,593         8,428           \$15,000-\$24,999         521         3,620         6,808           \$25,000-\$34,999         417         3,389         7,793           \$35,000-\$49,999         622         3,759         8,134           \$50,000-\$74,999         632         4,506         10,768           \$75,000-\$99,999         434         2,577         7,318           \$100,000-\$149,999         125         1,934         5,836           \$150,000-\$199,999         2         253         1,756           \$200,000 or greater         5         457         1,756           Median HH Income         \$36,208         \$37,879         \$45,672                                                                                                                                                                                                                                                                                                                                | 2022 White                         | 3,086    | 29,235   | 82,858   |
| 2022 HOUSEHOLD INCOME         1 MILE         3 MILE         5 MILE           less than \$15,000         740         4,593         8,428           \$15,000-\$24,999         521         3,620         6,808           \$25,000-\$34,999         417         3,389         7,793           \$35,000-\$49,999         622         3,759         8,134           \$50,000-\$74,999         632         4,506         10,763           \$75,000-\$99,999         434         2,577         7,318           \$100,000-\$149,999         125         1,934         5,836           \$150,000-\$199,999         2         253         1,756           \$200,000 or greater         5         457         1,756           Median HH Income         \$36,208         \$37,879         \$45,672                                                                                                                                                                                                                                                                                                                                                                                                                          | 2022 Multiracial                   | 705      | 4,960    | 10,350   |
| less than \$15,000       740       4,593       8,426         \$15,000-\$24,999       521       3,620       6,806         \$25,000-\$34,999       417       3,389       7,793         \$35,000-\$49,999       622       3,759       8,136         \$50,000-\$74,999       632       4,506       10,766         \$75,000-\$99,999       434       2,577       7,318         \$100,000-\$149,999       125       1,934       5,836         \$150,000-\$199,999       2       253       1,756         \$200,000 or greater       5       457       1,756         Median HH Income       \$36,208       \$37,879       \$45,672                                                                                                                                                                                                                                                                                                                                                                                                                                                                                                                                                                                     | 2022-2027: Population: Growth Rate | 0.80 %   | 2.10 %   | 3.00 %   |
| less than \$15,000       740       4,593       8,426         \$15,000-\$24,999       521       3,620       6,806         \$25,000-\$34,999       417       3,389       7,793         \$35,000-\$49,999       622       3,759       8,136         \$50,000-\$74,999       632       4,506       10,766         \$75,000-\$99,999       434       2,577       7,318         \$100,000-\$149,999       125       1,934       5,836         \$150,000-\$199,999       2       253       1,756         \$200,000 or greater       5       457       1,756         Median HH Income       \$36,208       \$37,879       \$45,672                                                                                                                                                                                                                                                                                                                                                                                                                                                                                                                                                                                     | according to the process           | 4 8411 5 | 0.1411.5 | 5.40.5   |
| \$15,000-\$24,999 521 3,620 6,806 \$25,000-\$34,999 417 3,389 7,795 \$35,000-\$49,999 622 3,759 8,136 \$50,000-\$74,999 632 4,506 10,766 \$75,000-\$99,999 434 2,577 7,316 \$100,000-\$149,999 125 1,934 5,836 \$150,000-\$199,999 2 253 1,756 \$200,000 or greater 5 457 1,756 Median HH Income \$36,208 \$37,879 \$45,677                                                                                                                                                                                                                                                                                                                                                                                                                                                                                                                                                                                                                                                                                                                                                                                                                                                                                    |                                    |          |          |          |
| \$25,000-\$34,999 417 3,389 7,793 \$35,000-\$49,999 622 3,759 8,134 \$50,000-\$74,999 632 4,506 10,763 \$75,000-\$99,999 434 2,577 7,318 \$100,000-\$149,999 125 1,934 5,836 \$150,000-\$199,999 2 253 1,753 \$200,000 or greater 5 457 1,755 Median HH Income \$36,208 \$37,879 \$45,673                                                                                                                                                                                                                                                                                                                                                                                                                                                                                                                                                                                                                                                                                                                                                                                                                                                                                                                      | less than \$15,000                 | 740      | 4,593    | 8,428    |
| \$35,000-\$49,999 622 3,759 8,134 \$50,000-\$74,999 632 4,506 10,768 \$75,000-\$99,999 434 2,577 7,318 \$100,000-\$149,999 125 1,934 5,836 \$150,000-\$199,999 2 253 1,758 \$200,000 or greater 5 457 1,756 Median HH Income \$36,208 \$37,879 \$45,672                                                                                                                                                                                                                                                                                                                                                                                                                                                                                                                                                                                                                                                                                                                                                                                                                                                                                                                                                        | \$15,000-\$24,999                  | 521      | 3,620    | 6,808    |
| \$50,000-\$74,999 632 4,506 10,769 \$75,000-\$99,999 434 2,577 7,318 \$100,000-\$149,999 125 1,934 5,839 \$150,000-\$199,999 2 253 1,759 \$200,000 or greater 5 457 1,759 Median HH Income \$36,208 \$37,879 \$45,672                                                                                                                                                                                                                                                                                                                                                                                                                                                                                                                                                                                                                                                                                                                                                                                                                                                                                                                                                                                          | \$25,000-\$34,999                  | 417      | 3,389    | 7,793    |
| \$75,000-\$99,999       434       2,577       7,318         \$100,000-\$149,999       125       1,934       5,836         \$150,000-\$199,999       2       253       1,756         \$200,000 or greater       5       457       1,756         Median HH Income       \$36,208       \$37,879       \$45,672                                                                                                                                                                                                                                                                                                                                                                                                                                                                                                                                                                                                                                                                                                                                                                                                                                                                                                   | \$35,000-\$49,999                  | 622      | 3,759    | 8,134    |
| \$100,000-\$149,999 125 1,934 5,836<br>\$150,000-\$199,999 2 253 1,755<br>\$200,000 or greater 5 457 1,755<br>Median HH Income \$36,208 \$37,879 \$45,672                                                                                                                                                                                                                                                                                                                                                                                                                                                                                                                                                                                                                                                                                                                                                                                                                                                                                                                                                                                                                                                      | \$50,000-\$74,999                  | 632      | 4,506    | 10,765   |
| \$150,000-\$199,999       2       253       1,755         \$200,000 or greater       5       457       1,755         Median HH Income       \$36,208       \$37,879       \$45,672                                                                                                                                                                                                                                                                                                                                                                                                                                                                                                                                                                                                                                                                                                                                                                                                                                                                                                                                                                                                                             | \$75,000-\$99,999                  | 434      | 2,577    | 7,318    |
| \$200,000 or greater       5       457       1,75         Median HH Income       \$36,208       \$37,879       \$45,672                                                                                                                                                                                                                                                                                                                                                                                                                                                                                                                                                                                                                                                                                                                                                                                                                                                                                                                                                                                                                                                                                        | \$100,000-\$149,999                | 125      | 1,934    | 5,836    |
| Median HH Income         \$36,208         \$37,879         \$45,672                                                                                                                                                                                                                                                                                                                                                                                                                                                                                                                                                                                                                                                                                                                                                                                                                                                                                                                                                                                                                                                                                                                                            | \$150,000-\$199,999                | 2        | 253      | 1,755    |
|                                                                                                                                                                                                                                                                                                                                                                                                                                                                                                                                                                                                                                                                                                                                                                                                                                                                                                                                                                                                                                                                                                                                                                                                                | \$200,000 or greater               | 5        | 457      | 1,751    |
| Average HH Income \$44,616 \$54,430 \$65,882                                                                                                                                                                                                                                                                                                                                                                                                                                                                                                                                                                                                                                                                                                                                                                                                                                                                                                                                                                                                                                                                                                                                                                   | Median HH Income                   | \$36,208 | \$37,879 | \$45,672 |
|                                                                                                                                                                                                                                                                                                                                                                                                                                                                                                                                                                                                                                                                                                                                                                                                                                                                                                                                                                                                                                                                                                                                                                                                                | Average HH Income                  | \$44,616 | \$54,430 | \$65,882 |