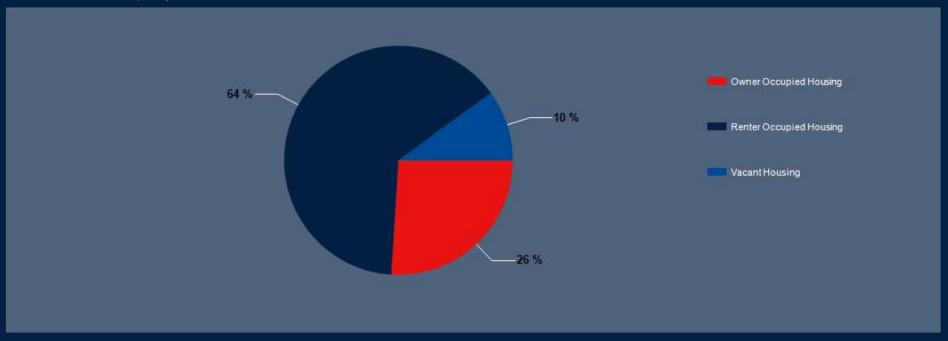

| HOUSEHOLDS                         | 1 MILE | 3 MILE | 5 MILE |
|------------------------------------|--------|--------|--------|
| 2000 Total Housing                 | 3,473  | 25,788 | 59,320 |
| 2010 Total Households              | 3,110  | 22,500 | 51,453 |
| 2022 Total Households              | 3,497  | 25,087 | 58,587 |
| 2027 Total Households              | 3,526  | 25,685 | 60,453 |
| 2022 Average Household Size        | 2.38   | 2.21   | 2.12   |
| 2000 Owner Occupied Housing        | 1,295  | 11,047 | 30,278 |
| 2000 Renter Occupied Housing       | 1,896  | 12,035 | 21,469 |
| 2022 Owner Occupied Housing        | 1,022  | 10,517 | 31,684 |
| 2022 Renter Occupied Housing       | 2,474  | 14,570 | 26,904 |
| 2022 Vacant Housing                | 370    | 3,816  | 12,156 |
| 2022 Total Housing                 | 3,867  | 28,903 | 70,743 |
| 2027 Owner Occupied Housing        | 1,051  | 10,876 | 33,101 |
| 2027 Renter Occupied Housing       | 2,475  | 14,808 | 27,352 |
| 2027 Vacant Housing                | 349    | 3,904  | 12,346 |
| 2027 Total Housing                 | 3,875  | 29,589 | 72,799 |
| 2022-2027: Households: Growth Rate | 0.85 % | 2.35 % | 3.15 % |
|                                    |        |        |        |