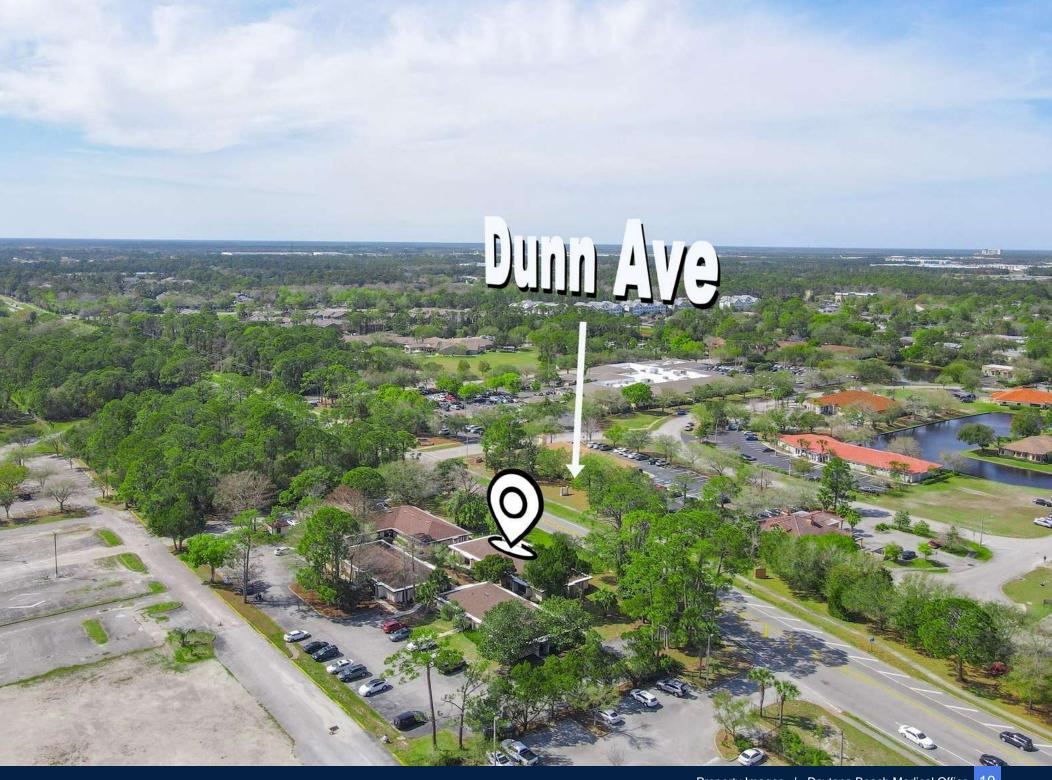

# THE SPACE

| Location      | 1435 Dunn Ave<br>Daytona Beach, FL 32114 |
|---------------|------------------------------------------|
| County        | Volusia                                  |
| Cross Street  | N Clyde Morris Blvd                      |
| Traffic Count | 21,780                                   |

# **HIGHLIGHTS**

- 6 Exam Rooms
- 8 Private Offices
- Free Standing Building
- Pylon Signage Available
- Building faces the street on Dunn Ave
- Walking distance to Halifax Hospital
- Brand New Roof!
- There are 3 space options available
- Space will be delivered with new floors and paint

The building is currently being used as a medical practice on one side and pharmacy on the right side.

Please call or email for income and expense breakdown.

This property is in walking distance to Halifax hospital. There is a limited amount of turn key medical office space space with this many exam rooms in close proximity to Halifax Hospital. Halifax Hospital is developing an 8 acre site on the other side of this parking lot where there used to be a 120,000 square foot hospital named the Atlantic Medical Center.