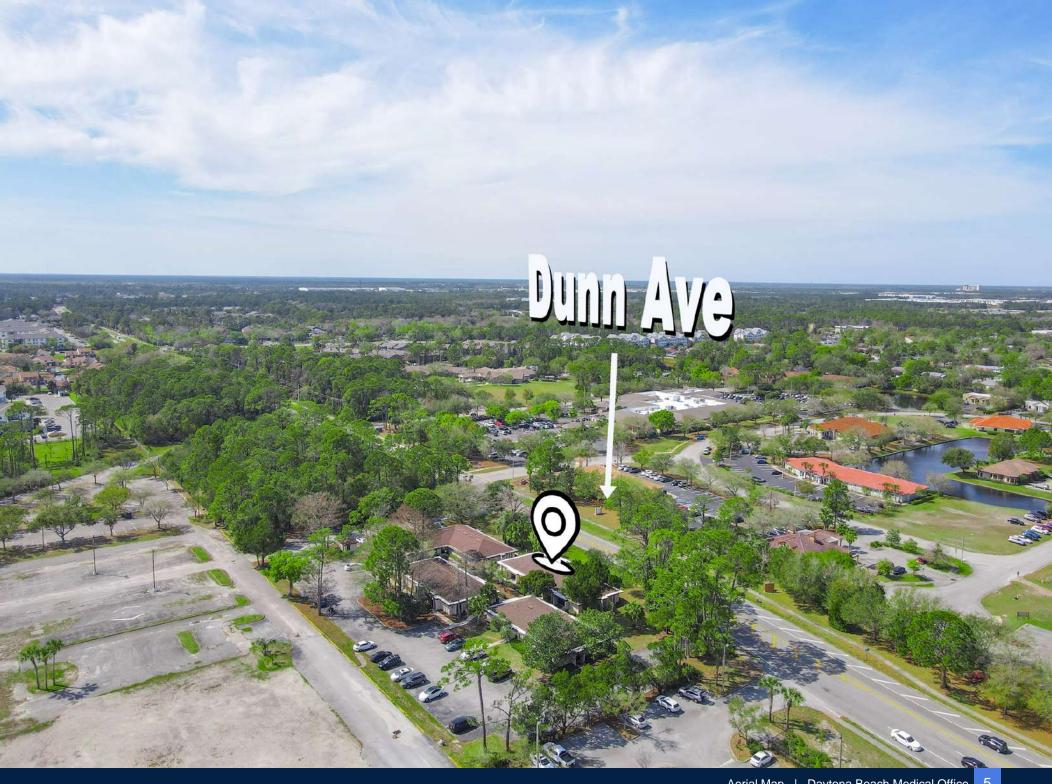

# THE SPACE

| Location      | 1435 Dunn Ave<br>Daytona Beach, FL 32114 |
|---------------|------------------------------------------|
| County        | Volusia                                  |
| Cross Street  | N Clyde Morris Blvd                      |
| Traffic Count | 21,780                                   |

# **HIGHLIGHTS**

- 6 Exam Rooms
- 8 Private Offices
- Free Standing Building
- Pylon Signage Available
- Building faces the street on Dunn Ave
- Walking distance to Halifax Hospital
- Brand New Roof!
- There are 3 space options available
- Space will be delivered with new floors and paint