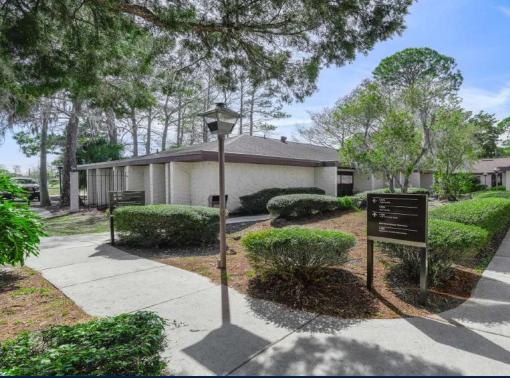

# THE SPACE

| Location      | 1435 Dunn Ave<br>Daytona Beach, FL 32114 |
|---------------|------------------------------------------|
| County        | Volusia                                  |
| Cross Street  | N Clyde Morris Blvd                      |
| Traffic Count | 21,780                                   |

# **HIGHLIGHTS**

- 6 Exam Rooms
- 8 Private Offices
- Free Standing Building
- Pylon Signage Available
- Building faces the street on Dunn Ave
- Walking distance to Halifax Hospital
- Brand New Roof!
- There are 3 space options available
- Space will be delivered with new floors and paint