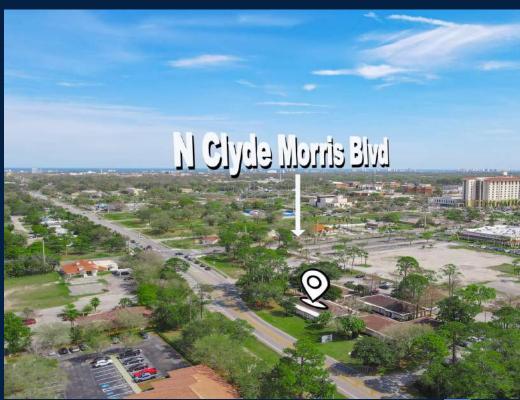

# THE SPACE

| Location      | 1435 Dunn Ave<br>Daytona Beach, FL 32114 |
|---------------|------------------------------------------|
| County        | Volusia                                  |
| Cross Street  | N Clyde Morris Blvd                      |
| Traffic Count | 21,780                                   |