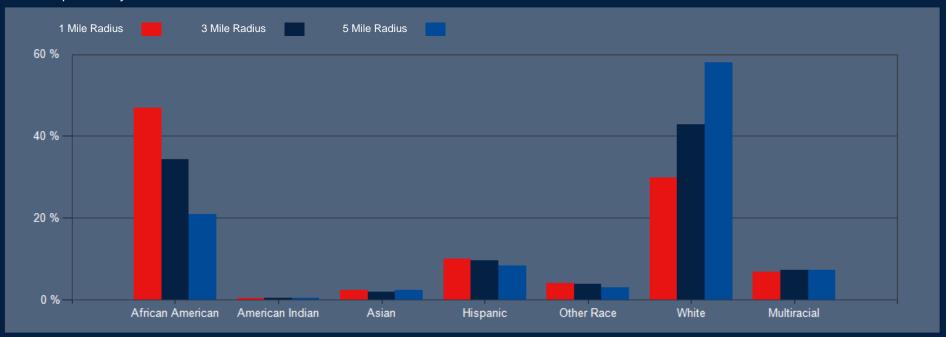

### Regional Map

| 2000 Population         8,784         55,769         115,942           2010 Population         7,941         53,604         113,496           2022 Population         9,359         61,715         131,03           2027 Population         9,436         63,022         135,000           2022 African American         4,873         23,414         29,85           2022 American Indian         43         229         470           2022 Asian         230         1,311         3,20           2022 Hispanic         1,031         6,452         11,960           2022 White         3,086         29,235         82,850           2022 Wultiracial         705         4,960         10,350           2022-2027: Population: Growth Rate         0.80 %         2.10 %         3,000           2022-HOUSEHOLD INCOME         1 MILE         3 MILE         5 MILE           255,000-\$24,999         521         3,620         6,800           \$25,000-\$34,999         417         3,389         7,790           \$35,000-\$49,999         434         2,577         7,318           \$50,000-\$74,999         434         2,577         7,318           \$150,000-\$99,999         434         2,577< |                                    |          |          |          |
|----------------------------------------------------------------------------------------------------------------------------------------------------------------------------------------------------------------------------------------------------------------------------------------------------------------------------------------------------------------------------------------------------------------------------------------------------------------------------------------------------------------------------------------------------------------------------------------------------------------------------------------------------------------------------------------------------------------------------------------------------------------------------------------------------------------------------------------------------------------------------------------------------------------------------------------------------------------------------------------------------------------------------------------------------------------------------------------------------------------------------------------------------------------------------------------------------------------|------------------------------------|----------|----------|----------|
| 2010 Population         7,941         53,604         113,496           2022 Population         9,359         61,715         131,03           2027 Population         9,436         63,022         135,000           2022 African American         4,873         23,414         29,85           2022 American Indian         43         229         470           2022 Asian         230         1,311         3,20           2022 Hispanic         1,031         6,452         11,960           2022 Other Race         407         2,527         4,210           2022 White         3,086         29,235         82,851           2022 Multiracial         705         4,960         10,350           2022-2027: Population: Growth Rate         0.80 %         2.10 %         3.00 %           2022 HOUSEHOLD INCOME         1 MILE         3 MILE         5 MILE           2022 HOUSEHOLD INCOME         1 MILE         3 MILE         5 MILE           \$15,000-\$24,999         521         3,620         6,800           \$25,000-\$49,999         417         3,389         7,790           \$35,000-\$49,999         434         2,577         7,310           \$50,000-\$74,999         434           | POPULATION                         | 1 MILE   | 3 MILE   | 5 MILE   |
| 2022 Population         9,359         61,715         131,03           2027 Population         9,436         63,022         135,000           2022 African American         4,873         23,414         29,850           2022 American Indian         43         229         470           2022 Asian         230         1,311         3,200           2022 Hispanic         1,031         6,452         11,960           2022 Other Race         407         2,527         4,210           2022 White         3,086         29,235         82,850           2022 Multiracial         705         4,960         10,350           2022-2027: Population: Growth Rate         0.80 %         2.10 %         3.00 %           2022 HOUSEHOLD INCOME         1 MILE         3 MILE         5 MILE           less than \$15,000         740         4,593         8,420           \$25,000-\$24,999         521         3,620         6,800           \$25,000-\$49,999         417         3,389         7,790           \$35,000-\$49,999         434         2,577         7,310           \$75,000-\$99,999         434         2,577         7,310           \$100,000-\$149,999         125         1,934    | 2000 Population                    | 8,784    | 55,769   | 115,942  |
| 2027 Population         9,436         63,022         135,000           2022 African American         4,873         23,414         29,85           2022 American Indian         43         229         470           2022 Asian         230         1,311         3,20           2022 Hispanic         1,031         6,452         11,96           2022 Other Race         407         2,527         4,210           2022 White         3,086         29,235         82,85           2022 Multiracial         705         4,960         10,350           2022-2027: Population: Growth Rate         0.80 %         2.10 %         3.00 %           2022 HOUSEHOLD INCOME         1 MILE         3 MILE         5 MILI           less than \$15,000         740         4,593         8,420           \$15,000-\$24,999         521         3,620         6,800           \$25,000-\$34,999         417         3,389         7,793           \$35,000-\$49,999         622         3,759         8,13-           \$50,000-\$74,999         632         4,506         10,760           \$75,000-\$99,999         434         2,577         7,316           \$100,000-\$149,999         125         1,934         | 2010 Population                    | 7,941    | 53,604   | 113,496  |
| 2022 African American         4,873         23,414         29,85           2022 American Indian         43         229         470           2022 Asian         230         1,311         3,20           2022 Hispanic         1,031         6,452         11,96           2022 Other Race         407         2,527         4,210           2022 White         3,086         29,235         82,850           2022 Multiracial         705         4,960         10,350           2022-2027: Population: Growth Rate         0.80 %         2.10 %         3,000           2022 HOUSEHOLD INCOME         1 MILE         3 MILE         5 MILI           15,000-\$24,999         521         3,620         6,800           \$25,000-\$34,999         417         3,389         7,793           \$35,000-\$49,999         622         3,759         8,13-3           \$50,000-\$74,999         632         4,506         10,760           \$75,000-\$99,999         434         2,577         7,310           \$100,000-\$149,999         125         1,934         5,830           \$150,000-\$199,999         2         253         1,750           \$200,000 or greater         5         457         1,7     | 2022 Population                    | 9,359    | 61,715   | 131,031  |
| 2022 American Indian         43         229         470           2022 Asian         230         1,311         3,200           2022 Hispanic         1,031         6,452         11,960           2022 Other Race         407         2,527         4,210           2022 White         3,086         29,235         82,850           2022 Multiracial         705         4,960         10,350           2022-2027: Population: Growth Rate         0.80 %         2,10 %         3,000 %           2022 HOUSEHOLD INCOME         1 MILE         3 MILE         5 MILE           less than \$15,000         740         4,593         8,420           \$15,000-\$24,999         521         3,620         6,800           \$25,000-\$34,999         417         3,389         7,790           \$35,000-\$49,999         632         3,759         8,130           \$50,000-\$74,999         632         4,506         10,760           \$75,000-\$99,999         434         2,577         7,310           \$100,000-\$149,999         125         1,934         5,830           \$150,000-\$199,999         2         253         1,750           \$200,000 or greater         5         457         1,750<   | 2027 Population                    | 9,436    | 63,022   | 135,008  |
| 2022 Asian         230         1,311         3,200           2022 Hispanic         1,031         6,452         11,960           2022 Other Race         407         2,527         4,210           2022 White         3,086         29,235         82,850           2022 Multiracial         705         4,960         10,350           2022-2027: Population: Growth Rate         0.80 %         2.10 %         3.00 %           2022 HOUSEHOLD INCOME         1 MILE         3 MILE         5 MILI           less than \$15,000         740         4,593         8,420           \$15,000-\$24,999         521         3,620         6,800           \$25,000-\$34,999         417         3,389         7,790           \$35,000-\$49,999         622         3,759         8,130           \$50,000-\$74,999         632         4,506         10,760           \$75,000-\$99,999         434         2,577         7,310           \$100,000-\$149,999         125         1,934         5,830           \$150,000-\$199,999         2         253         1,750           \$200,000 or greater         5         457         1,750           Median HH Income         \$36,208         \$37,879          | 2022 African American              | 4,873    | 23,414   | 29,851   |
| 2022 Hispanic         1,031         6,452         11,968           2022 Other Race         407         2,527         4,210           2022 White         3,086         29,235         82,858           2022 Multiracial         705         4,960         10,350           2022-2027: Population: Growth Rate         0.80 %         2.10 %         3.00 %           2022 HOUSEHOLD INCOME         1 MILE         3 MILE         5 MILI           less than \$15,000         740         4,593         8,426           \$15,000-\$24,999         521         3,620         6,806           \$25,000-\$34,999         417         3,389         7,790           \$35,000-\$49,999         622         3,759         8,136           \$50,000-\$74,999         632         4,506         10,766           \$75,000-\$99,999         434         2,577         7,318           \$100,000-\$149,999         125         1,934         5,836           \$150,000-\$199,999         2         253         1,756           \$200,000 or greater         5         457         1,756           Median HH Income         \$36,208         \$37,879         \$45,672                                                      | 2022 American Indian               | 43       | 229      | 470      |
| 2022 Other Race       407       2,527       4,210         2022 White       3,086       29,235       82,850         2022 Multiracial       705       4,960       10,350         2022-2027: Population: Growth Rate       0.80 %       2.10 %       3.00 %         2022 HOUSEHOLD INCOME       1 MILE       3 MILE       5 MILI         less than \$15,000       740       4,593       8,420         \$15,000-\$24,999       521       3,620       6,800         \$25,000-\$34,999       417       3,389       7,793         \$35,000-\$49,999       622       3,759       8,130         \$50,000-\$74,999       632       4,506       10,760         \$75,000-\$99,999       434       2,577       7,318         \$100,000-\$149,999       125       1,934       5,830         \$150,000-\$199,999       2       253       1,750         \$200,000 or greater       5       457       1,750         Median HH Income       \$36,208       \$37,879       \$45,670                                                                                                                                                                                                                                               | 2022 Asian                         | 230      | 1,311    | 3,201    |
| 2022 White         3,086         29,235         82,856           2022 Multiracial         705         4,960         10,356           2022-2027: Population: Growth Rate         0.80 %         2.10 %         3.00 %           2022 HOUSEHOLD INCOME         1 MILE         3 MILE         5 MILI           less than \$15,000         740         4,593         8,426           \$15,000-\$24,999         521         3,620         6,806           \$25,000-\$34,999         417         3,389         7,790           \$35,000-\$49,999         622         3,759         8,136           \$50,000-\$74,999         632         4,506         10,768           \$75,000-\$99,999         434         2,577         7,318           \$100,000-\$149,999         125         1,934         5,836           \$150,000-\$199,999         2         253         1,756           \$200,000 or greater         5         457         1,756           Median HH Income         \$36,208         \$37,879         \$45,673                                                                                                                                                                                           | 2022 Hispanic                      | 1,031    | 6,452    | 11,968   |
| 2022 Multiracial         705         4,960         10,350           2022-2027: Population: Growth Rate         0.80 %         2.10 %         3.00 %           2022 HOUSEHOLD INCOME         1 MILE         3 MILE         5 MILI           less than \$15,000         740         4,593         8,420           \$15,000-\$24,999         521         3,620         6,800           \$25,000-\$34,999         417         3,389         7,790           \$35,000-\$49,999         622         3,759         8,130           \$50,000-\$74,999         632         4,506         10,760           \$75,000-\$99,999         434         2,577         7,310           \$100,000-\$149,999         125         1,934         5,830           \$150,000-\$199,999         2         253         1,750           \$200,000 or greater         5         457         1,750           Median HH Income         \$36,208         \$37,879         \$45,670                                                                                                                                                                                                                                                            | 2022 Other Race                    | 407      | 2,527    | 4,216    |
| 2022-2027: Population: Growth Rate         0.80 %         2.10 %         3.00 %           2022 HOUSEHOLD INCOME         1 MILE         3 MILE         5 MILI           less than \$15,000         740         4,593         8,428           \$15,000-\$24,999         521         3,620         6,808           \$25,000-\$34,999         417         3,389         7,793           \$35,000-\$49,999         622         3,759         8,134           \$50,000-\$74,999         632         4,506         10,768           \$75,000-\$99,999         434         2,577         7,318           \$100,000-\$149,999         125         1,934         5,836           \$150,000-\$199,999         2         253         1,756           \$200,000 or greater         5         457         1,756           Median HH Income         \$36,208         \$37,879         \$45,672                                                                                                                                                                                                                                                                                                                                | 2022 White                         | 3,086    | 29,235   | 82,858   |
| 2022 HOUSEHOLD INCOME         1 MILE         3 MILE         5 MILE           less than \$15,000         740         4,593         8,428           \$15,000-\$24,999         521         3,620         6,808           \$25,000-\$34,999         417         3,389         7,793           \$35,000-\$49,999         622         3,759         8,134           \$50,000-\$74,999         632         4,506         10,763           \$75,000-\$99,999         434         2,577         7,318           \$100,000-\$149,999         125         1,934         5,836           \$150,000-\$199,999         2         253         1,756           \$200,000 or greater         5         457         1,756           Median HH Income         \$36,208         \$37,879         \$45,672                                                                                                                                                                                                                                                                                                                                                                                                                          | 2022 Multiracial                   | 705      | 4,960    | 10,350   |
| less than \$15,000       740       4,593       8,426         \$15,000-\$24,999       521       3,620       6,806         \$25,000-\$34,999       417       3,389       7,793         \$35,000-\$49,999       622       3,759       8,136         \$50,000-\$74,999       632       4,506       10,766         \$75,000-\$99,999       434       2,577       7,318         \$100,000-\$149,999       125       1,934       5,836         \$150,000-\$199,999       2       253       1,756         \$200,000 or greater       5       457       1,756         Median HH Income       \$36,208       \$37,879       \$45,672                                                                                                                                                                                                                                                                                                                                                                                                                                                                                                                                                                                     | 2022-2027: Population: Growth Rate | 0.80 %   | 2.10 %   | 3.00 %   |
| less than \$15,000       740       4,593       8,426         \$15,000-\$24,999       521       3,620       6,806         \$25,000-\$34,999       417       3,389       7,793         \$35,000-\$49,999       622       3,759       8,136         \$50,000-\$74,999       632       4,506       10,766         \$75,000-\$99,999       434       2,577       7,318         \$100,000-\$149,999       125       1,934       5,836         \$150,000-\$199,999       2       253       1,756         \$200,000 or greater       5       457       1,756         Median HH Income       \$36,208       \$37,879       \$45,672                                                                                                                                                                                                                                                                                                                                                                                                                                                                                                                                                                                     | according to the process           | 4 8411 5 | 0.1411.5 | 5.40.5   |
| \$15,000-\$24,999 521 3,620 6,806 \$25,000-\$34,999 417 3,389 7,795 \$35,000-\$49,999 622 3,759 8,136 \$50,000-\$74,999 632 4,506 10,766 \$75,000-\$99,999 434 2,577 7,316 \$100,000-\$149,999 125 1,934 5,836 \$150,000-\$199,999 2 253 1,756 \$200,000 or greater 5 457 1,756 Median HH Income \$36,208 \$37,879 \$45,677                                                                                                                                                                                                                                                                                                                                                                                                                                                                                                                                                                                                                                                                                                                                                                                                                                                                                    |                                    |          |          |          |
| \$25,000-\$34,999 417 3,389 7,793 \$35,000-\$49,999 622 3,759 8,134 \$50,000-\$74,999 632 4,506 10,763 \$75,000-\$99,999 434 2,577 7,318 \$100,000-\$149,999 125 1,934 5,836 \$150,000-\$199,999 2 253 1,753 \$200,000 or greater 5 457 1,755 Median HH Income \$36,208 \$37,879 \$45,673                                                                                                                                                                                                                                                                                                                                                                                                                                                                                                                                                                                                                                                                                                                                                                                                                                                                                                                      | less than \$15,000                 | 740      | 4,593    | 8,428    |
| \$35,000-\$49,999 622 3,759 8,134 \$50,000-\$74,999 632 4,506 10,768 \$75,000-\$99,999 434 2,577 7,318 \$100,000-\$149,999 125 1,934 5,836 \$150,000-\$199,999 2 253 1,758 \$200,000 or greater 5 457 1,756 Median HH Income \$36,208 \$37,879 \$45,672                                                                                                                                                                                                                                                                                                                                                                                                                                                                                                                                                                                                                                                                                                                                                                                                                                                                                                                                                        | \$15,000-\$24,999                  | 521      | 3,620    | 6,808    |
| \$50,000-\$74,999 632 4,506 10,769 \$75,000-\$99,999 434 2,577 7,318 \$100,000-\$149,999 125 1,934 5,839 \$150,000-\$199,999 2 253 1,759 \$200,000 or greater 5 457 1,759 Median HH Income \$36,208 \$37,879 \$45,672                                                                                                                                                                                                                                                                                                                                                                                                                                                                                                                                                                                                                                                                                                                                                                                                                                                                                                                                                                                          | \$25,000-\$34,999                  | 417      | 3,389    | 7,793    |
| \$75,000-\$99,999       434       2,577       7,318         \$100,000-\$149,999       125       1,934       5,836         \$150,000-\$199,999       2       253       1,756         \$200,000 or greater       5       457       1,756         Median HH Income       \$36,208       \$37,879       \$45,672                                                                                                                                                                                                                                                                                                                                                                                                                                                                                                                                                                                                                                                                                                                                                                                                                                                                                                   | \$35,000-\$49,999                  | 622      | 3,759    | 8,134    |
| \$100,000-\$149,999 125 1,934 5,836<br>\$150,000-\$199,999 2 253 1,755<br>\$200,000 or greater 5 457 1,755<br>Median HH Income \$36,208 \$37,879 \$45,672                                                                                                                                                                                                                                                                                                                                                                                                                                                                                                                                                                                                                                                                                                                                                                                                                                                                                                                                                                                                                                                      | \$50,000-\$74,999                  | 632      | 4,506    | 10,765   |
| \$150,000-\$199,999       2       253       1,755         \$200,000 or greater       5       457       1,755         Median HH Income       \$36,208       \$37,879       \$45,672                                                                                                                                                                                                                                                                                                                                                                                                                                                                                                                                                                                                                                                                                                                                                                                                                                                                                                                                                                                                                             | \$75,000-\$99,999                  | 434      | 2,577    | 7,318    |
| \$200,000 or greater       5       457       1,75         Median HH Income       \$36,208       \$37,879       \$45,672                                                                                                                                                                                                                                                                                                                                                                                                                                                                                                                                                                                                                                                                                                                                                                                                                                                                                                                                                                                                                                                                                        | \$100,000-\$149,999                | 125      | 1,934    | 5,836    |
| Median HH Income         \$36,208         \$37,879         \$45,672                                                                                                                                                                                                                                                                                                                                                                                                                                                                                                                                                                                                                                                                                                                                                                                                                                                                                                                                                                                                                                                                                                                                            | \$150,000-\$199,999                | 2        | 253      | 1,755    |
|                                                                                                                                                                                                                                                                                                                                                                                                                                                                                                                                                                                                                                                                                                                                                                                                                                                                                                                                                                                                                                                                                                                                                                                                                | \$200,000 or greater               | 5        | 457      | 1,751    |
| Average HH Income \$44,616 \$54,430 \$65,882                                                                                                                                                                                                                                                                                                                                                                                                                                                                                                                                                                                                                                                                                                                                                                                                                                                                                                                                                                                                                                                                                                                                                                   | Median HH Income                   | \$36,208 | \$37,879 | \$45,672 |
|                                                                                                                                                                                                                                                                                                                                                                                                                                                                                                                                                                                                                                                                                                                                                                                                                                                                                                                                                                                                                                                                                                                                                                                                                | Average HH Income                  | \$44,616 | \$54,430 | \$65,882 |