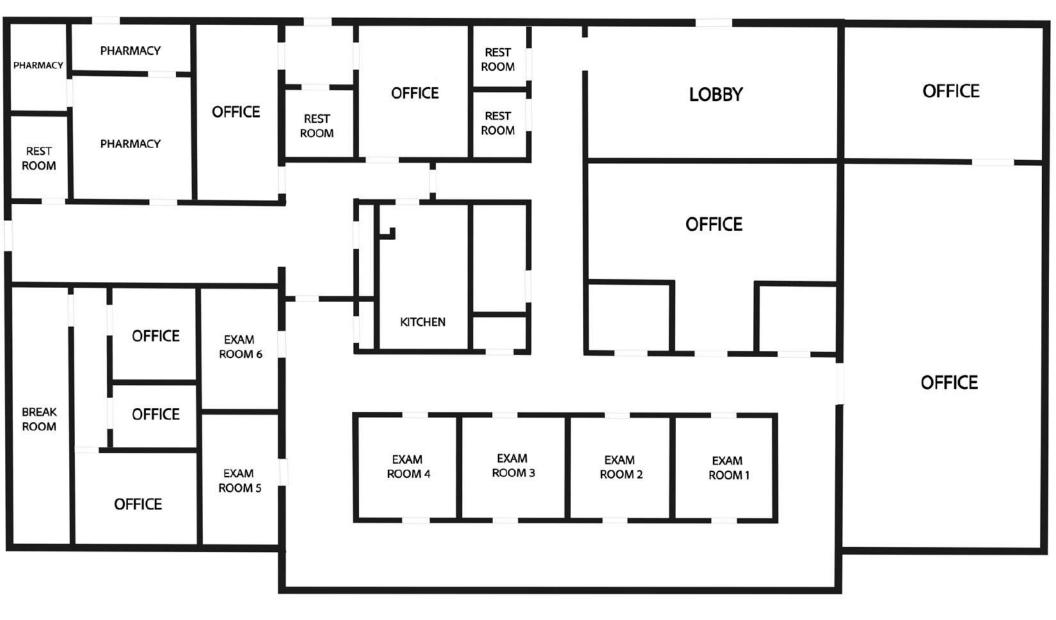

# **HIGHLIGHTS**

- 6 Exam Rooms
- 8 Private Offices
- Free Standing Building
- Pylon Signage Available
- Building faces the street on Dunn Ave
- Walking distance to Halifax Hospital
- Brand New Roof!
- There are 3 space options available
- Space will be delivered with new floors and paint

| Suite | Tenant | Floor | Square Feet | Lease Type |  |
|-------|--------|-------|-------------|------------|--|
|       |        |       | 4,621       |            |  |
| A     | Vacant | 1     | 1540        | NNN        |  |
| В     | Vacant | 1     | 2311        | NNN        |  |
| C     | Vacant | 1     | 3080        | NNN        |  |
| D     | Vacant | 1     | 4621        | NNN        |  |