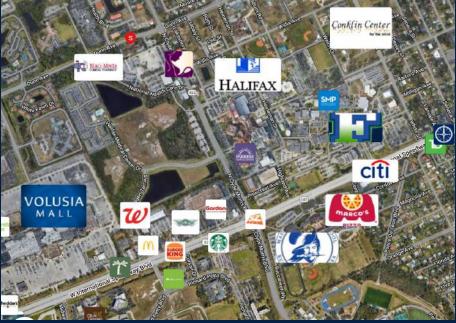

The building is currently being used as a medical practice on one side and pharmacy on the right side.

Please call or email for income and expense breakdown.

This property is in walking distance to Halifax hospital. There is a limited amount of turn key medical office space space with this many exam rooms in close proximity to Halifax Hospital. Halifax Hospital is developing an 8 acre site on the other side of this parking lot where there used to be a 120,000 square foot hospital named the Atlantic Medical Center.

Halifax Health Medical Center owns the 8.8-acre site that is in the process of being re-developed, as well as another 77.5 contiguous acres to the south, and the hospital is charging toward a vision of turning the full 86-plus acres into a new development that could include a mix of medical buildings, apartments, hotels, restaurants, shops, professional offices, nursing homes, gyms and hair salons. This development will be a landmark for Daytona Beach and 1435 Dunn Ave is less than one football field away.