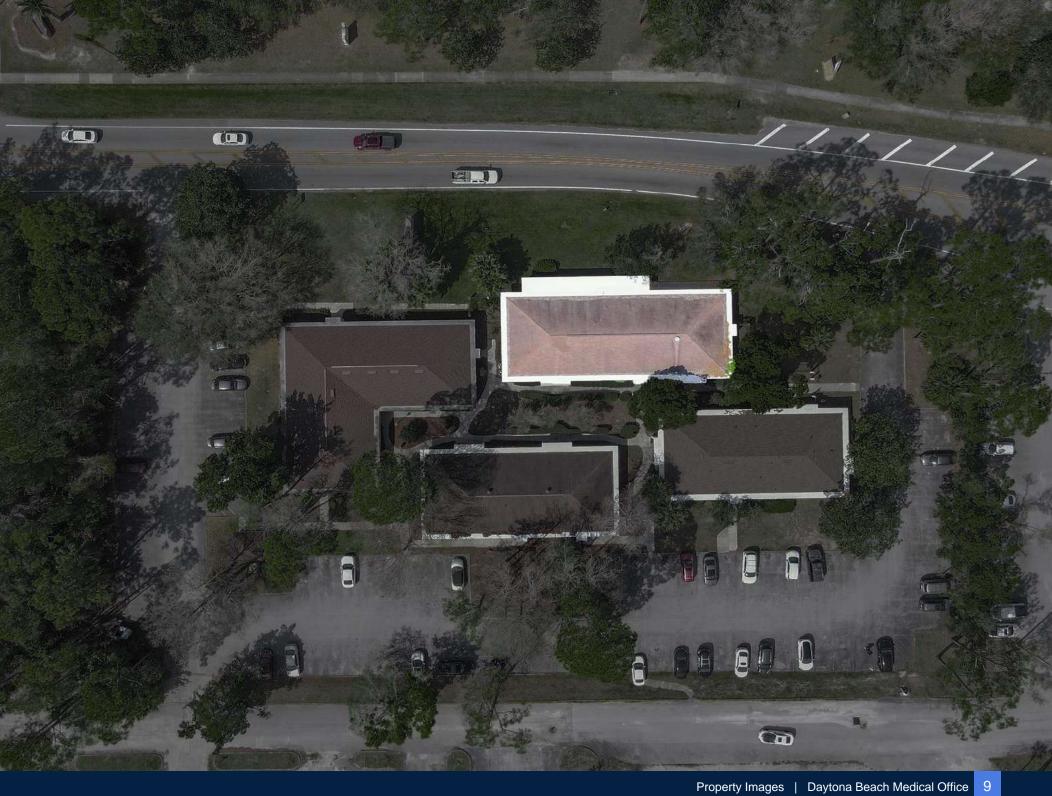

# THE SPACE

| Location      | 1435 Dunn Ave<br>Daytona Beach, FL 32114 |
|---------------|------------------------------------------|
| County        | Volusia                                  |
| Cross Street  | N Clyde Morris Blvd                      |
| Traffic Count | 21,780                                   |

| PROPERTY FEATU    | RES            |  |
|-------------------|----------------|--|
| CURRENT OCCUPANCY | 100.00 %       |  |
| BUILDING SF       | 4,621          |  |
| YEAR BUILT        | 1972           |  |
| YEAR RENOVATED    | 2020           |  |
| ZONING TYPE       | Medical Office |  |
| PARKING RATIO     | 4.33/1,000 SF  |  |
|                   |                |  |