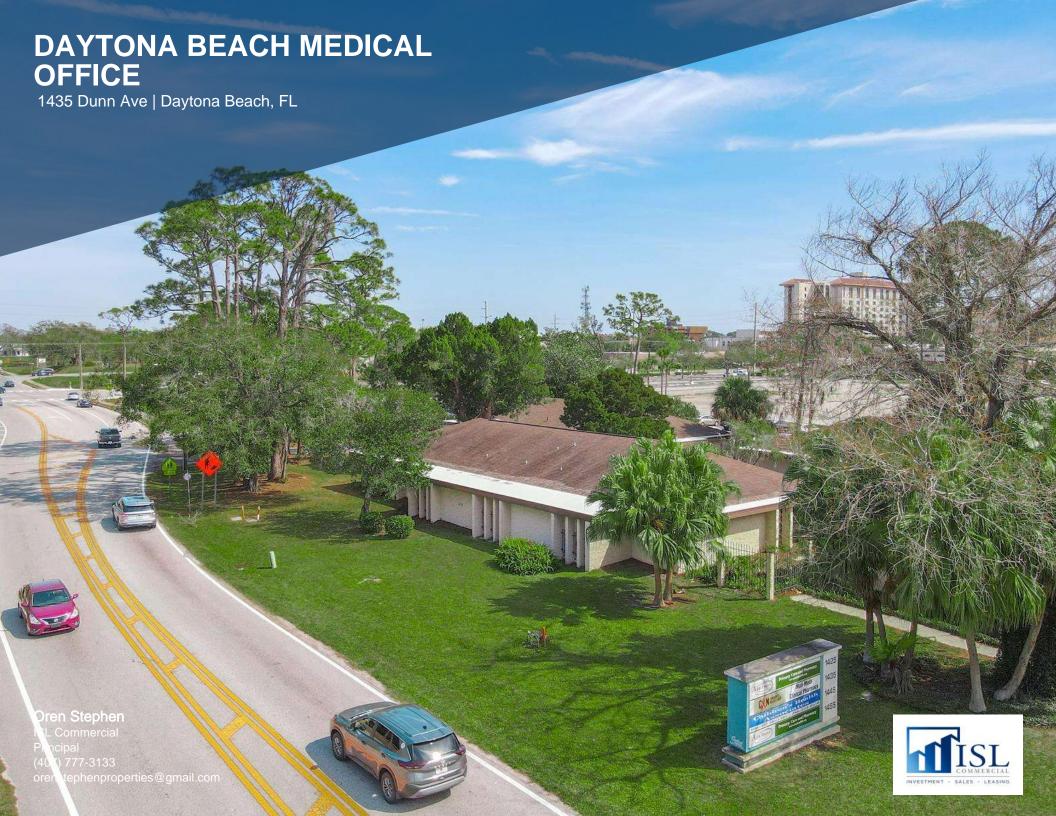

# THE SPACE

| Location      | 1435 Dunn Ave<br>Daytona Beach, FL 32114 |
|---------------|------------------------------------------|
| County        | Volusia                                  |
| Cross Street  | N Clyde Morris Blvd                      |
| Traffic Count | 21,780                                   |

# **HIGHLIGHTS**

- 6 Exam Rooms
- 8 Private Offices
- Free Standing Building
- Pylon Signage Available
- Building faces the street on Dunn Ave
- Walking distance to Halifax Hospital
- Brand New Roof!
- There are 3 space options available
- Space will be delivered with new floors and paint