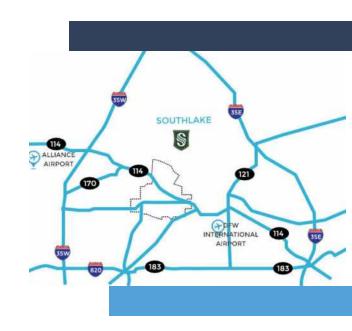

# PROFESSIONAL AND MEDICAL OFFICE BUILDING



## 1203 SOUTH WHITE CHAPEL BLVD, SOUTHLAKE, TX 76092



## **PROPERTY HIGHLIGHTS**

- ±2.808 SF
- Professional Office Space
- 2nd Generation
- Move-In Ready Space
- Class A finish-out
- 4/1000 parking ratio
- Local Owner / Property Management
- Located at South White Chapel Blvd & Continental Ave

## LEASE RATE \$18.00 SF/YR | NNN



## **CONTACT INFORMATION**

#### **ERIC GOODWIN**

Cell: 214.642.8928 Office: 817.488.4333 eric@championsdfw.com

#### JIM KELLEY

Cell: 817.909.7875 Office: 817.488.4333 jim@championsdfw.com

#### **Champions DFW Commercial Realty**

1725 E Southlake Blvd, Suite 100, Southlake, TX 76092

©2023 Champions DFW Commercial Realty LLC.

All rights reserved. The information contained herein was obtained from sources believed to be reliable. It is subject to verification. The presentation of this property is submitted subject to errors, omissions, change of price or conditions, prior to sale or lease, or withdrawal without notice



## 1203 SOUTH WHITE CHAPEL BLVD, SOUTHLAKE, TX 76092

#### **SUITE 100**



#### **Champions DFW Commercial Realty**



I FASE DATE

## 1203 SOUTH WHITE CHAPEL BLVD