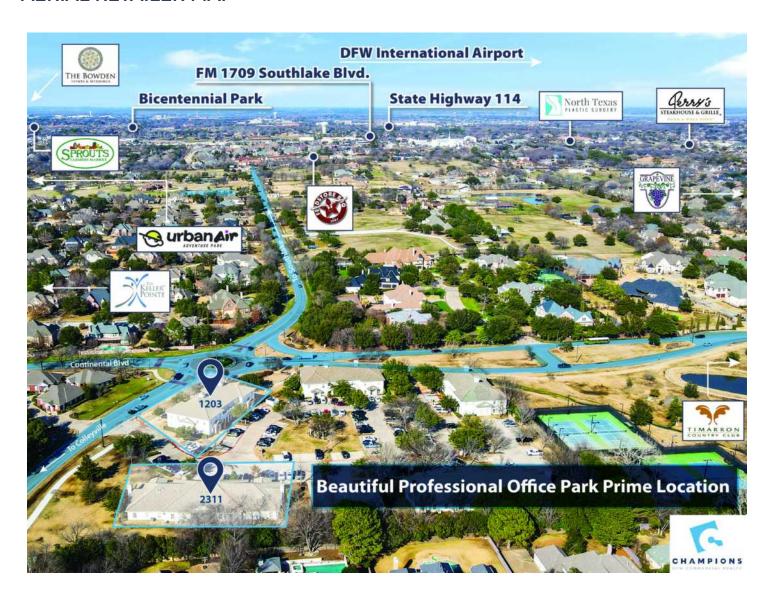

-------------|---------------|
| Total Space: | ±2,808-2,657 SF | Lease Rate: | \$18.00 SF/yr |

### **AVAILABLE SPACES**

SUITE

| <b>33.1.</b> | . =       | J (J. )  |     |                 |
|--------------|-----------|----------|-----|-----------------|
| Suite 100    | Available | 2,808 SF | NNN | \$18.00 SF/yr - |

I FASE TYPE

SIZE (SE)

#### **Champions DFW Commercial Realty**

1725 E Southlake Blvd, Suite 100, Southlake, TX 76092

**TFNANT** 



## 1203 SOUTH WHITE CHAPEL BLVD, SOUTHLAKE, TX 76092

### **PROPERTY PHOTOS**







#### **Champions DFW Commercial Realty**



## 1203 SOUTH WHITE CHAPEL BLVD, SOUTHLAKE, TX 76092

### **INTERIOR PHOTOS**







#### **Champions DFW Commercial Realty**



## 1203 SOUTH WHITE CHAPEL BLVD, SOUTHLAKE, TX 76092

### **AERIAL RETAILER MAP**



#### **Champions DFW Commercial Realty**

# PROFESSIONAL AND MEDICAL OFFICE BUILDING



## 1203 SOUTH WHITE CHAPEL BLVD, SOUTHLAKE, TX 76092

## **LOCATION MAP**



## **Champions DFW Commercial Realty**



## 1203 SOUTH WHITE CHAPEL BLVD, SOUTHLAKE, TX 76092

### **DEMOGRAPHICS MAP & REPORT**



| POPULATION           | 0.5 MILES | 1 MILE | 1.5 MILES |
|----------------------|-----------|--------|-----------|
| Total Population     | 1,765     | 7,049  | 14,220    |
| Average Age          | 44.9      | 42.8   | 42.9      |
| Average Age (Male)   | 40.5      | 35.1   | 36.7      |
| Average Age (Female) | 45.1      | 45.7   | 45.3      |

| HOUSEHOLDS & INCOME | 0.5 MILES | 1 MILE    | 1.5 MILES |
|---------------------|-----------|-----------|-----------|
| Total Households    | 556