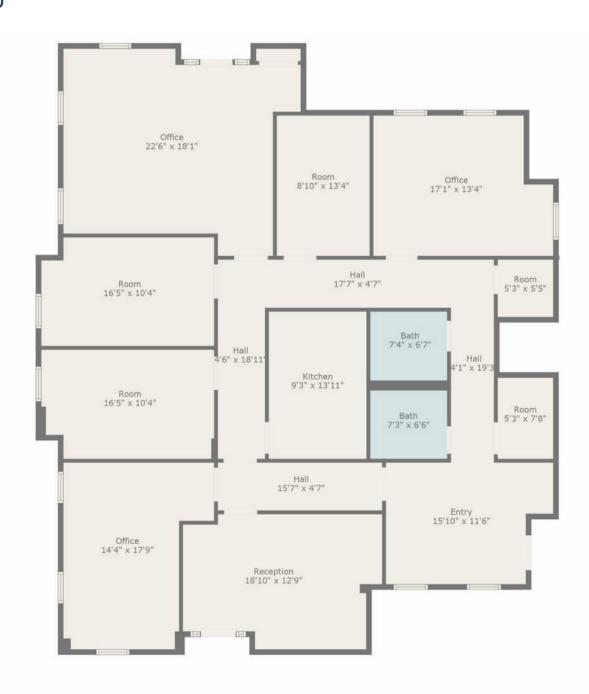

### **LEASE SPACES**

#### **LEASE INFORMATION**

| Lease Type:  | NNN             | Lease Term: | Negotiable    |
|--------------|-----------------|-------------|---------------|
| Total Space: | ±2,808-2,657 SF | Lease Rate: | \$18.00 SF/yr |

### **AVAILABLE SPACES**

SUITE

| <b>33.1.</b> | . =       | J (J. )  |     |                 |
|--------------|-----------|----------|-----|-----------------|
| Suite 100    | Available | 2,808 SF | NNN | \$18.00 SF/yr - |