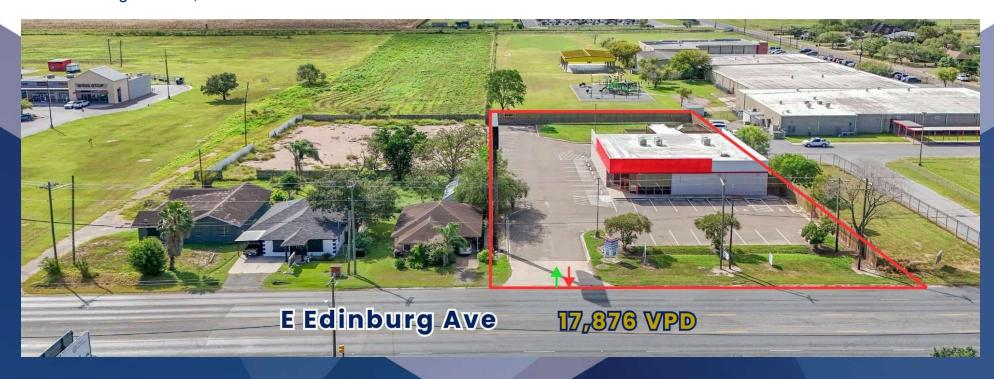

# WEST AERIAL

#### PROPERTY DESCRIPTION

This 6,776 SF retail building is ideally positioned in the heart of Elsa, TX, offering excellent visibility and easy access. Located near schools and major retailers such as HEB, Pizza Hut, KFC, and Jack in the Box, this property presents a prime opportunity for retail or office use. Available for lease or purchase, it's an ideal choice for businesses looking to establish or expand their presence in a thriving community.

#### PROPERTY HIGHLIGHTS

- · Freestanding Building
- · High Traffic Area
- · Easily Accessible
- · Excellent Visibility