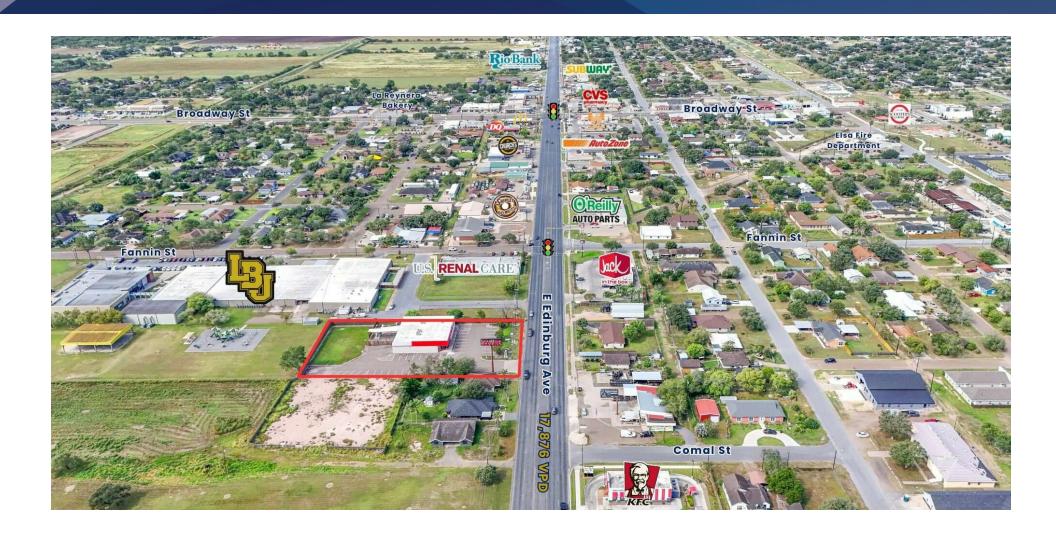

# EAST AERIAL

#### PROPERTY DESCRIPTION

This 6,776 SF retail building is ideally positioned in the heart of Elsa, TX, offering excellent visibility and easy access. Located near schools and major retailers such as HEB, Pizza Hut, KFC, and Jack in the Box, this property presents a prime opportunity for retail or office use. Available for lease or purchase, it's an ideal choice for businesses looking to establish or expand their presence in a thriving community.