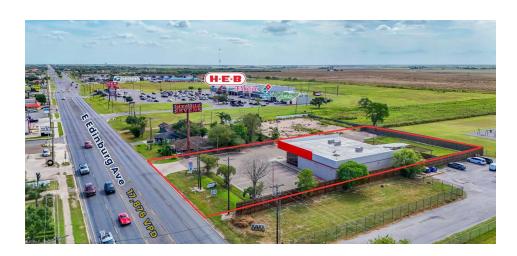

# EAST AERIAL

#### PROPERTY DESCRIPTION

This 6,776 SF retail building is ideally positioned in the heart of Elsa, TX, offering excellent visibility and easy access. Located near schools and major retailers such as HEB, Pizza Hut, KFC, and Jack in the Box, this property presents a prime opportunity for retail or office use. Available for lease or purchase, it's an ideal choice for businesses looking to establish or expand their presence in a thriving community.