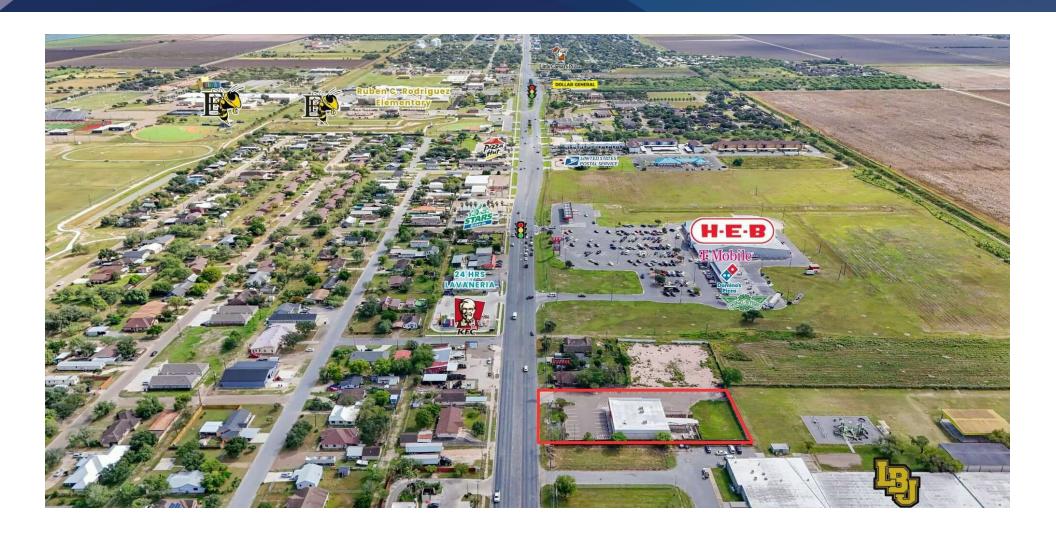

#### PROPERTY DESCRIPTION

This 6,776 SF retail building is ideally positioned in the heart of Elsa, TX, offering excellent visibility and easy access. Located near schools and major retailers such as HEB, Pizza Hut, KFC, and Jack in the Box, this property presents a prime opportunity for retail or office use. Available for lease or purchase, it's an ideal choice for businesses looking to establish or expand their presence in a thriving community.

#### PROPERTY HIGHLIGHTS

- · Freestanding Building
- · High Traffic Area
- · Easily Accessible
- · Excellent Visibility