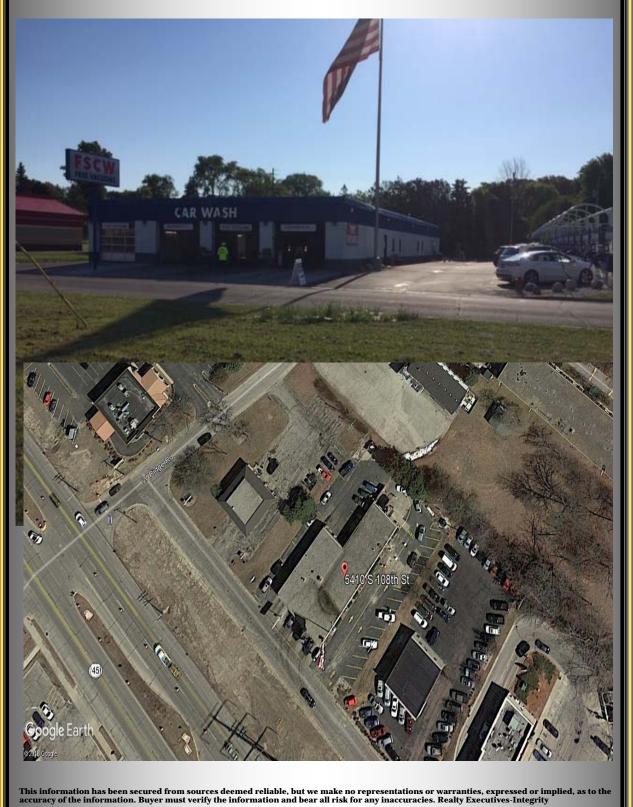

### *Commercial Real Estate* 5410 S 108th Street Hales Corners, Wi 53130

This information has been secured from sources deemed reliable, but we make no representations or warranties, expressed or implied, as to the accuracy of the information. Buyer must verify the information and bear all risk for any inaccuracies. Realty Executives-Integrity

#### The following (Portfolio) of Real Estate/Real Property and related Business and Business Assets are being offered for acquisition in its entirety.

(A) 5410 S 108th Street Hales Corners, Wi 53130-1335 (taxkey #6549963004), Milwaukee County.