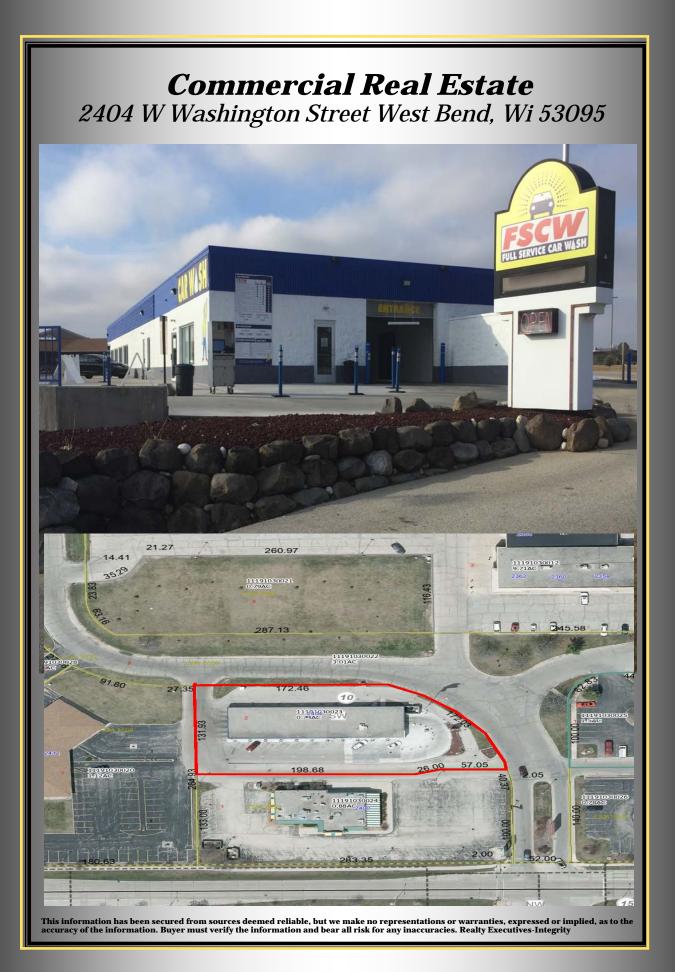

**(B)** 7240 W North Avenue Wauwatosa, WI 53213-1852, (taxkey 331044100), Milwaukee County

(C) 2404 W Washington Street West Bend, Wi 53095-2120 (taxkey #291 11191030023), Washington County.

**(D)** 255 Chateau Drive Grafton , Wi 53024-2609 (taxkey #100400026003), Ozaukee County.