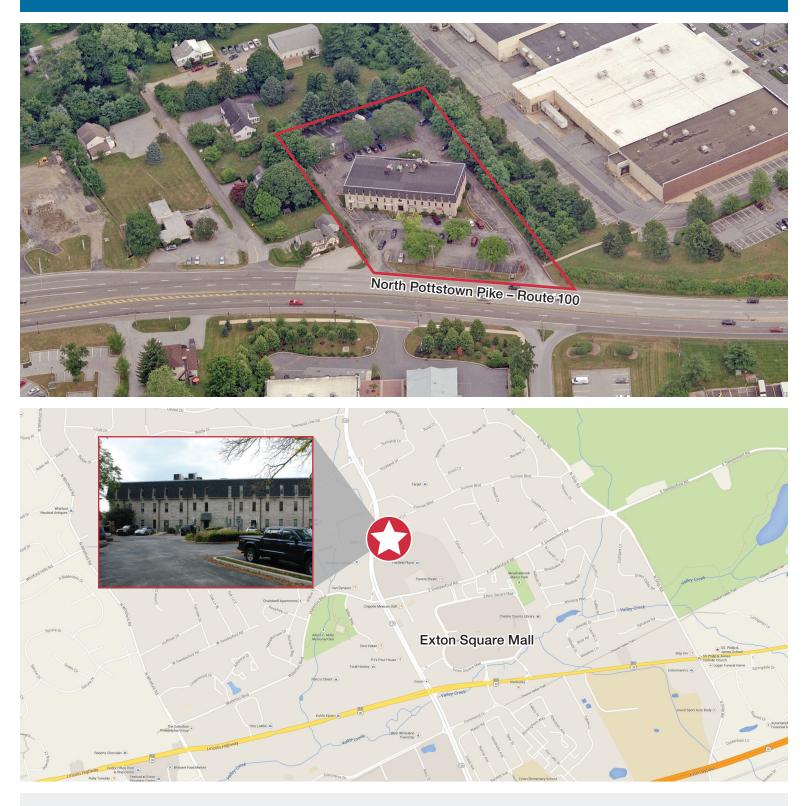

### Exton Professional Building 319 North Pottstown Pike, Exton PA 19341

### Exton Professional Building 319 North Pottstown Pike, Exton PA 19341

For more information:

Paul E. Wolfson pwolfson@geisrealty.com

996 Old Eagle School Road, Suite 1117, Wayne, PA 19087 610 989 0300 geisrealty.com