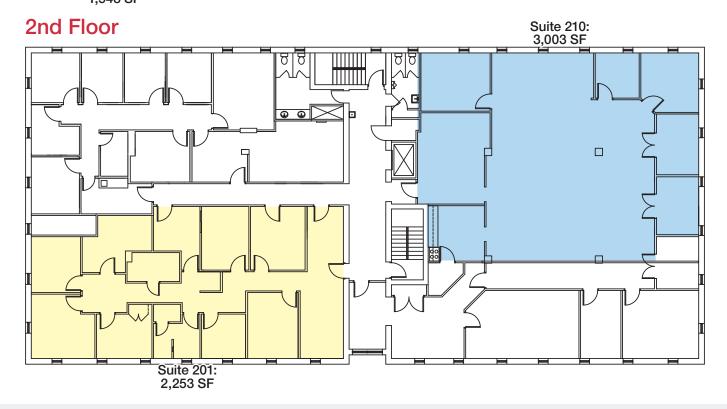

#### SUITE 201: 2,253 SF

- Multiple private offices
- Entrance right off lobby
- Flexible terms
- Available now

#### SUITE 210: 3,003 SF

- New Fitout
- 2 sides of glass
- Private restroom
- Available now

Paul E. Wolfson pwolfson@geisrealty.com

For more information:

996 Old Eagle School Road, Suite 1117, Wayne, Pennsylvania 19087