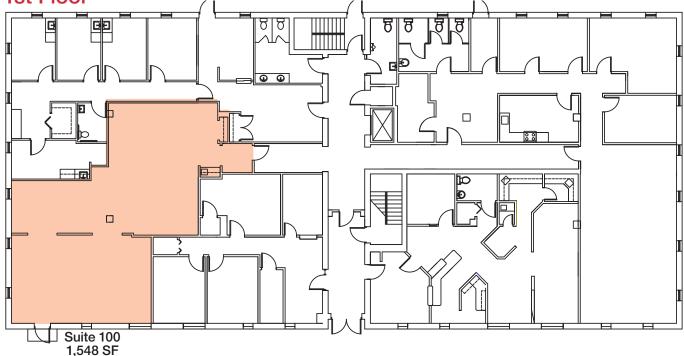

### **1st Floor**

For more information:

Paul E. Wolfson pwolfson@geisrealty.com

996 Old Eagle School Road, Suite 1117, Wayne, PA 19087 610 989 0300

0300 geisrealty.com

NO WARRANTY OR REPRESENTATION, EXPRESS OR IMPLIED, IS MADE AS TO THE ACCURACY OF THE INFORMATION CONTAINED HEREIN, AND THE SAME IS SUBMITTED SUBJECT TO ERRORS, OMISSIONS, CHANGE OF PRICE, RENTAL OR OTHER CONDITIONS, PRIOR SALE, LEASE OR FINANCING, OR WITHDRAWAL WITHOUT NOTICE, AND OF ANY SPECIAL LISTING CONDITIONS IMPOSED BY OUR PRINCIPALS NO WARRANTIES OR REPRESENTATIONS ARE MADE AS TO THE CONDITION OF THE PROPERTY OR ANY HAZARDS CONTAINED THEREIN ARE ANY TO BE IMPLIED.

#### SUITE 100: 1,548 SF

- Private exterior entrace
- Newer modern fitout
- Flexible layout
- Available September 2019