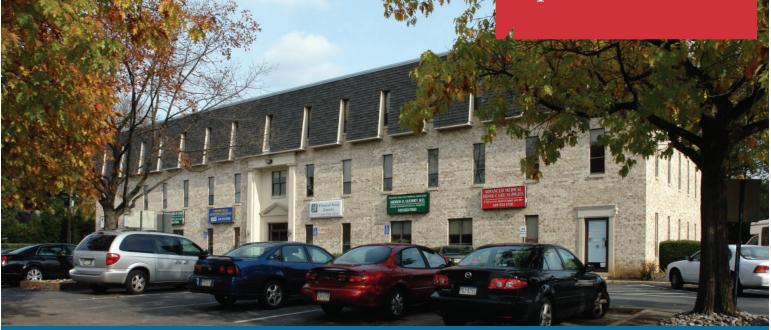

# Office / Medical Space For Lease

### Exton Professional Building 319 North Pottstown Pike, Exton PA 19341

## **Building Highlights**

- \$16.50/SF+ electric
- Convenient access to Routes 100, 202, 401, 30 Bypass
- Near the Exton Mall, shopping and restaurants
- High visibility
- Monument exterior signage
- High parking ratio
- Ownership & Property Management on-site
- Flexible terms