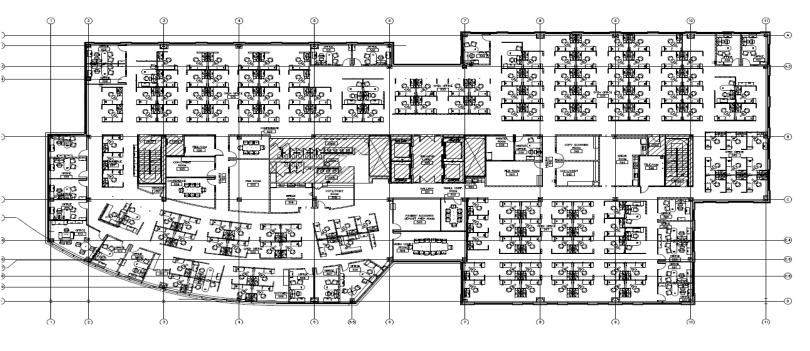

FLOOR 4

RENTABLE SQUARE FOOTAGE: 15,000

RENTABLE SQUARE FOOTAGE: 32,000

FLOOR 5