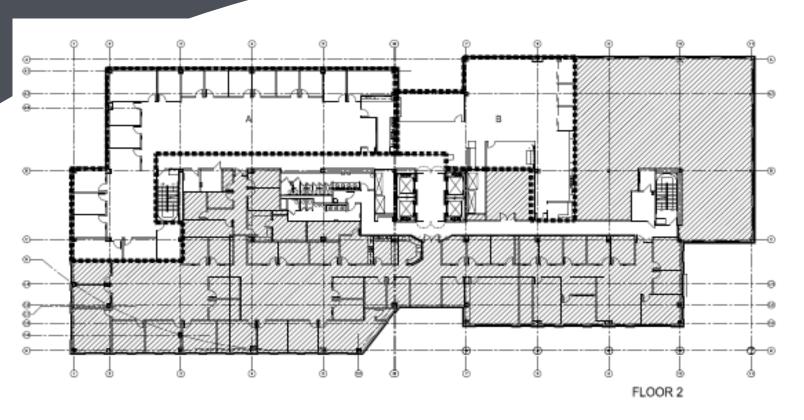

#### RENTABLE SQUARE FOOTAGE:

A: 7,195 B: 3.981

RENTABLE SQUARE FOOTAGE:

A: 6,087 B: 8,843