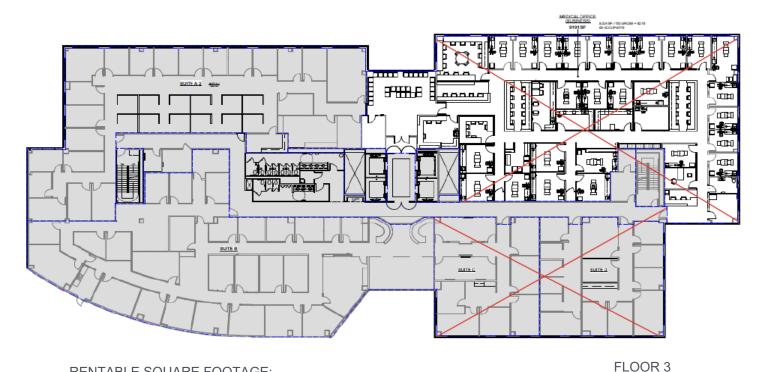

#### RENTABLE SQUARE FOOTAGE:

A: 7,195 B: 3.981

RENTABLE SQUARE FOOTAGE:

A: 6,087 B: 8,843