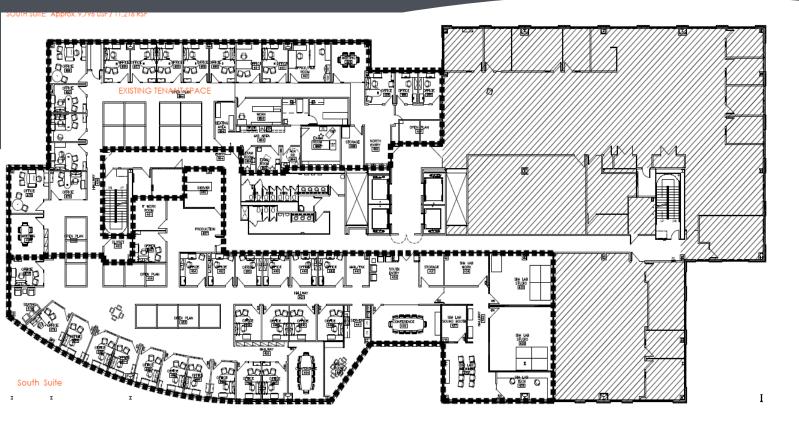

#### RENTABLE SQUARE FOOTAGE:

A: 7,195 B: 3.981

RENTABLE SQUARE FOOTAGE:

A: 6,087 B: 8,843