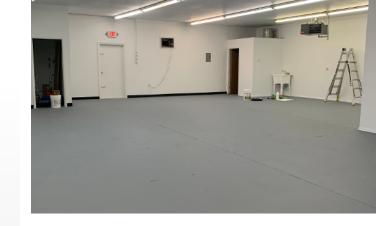

780 W. Baseline Road , Suite C Lafayette, Colorado 80027 For Lease | Prime Commercial Space

Approx. 1,748 sq/ft - \$15.00/sq/ft

Kalee's Cleaning 780

LAFAYETTE AWNMOWER REPAIR

Eric Rutherford MBA, CCIM, GREEN 303.541.1908

## Approximately 1,748 sq/ft - \$15.00 sq/ft + NNN \$10.75

- Zoned B1 (Community Service) Uses included but not limited to art gallery, studio, machine shop, office, and other similar uses.
- \$10.75 NNN. Includes trash, recycling, snow removal, grounds maintenance, building maintenance and repairs, property management fees, parking lot repairs, property taxes and insurance.
- Overhead garage door, open floor plan with private bathroom, small waiting reception area.
- Easy access to US 287. Located just East of 287 on Baseline.
- Excellent visibility with adjacent neighbors including the Downtown Lafayette area, King Soopers and several local breweries.
- Shared parking lot .