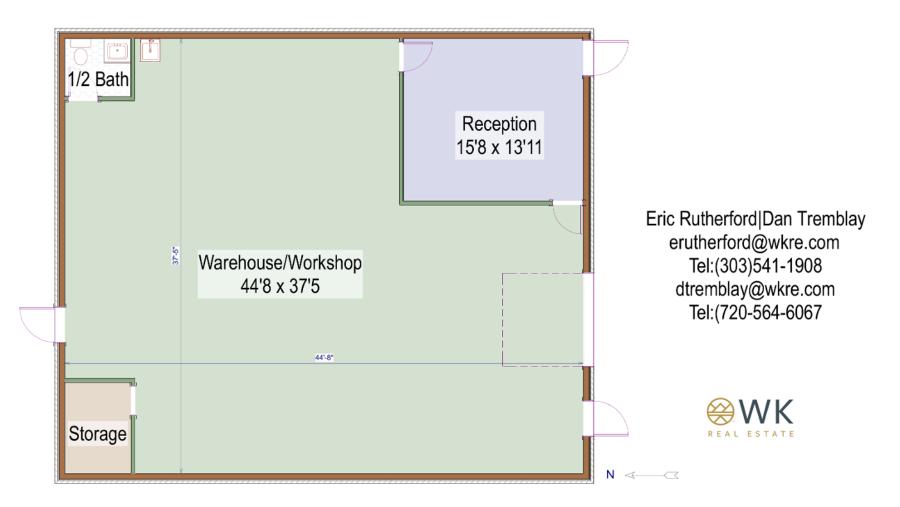

## Floor Plan

## 780 Baseline Road, C Lafayette, Colorado

Measurements are approximate and no responsibility is taken for any ommission or mis-statement. These plans are for visual representation purposes only. Floor plan is not an architectural as-built nor a survey of any kind.

Floor Plans prepared by Overhead Views, (303)886-9578, esw@overheadviews.com