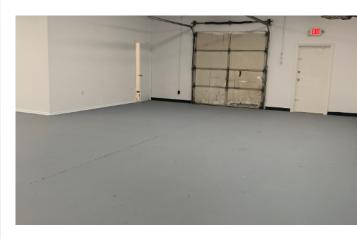

780 W. Baseline Road , Suite C Lafayette, Colorado 80027 For Lease | Prime Commercial Space

Approx. 1,748 sq/ft - \$15.00/sq/ft

Kalee's Cleaning 780

LAFAYETTE AWNMOWER REPAIR

Eric Rutherford MBA, CCIM, GREEN 303.541.1908

## Approximately 1,748 sq/ft - \$15.00 sq/ft + NNN \$10.75

- Zoned B1 (Community Service) Uses included but not limited to art gallery, studio, machine shop, office, and other similar uses.
- \$10.75 NNN. Includes trash, recycling, snow removal, grounds maintenance, building maintenance and repairs, property management fees, parking lot repairs, property taxes and insurance.
- Overhead garage door, open floor plan with private bathroom, small waiting reception area.
- Easy access to US 287. Located just East of 287 on Baseline.
- Excellent visibility with adjacent neighbors including the Downtown Lafayette area, King Soopers and several local breweries.
- Shared parking lot .