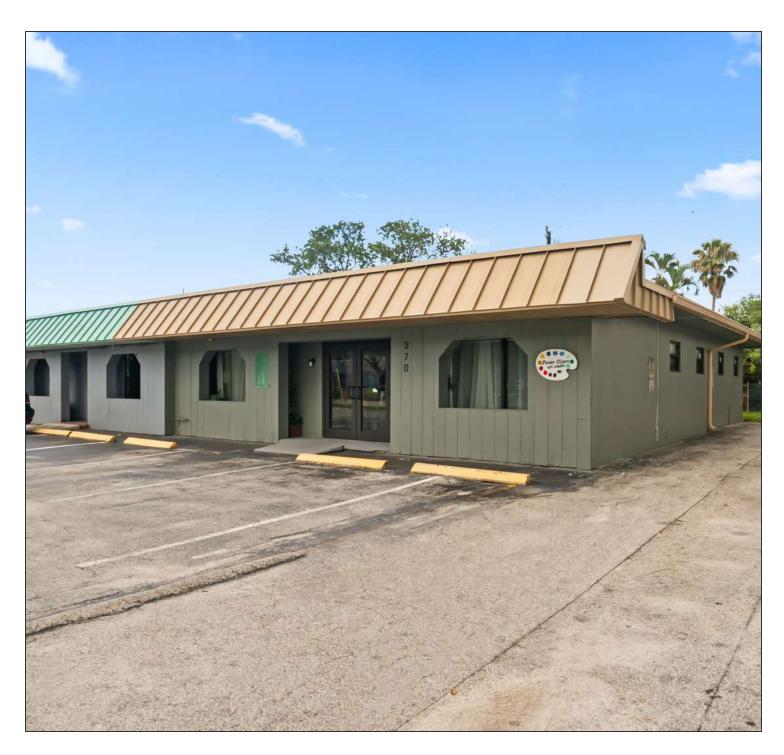

# Oakland Park Property For Sale \*\*Keyes.\*\*

370 NE 44th St, Oakland Park, FL 33334

FOR MORE INFORMATION, PLEASE CONTACT:

**Ilan Lewinger** 

Commercial Specialist

P: 305.785.6097

ilanlewinger@keyes.com

#### **OFFERING SUMMARY**

Sale Price: \$517,702 Building Size: 1,654 SF

Available SF:

Number of Units:

Lot Size: 5,797 SF

Price / SF: \$313.00

Year Built: 1965

Zoning: B2

#### **PROPERTY OVERVIEW**

Price Adjustment! This 1,654 SF office building presents an opportunity for both owner/users and investors alike. Liberally zoned B2, the property is perfectly suited for a professional office or retail business. With a strategic location and an ideal size, this property is poised to meet the needs of a buyer seeking entrance into the thriving Oakland Park area.

#### PROPERTY HIGHLIGHTS

- · Price Adjustment!
- · Ideal for Owner/User or Investment Opportunity
- · Zoned B2
- · Ample Parking Available
- Xtra Large Washing Sink Included
- · Convenient Access to Highways
- · Proximity to Dining Options