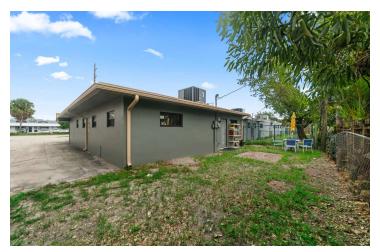

ts:

Lot Size: 5,797 SF

Price / SF: \$313.00

Year Built: 1965

Zoning: B2

#### **PROPERTY OVERVIEW**

Price Adjustment! This 1,654 SF office building presents an opportunity for both owner/users and investors alike. Liberally zoned B2, the property is perfectly suited for a professional office or retail business. With a strategic location and an ideal size, this property is poised to meet the needs of a buyer seeking entrance into the thriving Oakland Park area.

#### PROPERTY HIGHLIGHTS

- · Price Adjustment!
- · Ideal for Owner/User or Investment Opportunity
- · Zoned B2
- · Ample Parking Available
- Xtra Large Washing Sink Included
- · Convenient Access to Highways
- · Proximity to Dining Options

OAKLAND PARK PROPERTY FOR SALE

# THE Keyes, CO.

### **Additional Photos**















# **Location Map**





## Demographics Map & Report



| POPULATION                           | 0.3 MILES | 0.5 MILES | 1 MILE   |
|--------------------------------------|-----------|-----------|----------|
| Total Population                     | 1,893     | 6,083     | 18,952   |
| Average Age                          | 40        | 40        | 41       |
| Average Age (Male)                   | 40        | 40        | 41       |
| Average Age (Female)                 | 40        | 40        | 40       |
|                                      |           |           |          |
| HOUSEHOLDS & INCOME                  | 0.3 MILES | 0.5 MILES | 1 MILE   |
|                                      |           | 0.0220    | 1 111122 |
| Total Households                     | 754       | 2,4