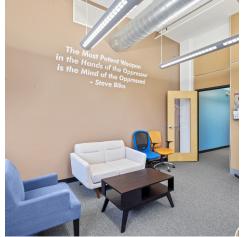

#### PROPERTY DESCRIPTION

2840 Liberty offers gorgeous office space in the heart of Pittsburgh's Robotics Row. Customizable spaces range from 1,600 to 12,000 SF. Spaces can be divided to fit any office needs and are available for immediate occupancy. Covered parking is available for all office tenants. Close to restaurants, coffee shops, bars, public transit, and all the Strip District has to offer!

TYLER PETIT

Senior Analyst 724.882.2619 tyler@thepittsburghagent.com

FOR LEASE OFFICE BUILDING **ADDITIONAL PHOTOS** 