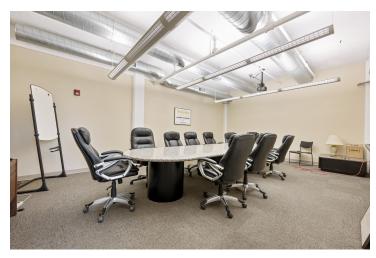

#### PROPERTY DESCRIPTION

2840 Liberty offers gorgeous office space in the heart of Pittsburgh's Robotics Row. Customizable spaces range from 1,600 to 12,000 SF. Spaces can be divided to fit any office needs and are available for immediate occupancy. Covered parking is available for all office tenants. Close to restaurants, coffee shops, bars, public transit, and all the Strip District has to offer!

TYLER PETIT

Senior Analyst 724.882.2619 tyler@thepittsburghagent.com

FOR LEASE OFFICE BUILDING **ADDITIONAL PHOTOS** 