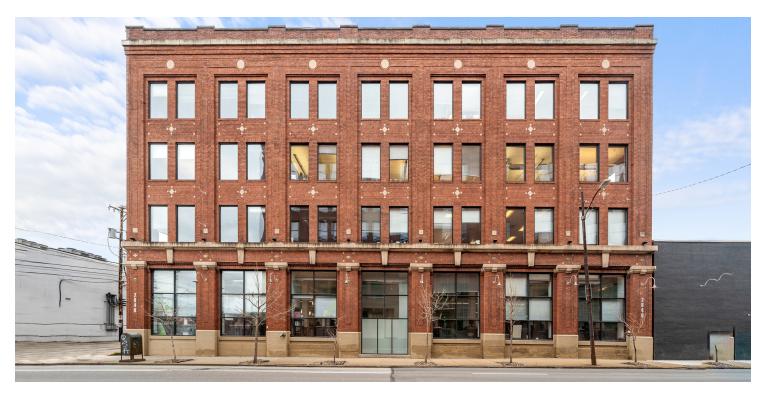

### 2840 LIBERTY AVE

PITTSBURGH, PA 15222

#### PROPERTY DESCRIPTION

2840 Liberty offers gorgeous office space in the heart of Pittsburgh's Robotics Row. Customizable spaces range from 1,600 to 12,000 SF. Spaces can be divided to fit any office needs and are available for immediate occupancy. Covered parking is available for all office tenants. Close to restaurants, coffee shops, bars, public transit, and all the Strip District has to offer!

### **OFFERING SUMMARY**

| Lease Rate:    | Undisclosed       |  |  |
|----------------|-------------------|--|--|
| Available SF:  | 1,647 - 12,000 SF |  |  |
| Building Size: | 67,546 SF         |  |  |