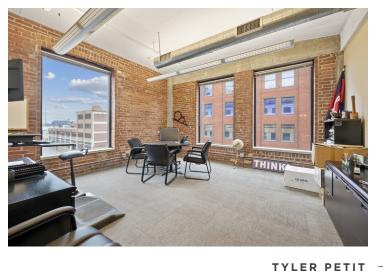

#### PROPERTY DESCRIPTION

2840 Liberty offers gorgeous office space in the heart of Pittsburgh's Robotics Row. Customizable spaces range from 1,600 to 12,000 SF. Spaces can be divided to fit any office needs and are available for immediate occupancy. Covered parking is available for all office tenants. Close to restaurants, coffee shops, bars, public transit, and all the Strip District has to offer!

TYLER PETIT

Senior Analyst 724.882.2619 tyler@thepittsburghagent.com

FOR LEASE OFFICE BUILDING **ADDITIONAL PHOTOS** 