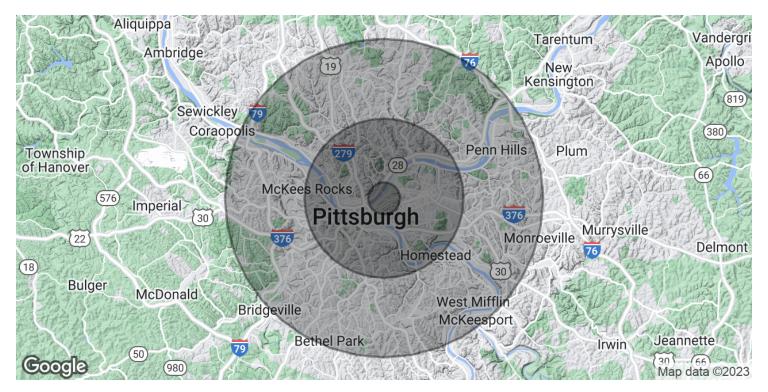

| DEMOGRAPHICS      | 1 MILE   | 5 MILES  | 10 MILES |
|-------------------|----------|----------|----------|
| Total Households  | 8,904    | 190,738  | 439,226  |
| Total Population  | 14,505   | 359,095  | 861,757  |
| Average HH Income | \$61,599 | \$66,036 | \$73,684 |

### 2840 LIBERTY AVE

PITTSBURGH, PA 15222

| POPULATION           | 1 MILE    | 5 MILES   | 10 MILES  |
|----------------------|-----------|-----------|-----------|
| Total Population     | 14,505    | 359,095   | 861,757   |
| Average Age          | 35.2      | 37.0      | 41.1      |
| Average Age (Male)   | 30.5      | 35.4      | 39.4      |
| Average Age (Female) | 39.1      | 38.6      | 42.7      |
| HOUSEHOLDS & INCOME  | 1 MILE    | 5 MILES   | 10 MILES  |
| Total Households     | 8,904     | 190,738   | 439,226   |
| # of Persons per HH  | 1.6       | 1.9       | 2.0       |
| Average HH Income    | \$61,599  | \$66,036  | \$73,684  |
| Average House Value  | \$164,481 | \$182,486 | \$176,381 |