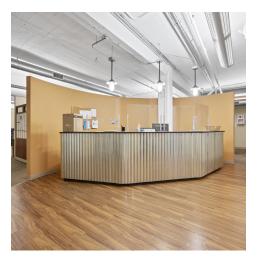

#### PROPERTY DESCRIPTION

2840 Liberty offers gorgeous office space in the heart of Pittsburgh's Robotics Row. Customizable spaces range from 1,600 to 12,000 SF. Spaces can be divided to fit any office needs and are available for immediate occupancy. Covered parking is available for all office tenants. Close to restaurants, coffee shops, bars, public transit, and all the Strip District has to offer!

TYLER PETIT

Senior Analyst 724.882.2619 tyler@thepittsburghagent.com

FOR LEASE OFFICE BUILDING **ADDITIONAL PHOTOS** 