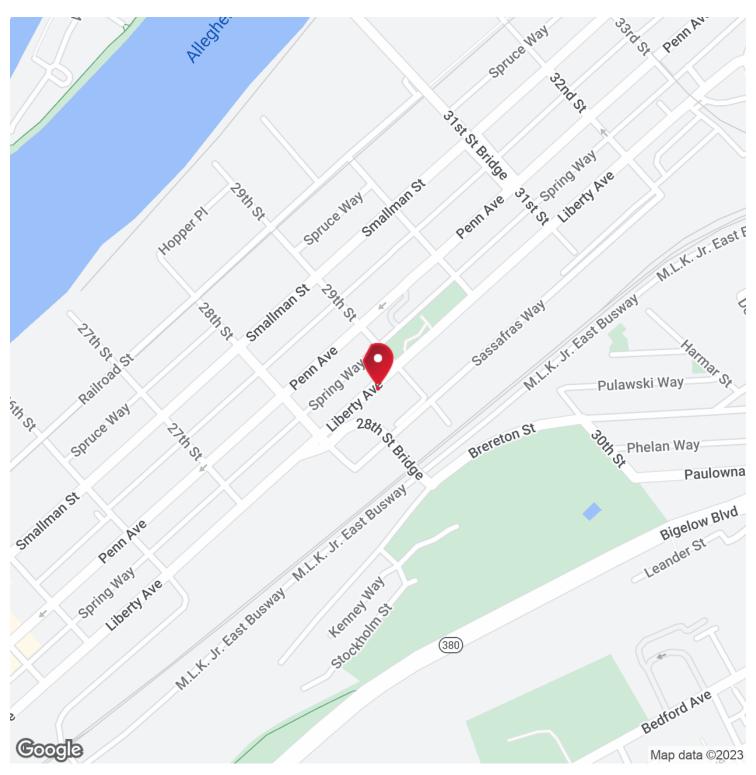

### 2840 LIBERTY AVE

PITTSBURGH, PA 15222

#### **LOCATION DESCRIPTION**

Located on Liberty Ave in the heart of Robotics Row. 18,000+ Average daily traffic counts and just seconds from the 31st St Bridge. Minutes to downtown and close to major stores, restaurants, expressways, and all Pittsburgh has to offer