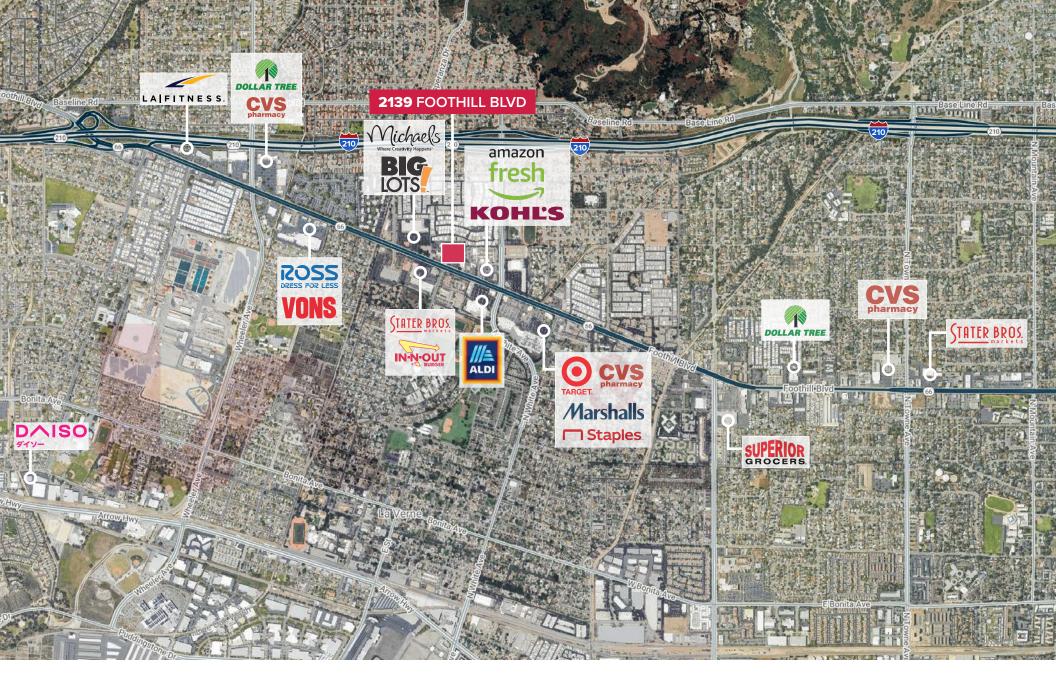

### Village La Verne Retail Center Seasoned & Affluent Suburban Trade Area

- Anchor/Junior Anchor space
- Signage available
- Signalized intersection
- Excellent street frontage
- Ample on-site parking with 330+ parking spaces
- Foothill corridor historic US Route 66
- Short walk distance to the University of La Verne Campus

23,800 Cars per Day

Source 2023 Kalibrate Technologies (Q3 2023)

Tai Ngo, CCIM Senior Vice President | Lic. ID # 01779172 P// (562) 568-2016 E// tngo@lee-associates.com The information contained herein is obtained from sources believed to be reliable. However, we have not verified it and make no guarantees, warranties or representations as to the completeness or accuracy thereof. The presentation of this property is used for example and is submitted subject to errors, omissions, change of price or conditions, and is subject to prior sale, lease or withdrawal without notice.